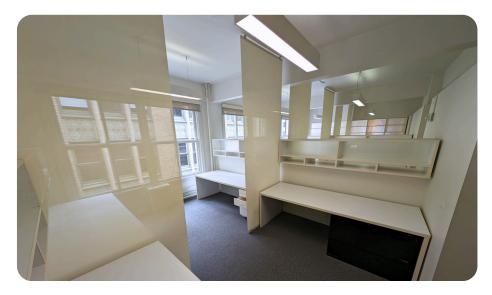

#### **6th Floor**

±3,060 SF

## Highlights

- Flexible layout
- 1 large partitioned room
- 4 private offices + 1 conference room
- 2 bathrooms, 1 kitchenette, 1 storage room
- Zoned C-3-O (Downtown Office)

| Size | ± 3,060 SF             |
|------|------------------------|
| Rate | \$35/SF Fully Serviced |
| Term | Negotiable             |