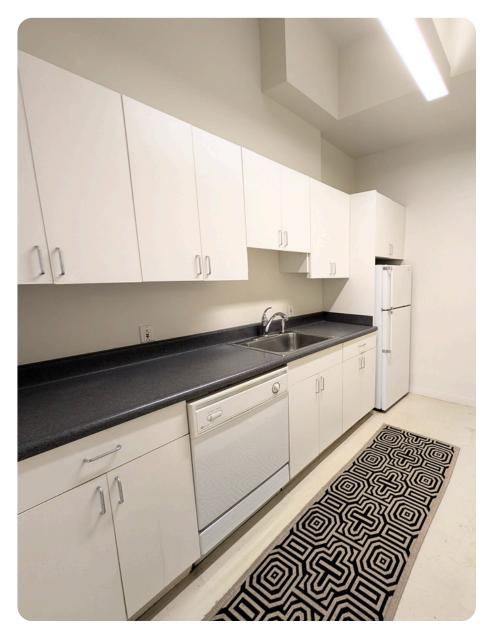

## Highlights

- Flexible layout
- 1 large partitioned room
- 4 private offices + 1 conference room
- 2 bathrooms, 1 kitchenette, 1 storage room
- Zoned C-3-O (Downtown Office)

| Size | ± 3,060 SF             |
|------|------------------------|
| Rate | \$35/SF Fully Serviced |
| Term | Negotiable             |

## Highlights

- 3 private offices with window lines
- 1 conference room
- 2 additional private offices
- Corner suite with abundant natural light
- 1 kitchenette
- 1 storage room
- Zoned C-3-O (Downtown Office)