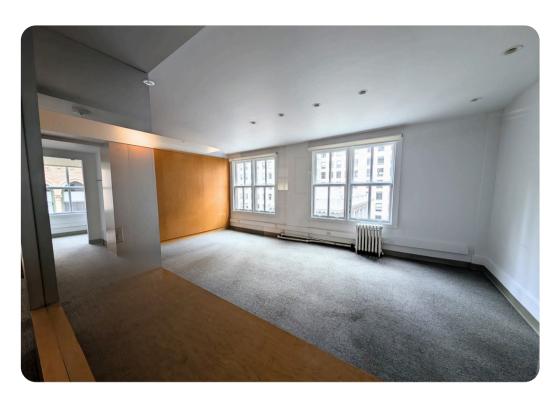

## Highlights

- Flexible layout
- 1 large partitioned room
- 4 private offices + 1 conference room
- 2 bathrooms, 1 kitchenette, 1 storage room
- Zoned C-3-O (Downtown Office)

| Size | ± 3,060 SF             |
|------|------------------------|
| Rate | \$35/SF Fully Serviced |
| Term | Negotiable             |

## Highlights

- 3 private offices with window lines
- 1 conference room
- 2 additional private offices
- Corner suite with abundant natural light
- 1 kitchenette
- 1 storage room
- Zoned C-3-O (Downtown Office)