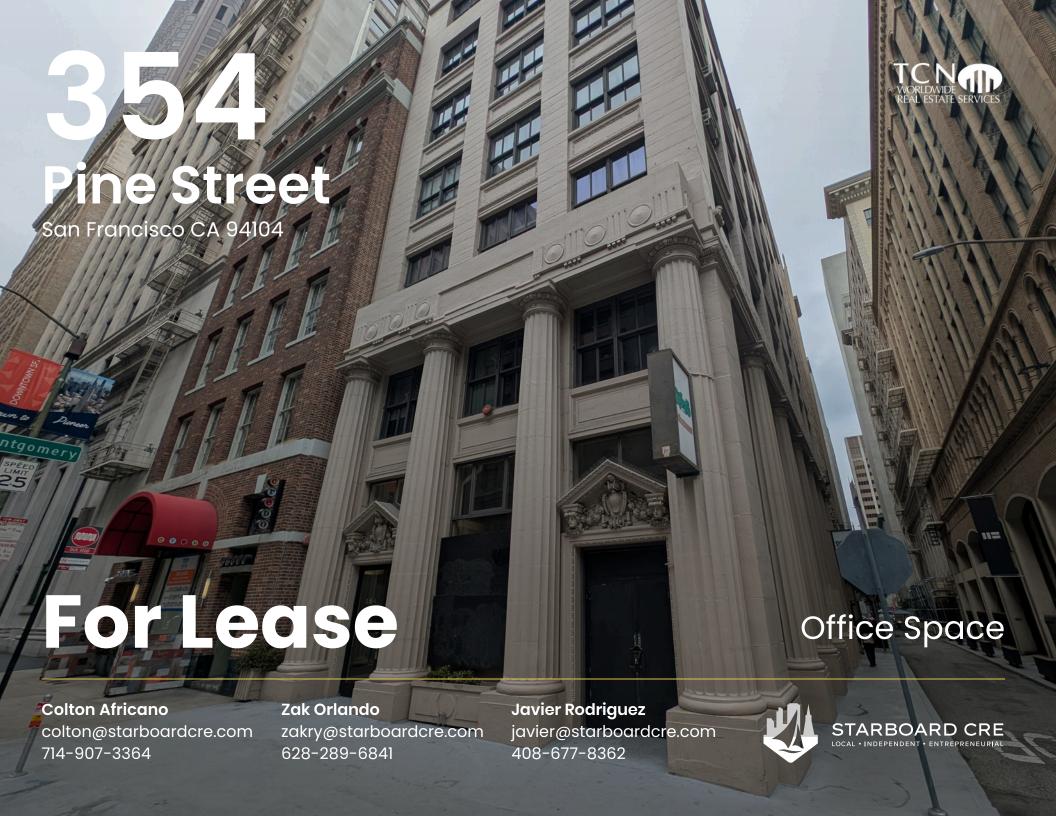

# **Building Summary**

| Address:         | 354 Pine Street            |
|------------------|----------------------------|
| Property Type:   | Office Space               |
| Rate:            | 35.00/SF/year              |
| Available Floor: | Sixth Floor, Seventh Floor |
| Term:            | Negotiable                 |
| Size:            | ±3060 SF                   |

#### **Central Financial Hub**

Prime Financial District Location

### **Stunning Views**

Downtown views with natural light