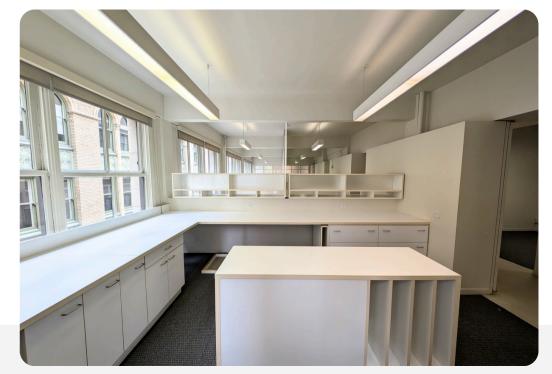

#### 7th Floor

±3,060 SF

| Size | ± 3,060 SF             |
|------|------------------------|
| Rate | \$35/SF Fully Serviced |
| Term | Negotiable             |

## Highlights

- 3 private offices with window lines
- 1 conference room
- 2 additional private offices
- Corner suite with abundant natural light
- 1 kitchenette
- 1 storage room
- Zoned C-3-O (Downtown Office)