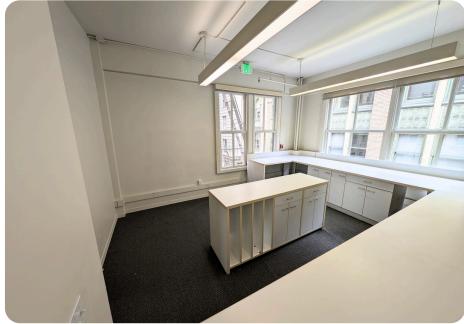

#### 7th Floor

±3,060 SF

| Size | ± 3,060 SF             |
|------|------------------------|
| Rate | \$35/SF Fully Serviced |
| Term | Negotiable             |

## Highlights

- 3 private offices with window lines
- 1 conference room
- 2 additional private offices
- Corner suite with abundant natural light
- 1 kitchenette
- 1 storage room
- Zoned C-3-O (Downtown Office)