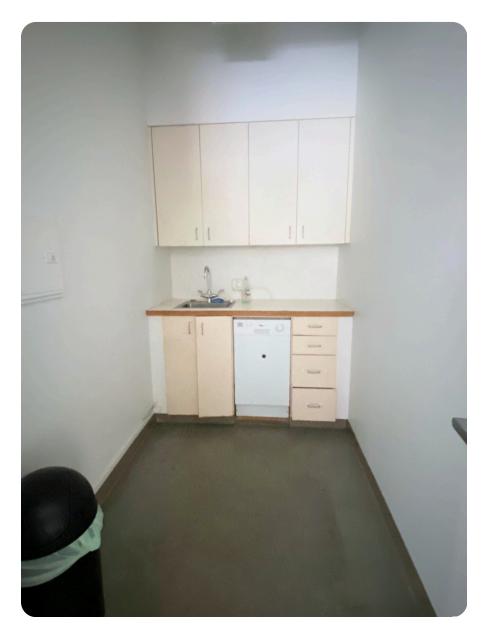

## Highlights

- Flexible layout
- 1 large partitioned room
- 4 private offices + 1 conference room
- 2 bathrooms, 1 kitchenette, 1 storage room
- Zoned C-3-O (Downtown Office)

| Size | ± 3,060 SF             |
|------|------------------------|
| Rate | \$35/SF Fully Serviced |
| Term | Negotiable             |

## Highlights

- 3 private offices with window lines
- 1 conference room
- 2 additional private offices
- Corner suite with abundant natural light
- 1 kitchenette
- 1 storage room
- Zoned C-3-O (Downtown Office)