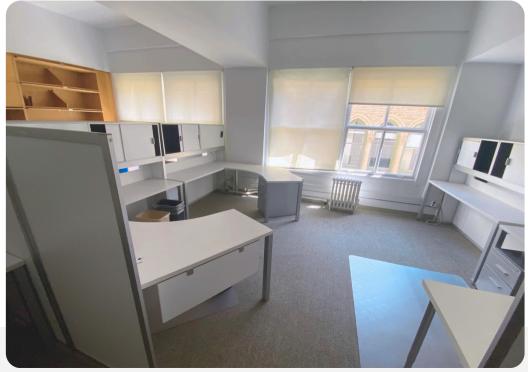

#### **6th Floor**

±3,060 SF

## Highlights

- Flexible layout
- 1 large partitioned room
- 4 private offices + 1 conference room
- 2 bathrooms, 1 kitchenette, 1 storage room
- Zoned C-3-O (Downtown Office)

| Size | ± 3,060 SF             |
|------|------------------------|
| Rate | \$35/SF Fully Serviced |
| Term | Negotiable             |