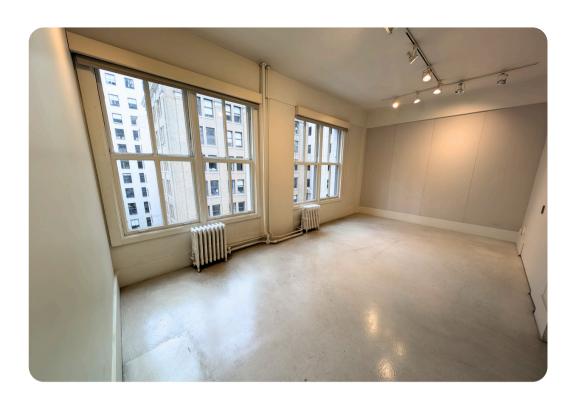

#### **6th Floor**

±3,060 SF

## Highlights

- Flexible layout
- 1 large partitioned room
- 4 private offices + 1 conference room
- 2 bathrooms, 1 kitchenette, 1 storage room
- Zoned C-3-O (Downtown Office)

| Size | ± 3,060 SF             |
|------|------------------------|
| Rate | \$35/SF Fully Serviced |
| Term | Negotiable             |