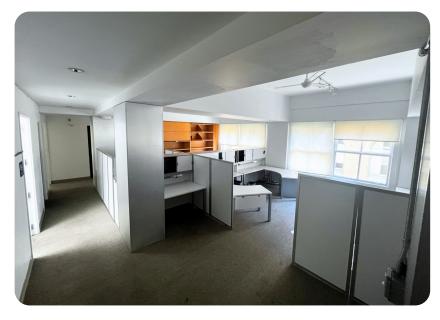

## Highlights

- Flexible layout
- 1 large partitioned room
- 4 private offices + 1 conference room
- 2 bathrooms, 1 kitchenette, 1 storage room
- Zoned C-3-O (Downtown Office)

| Size | ± 3,060 SF             |
|------|------------------------|
| Rate | \$35/SF Fully Serviced |
| Term | Negotiable             |