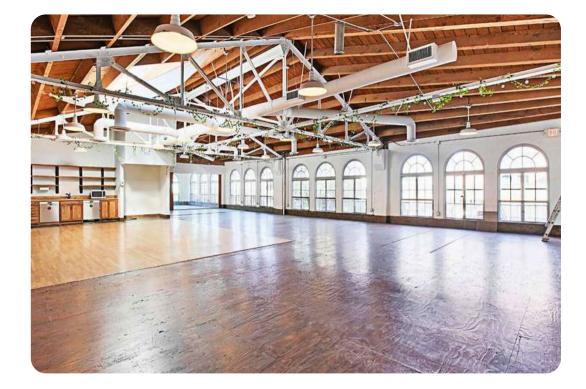

## **1st Floor**

- Former gym use
- Open layout
- Roll-up door
- High ceilings 16 Ft
- Two restrooms
- open Plan
- Two entries on Folsom St. and 7th St.
- Divisible into different configurations