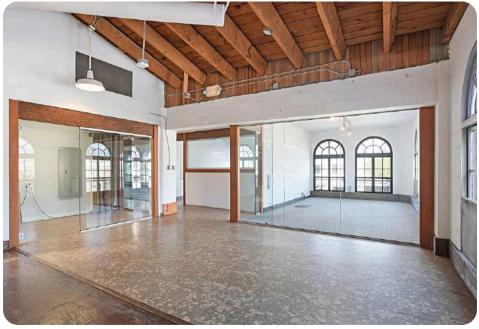

## **1st Floor**

- Former gym use
- Open layout
- Roll-up door
- High ceilings 16 Ft
- Two restrooms
- open Plan
- Two entries on Folsom St. and 7th St.
- Divisible into different configurations

## **IMAGES**