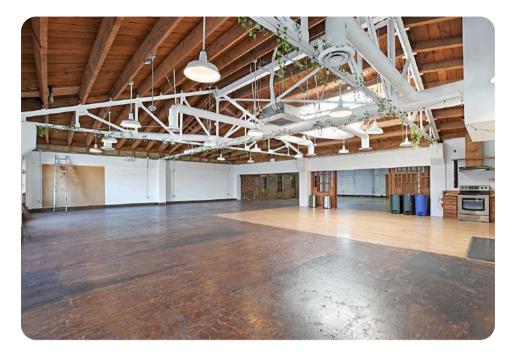

## **1st Floor**

- Former gym use
- Open layout
- Roll-up door
- High ceilings 16 Ft
- Two restrooms
- open Plan
- Two entries on Folsom St. and 7th St.
- Divisible into different configurations