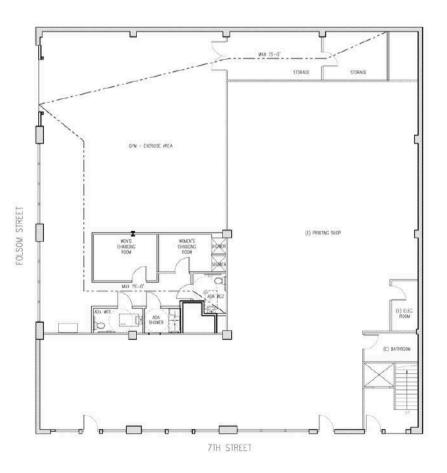

### **Building Summary**

| Address:        | 288 7th Street  |
|-----------------|-----------------|
| Property Type:  | Retail / Office |
| Square Footage: | ± 13,600 SF     |
| Price:          | \$3,800,000     |
| PSF:            | \$279 PSF       |
| Zoning:         | Folsom NCT      |

### Floors

Premier 2-Story Office Building

**Proximity to Transit** Few blocks from Civic Center BART

**Nearby Amenities** Close to Sightglass Coffee, Deli Board, Cellarmaker

#### Well Positioned In the vibrant South of Market neighborhood

**Open Ground Floor** High ceilings, suitable for retail/flex users

## **1st Floor**

- Former gym use
- Open layout
- Roll-up door
- High ceilings 16 Ft
- Two restrooms
- open Plan
- Two entries on Folsom St. and 7th St.
- Divisible into different configurations