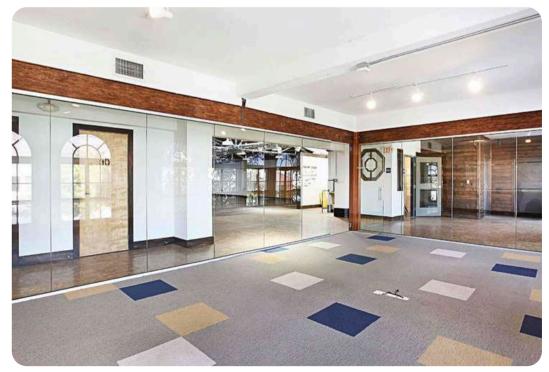

## **1st Floor**

- Former gym use
- Open layout
- Roll-up door
- High ceilings 16 Ft
- Two restrooms
- open Plan
- Two entries on Folsom St. and 7th St.
- Divisible into different configurations