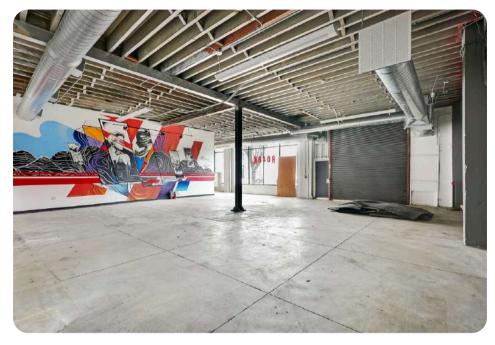

## **1st Floor**

- Former gym use
- Open layout
- Roll-up door
- High ceilings 16 Ft
- Two restrooms
- open Plan
- Two entries on Folsom St. and 7th St.
- Divisible into different configurations