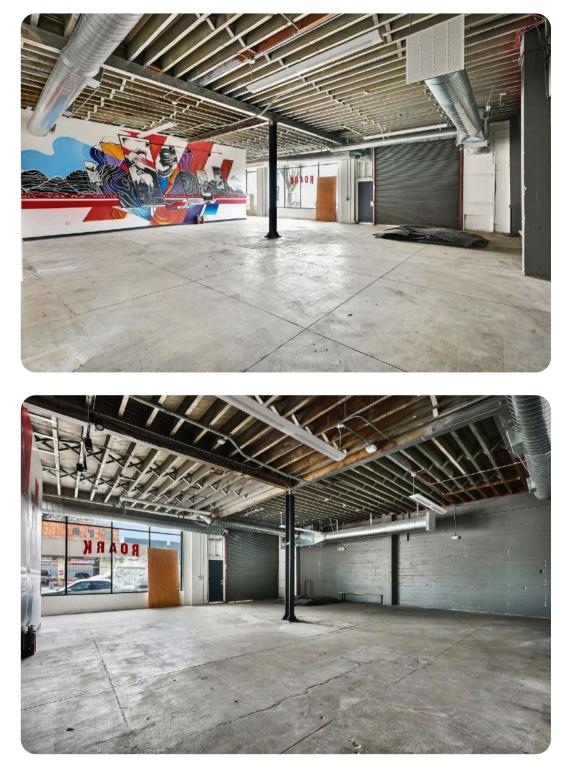

## **1st Floor**

- Former gym use
- Open layout
- Roll-up door
- High ceilings 16 Ft
- Two restrooms
- open Plan
- Two entries on Folsom St. and 7th St.
- Divisible into different configurations