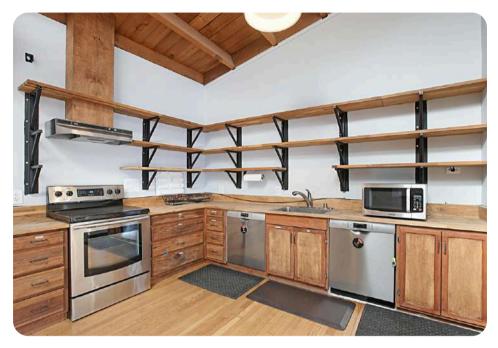

# **2nd Floor**

- Two sides of natural light & skylights throughout
- Exclusive entrance to space with lobby
- Passenger elevator access
- Newly built out creative space
- Office use permitted
- Efficient full floor with lots of desk space
- Large open kitchen & board room
- 2 Medium-sized conference rooms
- 3 Built-in phone booths
- Exposed ceilings & ducting
- Full HVAC
- 3 Restrooms