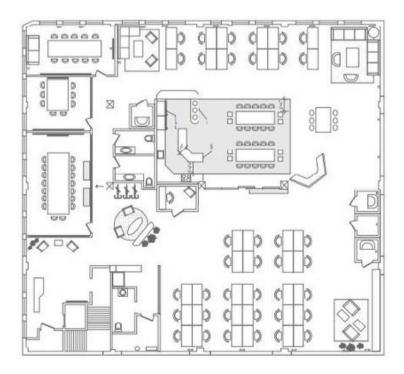

# **2nd Floor**

- Two sides of natural light & skylights throughout
- Exclusive entrance to space with lobby
- Passenger elevator access
- Newly built out creative space
- Office use permitted
- Efficient full floor with lots of desk space
- Large open kitchen & board room
- 2 Medium-sized conference rooms
- 3 Built-in phone booths
- Exposed ceilings & ducting
- Full HVAC
- 3 Restrooms