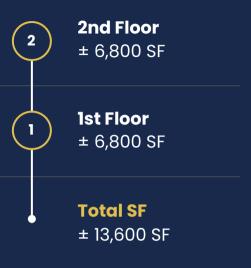

### **Building Summary**

| Address:        | 288 7th Street  |
|-----------------|-----------------|
| Property Type:  | Retail / Office |
| Square Footage: | ± 13,600 SF     |
| Price:          | \$3,800,000     |
| PSF:            | \$279 PSF       |
| Zoning:         | Folsom NCT      |

### Floors

Premier 2-Story Office Building

**Proximity to Transit** Few blocks from Civic Center BART

**Nearby Amenities** Close to Sightglass Coffee, Deli Board, Cellarmaker