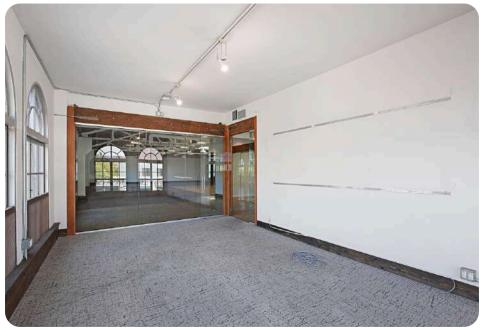

# **2nd Floor**

- Two sides of natural light & skylights throughout
- Exclusive entrance to space with lobby
- Passenger elevator access
- Newly built out creative space
- Office use permitted
- Efficient full floor with lots of desk space
- Large open kitchen & board room
- 2 Medium-sized conference rooms
- 3 Built-in phone booths
- Exposed ceilings & ducting
- Full HVAC
- 3 Restrooms