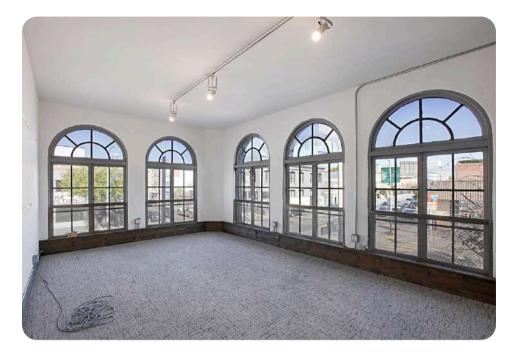

# **2nd Floor**

- Two sides of natural light & skylights throughout
- Exclusive entrance to space with lobby
- Passenger elevator access
- Newly built out creative space
- Office use permitted
- Efficient full floor with lots of desk space
- Large open kitchen & board room
- 2 Medium-sized conference rooms
- 3 Built-in phone booths
- Exposed ceilings & ducting
- Full HVAC
- 3 Restrooms