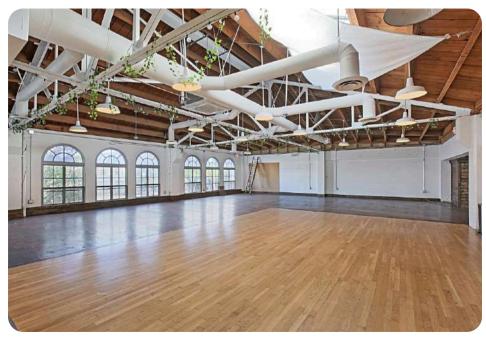

# **2nd Floor**

- Two sides of natural light & skylights throughout
- Exclusive entrance to space with lobby
- Passenger elevator access
- Newly built out creative space
- Office use permitted
- Efficient full floor with lots of desk space
- Large open kitchen & board room
- 2 Medium-sized conference rooms
- 3 Built-in phone booths
- Exposed ceilings & ducting
- Full HVAC
- 3 Restrooms

## **IMAGES**