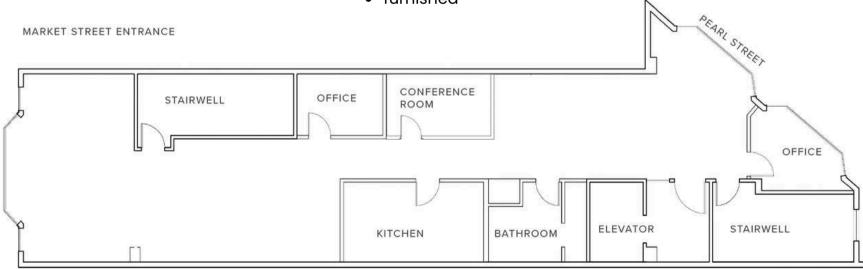

# **3RD FLOOR**

## Space Summary

- Floor / Suite No.: 3rd Floor
- Square Ft.: ± 2,401 SF
- Rate: \$42 IG
- Available: Available on October 1st

## Highlights

- Full Floor Opportunity
- 1 private office with floor to ceiling windows
- looking onto Pearl Street
- 2 large open plan office space areas
- 1 Large kitchen/break room
- 1 storage room/potential office
- 1 ADA Uni-Sex Bathroom
- Market Street Window line w/ great natural light
- Garage parking available for rent in the building
- furnished

# IMAGES | 3RD FLOOR