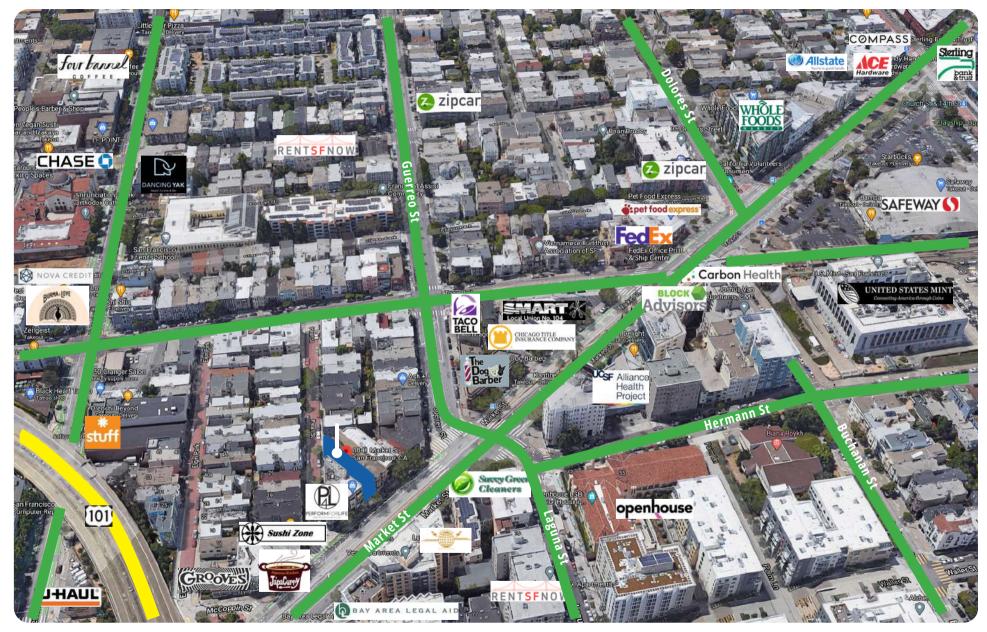

## **Central Connectivity**

Minutes from Central Freeway, Octavia Blvd., Lower Haight, and Hayes Valley.

### **Prime Development Zone**

Surrounded by new residential projects like Venn on Market & Linea Condos.

### **Walkable Location**

It is a short walk to Duboce Triangle and nearby neighborhoods.

#### **Rapid Growth Area**

There has been major growth over the past 5 years with new housing and businesses.

## Close to SOMA

Just blocks from SOMA's vibrant business and residential community.