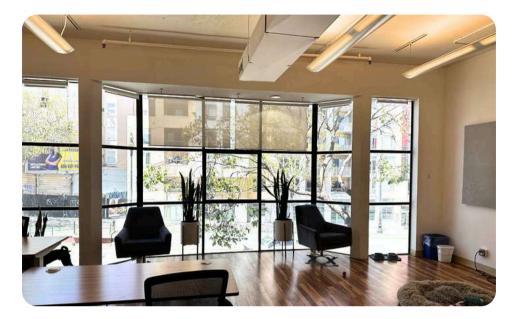

## Highlights

- Full Floor Opportunity
- 1 private office with floor to ceiling windows
- looking onto Pearl Street
- 2 large open plan office space areas
- 1 Large kitchen/break room
- 1 storage room/potential office
- 1 ADA Uni-Sex Bathroom
- Market Street Window line w/ great natural light
- Garage parking available for rent in the building
- furnished

# IMAGES | 3RD FLOOR