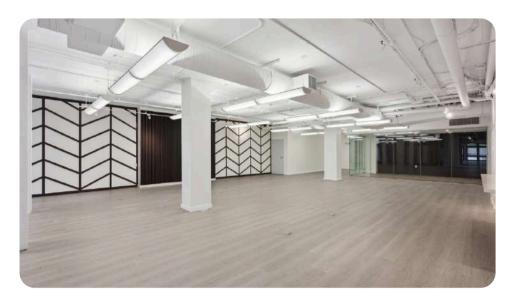

### Flexible Space

Up to 5,500 sqft, divisible for different layouts.

### **Optimal Layout**

Two opens, a conference room, private office.

# Ground Floor | Images