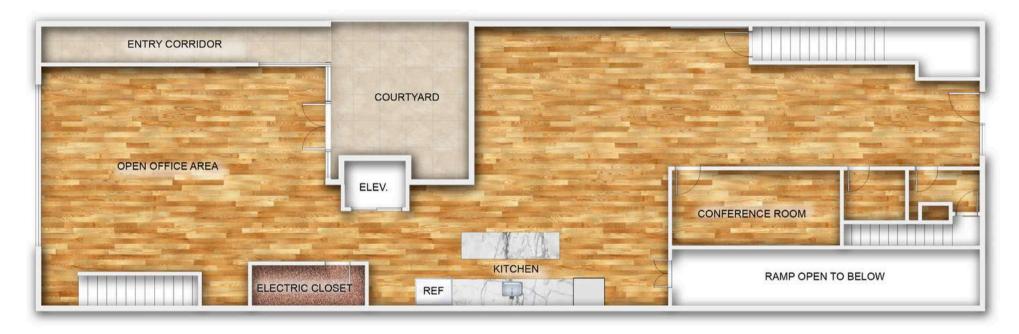

uth Park with parking.



### Flexible Space

Up to 5,500 sqft, divisible for different layouts.



### **Elegant Design**

Features high ceilings and a spacious open area.



### **Convenient Access**

Ground and elevator access from a courtyard.



### **Optimal Layout**

Two opens, a conference room, private office.



### **Natural Ambiance**

Great natural light, doors open to courtyard.



# **Ground Floor**

| Size | ± 5,100 SF |
|------|------------|
| Rate | \$48 IG    |
| Term | Negotiable |

# Highlights

- Ground Floor Entry through the Courtyard
- Elevator Entry from Courtyard or Inside Space
- 2 Large Open Plan Areas
- 1 Large Conference Room
- 1 Large Private Office
- Great Natural Light
- All Doors Open into Courtyard







# Ground Floor | Images











# Floor Plan



FIRST FLOOR PLAN



# **Team**



## **Craig Hansson**

Vice President craig@starboardcre.com CELL: 415.710.7768 CA DRE #01841643

Call

View Profile



### HANS HANSSON

President / Broker of Record hans@starboardcre.com CELL: 415-517-2589 CA DRE # 00872902

Call

View Profile







Unique Vision
We see what others miss

Local Market Leader

No one knows Northern California like we do Full-Service Firm

Locally based, and technology-forward, our brokers are highly qualified experts backed by a full-service, in-house support team who understand the intricacies of San Francisco real estate. Starboard CRE brings decades of brokerage experience representing over 600 million square feet of space with an aggregate lease value of over 10 billion and investments sold over 3 billion.