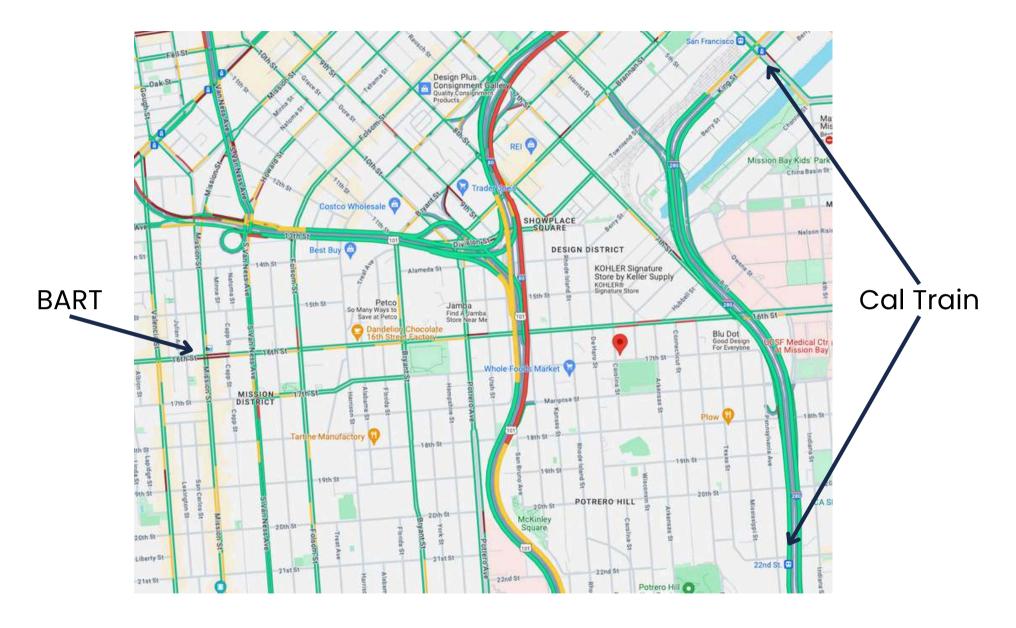

eate a modern feel.



**Kitchen & Dining Area** 

Functional space for breaks and team meals



**Two Restrooms** 

Conveniently located for easy access.



**Polished Concrete Floors** 

Sleek and durable finish throughout



**Abundant Natural Light** 

Bright and welcoming work environment



**Skylights Throughout** 

Enhances daylight and ambiance



**Full HVAC System** 

Year-round comfort and climate control



| Address:       | 1640 17th Street      |
|----------------|-----------------------|
| Property Type: | Creative Office Space |
| Rate:          | \$40 PSF              |
| Size:          | +/- 3,400             |
| Term:          | 3 to 5 Years          |



## Images



# Images



## Images



### Floorplan





Floor plans not to scale



#### Transit & Amenities Map





#### **Team**



#### **Craig Hansson**

Vice President craig@starboardcre.com CELL: 415.710.7768 DRE # 01841643

Call

View Profile



#### **Colton Africano**

Leasing & Sales Agent colton@starboardcre.com CELL: 415.801.0705 CA DRE # 02140019

Call

View Profile







Unique Vision
We see what others miss

Local Market Leader

No one knows Northern California like we do Full-Service Firm

Locally based, and technology-forward, our brokers are highly qualified experts backed by a full-service, in-house support team who understand the intricacies of San Francisco real estate. Starboard CRE brings decades of brokerage experience representing over 600 million square feet of space with an aggregate lease value of over 10 billion and investments sold over 3 billion.