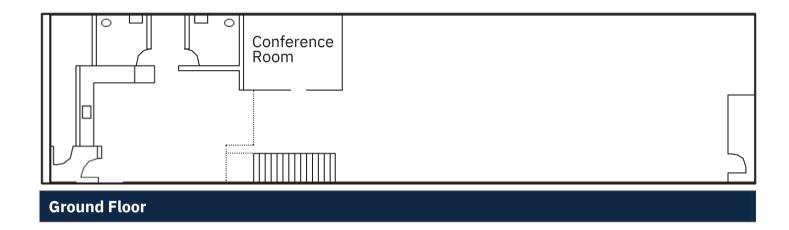

2 meeting rooms



**Open Layout** 

High exposed ceilings create a modern feel.



**Kitchen & Dining Area** 

Functional space for breaks and team meals



**Two Restrooms** 

Conveniently located for easy access.



**Polished Concrete Floors** 

Sleek and durable finish throughout



**Abundant Natural Light** 

Bright and welcoming work environment



**Skylights Throughout** 

Enhances daylight and ambiance



**Full HVAC System** 

Year-round comfort and climate control



| Address:       | 1640 17th Street      |
|----------------|-----------------------|
| Property Type: | Creative Office Space |
| Rate:          | \$40 PSF              |
| Size:          | +/- 3,400             |
| Term:          | 3 to 5 Years          |



## Images



# Images



## Images



### Floorplan





Floor plans not to scale



#### Transit & Amenities Map





#### **Team**



#### **Craig Hansson**

Vice President craig@starboardcre.com CELL: 415.710.7768 DRE # 01841643

Call

View Profile



#### **Colton Africano**

Leasing & Sales Agent colton@starboardcre.com CELL: 415.801.0705 CA DRE # 02140019

Call

View Profile







Unique Vision
We see what others miss

Local Market Leader

No one knows Northern California like we do Full-Service Firm

Locally based, and technology-forward, our brokers are highly qualified experts backed by a full-service, in-house support team who understand the intricacies of San Francisco real estate. Starboard CRE brings decades of brokerage experience representing over 600 million square feet of space with an aggregate lease value of over 10 billi