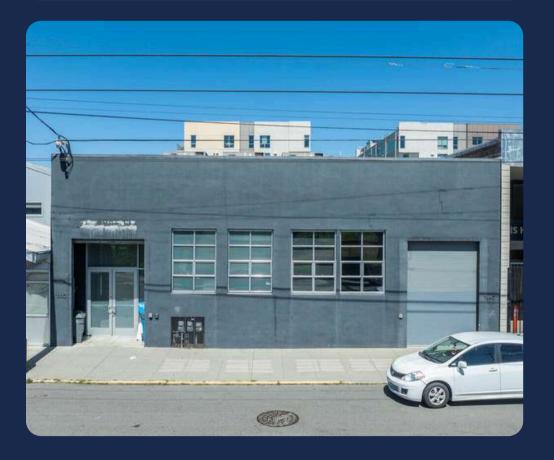

# 1640 17th Street San Francisco CA 94103

WORLDWIDE REAL ESTATE SERVICES

1040

# For Lease

\$40 PSF

Bright and welcoming work environment

**Skylights Throughout** 

Enhances daylight and ambiance

**Full HVAC System** 

Year-round comfort and climate control

| Address:       | 1640 17th Street      |
|----------------|-----------------------|
| Property Type: | Creative Office Space |
| Rate:          | \$40 PSF              |
| Size:          | +/- 3,400             |
| Term:          | 3 to 5 Years          |