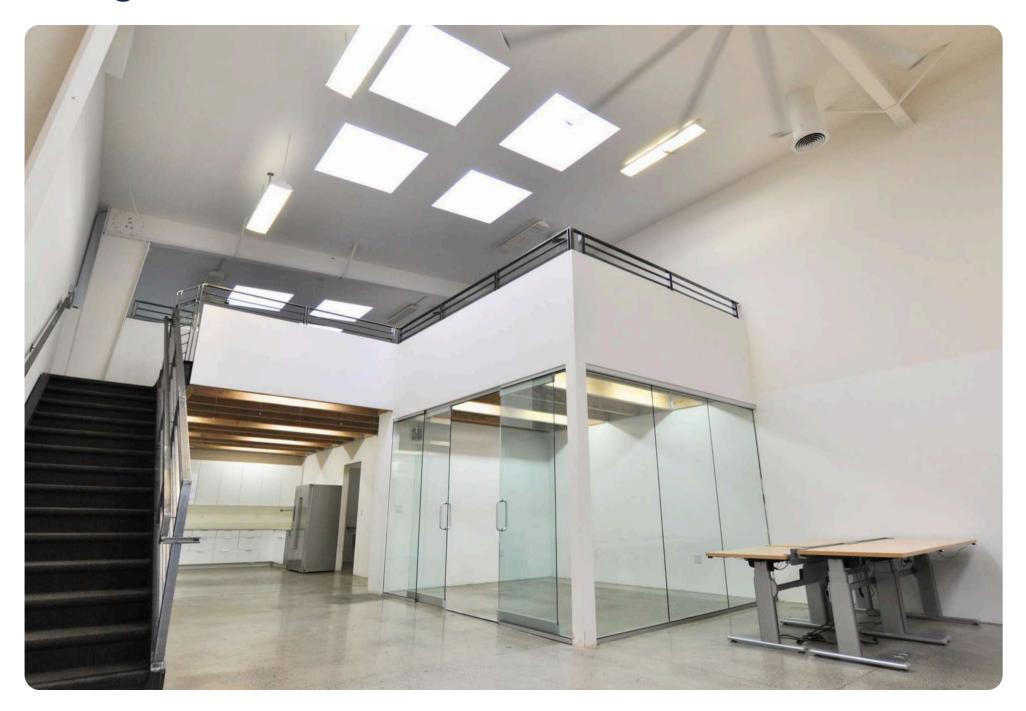

#### **Building Summary**

**Ground Floor + Mezzanine** 

Spacious, multi-level setup

**Conference & Meeting Rooms** 

1 conference room and 2 meeting rooms

**Open Layout** 

High exposed ceilings create a modern feel.

Bright and welcoming work environment

**Skylights Throughout** 

Enhances daylight and ambiance

**Full HVAC System** 

Year-round comfort and climate control

| Address:       | 1640 17th Street      |
|----------------|-----------------------|
| Property Type: | Creative Office Space |
| Rate:          | \$40 PSF              |
| Size:          | +/- 3,400             |
| Term:          | 3 to 5 Years          |