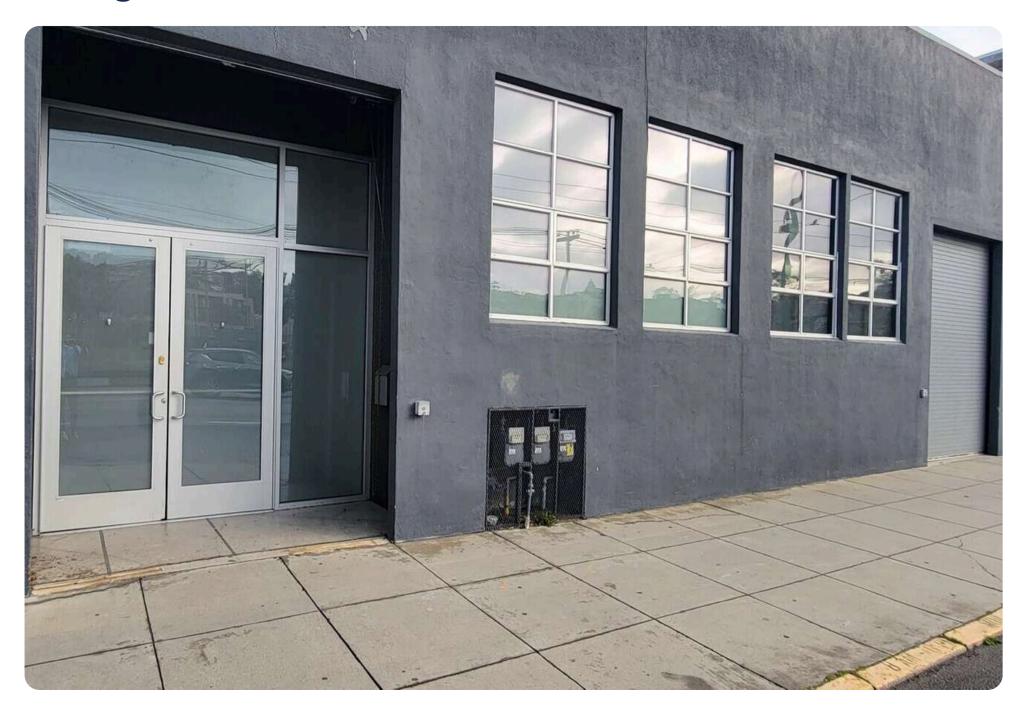

#### **Building Summary**

**Ground Floor + Mezzanine** 

Spacious, multi-level setup

**Conference & Meeting Rooms** 

1 conference room and 2 meeting rooms

**Open Layout** 

High exposed ceilings create a modern feel.

Bright and welcoming work environment

**Skylights Throughout** 

Enhances daylight and ambiance

**Full HVAC System** 

Year-round comfort and climate control

| Address:       | 1640 17th Street      |
|----------------|-----------------------|
| Property Type: | Creative Office Space |
| Rate:          | \$40 PSF              |
| Size:          | +/- 3,400             |
| Term:          | 3 to 5 Years          |