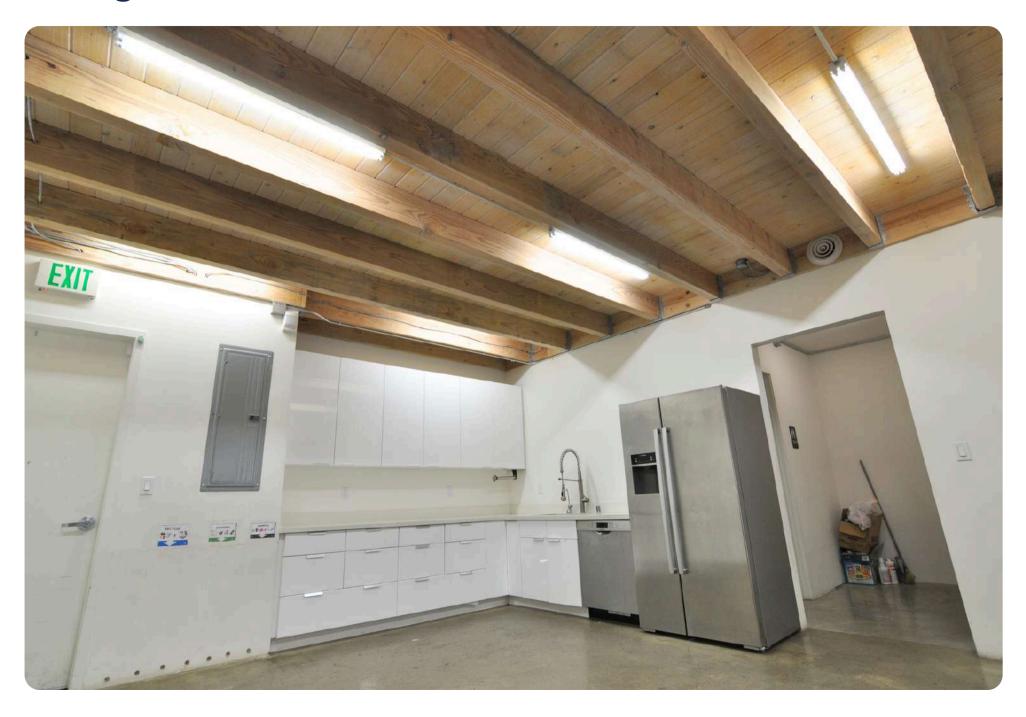

**Kitchen & Dining Area** 

Functional space for breaks and team meals

**Two Restrooms** 

Conveniently located for easy access.

**Polished Concrete Floors** 

Sleek and durable finish throughout

**Abundant Natural Light** 

Bright and welcoming work environment

**Skylights Throughout** 

Enhances daylight and ambiance

**Full HVAC System** 

Year-round comfort and climate control

| Address:       | 1640 17th Street      |
|----------------|-----------------------|
| Property Type: | Creative Office Space |
| Rate:          | \$40 PSF              |
| Size:          | +/- 3,400             |
| Term:          | 3 to 5 Years          |