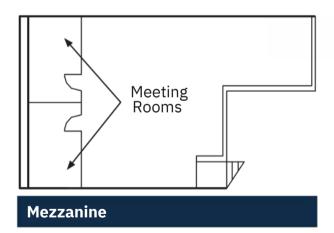

meeting rooms



**Open Layout** 

High exposed ceilings create a modern feel.



**Kitchen & Dining Area** 

Functional space for breaks and team meals



**Two Restrooms** 

Conveniently located for easy access.



**Polished Concrete Floors** 

Sleek and durable finish throughout



**Abundant Natural Light** 

Bright and welcoming work environment



**Skylights Throughout** 

Enhances daylight and ambiance



**Full HVAC System** 

Year-round comfort and climate control



| Address:       | 1640 17th Street      |
|----------------|-----------------------|
| Property Type: | Creative Office Space |
| Rate:          | \$40 PSF              |
| Size:          | +/- 3,400             |
| Term:          | 3 to 5 Years          |



## Images



# Images



## Images



### Floorplan





Floor plans not to scale



#### Transit & Amenities Map





#### **Team**



#### **Craig Hansson**

Vice President craig@starboardcre.com CELL: 415.710.7768 DRE # 01841643

Call

View Profile



#### **Colton Africano**

Leasing & Sales Agent colton@starboardcre.com CELL: 415.801.0705 CA DRE # 02140019

Call

View Profile







Unique Vision
We see what others miss

Local Market Leader

No one knows Northern California like we do Full-Service Firm

Locally based, and technology-forward, our brokers are highly qualified experts backed by a full-service, in-house support team who understand the intricacies of San Francisco real estate. Starboard CRE brings decades of brokerage experience representing over 600 million square feet of space with an aggregate lease value of over 10 billion