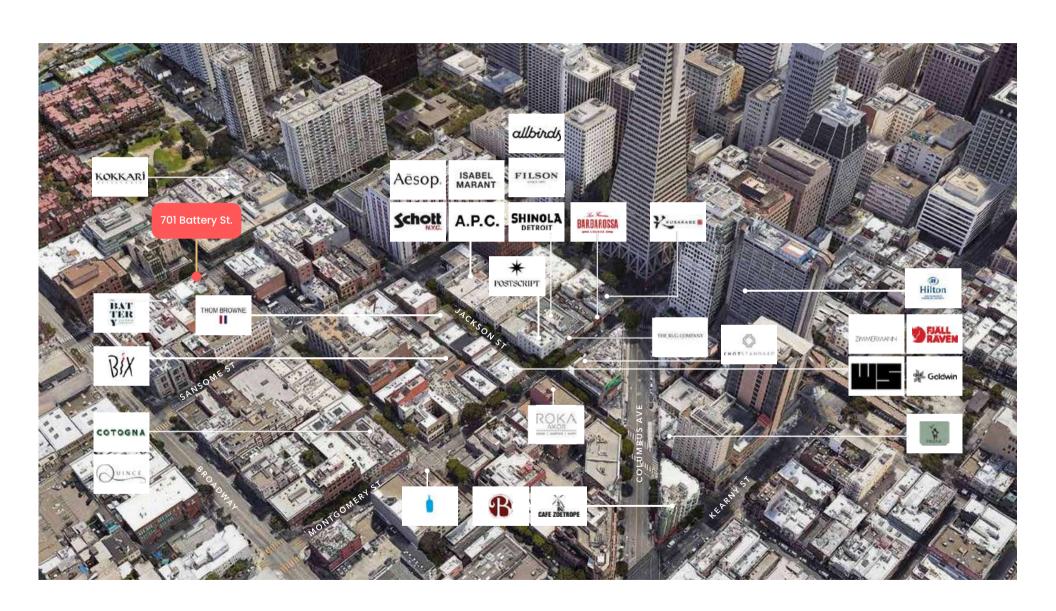

## **Neighborhood Description**

Jackson Square is a historic, vibrant neighborhood in the heart of San Francisco, known for its charming cobblestone streets, upscale boutiques, art galleries, and proximity to top venture capital firms. This dynamic area blends old-world architecture with modern innovation, making it a prime location for tech startups, entrepreneurs, and industry leaders. With easy access to key financial and tech hubs, Jackson Square offers an unparalleled environment for business growth and networking.

## **AMENITIES**

For Lease