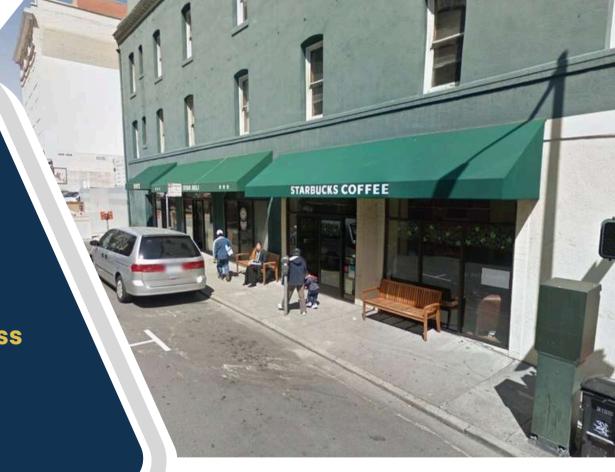

# **701 Battery Street**

San Francisco, CA 94111

**Ideal for High-Traffic Business** 

**Michael Simler** 

415.689.6427

STARBOARDCRE.COM 49 POWELL STREET, SAN FRANCISCO, CA 94102 **Building:** 701 Battery Street, San Francisco, CA

#### **HIGHLIGHTS**

- Former Starbucks location with ample power (200amps).
- +/- 850 sqft + basement storage available.
- ADA bathroom.
- Prime corner location in Jackson Square with large window line.
- Over 7000 people live and work within 6 block radius.