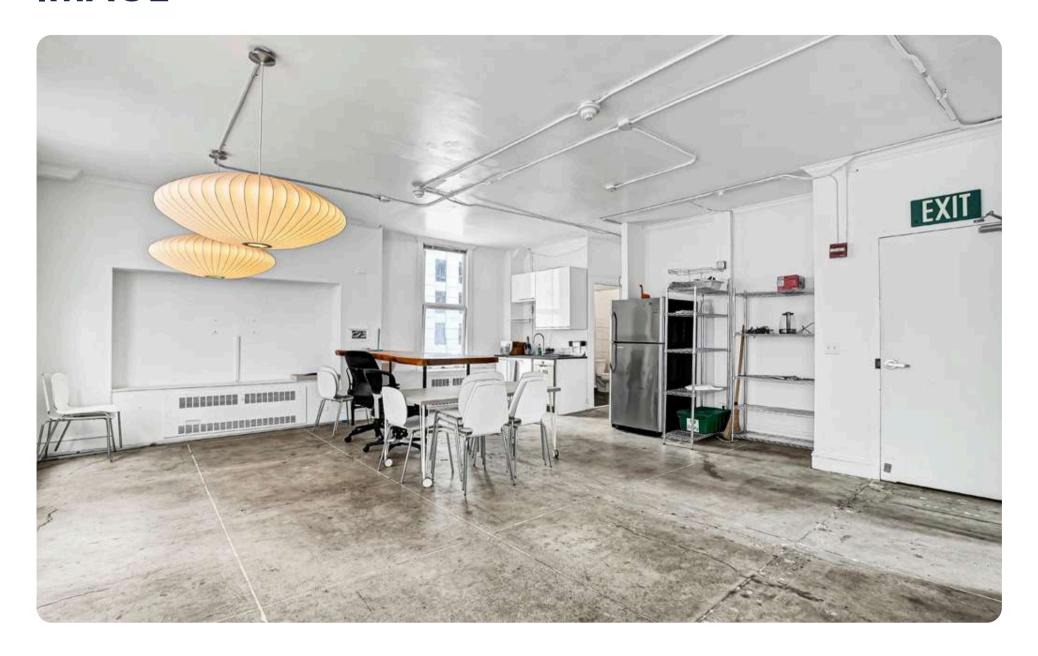

# **5TH FLOOR:**

- ± 1,500 SF
- Efficient Open Layout
- One Private Office
- Two Call Rooms
- Kitchenette
- Two Restrooms
- Four Sides of Natural Light
- Roof Deck with Downtown Views