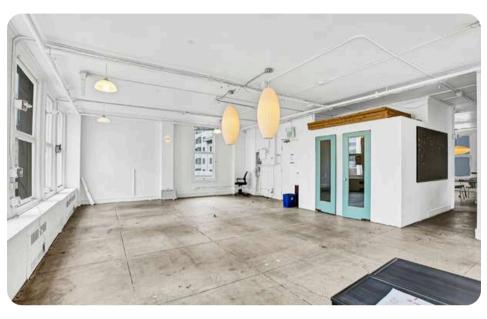

# **5TH FLOOR:**

- ± 1,500 SF
- Efficient Open Layout
- One Private Office
- Two Call Rooms
- Kitchenette
- Two Restrooms
- Four Sides of Natural Light
- Roof Deck with Downtown Views

# **IMAGES**