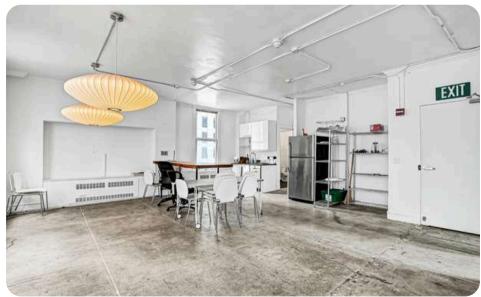

# **5TH FLOOR:**

- ± 1,500 SF
- Efficient Open Layout
- One Private Office
- Two Call Rooms
- Kitchenette
- Two Restrooms
- Four Sides of Natural Light
- Roof Deck with Downtown Views

# **IMAGES**