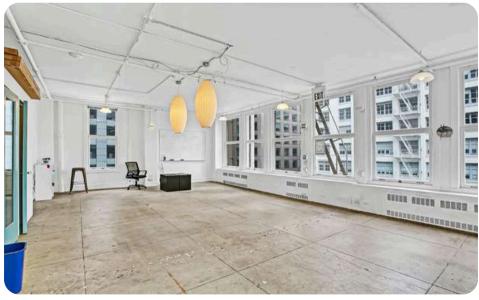

# **5TH FLOOR:**

- ± 1,500 SF
- Efficient Open Layout
- One Private Office
- Two Call Rooms
- Kitchenette
- Two Restrooms
- Four Sides of Natural Light
- Roof Deck with Downtown Views

# **IMAGES**