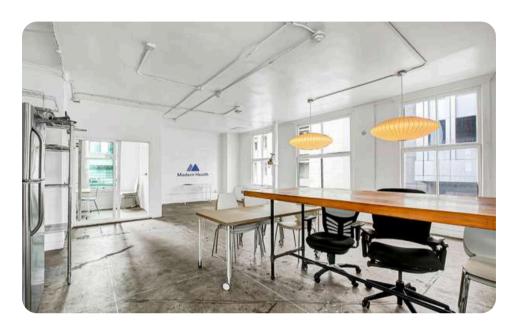

# **5TH FLOOR:**

- ± 1,500 SF
- Efficient Open Layout
- One Private Office
- Two Call Rooms
- Kitchenette
- Two Restrooms
- Four Sides of Natural Light
- Roof Deck with Downtown Views

# **IMAGE**