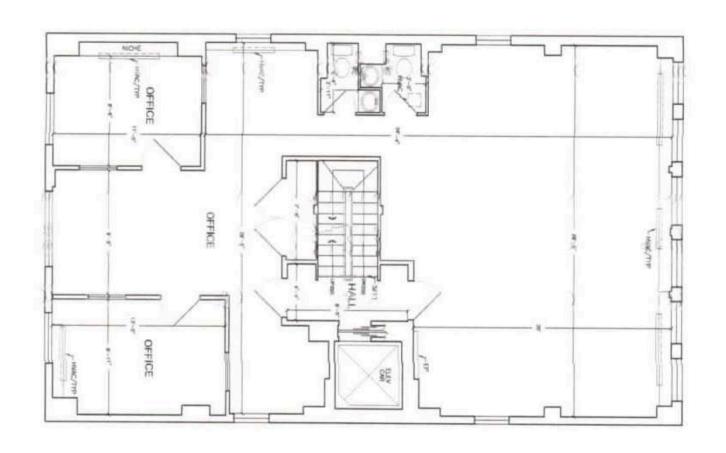

Floor

#### **Mark Meier**

mark@starboardcre.com 415.299.7042

#### **CRAIG HANSSON**

craig@starboardcre.com 415.710.7768



### 576 Sacramento St.

## **Property Summary**

• **Each Floor:** ± 1,500 SF

• Rate: Negotiable

• Term: Negotiable

## **Executive Summary**

576 Sacramento Street is a historic office building perfectly located in the Financial District within walking distance to several cafes, restaurants, and transportation.

This building offers great light, operable windows, low foot traffic, and flexible lease terms





# **5TH FLOOR:**

- ± 1,500 SF
- Efficient Open Layout
- One Private Office
- Two Call Rooms
- Kitchenette
- Two Restrooms
- Four Sides of Natural Light
- Roof Deck with Downtown Views





# **IMAGE**





# **IMAGES**











# 5th Floor, Floor Plan





# **Amenities**





# **AGENTS**



### **Craig Hansson**

Vice President craig@starboardcre.com CELL: 415.710.7768 CA DRE #01841643

Call

View Profile



#### **Mark Meier**

Senior Leasing & Sales Associate mark@starboardcre.com CELL: 415.299.7042 BRE # 02047169

Call

View Profile







Unique Vision
We see what others miss

Local Market Leader

No one knows Northern California like we do Full-Service Firm

Locally based, and technology-forward, our brokers are highly qualified experts backed by a full-service, in-house support team who understand the intricacies of San Francisco real estate. Starboard CRE brings decades of brokerage experience representing over 600 million square feet of space with an aggregate lease value of over 10 billion and investments sold over 3 billion.