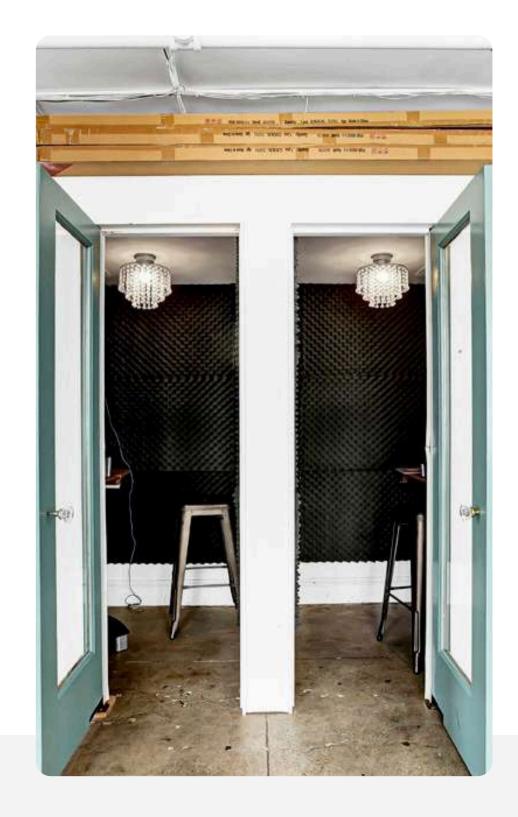

# **5TH FLOOR:**

- ± 1,500 SF
- Efficient Open Layout
- One Private Office
- Two Call Rooms
- Kitchenette
- Two Restrooms
- Four Sides of Natural Light
- Roof Deck with Downtown Views