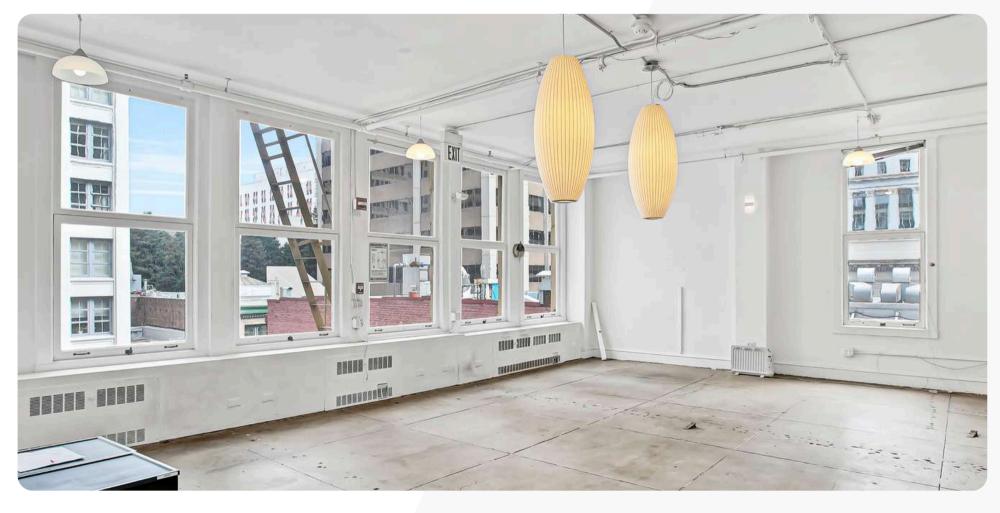

# **5TH FLOOR:**

- ± 1,500 SF
- Efficient Open Layout
- One Private Office
- Two Call Rooms
- Kitchenette
- Two Restrooms
- Four Sides of Natural Light
- Roof Deck with Downtown Views