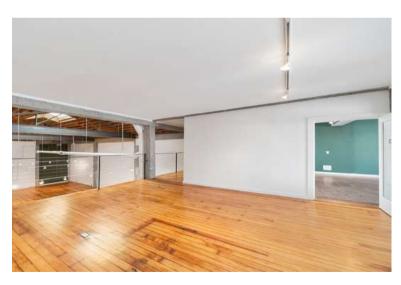

### **Overview**

**Building:** 893 FOLSOM Street, San Francisco.

**Size:** ± 3,981 SF+4,273 SF **Space Type:** SUITE A+SUITE B

**Type:** Industrial Gross

Term: Negotiable Rate: Negotiable

Available for lease at 893 Folsom Street in SOMA, San Francisco, are two adaptable spaces, Suite A and Suite B, with the potential to combine them for a larger area of approximately 8,164 SF. Suite A (~3,981 SF) features a roll-up door, high ceilings, a private office, ADA accessibility, a mezzanine with additional rooms, a modern kitchenette, and ample natural light. Suite B (~4,273 SF) offers a prominent window line, high ceilings, a mezzanine, and excellent light from large skylights. Both options come with negotiable lease terms and rates, designed for businesses seeking a dynamic space in a sought-after location.