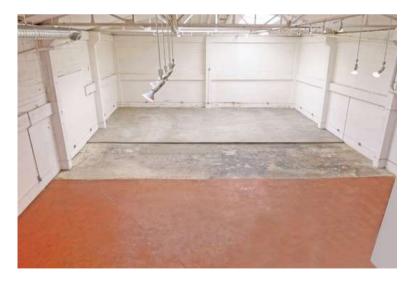

### **Overview**

**Building:** 893 FOLSOM Street, San Francisco.

**Size:** ± 3,981 SF+4,273 SF **Space Type:** SUITE A+SUITE B

**Type:** Industrial Gross

Term: Negotiable Rate: Negotiable

Available for lease at 893 Folsom Street in SOMA, San Francisco, are two adaptable spaces, Suite A and Suite B, with the potential to combine them for a larger area of approximately 8,164 SF. Suite A (~3,981 SF) features a roll-up door, high ceilings, a private office, ADA accessibility, a mezzanine with additional rooms, a modern kitchenette, and ample natural light. Suite B (~4,273 SF) offers a prominent window line, high ceilings, a mezzanine, and excellent light from large skylights. Both options come with negotiable lease terms and rates, designed for businesses seeking a dynamic space in a sought-after location.

#### **Highlights**

- Great window line at the front of the building
- High ceilings w/track lighting
- Mezzanine
- Great natural light throughout the building due to large skylights

AREA

893 FOLSOM, SUITE "A" FIRST LEVEL MEZZAMINE LEVEL TOTAL