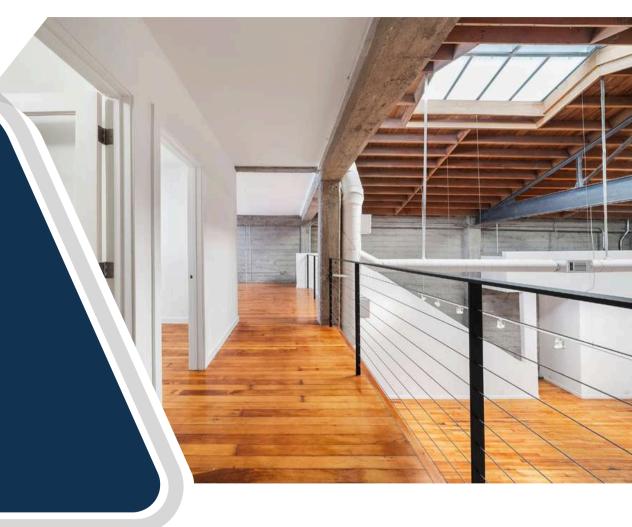

### **Overview**

**Building:** 893 FOLSOM Street, San Francisco.

**Size:** ± 3,981 SF+4,273 SF **Space Type:** SUITE A+SUITE B

**Type:** Industrial Gross

Term: Negotiable Rate: Negotiable

Available for lease at 893 Folsom Street in SOMA, San Francisco, are two adaptable spaces, Suite A and Suite B, with the potential to combine them for a larger area of approximately 8,164 SF. Suite A (~3,981 SF) features a roll-up door, high ceilings, a private office, ADA accessibility, a mezzanine with additional rooms, a modern kitchenette, and ample natural light. Suite B (~4,273 SF) offers a prominent window line, high ceilings, a mezzanine, and excellent light from large skylights. Both options come with negotiable lease terms and rates, designed for businesses seeking a dynamic space in a sought-after location.

#### **Highlights**

- Roll-up door
- High ceilings with track lighting
- Private office/conference room
- ADA accessible on the ground floor only
- ADA bathroom
- Mezzanine 2 private/conference rooms
- Kitchenette modern cabinetry center island cement polished floor
- Ample natural light throughout
- Original hardwood floors throughout
- HVAC

#### **Highlights**

- Great window line at the front of the building
- High ceilings w/track lighting
- Mezzanine
- Great natural light throughout the building due to large skylights

AREA

893 FOLSOM, SUITE "A" FIRST LEVEL MEZZAMINE LEVEL TOTAL