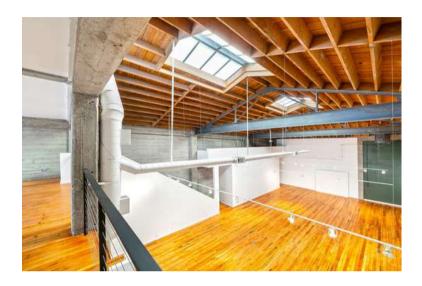

### **Overview**

**Building:** 893 FOLSOM Street, San Francisco.

**Size:** ± 3,981 SF+4,273 SF **Space Type:** SUITE A+SUITE B

**Type:** Industrial Gross

Term: Negotiable Rate: Negotiable

Available for lease at 893 Folsom Street in SOMA, San Francisco, are two adaptable spaces, Suite A and Suite B, with the potential to combine them for a larger area of approximately 8,164 SF. Suite A (~3,981 SF) features a roll-up door, high ceilings, a private office, ADA accessibility, a mezzanine with additional rooms, a modern kitchenette, and ample natural light. Suite B (~4,273 SF) offers a prominent window line, high ceilings, a mezzanine, and excellent light from large skylights. Both options come with negotiable lease terms and rates, designed for businesses seeking a dynamic space in a sought-after location.

#### **Highlights**

- Great window line at the front of the building
- High ceilings w/track lighting
- Mezzanine
- Great natural light throughout the building due to large skylights

AREA

893 FOLSOM, SUITE "A" FIRST LEVEL MEZZAMINE LEVEL TOTAL