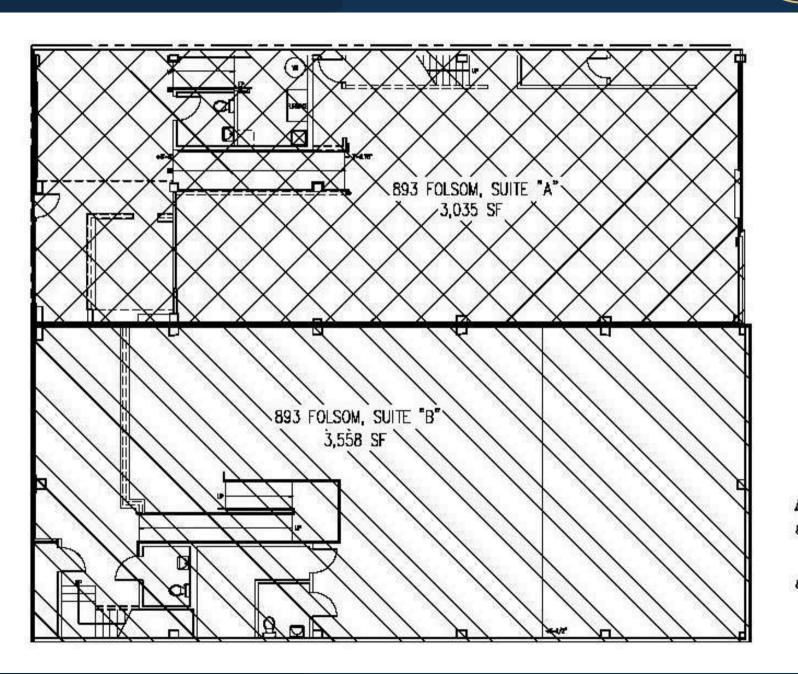

#### **Highlights**

- Great window line at the front of the building
- High ceilings w/track lighting
- Mezzanine
- Great natural light throughout the building due to large skylights

AREA

893 FOLSOM, SUITE "A" FIRST LEVEL MEZZAMINE LEVEL TOTAL

893 FOLSOM, SUITE "B" FIRST LEVEL MEZZANINE LEVEL TOTAL

AREA

893 FOLSON, SUITE "A"
FIRST LEVEL
MEZZANINE LEVEL
TOTAL

893 FOLSON, SUITE "B"
FIRST LEVEL
MEZZANINE LEVEL

3,55 71 4,27