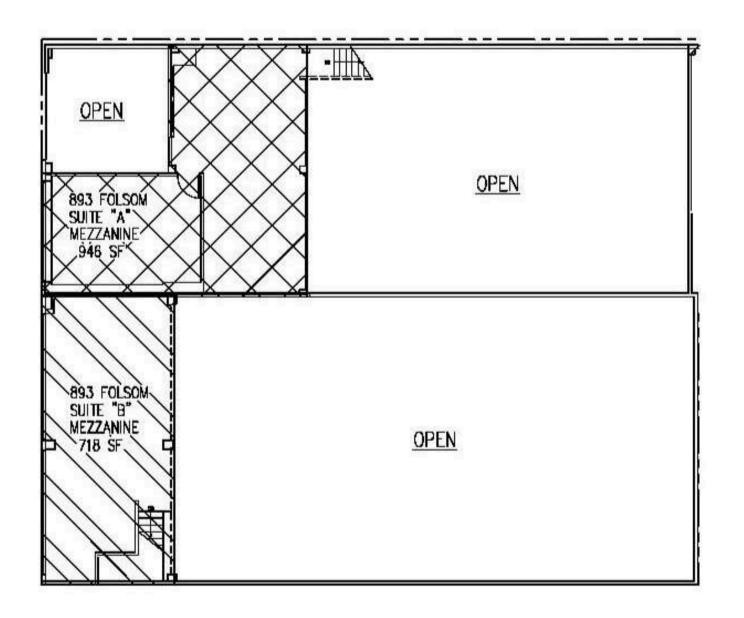

Space Type: SUITE A

Square Ft: ± 3,981 SF

Term: Negotiable

Rate: Negotiable

**Lease Type:** Industrial Gross

**Note:** Suite A + B can be combined for a

total of  $\pm$  8,164 for potential growth

Space Type: SUITE B
Square Ft: ± 4,273 SF
Term: Negotiable
Rate: Negotiable
Lease Type: Industrial Gross

**Note:** Suite A + B can be combined for a

total of ± 8,164 for potential growth