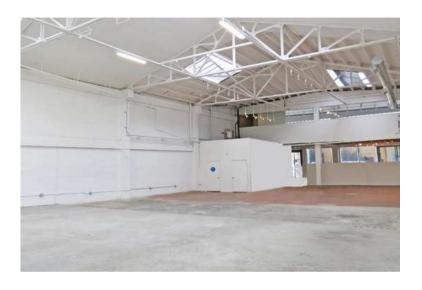

### **Overview**

**Building:** 893 FOLSOM Street, San Francisco.

**Size:** ± 3,981 SF+4,273 SF **Space Type:** SUITE A+SUITE B

**Type:** Industrial Gross

Term: Negotiable Rate: Negotiable

Available for lease at 893 Folsom Street in SOMA, San Francisco, are two adaptable spaces, Suite A and Suite B, with the potential to combine them for a larger area of approximately 8,164 SF. Suite A (~3,981 SF) features a roll-up door, high ceilings, a private office, ADA accessibility, a mezzanine with additional rooms, a modern kitchenette, and ample natural light. Suite B (~4,273 SF) offers a prominent window line, high ceilings, a mezzanine, and excellent light from large skylights. Both options come with negotiable lease terms and rates, designed for businesses seeking a dynamic space in a sought-after location.

#### **Highlights**

- Roll-up door
- High ceilings with track lighting
- Private office/conference room
- ADA accessible on the ground floor only
- ADA bathroom
- Mezzanine 2 private/conference rooms
- Kitchenette modern cabinetry center island cement polished floor
- Ample natural light throughout
- Original hardwood floors throughout
- HVAC

#### **Highlights**

- Great window line at the front of the building
- High ceilings w/track lighting
- Mezzanine
- Great natural light throughout the building due to large skylights

AREA

893 FOLSOM, SUITE "A" FIRST LEVEL MEZZAMINE LEVEL TOTAL