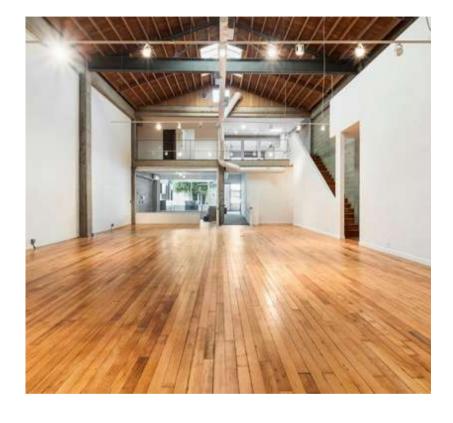

### **Overview**

**Building:** 893 FOLSOM Street, San Francisco.

**Size:** ± 3,981 SF+4,273 SF **Space Type:** SUITE A+SUITE B

**Type:** Industrial Gross

Term: Negotiable Rate: Negotiable

Available for lease at 893 Folsom Street in SOMA, San Francisco, are two adaptable spaces, Suite A and Suite B, with the potential to combine them for a larger area of approximately 8,164 SF. Suite A (~3,981 SF) features a roll-up door, high ceilings, a private office, ADA accessibility, a mezzanine with additional rooms, a modern kitchenette, and ample natural light. Suite B (~4,273 SF) offers a prominent window line, high ceilings, a mezzanine, and excellent light from large skylights. Both options come with negotiable lease terms and rates, designed for businesses seeking a dynamic space in a sought-after location.

#### **Highlights**

- Roll-up door
- High ceilings with track lighting
- Private office/conference room
- ADA accessible on the ground floor only
- ADA bathroom
- Mezzanine 2 private/conference rooms
- Kitchenette modern cabinetry center island cement polished floor
- Ample natural light throughout
- Original hardwood floors throughout
- HVAC