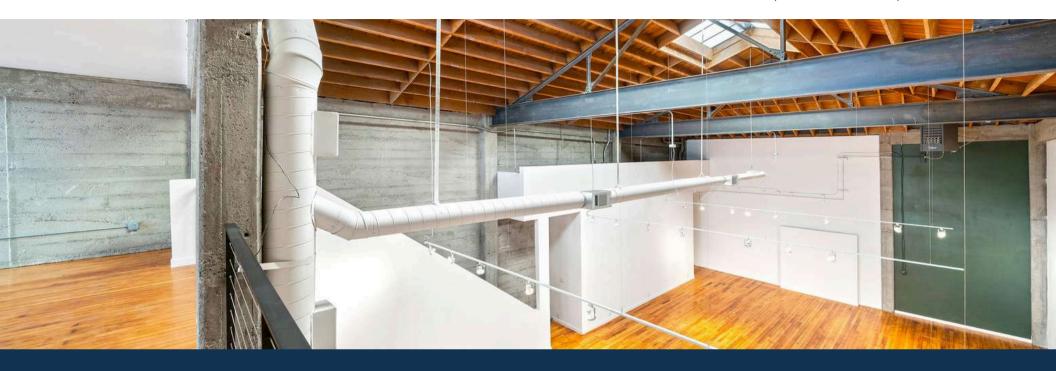

### **Overview**

**Building:** 893 FOLSOM Street, San Francisco.

**Size:** ± 3,981 SF+4,273 SF **Space Type:** SUITE A+SUITE B

**Type:** Industrial Gross

Term: Negotiable Rate: Negotiable

Available for lease at 893 Folsom Street in SOMA, San Francisco, are two adaptable spaces, Suite A and Suite B, with the potential to combine them for a larger area of approximately 8,164 SF. Suite A (~3,981 SF) features a roll-up door, high ceilings, a private office, ADA accessibility, a mezzanine with additional rooms, a modern kitchenette, and ample natural light. Suite B (~4,273 SF) offers a prominent window line, high ceilings, a mezzanine, and excellent light from large skylights. Both options come with negotiable lease terms and rates, designed for businesses seeking a dynamic space in a sought-after location.

#### **Highlights**

- Roll-up door
- High ceilings with track lighting
- Private office/conference room
- ADA accessible on the ground floor only
- ADA bathroom
- Mezzanine 2 private/conference rooms
- Kitchenette modern cabinetry center island cement polished floor
- Ample natural light throughout
- Original hardwood floors throughout
- HVAC

#### **Highlights**

- Great window line at the front of the building
- High ceilings w/track lighting
- Mezzanine
- Great natural light throughout the building due to large skylights

AREA

893 FOLSOM, SUITE "A" FIRST LEVEL MEZZAMINE LEVEL TOTAL