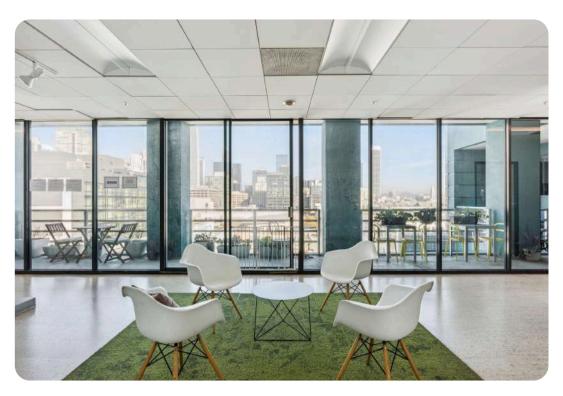

## **SUITE 1000**

| Floor: | 10th Floor |
|--------|------------|
| Size   | ± 3,600 SF |
| Rate   | Negotiable |
| Term   | Negotiable |

## Highlights

- Beautiful views of the South Side of the City
- 8 Offices
- Open Area
- 2 Conference Rooms
- On Site Parking

# SUITE 1000 | IMAGES