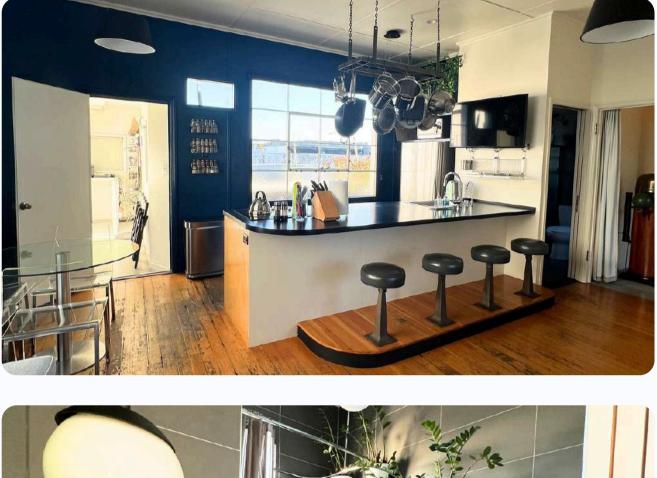

#### Prime Two-Story Live-Work Space in SoMa

Efficient Two-Story Live-Work Space with Office in San Francisco. Explore this Live-Work Space at 759-761 Clementina Street, featuring an accessory office, roll-up garage door, and a four-car garage. This property includes a full kitchen, two bedrooms, 1.5 bathrooms, skylights, operable windows, and in-building laundry facilities. Ideal for businesses needing a functional space in a prime location.

#### HIGHLIGHTS

- Two bedrooms
- 1.5 bathrooms
- Roll-up garage door
- four-car garage
- Full kitchen
- Skylights
- Operable windows
- Laundry in building

### **IMAGES**

STARBOARDCRE.COM | M. 415.818.5298 | E: JORDANA@STARBOARDCRE.COM This information has been secured by Starboard CRE from sources believed to be reliable. It is not guaranteed and should be verified before closing any transaction. CA DRE 01103056