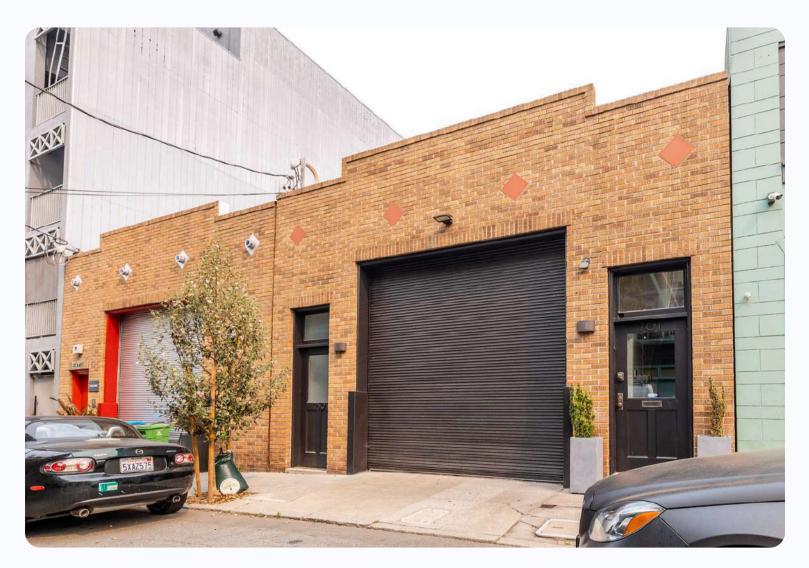

# 759–761 Clementina Street

San Francisco, CA 94103

#### Prime Two-Story Live-Work Space in SoMa

Efficient Two-Story Live-Work Space with Office in San Francisco. Explore this Live-Work Space at 759-761 Clementina Street, featuring an accessory office, roll-up garage door, and a four-car garage. This property includes a full kitchen, two bedrooms, 1.5 bathrooms, skylights, operable windows, and in-building laundry facilities. Ideal for businesses needing a functional space in a prime location.

#### HIGHLIGHTS

- Two bedrooms
- 1.5 bathrooms
- Roll-up garage door
- four-car garage
- Full kitchen
- Skylights
- Operable windows
- Laundry in building