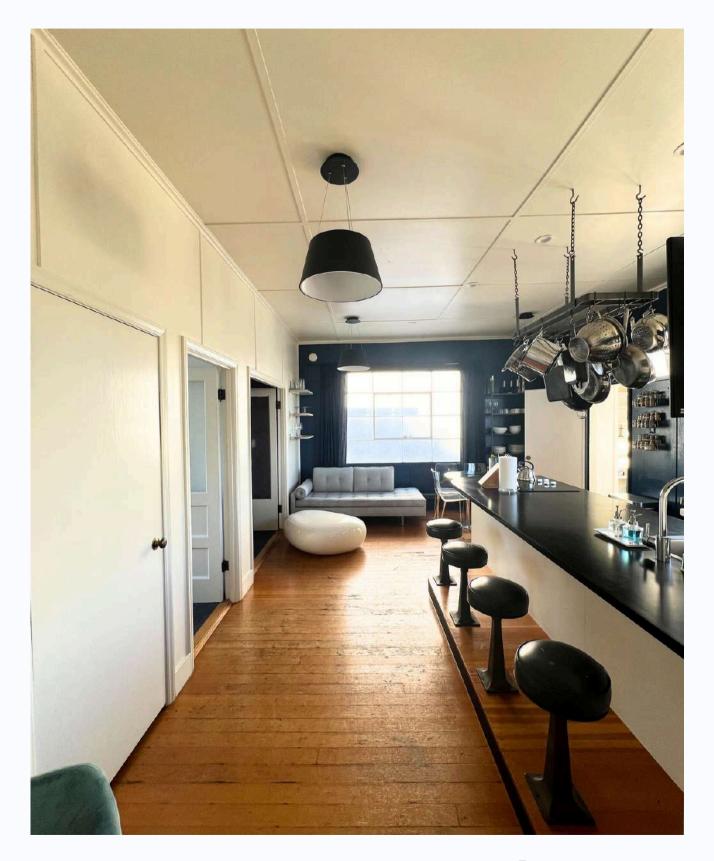

#### Prime Two-Story Live-Work Space in SoMa

Efficient Two-Story Live-Work Space with Office in San Francisco. Explore this Live-Work Space at 759-761 Clementina Street, featuring an accessory office, roll-up garage door, and a four-car garage. This property includes a full kitchen, two bedrooms, 1.5 bathrooms, skylights, operable windows, and in-building laundry facilities. Ideal for businesses needing a functional space in a prime location.

#### HIGHLIGHTS

- Two bedrooms
- 1.5 bathrooms
- Roll-up garage door
- four-car garage
- Full kitchen
- Skylights
- Operable windows
- Laundry in building