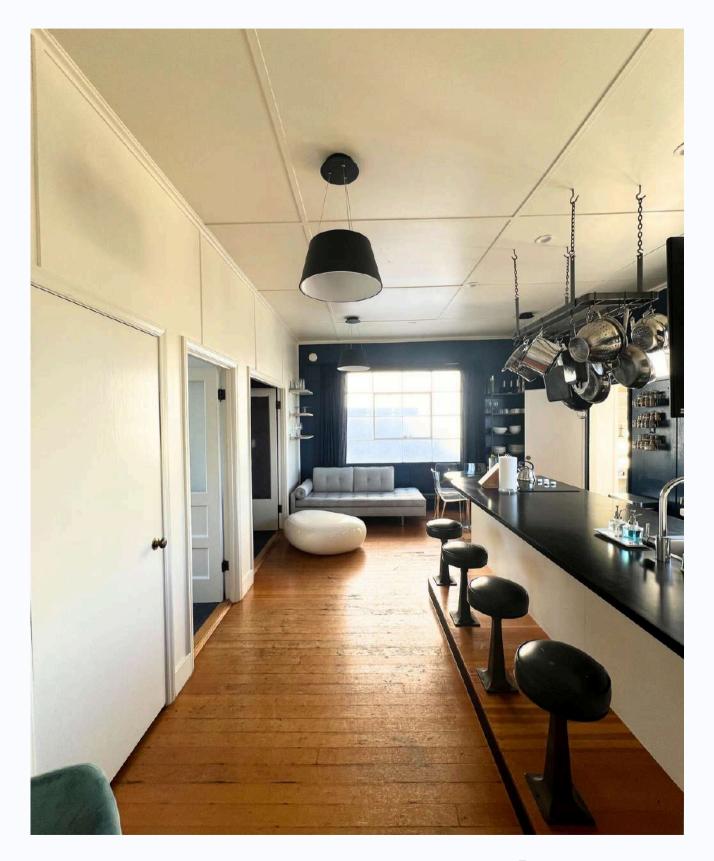

### IMAGE

STARBOARDCRE.COM | M. 415.818.5298 | E: JORDANA@STARBOARDCRE.COM This information has been secured by Starboard CRE from sources believed to be reliable. It is not guaranteed and should be verified before closing any transaction. CA DRE 01103056

#### Description

Efficient Two-Story Warehouse with Office in San Francisco.

Explore this versatile warehouse at 759-761 Clementina Street, featuring an accessory office, roll-up garage door, and a Two-car garage. This property includes a full kitchen, two private rooms, 1.5 bathrooms, skylights, operable windows, and in-building laundry facilities. Ideal for businesses needing a functional space in a prime location.

#### HIGHLIGHTS

- Roll-up garage door
- Two-car garage
- Full kitchen
- Two private rooms
- 1.5 bathrooms
- Skylights
- Operable windows
- Laundry in building