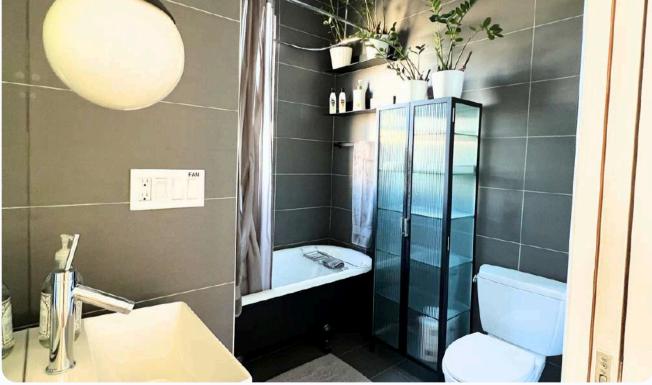

#### Description

Efficient Two-Story Warehouse with Office in San Francisco.

Explore this versatile warehouse at 759-761 Clementina Street, featuring an accessory office, roll-up garage door, and a Two-car garage. This property includes a full kitchen, two private rooms, 1.5 bathrooms, skylights, operable windows, and in-building laundry facilities. Ideal for businesses needing a functional space in a prime location.

#### HIGHLIGHTS

- Roll-up garage door
- Two-car garage
- Full kitchen
- Two private rooms
- 1.5 bathrooms
- Skylights
- Operable windows
- Laundry in building

### IMAGE

STARBOARDCRE.COM | M. 415.818.5298 | E: JORDANA@STARBOARDCRE.COM This information has been secured by Starboard CRE from sources believed to be reliable. It is not guaranteed and should be verified before closing any transaction. CA DRE 01103056