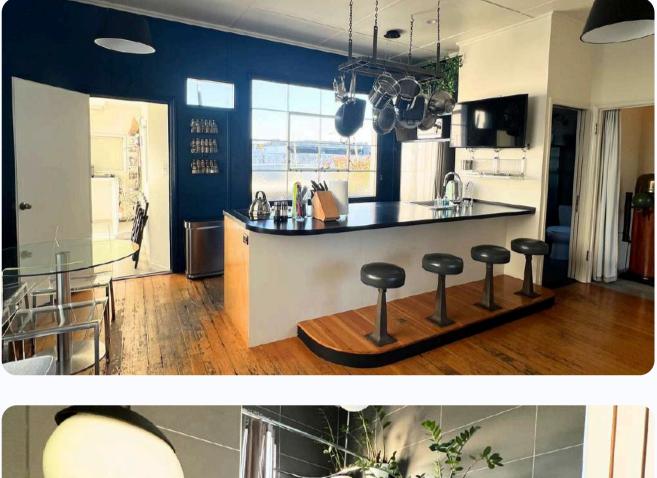

#### Description

Efficient Two-Story Warehouse with Office in San Francisco.

Explore this versatile warehouse at 759-761 Clementina Street, featuring an accessory office, roll-up garage door, and a Two-car garage. This property includes a full kitchen, two private rooms, 1.5 bathrooms, skylights, operable windows, and in-building laundry facilities. Ideal for businesses needing a functional space in a prime location.

#### HIGHLIGHTS

- Roll-up garage door
- Two-car garage
- Full kitchen
- Two private rooms
- 1.5 bathrooms
- Skylights
- Operable windows
- Laundry in building

### IMAGE

STARBOARDCRE.COM | M. 415.818.5298 | E: JORDANA@STARBOARDCRE.COM This information has been secured by Starboard CRE from sources believed to be reliable. It is not guaranteed and should be verified before closing any transaction. CA DRE 01103056