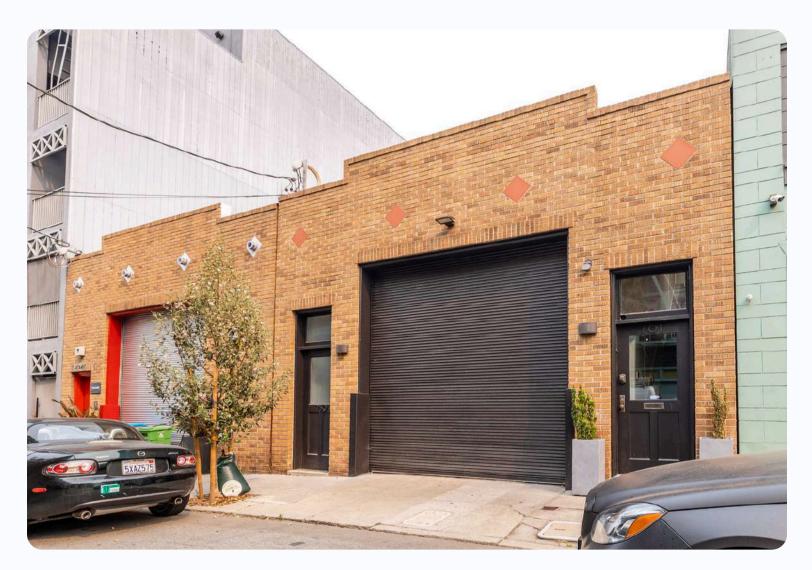

#### **PROPERTY OVERVIEW**

Property Name: 759-761 Clementina St, San Francisco, CA

Type: Warehouse

Square Ft: 2,705 SF

Asking price: Not disclosed, please contact agent

**Zoning District:** RED-MX – Residential Enclave-Mixed

#### Description

Efficient Two-Story Warehouse with Office in San Francisco.

Explore this versatile warehouse at 759-761 Clementina Street, featuring an accessory office, roll-up garage door, and a Two-car garage. This property includes a full kitchen, two private rooms, 1.5 bathrooms, skylights, operable windows, and in-building laundry facilities. Ideal for businesses needing a functional space in a prime location.

#### HIGHLIGHTS

- Roll-up garage door
- Two-car garage
- Full kitchen
- Two private rooms
- 1.5 bathrooms
- Skylights
- Operable windows
- Laundry in building

### IMAGE

STARBOARDCRE.COM | M. 415.818.5298 | E: JORDANA@STARBOARDCRE.COM This information has been secured by Starboard CRE from sources believed to be reliable. It is not guaranteed and should be verified before closing any transaction. CA DRE 01103056