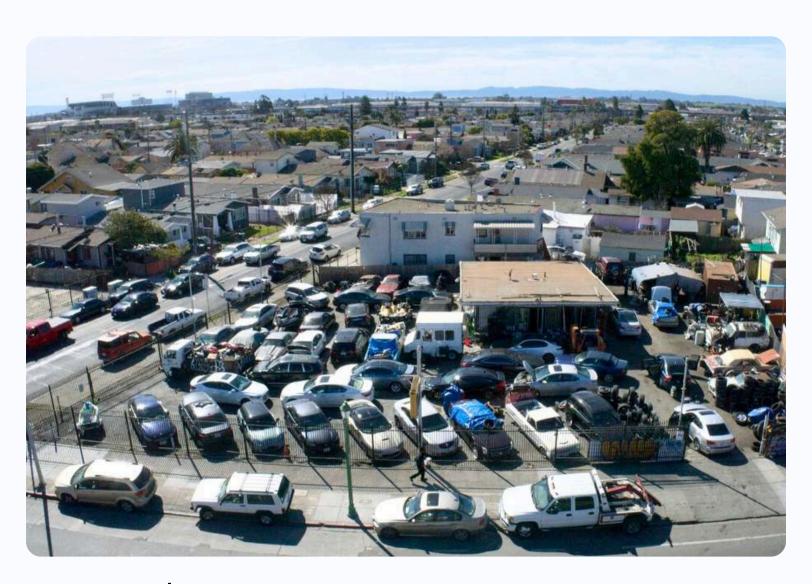

### **Description**

5825 International Blvd is a lively used car lot in the Seminary district, placed in a vibrant pedestrian environment surrounded by various business types. There is plenty of foot traffic and passers-by. Just 1.2 miles from I-880 and 1.8 miles from I-580, it has endless potential for new business opportunities such as an auto dealership or rental, retail, storage, gas station, or apartment units.

#### **HIGHLIGHTS**

- Small office space available within the lot.
- Strategically located at a busy street intersection.
- Directly adjacent to AC Transit services.
- Only 1.2 miles away from Coliseum BART.
- Surrounded by a diverse range of businesses.
- Ideal for retail, restaurants, and industrial uses.