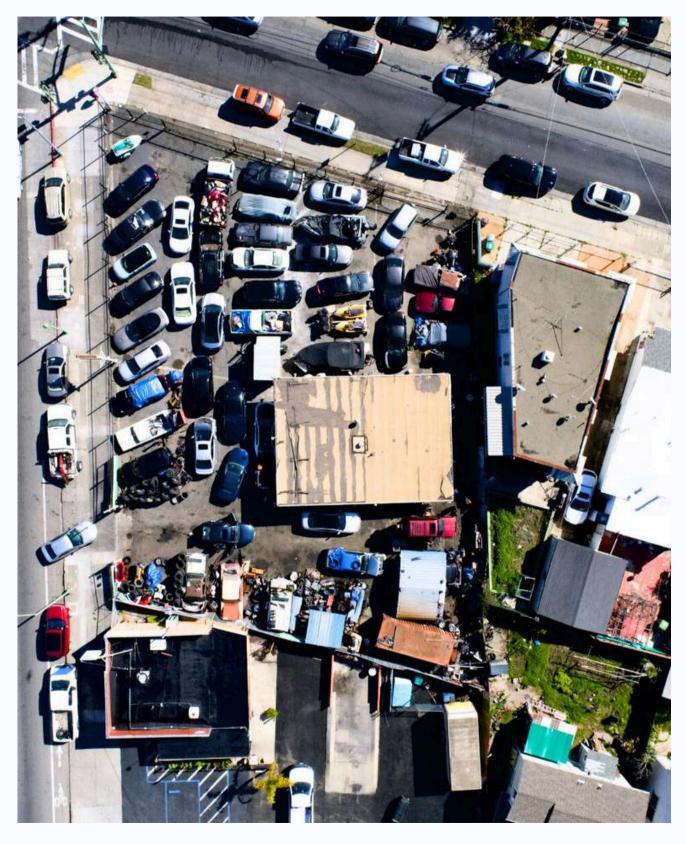

#### PROPERTY OVERVIEW

Property Name: 5825-5839 International Blvd, Oakland, CA

Type: Paved Lot, Industrial Lot

**Square Ft:** 13,756 SF

**Asking price:** \$800,000

**Zoning District:** CN-3 (Neighborhood Commercial Zone)

### **Description**

5825 International Blvd is a lively used car lot in the Seminary district, placed in a vibrant pedestrian environment surrounded by various business types. There is plenty of foot traffic and passers-by. Just 1.2 miles from I-880 and 1.8 miles from I-580, it has endless potential for new business opportunities such as an auto dealership or rental, retail, storage, gas station, or apartment units.

#### **HIGHLIGHTS**

- Small office space available within the lot.
- Strategically located at a busy street intersection.
- Directly adjacent to AC Transit services.
- Only 1.2 miles away from Coliseum BART.
- Surrounded by a diverse range of businesses.
- Ideal for retail, restaurants, and industrial uses.