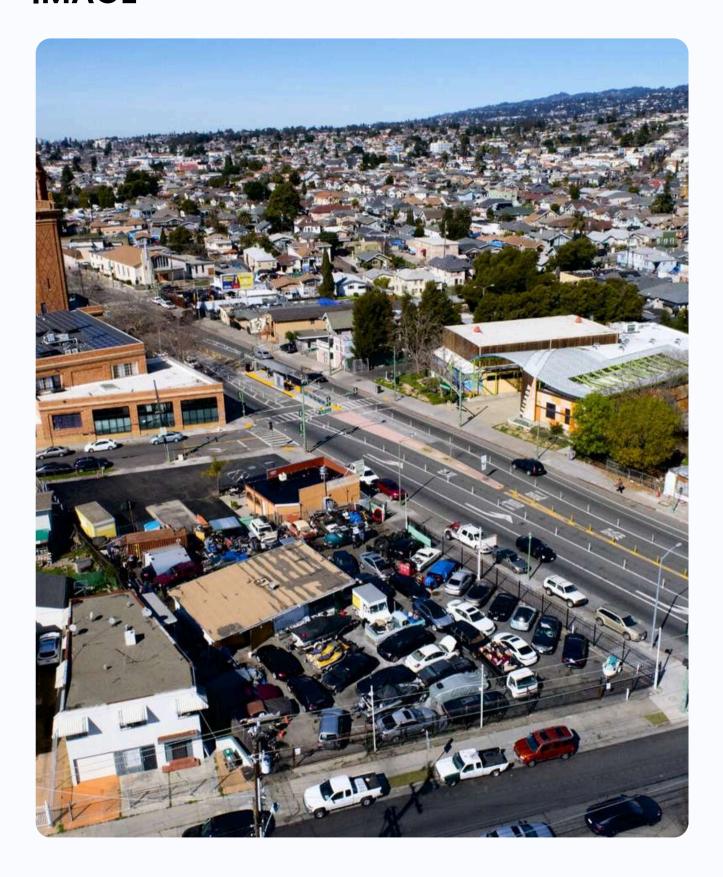

### **Description**

5825 International Blvd is a lively used car lot in the Seminary district, placed in a vibrant pedestrian environment surrounded by various business types. There is plenty of foot traffic and passers-by. Just 1.2 miles from I-880 and 1.8 miles from I-580, it has endless potential for new business opportunities such as an auto dealership or rental, retail, storage, gas station, or apartment units.

#### **HIGHLIGHTS**

- Small office space available within the lot.
- Strategically located at a busy street intersection.
- Directly adjacent to AC Transit services.
- Only 1.2 miles away from Coliseum BART.
- Surrounded by a diverse range of businesses.
- Ideal for retail, restaurants, and industrial uses.