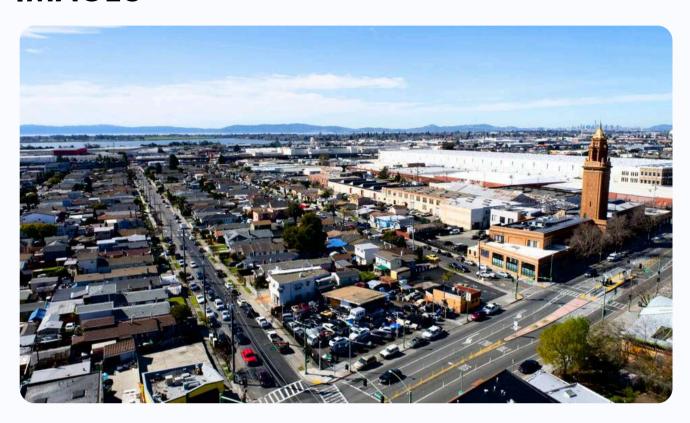

### **Description**

5825 International Blvd is a lively used car lot in the Seminary district, placed in a vibrant pedestrian environment surrounded by various business types. There is plenty of foot traffic and passers-by. Just 1.2 miles from I-880 and 1.8 miles from I-580, it has endless potential for new business opportunities such as an auto dealership or rental, retail, storage, gas station, or apartment units.

#### **HIGHLIGHTS**

- Small office space available within the lot.
- Strategically located at a busy street intersection.
- Directly adjacent to AC Transit services.
- Only 1.2 miles away from Coliseum BART.
- Surrounded by a diverse range of businesses.
- Ideal for retail, restaurants, and industrial uses.