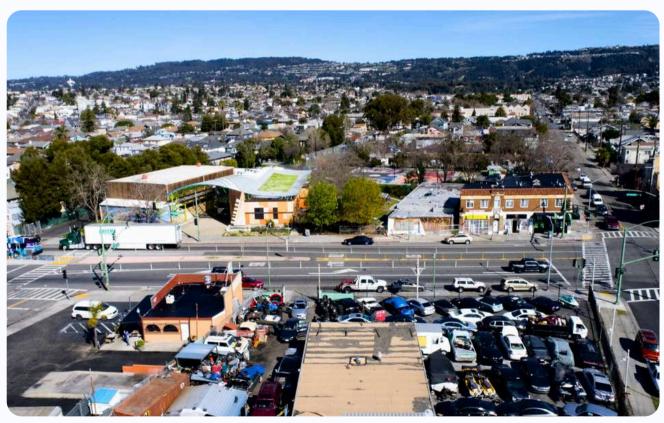

### **Description**

5825 International Blvd is a lively used car lot in the Seminary district, placed in a vibrant pedestrian environment surrounded by various business types. There is plenty of foot traffic and passers-by. Just 1.2 miles from I-880 and 1.8 miles from I-580, it has endless potential for new business opportunities such as an auto dealership or rental, retail, storage, gas station, or apartment units.

#### **HIGHLIGHTS**

- Small office space available within the lot.
- Strategically located at a busy street intersection.
- Directly adjacent to AC Transit services.
- Only 1.2 miles away from Coliseum BART.
- Surrounded by a diverse range of businesses.
- Ideal for retail, restaurants, and industrial uses.