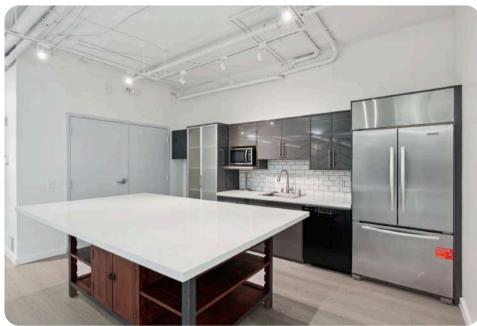

# **Ground Floor Images**

# Highlights

- 1 Large Open Plan Area
- 1 Medium Size Open Plan Area
- 1 Large Conference Room/ 14 Room Seating
- 3 Private Offices
- 3 Small Rooms/ 2-3 Room Seating
- Kitchen Open Plan with Modern Cabinets and Fixtures
- Kitchen Island With Stove Top and 2 Ovens and Refrigerator
- Includes up to 9 Parking Spaces