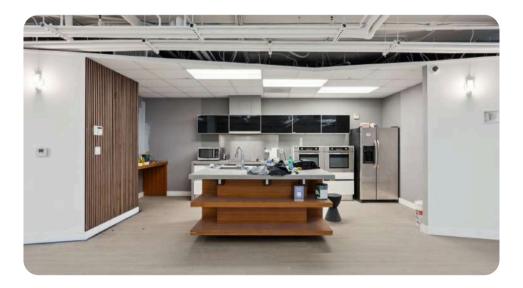

# **2nd Floor Images**

# Highlights

- 1 Large Open Plan Area
- 1 Medium Size Open Plan Area
- 1 Large Conference Room/ 14 Room Seating
- 3 Private Offices
- 3 Small Rooms/ 2-3 Room Seating
- Kitchen Open Plan with Modern Cabinets and Fixtures
- Kitchen Island With Stove Top and 2 Ovens and Refrigerator
- Includes up to 9 Parking Spaces