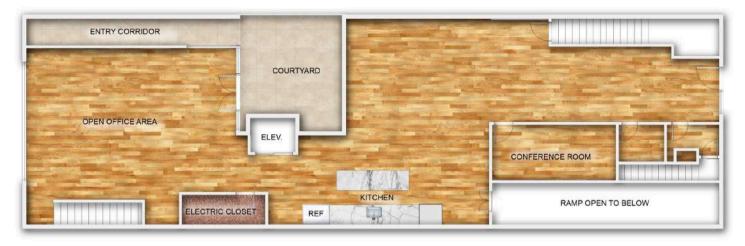

# **FLOORPLAN**

FIRST FLOOR PLAN

SECOND FLOOR PLAN

### **Ground Floor**

| Size | ± 5,100 SF |
|------|------------|
| Rate | \$40 IG    |
| Term | Negotiable |

# Highlights

- Ground Floor Entry through the Courtyard
- Elevator Entry from Courtyard or Inside Space
- 2 Large Open Plan Areas
- 1 Large Conference Room
- 1 Large Private Office
- Great Natural Light
- All Doors Open into Courtyard