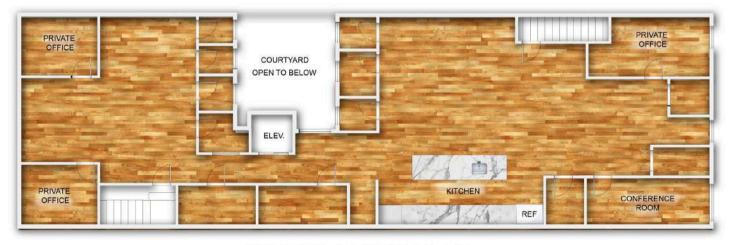

# **FLOORPLAN**

FIRST FLOOR PLAN

SECOND FLOOR PLAN

### 2nd Floor

| Size | ± 5,400 SF |
|------|------------|
| Rate | \$40 IG    |
| Term | Negotiable |

# Highlights

- 1 Large Open Plan Area
- 1 Medium Size Open Plan Area
- 1 Large Conference Room/ 14 Room Seating
- 3 Private Offices
- 3 Small Rooms/ 2-3 Room Seating
- Kitchen Open Plan with Modern Cabinets and Fixtures
- Kitchen Island With Stove Top and 2 Ovens and Refrigerator
- Includes up to 9 Parking Spaces