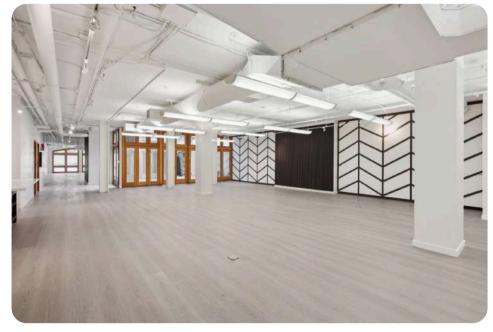

# **2nd Floor Images**

# Highlights

- 1 Large Open Plan Area
- 1 Medium Size Open Plan Area
- 1 Large Conference Room/ 14 Room Seating
- 3 Private Offices
- 3 Small Rooms/ 2-3 Room Seating
- Kitchen Open Plan with Modern Cabinets and Fixtures
- Kitchen Island With Stove Top and 2 Ovens and Refrigerator
- Includes up to 9 Parking Spaces