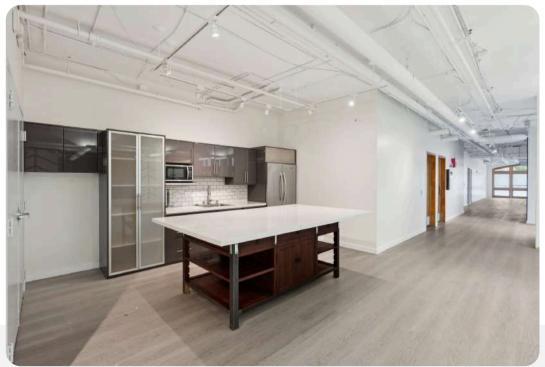

# **2nd Floor Images**

# Highlights

- 1 Large Open Plan Area
- 1 Medium Size Open Plan Area
- 1 Large Conference Room/ 14 Room Seating
- 3 Private Offices
- 3 Small Rooms/ 2-3 Room Seating
- Kitchen Open Plan with Modern Cabinets and Fixtures
- Kitchen Island With Stove Top and 2 Ovens and Refrigerator
- Includes up to 9 Parking Spaces