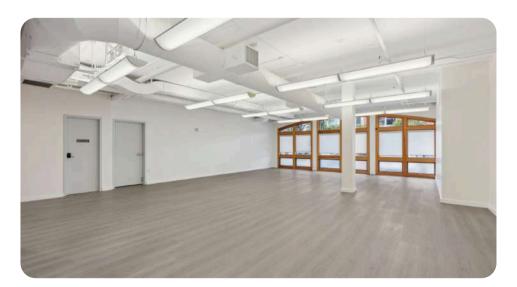

# **2nd Floor Images**

# Highlights

- 1 Large Open Plan Area
- 1 Medium Size Open Plan Area
- 1 Large Conference Room/ 14 Room Seating
- 3 Private Offices
- 3 Small Rooms/ 2-3 Room Seating
- Kitchen Open Plan with Modern Cabinets and Fixtures
- Kitchen Island With Stove Top and 2 Ovens and Refrigerator
- Includes up to 9 Parking Spaces