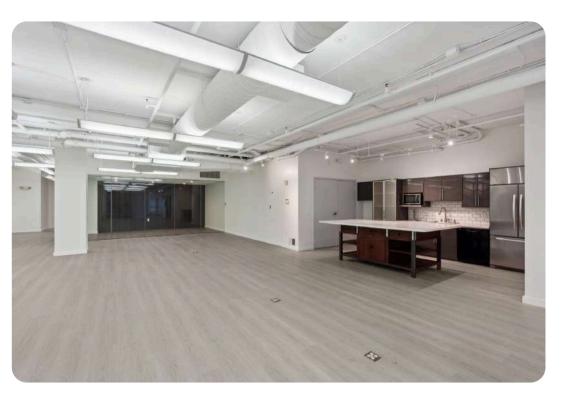

# **2nd Floor Images**

# Highlights

- 1 Large Open Plan Area
- 1 Medium Size Open Plan Area
- 1 Large Conference Room/ 14 Room Seating
- 3 Private Offices
- 3 Small Rooms/ 2-3 Room Seating
- Kitchen Open Plan with Modern Cabinets and Fixtures
- Kitchen Island With Stove Top and 2 Ovens and Refrigerator
- Includes up to 9 Parking Spaces