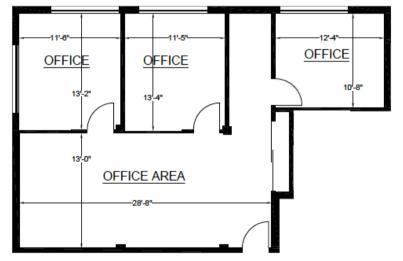

- ± 1,057 Square Ft
- 2 Offices
- 1 Large Conference Room
- Large Open Area
- Direct Access of the Lobby

- ± 1,876 Square Ft
- Turn-Key Opportunity
- 1 Private Offices
- 1 Storage/IT Room
- Open Plan
- Lots of Window and a Skylight