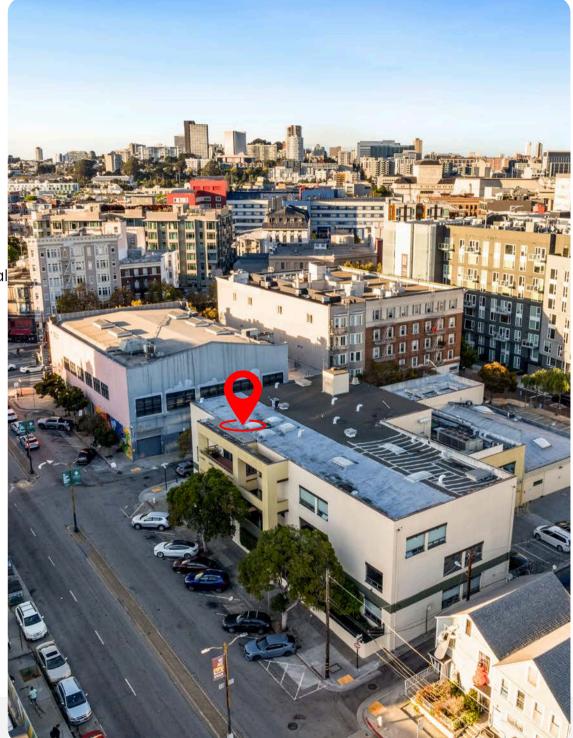

For Lease | Creative Office Space





CRAIG HANSSON craig@starboardcre.com 415.710.7768 MARK MEIER mark@starboardcre.com 415.299.7042



#### **Property Summary**

- Address: 44 Gough Street
- Property Type: Office/ Mixed Use
- Square Footage: 36,041 Square Ft
- Lot Size: 25,749.5 Square Ft
- Year Built: 1924
- Number of Stories: 3 Stories
- Zoning: NCT-3 Residential/Mixed with Commercial

### Highlights

- Office opportunity at the entrance to Hayes valley!
- Two blocks from public transportation
- A variety of Smaller suites are available that are customizable to a tenant's needs
- Onsite Parking
- Variety of Cafes in the area.
- Two blocks from one of the best shopping areas in SF





- ± 1,057 Square Ft
- 2 Offices
- 1 Large Conference Room
- Large Open Area
- Direct Access of the Lobby









- ± 1,876 Square Ft
- Turn-Key Opportunity
- 1 Private Offices
- 1 Storage/IT Room
- Open Plan
- Lots of Window and a Skylight







- ± 835 Square Ft
- Open Area
- 1 Large Conference Room
- Plenty of Natural Light









- ± 1,273 Square Ft
- 2 Offices
- 1 Conference Room
- Open Area
- Common Area Kitchen





- ±1,085 Square F
- 2 Offices
- Conference Room
- 6 Work Stations
- Can be combined with Suite #203 885sf for a total of 1,970 SQFT













# **1231 STEVENSON ST.**

### Suite #101

- ± 4,559 Square Ft
- Separate Ground-floor entry
- Two large conference rooms
- 2 private offices
- Kitchenette
- 2 ADA Restrooms in the suite
- Plenty of Natural Light