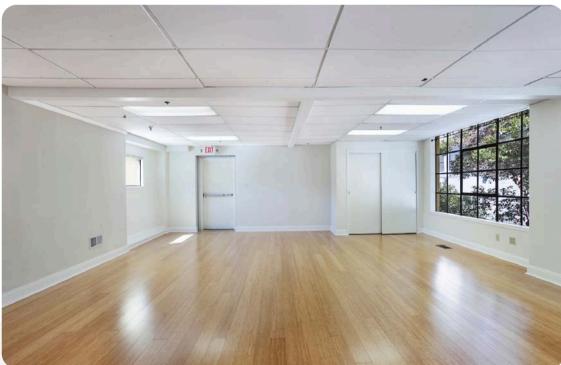

### Suite 1231 - 2nd Floor

- ± 1,502 Square F
- it can be combined with the ground floor
- Direct access from the street
- Plenty of natural light
- Hardwood floors through out
- Former yoga studio