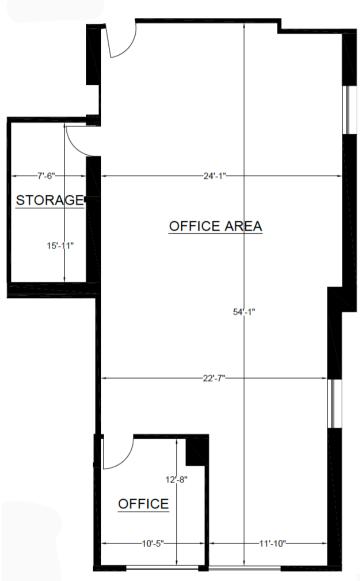

- ± 1,057 Square Ft
- 2 Offices
- 1 Large Conference Room
- Large Open Area
- Direct Access of the Lobby

- ± 1,876 Square Ft
- Turn-Key Opportunity
- 1 Private Offices
- 1 Storage/IT Room
- Open Plan
- Lots of Window and a Skylight