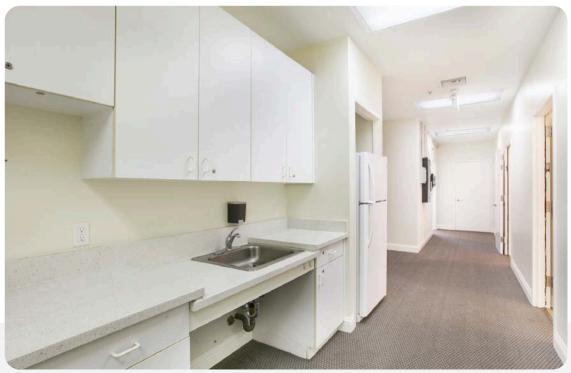

- ± 835 Square Ft
- Open Area
- 1 Large Conference Room
- Plenty of Natural Light

- ± 1,273 Square Ft
- 2 Offices
- 1 Conference Room
- Open Area
- Common Area Kitchen

- ±1,085 Square F
- 2 Offices
- Conference Room
- 6 Work Stations
- Can be combined with Suite #203 885sf for a total of 1,970 SQFT