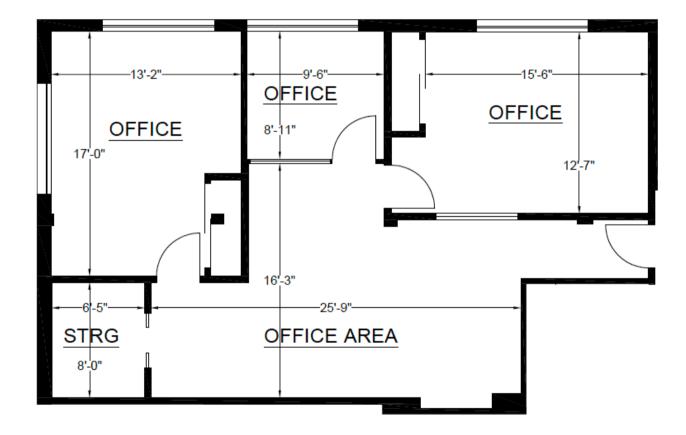

- ± 1,057 Square Ft
- 2 Offices
- 1 Large Conference Room
- Large Open Area
- Direct Access of the Lobby

- ± 1,876 Square Ft
- Turn-Key Opportunity
- 1 Private Offices
- 1 Storage/IT Room
- Open Plan
- Lots of Window and a Skylight

- ± 835 Square Ft
- Open Area
- 1 Large Conference Room
- Plenty of Natural Light

- ± 1,273 Square Ft
- 2 Offices
- 1 Conference Room
- Open Area
- Common Area Kitchen

- ±1,085 Square F
- 2 Offices
- Conference Room
- 6 Work Stations
- Can be combined with Suite #203 885sf for a total of 1,970 SQFT