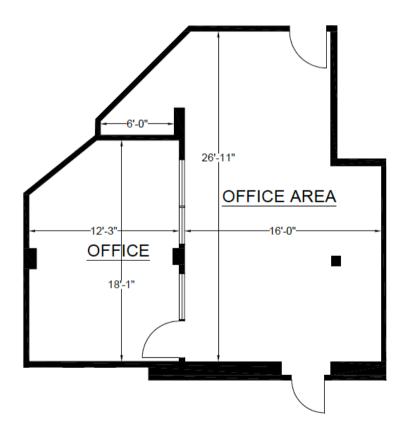

- ± 835 Square Ft
- Open Area
- 1 Large Conference Room
- Plenty of Natural Light

- ± 1,273 Square Ft
- 2 Offices
- 1 Conference Room
- Open Area
- Common Area Kitchen

- ±1,085 Square F
- 2 Offices
- Conference Room
- 6 Work Stations
- Can be combined with Suite #203 885sf for a total of 1,970 SQFT