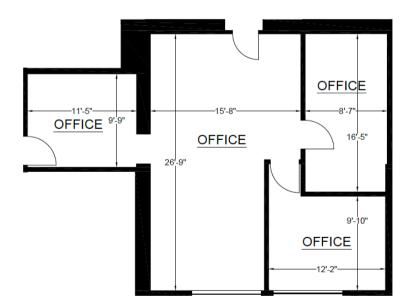

- ± 1,057 Square Ft
- 2 Offices
- 1 Large Conference Room
- Large Open Area
- Direct Access of the Lobby

- ± 1,876 Square Ft
- Turn-Key Opportunity
- 1 Private Offices
- 1 Storage/IT Room
- Open Plan
- Lots of Window and a Skylight

- ± 835 Square Ft
- Open Area
- 1 Large Conference Room
- Plenty of Natural Light

- ± 1,273 Square Ft
- 2 Offices
- 1 Conference Room
- Open Area
- Common Area Kitchen

- ±1,085 Square F
- 2 Offices
- Conference Room
- 6 Work Stations
- Can be combined with Suite #203 885sf for a total of 1,970 SQFT