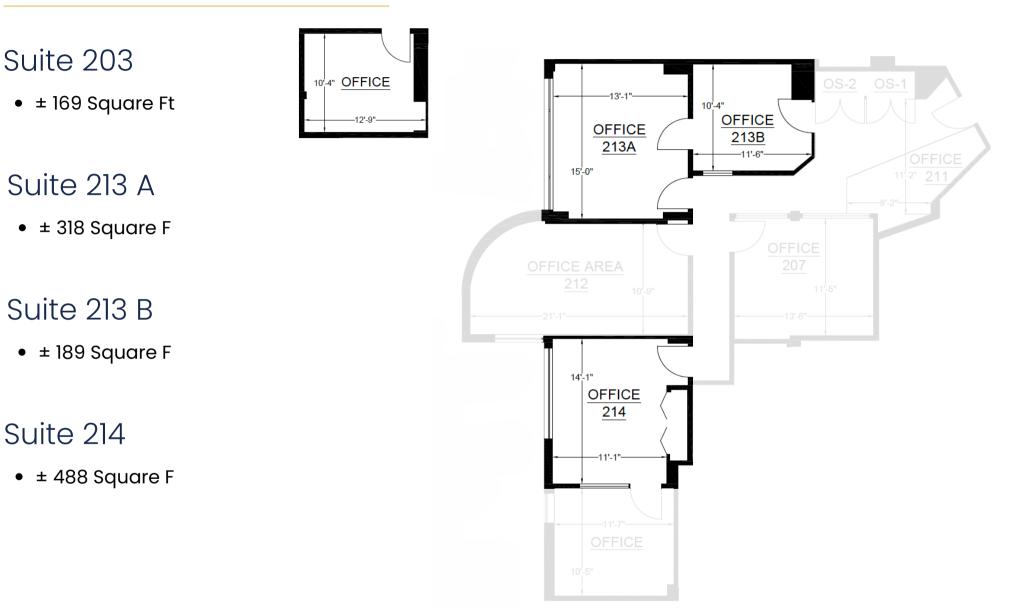

- ± 835 Square Ft
- Open Area
- 1 Large Conference Room
- Plenty of Natural Light

- ± 1,273 Square Ft
- 2 Offices
- 1 Conference Room
- Open Area
- Common Area Kitchen

- ±1,085 Square F
- 2 Offices
- Conference Room
- 6 Work Stations
- Can be combined with Suite #203 885sf for a total of 1,970 SQFT