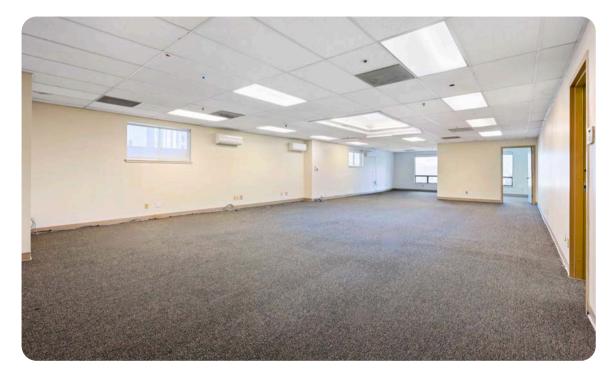

### Suite #101

- ± 4,559 Square Ft
- Separate Ground-floor entry
- Two large conference rooms
- 2 private offices
- Kitchenette
- 2 ADA Restrooms in the suite
- Plenty of Natural Light