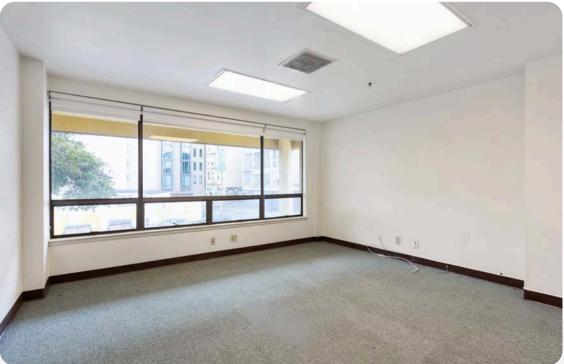

### Suite #101

- ± 4,559 Square Ft
- Separate Ground-floor entry
- Two large conference rooms
- 2 private offices
- Kitchenette
- 2 ADA Restrooms in the suite
- Plenty of Natural Light

### Suite 1231 - 2nd Floor

- ± 1,502 Square F
- it can be combined with the ground floor
- Direct access from the street
- Plenty of natural light
- Hardwood floors through out
- Former yoga studio