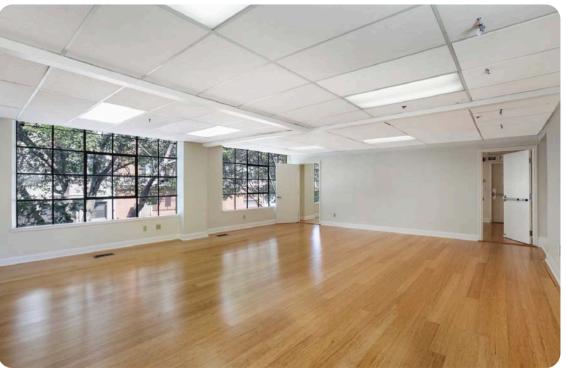

### Suite 1231 - 2nd Floor

- ± 1,502 Square F
- it can be combined with the ground floor
- Direct access from the street
- Plenty of natural light
- Hardwood floors through out
- Former yoga studio