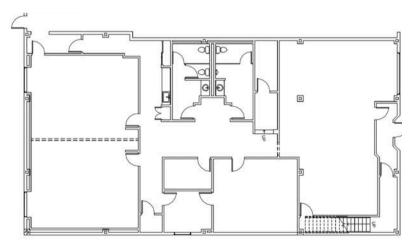

### Suite #101

- ± 4,559 Square Ft
- Separate Ground-floor entry
- Two large conference rooms
- 2 private offices
- Kitchenette
- 2 ADA Restrooms in the suite
- Plenty of Natural Light