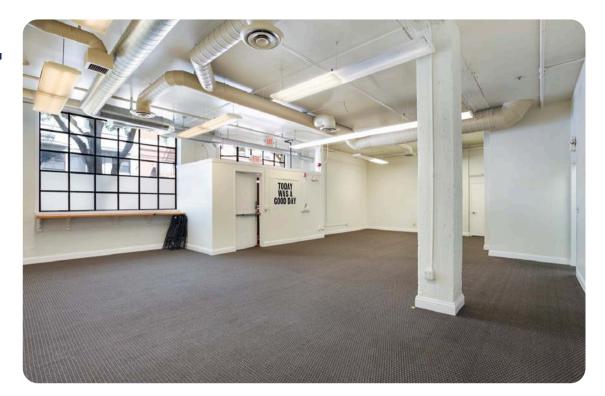

- ± 1,057 Square Ft
- 2 Offices
- 1 Large Conference Room
- Large Open Area
- Direct Access of the Lobby

- ± 1,876 Square Ft
- Turn-Key Opportunity
- 1 Private Offices
- 1 Storage/IT Room
- Open Plan
- Lots of Window and a Skylight