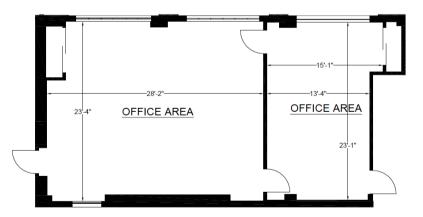

- ± 1,057 Square Ft
- 2 Offices
- 1 Large Conference Room
- Large Open Area
- Direct Access of the Lobby

- ± 1,876 Square Ft
- Turn-Key Opportunity
- 1 Private Offices
- 1 Storage/IT Room
- Open Plan
- Lots of Window and a Skylight