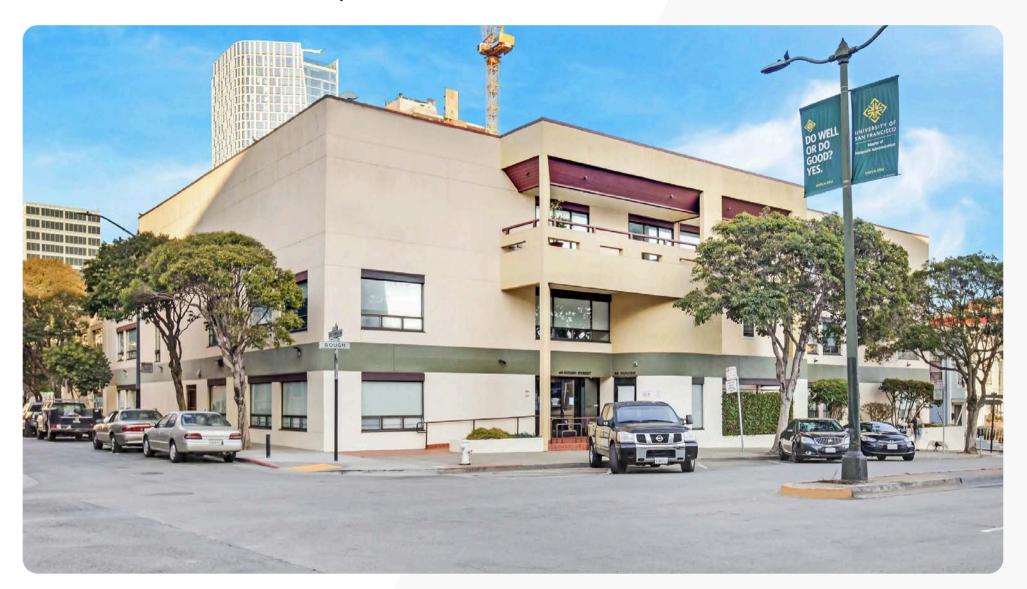

#### **Property Summary**

- Address: 44 Gough Street
- Property Type: Office/ Mixed Use
- Square Footage: 36,041 Square Ft
- Lot Size: 25,749.5 Square Ft
- Year Built: 1924
- Number of Stories: 3 Stories
- Zoning: NCT-3 Residential/Mixed with Commercial

### Highlights

- Office opportunity at the entrance to Hayes valley!
- Two blocks from public transportation
- A variety of Smaller suites are available that are customizable to a tenant's needs
- Onsite Parking
- Variety of Cafes in the area.
- Two blocks from one of the best shopping areas in SF