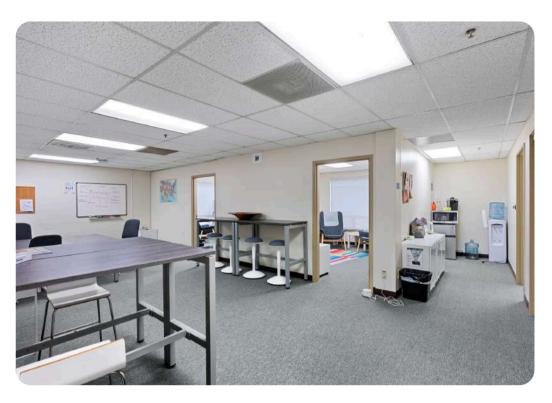

### 1231 Stevenson St.

Suite 102 ±1,057 SF 1st Floor

Suite 202 ±1,876 SF 2nd Floor

Suite 203 ±169 SF 2nd Floor

Suite 204 ±835 SF 2nd Floor

Suite 205 ±1,273 SF 2nd Floor

Suite 210 ±1,085 SF 2nd Floor

**Suite 213 A** ±318 SF 2nd Floor

### **Food & Coffee Nearby**

Great selection of cafés in the neighborhood.

- ± 1,057 Square Ft
- 2 Offices
- 1 Large Conference Room
- Large Open Area
- Direct Access of the Lobby

- ± 1,876 Square Ft
- Turn-Key Opportunity
- 1 Private Offices
- 1 Storage/IT Room
- Open Plan
- Lots of Window and a Skylight