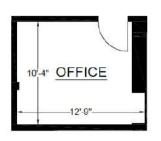

# SUITES 203, 213 A, 213 B, 214

### Suite 203

• ± 169 Square Ft

### Suite 213 A

• ± 318 Square F

### Suite 213 B

• ± 189 Square F

### Suite 214

• ± 488 Square F