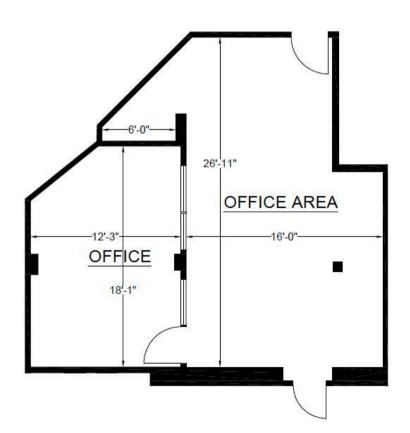

- ± 835 Square Ft
- Open Area
- 1 Large Conference Room
- Plenty of Natural Light

- ± 1,273 Square Ft
- 2 Offices
- 1 Conference Room
- Open Area
- Common Area Kitchen

- ±1,085 Square F
- 2 Offices
- Conference Room
- 6 Work Stations
- Can be combined with Suite #203 885sf for a total of 1,970 SQFT