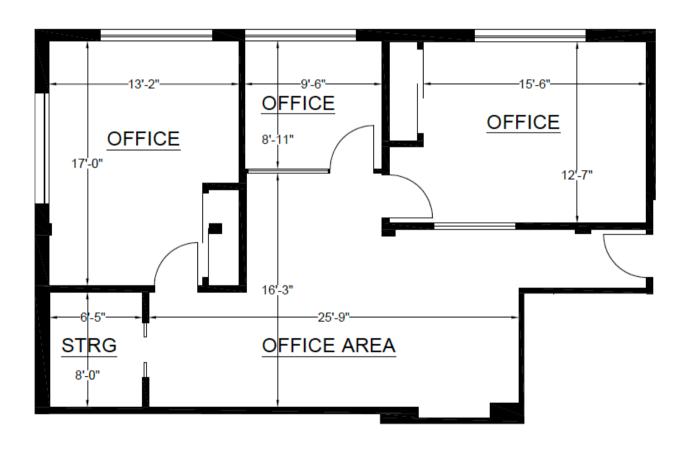

### 1231 Stevenson St.

Suite 102 ±1,057 SF 1st Floor

Suite 202 ±1,876 SF 2nd Floor

Suite 203 ±169 SF 2nd Floor

Suite 204 ±835 SF 2nd Floor

Suite 205 ±1,273 SF 2nd Floor

Suite 210 ±1,085 SF 2nd Floor

**Suite 213 A** ±318 SF 2nd Floor

Suite 213 B ±189 SF 2nd Floor

Suite 214 ±488 SF 2nd Floor Suite 101 ±4,559 SF 1st Floor

Suite 1231 ±1,502 SF 2nd Floor