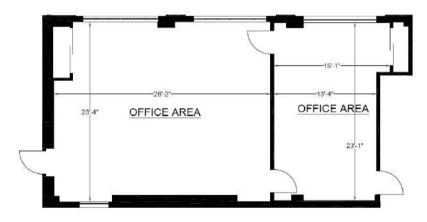

### Suite #101

- ± 4,559 Square Ft
- Separate Ground-floor entry
- Two large conference rooms
- 2 private offices
- Kitchenette
- 2 ADA Restrooms in the suite
- Plenty of Natural Light