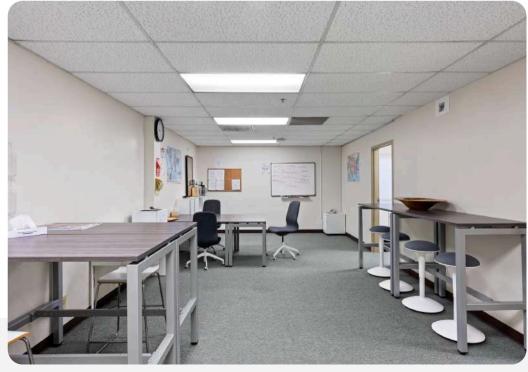

### 1231 Stevenson St.

Suite 102 ±1,057 SF 1st Floor

Suite 202 ±1,876 SF 2nd Floor

Suite 203 ±169 SF 2nd Floor

Suite 204 ±835 SF 2nd Floor

Suite 205 ±1,273 SF 2nd Floor

Suite 210 ±1,085 SF 2nd Floor

**Suite 213 A** ±318 SF 2nd Floor

### **Food & Coffee Nearby**

Great selection of cafés in the neighborhood.

- ± 1,057 Square Ft
- 2 Offices
- 1 Large Conference Room
- Large Open Area
- Direct Access of the Lobby

- ± 1,876 Square Ft
- Turn-Key Opportunity
- 1 Private Offices
- 1 Storage/IT Room
- Open Plan
- Lots of Window and a Skylight