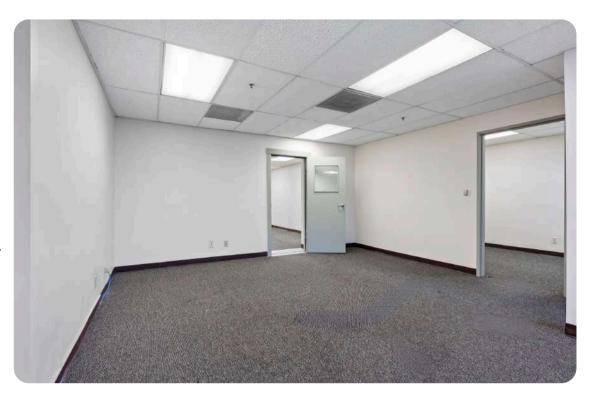

### 1231 Stevenson St.

Suite 102 ±1,057 SF 1st Floor

Suite 202 ±1,876 SF 2nd Floor

Suite 203 ±169 SF 2nd Floor

Suite 204 ±835 SF 2nd Floor

Suite 205 ±1,273 SF 2nd Floor

Suite 210 ±1,085 SF 2nd Floor

**Suite 213 A** ±318 SF 2nd Floor

### **Food & Coffee Nearby**

Great selection of cafés in the neighborhood.

- ± 1,057 Square Ft
- 2 Offices
- 1 Large Conference Room
- Large Open Area
- Direct Access of the Lobby

- ± 1,876 Square Ft
- Turn-Key Opportunity
- 1 Private Offices
- 1 Storage/IT Room
- Open Plan
- Lots of Window and a Skylight