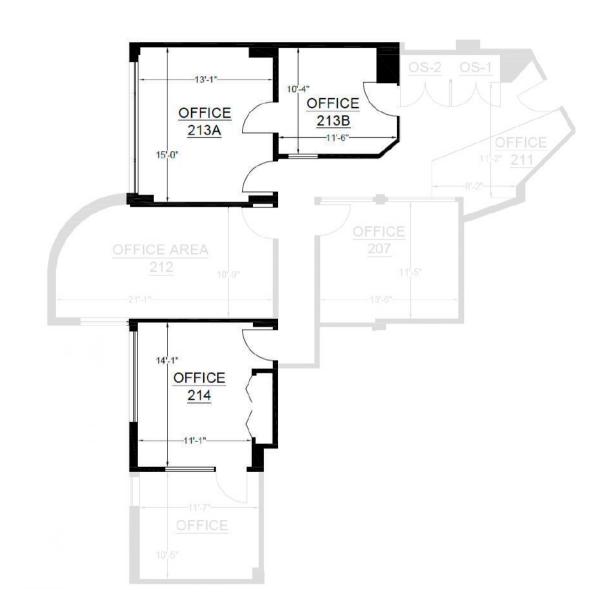

# SUITES 203, 213 A, 213 B, 214

### Suite 203

• ± 169 Square Ft

### Suite 213 A

• ± 318 Square F

### Suite 213 B

• ± 189 Square F

### Suite 214

• ± 488 Square F