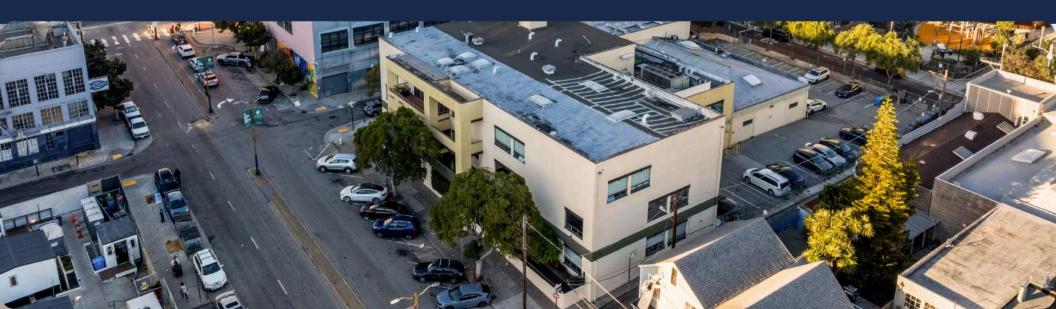

2nd Floor

Suite 203 ±169 SF 2nd Floor

Suite 204 ±835 SF 2nd Floor

Suite 205 ±1,273 SF 2nd Floor

Suite 210 ±1,085 SF 2nd Floor

**Suite 213 A** ±318 SF 2nd Floor

Suite 213 B ±189 SF 2nd Floor

Suite 214 ±488 SF 2nd Floor Suite 101 ±4,559 SF 1st Floor

Suite 1231 ±1,502 SF 2nd Floor

# **BUILDING SUMMARY**



**RATE** 

\$24 PSF



USE

Office



**Building Height** 

3 stories



**Building Size** 

36,041 SF



#### **Flexible Suites**

Smaller suites available – customizable to your needs.



### **Easy Commute**

Just 2 blocks from public transportation.



### **Onsite Parking**

Convenient parking is available for tenants.



### **Prime Location**

Office opportunity at the entrance to Hayes Valley.



### **Food & Coffee Nearby**

Great selection of cafés in the neighborhood.



- ± 1,057 Square Ft
- 2 Offices
- 1 Large Conference Room
- Large Open Area
- Direct Access of the Lobby









- ± 1,876 Square Ft
- Turn-Key Opportunity
- 1 Private Offices
- 1 Storage/IT Room
- Open Plan
- Lots of Window and a Skylight







- ± 835 Square Ft
- Open Area
- 1 Large Conference Room
- Plenty of Natural Light









- ± 1,273 Square Ft
- 2 Offices
- 1 Conference Room
- Open Area
- Common Area Kitchen





- ±1,085 Square F
- 2 Offices
- Conference Room
- 6 Work Stations
- Can be combined with Suite #203 885sf for a total of 1,970 SQFT









# SUITES 203, 213 A, 213 B, 214

### Suite 203

• ± 169 Square Ft



### Suite 213 A

• ± 318 Square F

### Suite 213 B

• ± 189 Square F

### Suite 214

• ± 488 Square F





# 1231 Stevenson St.

### Suite #101

- ± 4,559 Squ