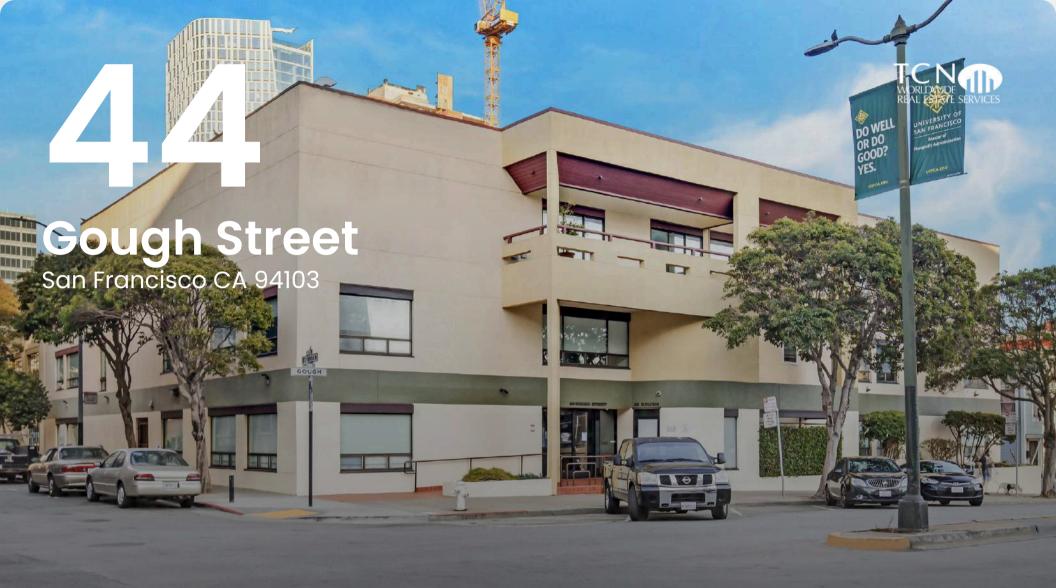

# **BUILDING SUMMARY**

Address:44 Gough StreetProperty Type:Office/ Mixed UseSquare Footage:36,041 Square FtLot Size:25,749.5 Square FtYear Built:1924Number of Stories:3 StoriesZoning:NCT-3 Residential/Mixed with Commercial

### 44 Gough St.