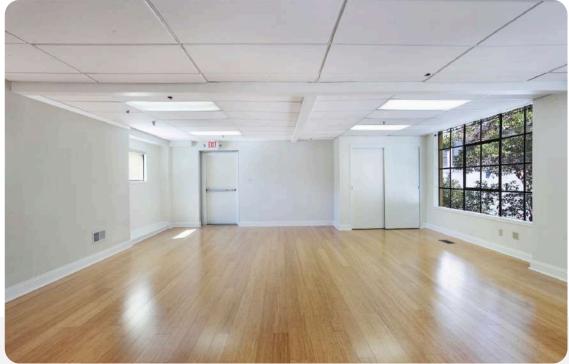

### Suite 1231 - 2nd Floor

- ± 1,502 Square F
- it can be combined with the ground floor
- Direct access from the street
- Plenty of natural light
- Hardwood floors through out
- Former yoga studio