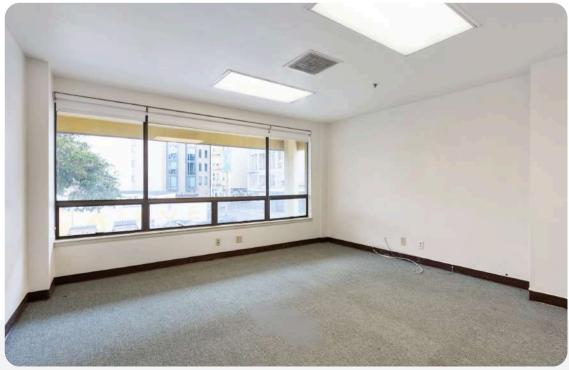

### Suite #101

- ± 4,559 Square Ft
- Separate Ground-floor entry
- Two large conference rooms
- 2 private offices
- Kitchenette
- 2 ADA Restrooms in the suite
- Plenty of Natural Light

### Suite 1231 - 2nd Floor

- ± 1,502 Square F
- it can be combined with the ground floor
- Direct access from the street
- Plenty of natural light
- Hardwood floors through out
- Former yoga studio