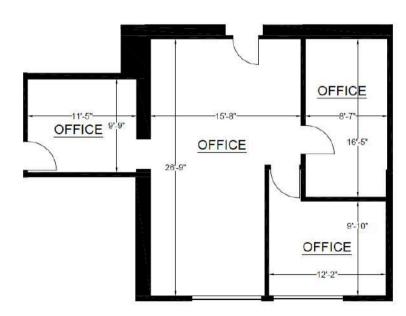

### 1231 Stevenson St.

Suite 102 ±1,057 SF 1st Floor

Suite 202 ±1,876 SF 2nd Floor

Suite 203 ±169 SF 2nd Floor

Suite 204 ±835 SF 2nd Floor

Suite 205 ±1,273 SF 2nd Floor

Suite 210 ±1,085 SF 2nd Floor

**Suite 213 A** ±318 SF 2nd Floor

Suite 213 B ±189 SF 2nd Floor

Suite 214 ±488 SF 2nd Floor Suite 101 ±4,559 SF 1st Floor

Suite 1231 ±1,502 SF 2nd Floor

### **Food & Coffee Nearby**

Great selection of cafés in the neighborhood.

- ± 1,057 Square Ft
- 2 Offices
- 1 Large Conference Room
- Large Open Area
- Direct Access of the Lobby

- ± 1,876 Square Ft
- Turn-Key Opportunity
- 1 Private Offices
- 1 Storage/IT Room
- Open Plan
- Lots of Window and a Skylight

- ± 835 Square Ft
- Open Area
- 1 Large Conference Room
- Plenty of Natural Light

- ± 1,273 Square Ft
- 2 Offices
- 1 Conference Room
- Open Area
- Common Area Kitchen

- ±1,085 Square F
- 2 Offices
- Conference Room
- 6 Work Stations
- Can be combined with Suite #203 885sf for a total of 1,970 SQFT

# SUITES 203, 213 A, 213 B, 214

### Suite 203

• ± 169 Square Ft

### Suite 213 A

• ± 318 Square F

### Suite 213 B

• ± 189 Square F

### Suite 214

• ± 488 Square F