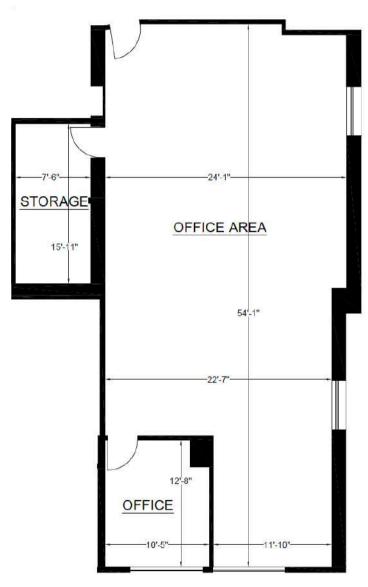

### Suite #101

- ± 4,559 Square Ft
- Separate Ground-floor entry
- Two large conference rooms
- 2 private offices
- Kitchenette
- 2 ADA Restrooms in the suite
- Plenty of Natural Light