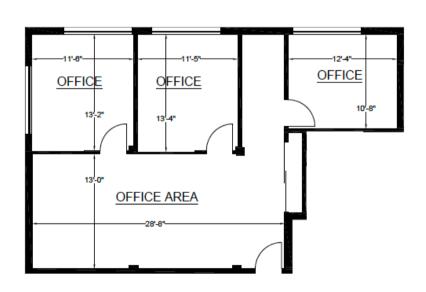

### **Food & Coffee Nearby**

Great selection of cafés in the neighborhood.

- ± 1,057 Square Ft
- 2 Offices
- 1 Large Conference Room
- Large Open Area
- Direct Access of the Lobby

- ± 1,876 Square Ft
- Turn-Key Opportunity
- 1 Private Offices
- 1 Storage/IT Room
- Open Plan
- Lots of Window and a Skylight

- ± 835 Square Ft
- Open Area
- 1 Large Conference Room
- Plenty of Natural Light

- ± 1,273 Square Ft
- 2 Offices
- 1 Conference Room
- Open Area
- Common Area Kitchen

- ±1,085 Square F
- 2 Offices
- Conference Room
- 6 Work Stations
- Can be combined with Suite #203 885sf for a total of 1,970 SQFT