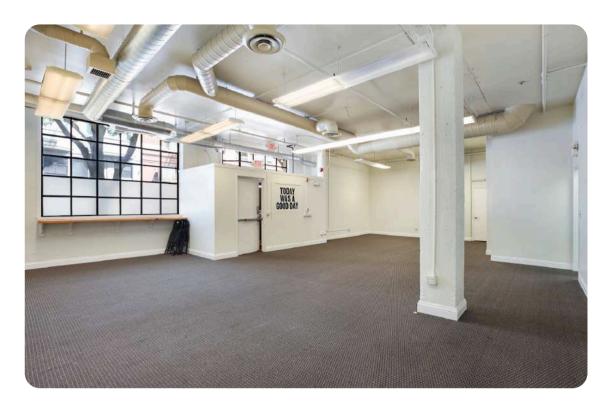

### **Food & Coffee Nearby**

Great selection of cafés in the neighborhood.

- ± 1,057 Square Ft
- 2 Offices
- 1 Large Conference Room
- Large Open Area
- Direct Access of the Lobby

- ± 1,876 Square Ft
- Turn-Key Opportunity
- 1 Private Offices
- 1 Storage/IT Room
- Open Plan
- Lots of Window and a Skylight