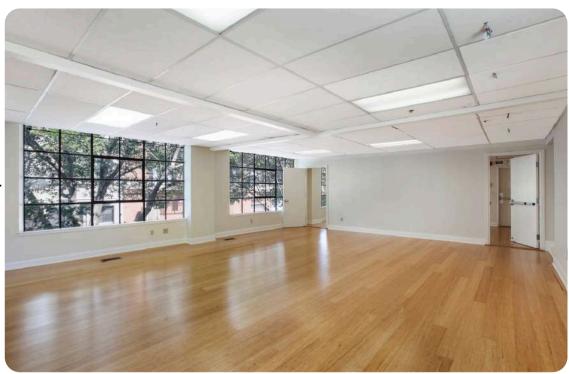

### Suite #101

- ± 4,559 Square Ft
- Separate Ground-floor entry
- Two large conference rooms
- 2 private offices
- Kitchenette
- 2 ADA Restrooms in the suite
- Plenty of Natural Light

### Suite 1231 - 2nd Floor

- ± 1,502 Square F
- it can be combined with the ground floor
- Direct access from the street
- Plenty of natural light
- Hardwood floors through out
- Former yoga studio