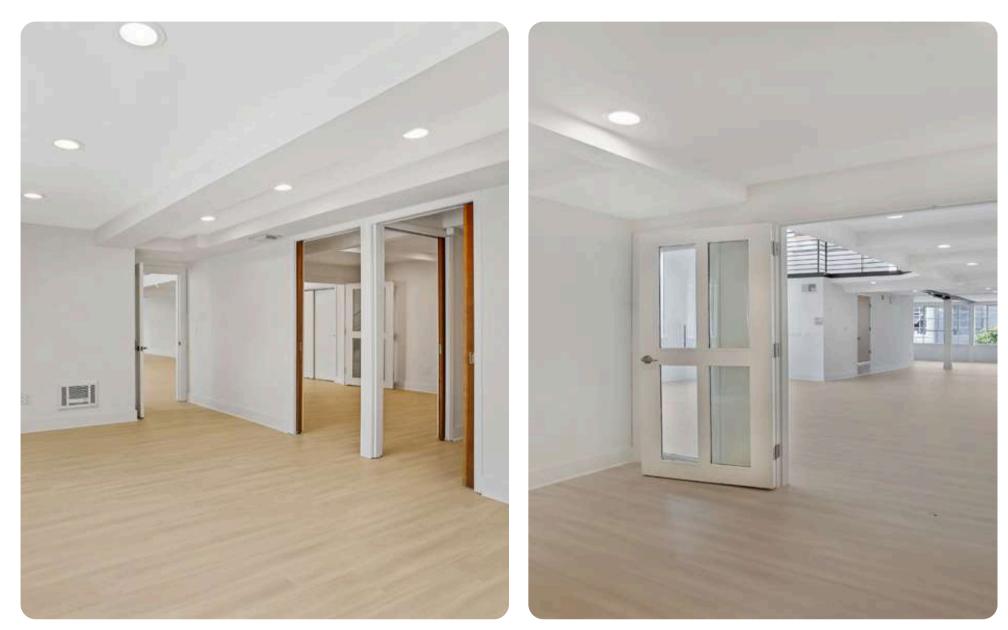

## Highlights

- Fully modernized with high-end fixtures, new cabinets, plumbing, and fresh paint
- Spacious open floor plan with great circulation, operable windows, and skylights
- 400 AMP 3-phase power, city gas
- Sandblasted timber and steel trusses
- Polished concrete and Swiss wood flooring
- South-facing glass rollup door for drive-in access
- CAT 5 data cabling and excellent power distribution with designer LED lighting
- Modern HVAC with three separate zones

### Description

736 is a beautiful three-story Art Deco creative flex building located on the best block in West SOMA - a peaceful, well-maintained single-lane street with little through traffic providing a London Mews atmosphere. Well-positioned with easy access to public transit including Civic Center Bart, and near freeways 101 and 280 for easy access to Peninsula and East Bay. Walkers Paradise: Walk score of 98 Transit Paradise: Rider Score of 93 Bikers Paradise: Bike score of 99 The neighborhood has many great restaurants and cafes, is rich in amenities including a wide variety of businesses, tech companies, shops, and grocery stores including Trader Joe's and Costco.