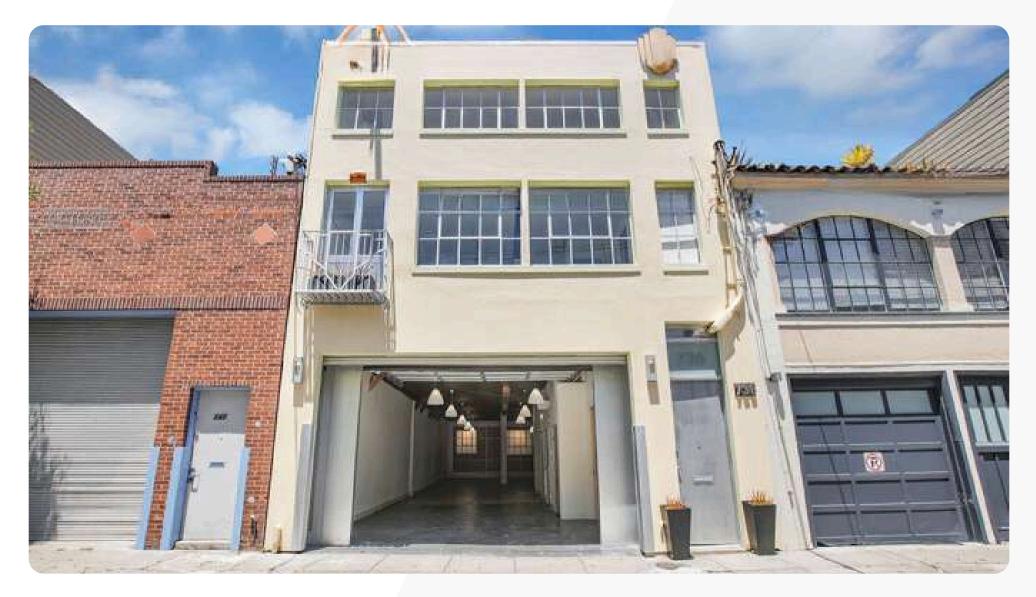

### **Property Summary**

- Address: 736 Clementina Street
- **Property Type:** Creative Flex
- Rate: Negotiable
- Term: Negotiable

### Description

736 is a beautiful three-story Art Deco creative flex building located on the best block in West SOMA - a peaceful, well-maintained single-lane street with little through traffic providing a London Mews atmosphere. Well-positioned with easy access to public transit including Civic Center Bart, and near freeways 101 and 280 for easy access to Peninsula and East Bay. Walkers Paradise: Walk score of 98 Transit Paradise: Rider Score of 93 Bikers Paradise: Bike score of 99 The neighborhood has many great restaurants and cafes, is rich in amenities including a wide variety of businesses, tech companies, shops, and grocery stores including Trader Joe's and Costco.