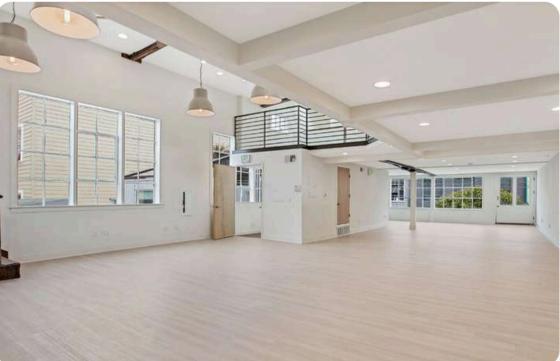

## Highlights

- Fully modernized with high-end fixtures, new cabinets, plumbing, and fresh paint
- Spacious open floor plan with great circulation, operable windows, and skylights
- 400 AMP 3-phase power, city gas
- Sandblasted timber and steel trusses
- Polished concrete and Swiss wood flooring
- South-facing glass rollup door for drive-in access
- CAT 5 data cabling and excellent power distribution with designer LED lighting
- Modern HVAC with three separate zones