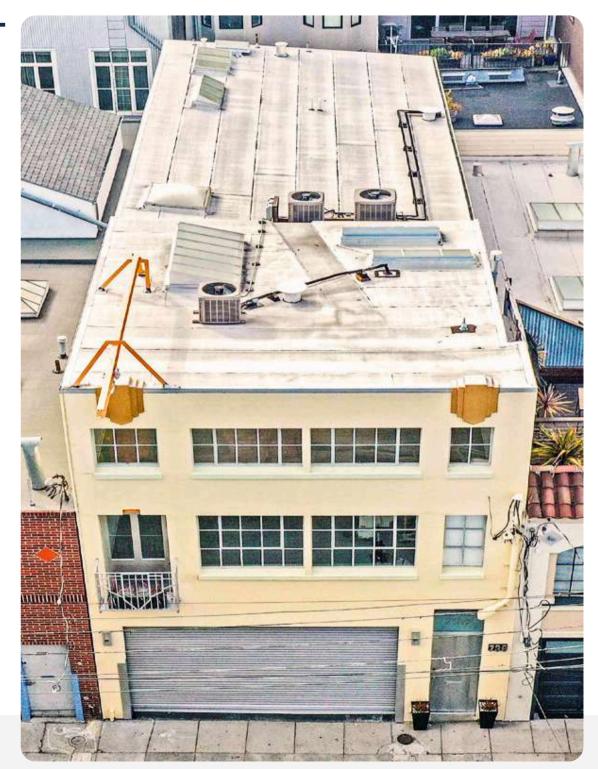

### Description

736 is a beautiful three-story Art Deco creative flex building located on the best block in West SOMA - a peaceful, well-maintained single-lane street with little through traffic providing a London Mews atmosphere. Well-positioned with easy access to public transit including Civic Center Bart, and near freeways 101 and 280 for easy access to Peninsula and East Bay. Walkers Paradise: Walk score of 98 Transit Paradise: Rider Score of 93 Bikers Paradise: Bike score of 99 The neighborhood has many great restaurants and cafes, is rich in amenities including a wide variety of businesses, tech companies, shops, and grocery stores including Trader Joe's and Costco.