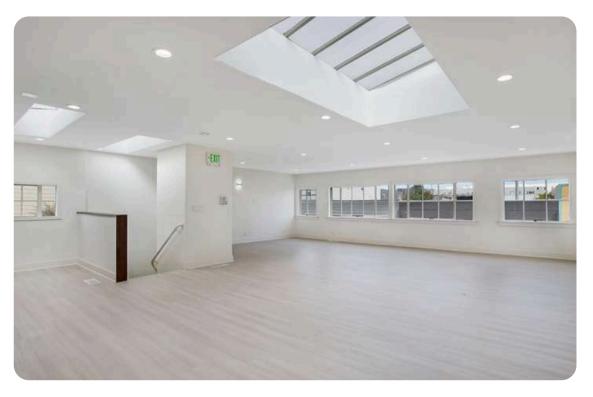

## Highlights

- Fully modernized with high-end fixtures, new cabinets, plumbing, and fresh paint
- Spacious open floor plan with great circulation, operable windows, and skylights
- 400 AMP 3-phase power, city gas
- Sandblasted timber and steel trusses
- Polished concrete and Swiss wood flooring
- South-facing glass rollup door for drive-in access
- CAT 5 data cabling and excellent power distribution with designer LED lighting
- Modern HVAC with three separate zones