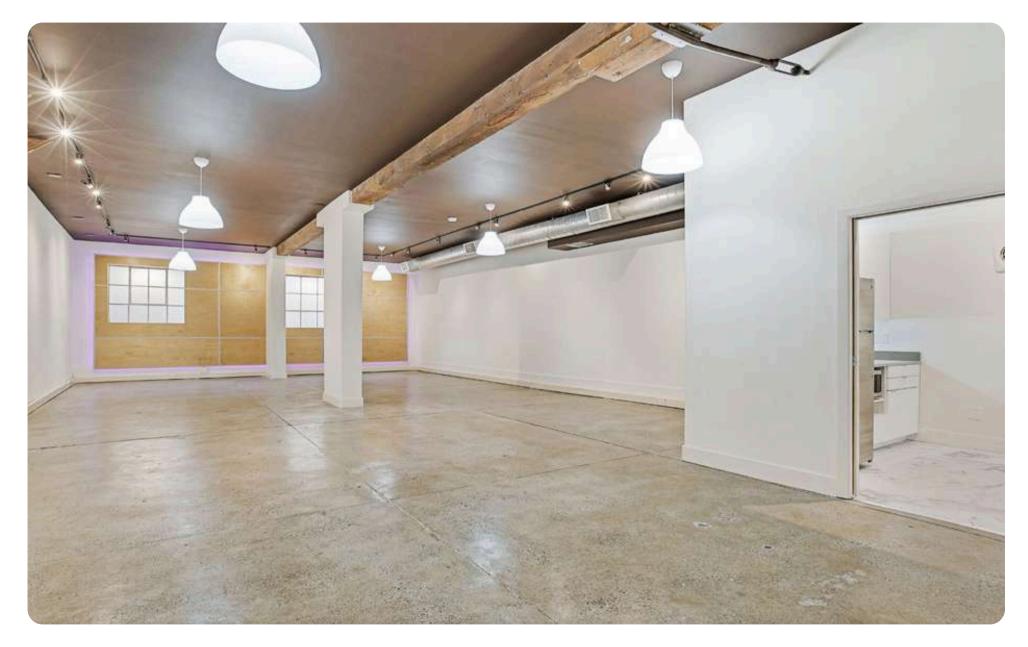

## Highlights

- Fully modernized with high-end fixtures, new cabinets, plumbing, and fresh paint
- Spacious open floor plan with great circulation, operable windows, and skylights
- 400 AMP 3-phase power, city gas
- Sandblasted timber and steel trusses
- Polished concrete and Swiss wood flooring
- South-facing glass rollup door for drive-in access
- CAT 5 data cabling and excellent power distribution with designer LED lighting
- Modern HVAC with three separate zones

### Description

736 is a beautiful three-story Art Deco creative flex building located on the best block in West SOMA - a peaceful, well-maintained single-lane street with little through traffic providing a London Mews atmosphere. Well-positioned with easy access to public transit including Civic Center Bart, and near freeways 101 and 280 for easy access to Peninsula and East Bay. Walkers Paradise: Walk score of 98 Transit Paradise: Rider Score of 93 Bikers Paradise: Bike score of 99 The neighborhood has many great restaurants and cafes, is rich in amenities including a wide variety of businesses, tech companies, shops, and grocery stores including Trader Joe's and Costco.