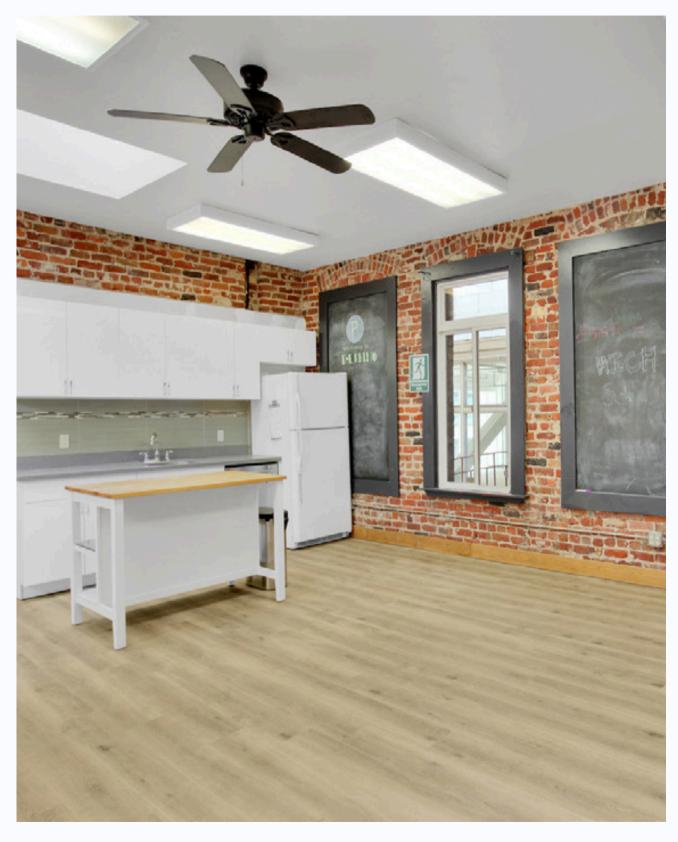

#### **HIGHLIGHTS**

- Entire 3rd floor
- Efficient open floor plan
- Exposed brick
- One conference room
- One private office
- Kitchenette
- Bathroom
- Abundant natural light
- Operable windows
- Light foot traffic