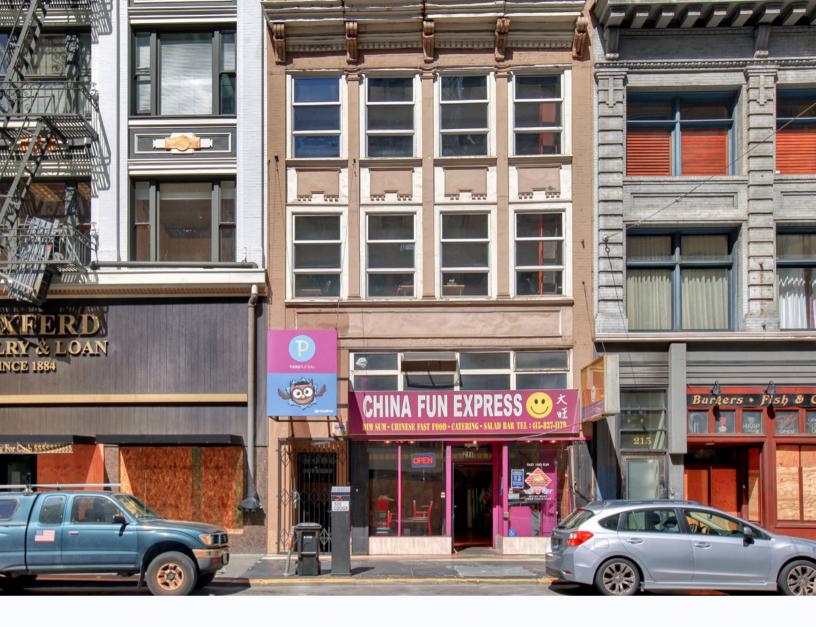

### **Description**

209 Kearny Street is a prime office building located next to the corner of Kearny and Sutter Street. Easy access to BART and Muni (2 blocks away).

There are also parking garages available within a block radius for employees commuting by car.

Nearby amenities within walking distance include several great cafes, restaurants and bars.