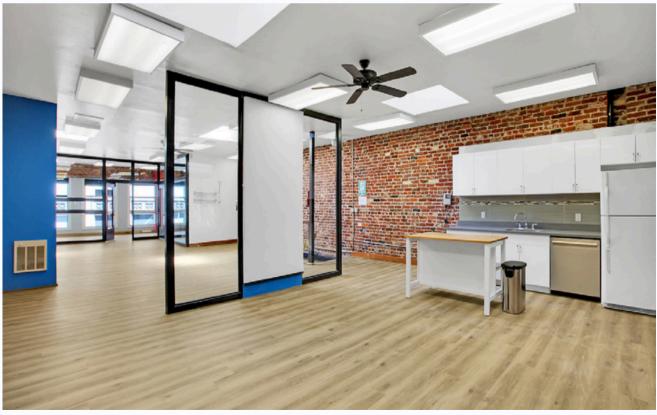

#### **HIGHLIGHTS**

- Entire 3rd floor
- Efficient open floor plan
- Exposed brick
- One conference room
- One private office
- Kitchenette
- Bathroom
- Abundant natural light
- Operable windows
- Light foot traffic