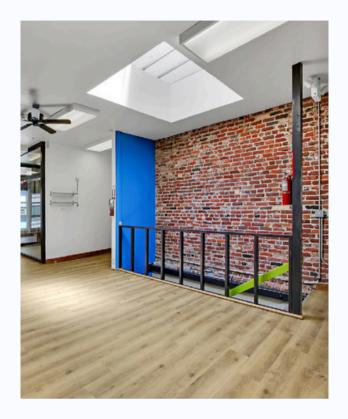

#### **HIGHLIGHTS**

- Entire 3rd floor
- Efficient open floor plan
- Exposed brick
- One conference room
- One private office
- Kitchenette
- Bathroom
- Abundant natural light
- Operable windows
- Light foot traffic

### **IMAGE**