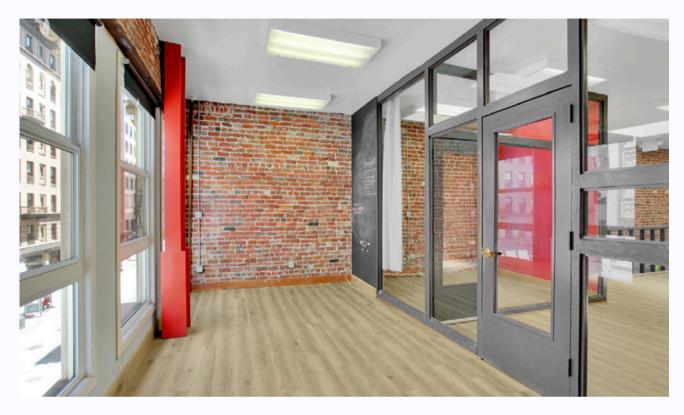

#### **HIGHLIGHTS**

- Entire 3rd floor
- Efficient open floor plan
- Exposed brick
- One conference room
- One private office
- Kitchenette
- Bathroom
- Abundant natural light
- Operable windows
- Light foot traffic