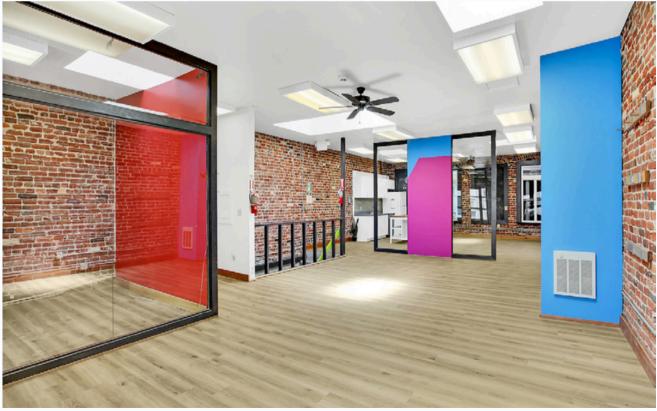

e No: 3rd Floor

**Square Footage:** ± 1,500 Square Feet

**Lease Type:** Industrial Gross

**Type:** Creative Office Space

Rate: Negotiable

Term: Negotiable

### **Description**

209 Kearny Street is a prime office building located next to the corner of Kearny and Sutter Street. Easy access to BART and Muni (2 blocks away).

There are also parking garages available within a block radius for employees commuting by car.

Nearby amenities within walking distance include several great cafes, restaurants and bars.

#### **HIGHLIGHTS**

- Entire 3rd floor
- Efficient open floor plan
- Exposed brick
- One conference room
- One private office
- Kitchenette
- Bathroom
- Abundant natural light
- Operable windows
- Light foot traffic



### **IMAGE**





### **IMAGES**







### **IMAGES**









### **AGENTS**



## **Craig Hansson**

Vice President craig@starboardcre.com CELL: 415.710.7768 CA DRE #01841643

Call

View Profile



### **Mark Meier**

Senior Leasing & Sales Associate mark@starboardcre.com CELL: 415.299.7042 CA DRE # 02047169

Call

View Profile







Unique Vision
We see what others miss

Local Market Leader
No one knows Northern

California like we do

Full-Service Firm
We do it all

Locally based, and technology-forward, our brokers are highly qualified experts backed by a full-service, in-house support team who understand the intricacies of San Francisco real estate. Starboard CRE brings decades of brokerage experience representing over 600 million square feet of space with an aggregate lease value of over 10 billion and investments sold over 3 billion.