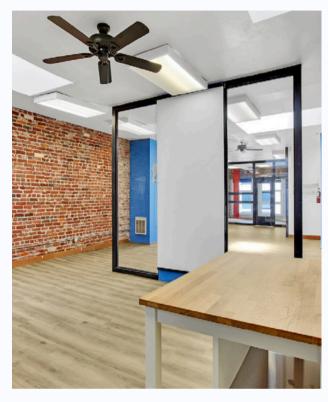

ite No: 3rd Floor

**Square Footage:** ± 1,500 Square Feet

**Lease Type:** Industrial Gross

**Type:** Creative Office Space

Rate: Negotiable

Term: Negotiable

### **Description**

209 Kearny Street is a prime office building located next to the corner of Kearny and Sutter Street. Easy access to BART and Muni (2 blocks away).

There are also parking garages available within a block radius for employees commuting by car.

Nearby amenities within walking distance include several great cafes, restaurants and bars.

#### **HIGHLIGHTS**

- Entire 3rd floor
- Efficient open floor plan
- Exposed brick
- One conference room
- One private office
- Kitchenette
- Bathroom
- Abundant natural light
- Operable windows
- Light foot traffic



### **IMAGE**





### **IMAGES**







### **IMAGES**









### **AGENTS**



## **Craig Hansson**

Vice President craig@starboardcre.com CELL: 415.710.7768 CA DRE #01841643

Call

View Profile



### **Mark Meier**

Senior Leasing & Sales Associate mark@starboardcre.com CELL: 415.299.7042 CA DRE # 02047169

Call

View Profile







Unique Vision
We see what others miss

Local Market Leader
No one knows Northern

California like we do

Full-Service Firm
We do it all

Locally based, and technology-forward, our brokers are highly qualified experts backed by a full-service, in-house support team who understand the intricacies of San Francisco real estate. Starboard CRE brings decades of brokerage experience representing over 600 million square feet of space with an aggregate lease value of over 10 billion and investments sold over 3 billion.