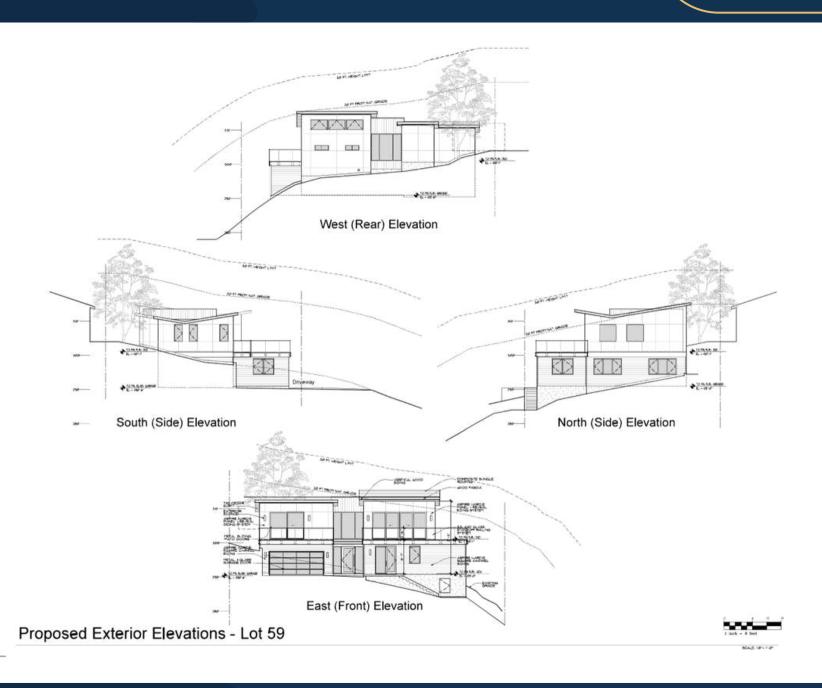

#### **LOT 59: RESIDENCE A**

Ground Floor: 792 sq ft
Garage: 522 sq ft
Second Floor: 1,314 sq ft
Total: 2,628 sq ft
ADU: 428 sq ft