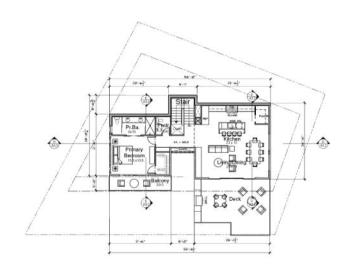

### **LOT 60 - PROPOSED SECOND FLOOR PLAN**

Second Floor Area: 1,325 sq ft

#### LOT 60 - PROPOSED GROUND FLOOR PLAN

**Ground Floor Area:** 1,320 sq ft (including 454 sq ft for the garage)

**JADU:** 200 sq ft **ADU:** 258 sq ft

For Sale