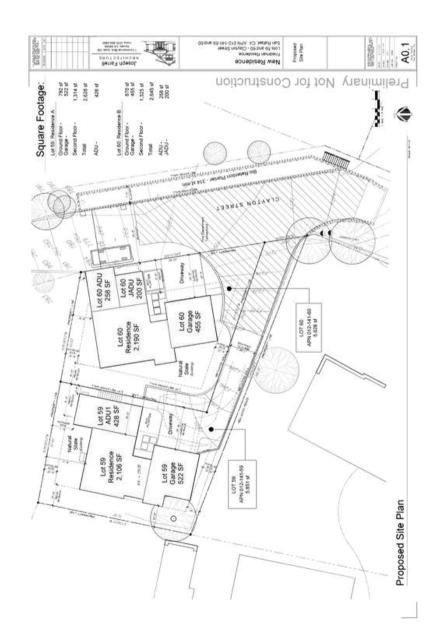

#### **LOT 59: RESIDENCE A**

Ground Floor: 792 sq ft
Garage: 522 sq ft
Second Floor: 1,314 sq ft
Total: 2,628 sq ft
ADU: 428 sq ft

#### **LOT 60: RESIDENCE B**

Ground Floor: 870 sq ft
Garage: 455 sq ft
Second Floor: 1,325 sq ft
Total: 2,645 sq ft
ADU: 258 sq ft
JADU: 200 sq ft

nstruction

Not

Preliminary

Proposed Floor Plans LOT 59

BASSESS.

#### LOT 59 - PROPOSED SECOND FLOOR PLAN

**Second Floor Area:** 1,314 sq ft

#### LOT 59 - PROPOSED GROUND FLOOR PLAN

**Ground Floor Area:** 1,314 sq ft (including 522 sq ft for the garage)

ADU: 428 sq ft

Lot 59 - Proposed Second Floor Plan 1.314 sf

Requirement

15 H 6 H 6 H 10 H 20 H

Lot 59 - Proposed Ground Floor Plan

1,314 sf (522 sf Garage)

= 3.610 st required = 3.610 x 0.67 = 2.419 st required

ADU: 428 sf

### **LOT 60 - PROPOSED SECOND FLOOR PLAN**

Second Floor Area: 1,325 sq ft

#### LOT 60 - PROPOSED GROUND FLOOR PLAN

**Ground Floor Area:** 1,320 sq ft (including 454 sq ft for the garage)

**JADU:** 200 sq ft **ADU:** 258 sq ft

For Sale