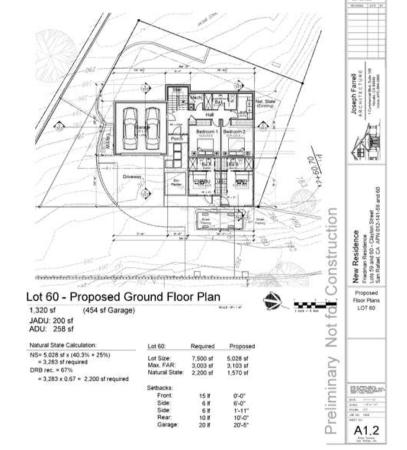

#### LOT 60 - PROPOSED GROUND FLOOR PLAN

**Ground Floor Area:** 1,320 sq ft (including 454 sq ft for the garage)

**JADU:** 200 sq ft **ADU:** 258 sq ft

For Sale

#### **LOT 60: RESIDENCE B**

Ground Floor: 870 sq ft
Garage: 455 sq ft
Second Floor: 1,325 sq ft
Total: 2,645 sq ft
ADU: 258 sq ft
JADU: 200 sq ft

nstruction

Not

Preliminary

Proposed Floor Plans LOT 59

BASSESS.