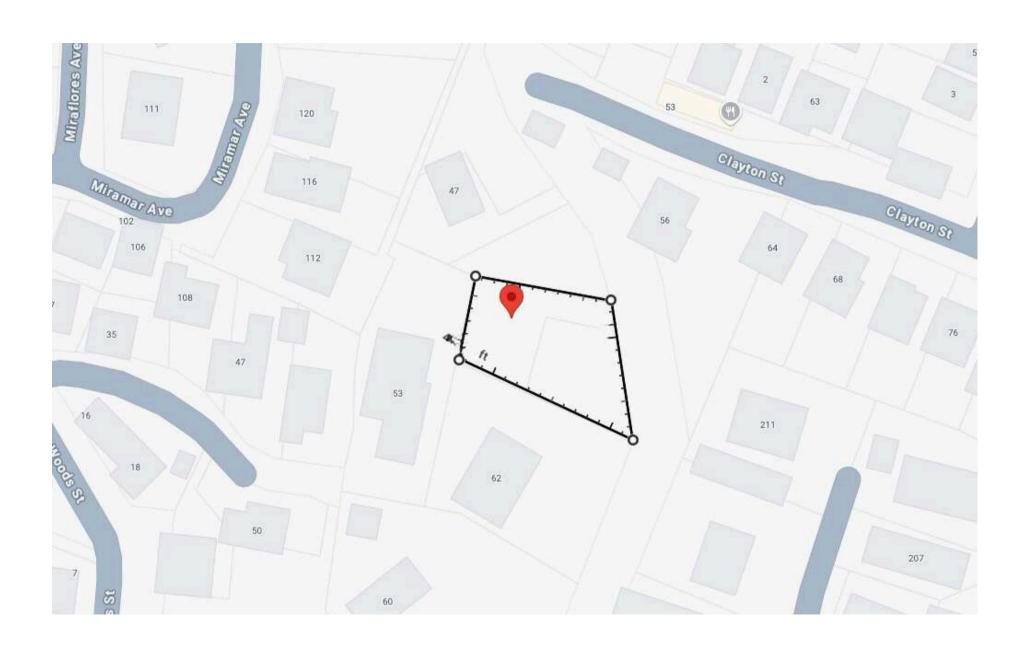

Preliminary

Proposed Floor Plans LOT 59

BASSESS.

A1.1

### LOTS 59-60 CLAYTON STREET

#### LOT 59 - PROPOSED SECOND FLOOR PLAN

**Second Floor Area:** 1,314 sq ft

#### LOT 59 - PROPOSED GROUND FLOOR PLAN

**Ground Floor Area:** 1,314 sq ft (including 522 sq ft for the garage)

ADU: 428 sq ft





Lot 59 - Proposed Second Floor Plan 1.314 sf



Requirement

15 H 6 H 6 H 10 H 20 H

Lot 59 - Proposed Ground Floor Plan

1,314 sf (522 sf Garage)

= 3.610 st required = 3.610 x 0.67 = 2.419 st required

ADU: 428 sf

### **LOT 60 - PROPOSED SECOND FLOOR PLAN**

Second Floor Area: 1,325 sq ft

#### LOT 60 - PROPOSED GROUND FLOOR PLAN

**Ground Floor Area:** 1,320 sq ft (including 454 sq ft for the garage)

**JADU:** 200 sq ft **ADU:** 258 sq ft















For Sale

## **PROJECT SITE**





**AGENT** For Sale



### **Michael Simler**

Leasing and Sales Associate michael@starboardcre.com CELL: 415.689.6427 OFFICE: 415.765.6900 CA DRE # 01959689

Call

View Profile





Unique Vision
We see what others miss

Local Market Leader

No one knows Northern California like we do Full-Service Firm

Locally based, and technology-forward, our brokers are highly qualified experts backed by a full-service, in-house support team who understand the intricacies of San Francisco real estate. Starboard CRE brings decades of brokerage experience representing over 600 million square feet of space with an aggregate lease value of over 10 billion and investments sold over 3 billion.



CA DRE# 01103056