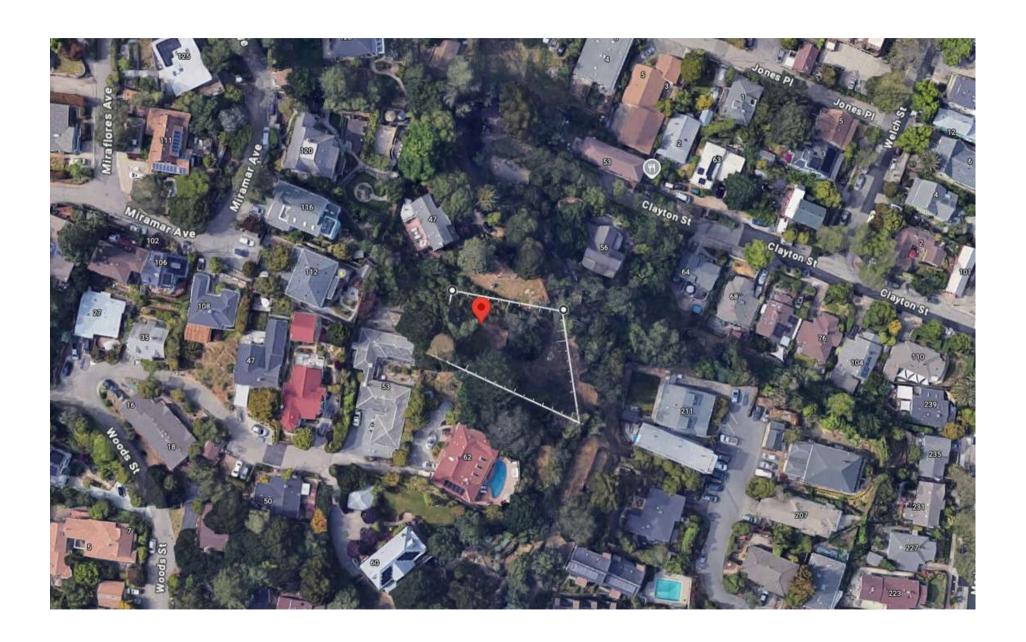

ot

Preliminary

Proposed Floor Plans LOT 59

BASSESS.

A1.1

### LOTS 59-60 CLAYTON STREET

#### LOT 59 - PROPOSED SECOND FLOOR PLAN

**Second Floor Area:** 1,314 sq ft

#### LOT 59 - PROPOSED GROUND FLOOR PLAN

**Ground Floor Area:** 1,314 sq ft (including 522 sq ft for the garage)

ADU: 428 sq ft





Lot 59 - Proposed Second Floor Plan 1.314 sf



Requirement

15 H 6 H 6 H 10 H 20 H

Lot 59 - Proposed Ground Floor Plan

1,314 sf (522 sf Garage)

= 3.610 st required = 3.610 x 0.67 = 2.419 st required

ADU: 428 sf

### **LOT 60 - PROPOSED SECOND FLOOR PLAN**

Second Floor Area: 1,325 sq ft

#### LOT 60 - PROPOSED GROUND FLOOR PLAN

**Ground Floor Area:** 1,320 sq ft (including 454 sq ft for the garage)

**JADU:** 200 sq ft **ADU:** 258 sq ft















For Sale

## **PROJECT SITE**





**AGENT** For Sale



### **Michael Simler**

Leasing and Sales Associate michael@starboardcre.com CELL: 415.689.6427 OFFICE: 415.765.6900 CA DRE # 01959689

Call

View Profile





Unique Vision
We see what others miss

Local Market Leader

No one knows Northern California like we do Full-Service Firm

Locally based, and technology-forward, our brokers are highly qualified experts backed by a full-service, in-house support team who understand the intricacies of San Francisco real estate. Starboard CRE brings decades of brokerage experience representing over 600 million square feet of space with an aggregate lease value of over 10 billion and investments sold over 3 billion.



CA DRE# 01103056