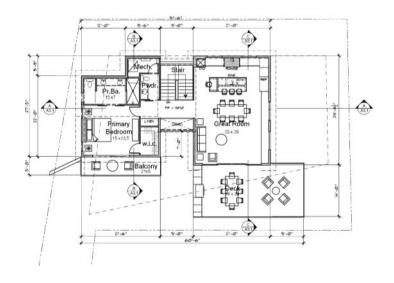

#### LOT 59 - PROPOSED SECOND FLOOR PLAN

**Second Floor Area:** 1,314 sq ft

#### LOT 59 - PROPOSED GROUND FLOOR PLAN

**Ground Floor Area:** 1,314 sq ft (including 522 sq ft for the garage)

ADU: 428 sq ft

Lot 59 - Proposed Second Floor Plan 1.314 sf

Requirement

15 H 6 H 6 H 10 H 20 H

Lot 59 - Proposed Ground Floor Plan

1,314 sf (522 sf Garage)

= 3.610 st required = 3.610 x 0.67 = 2.419 st required

ADU: 428 sf