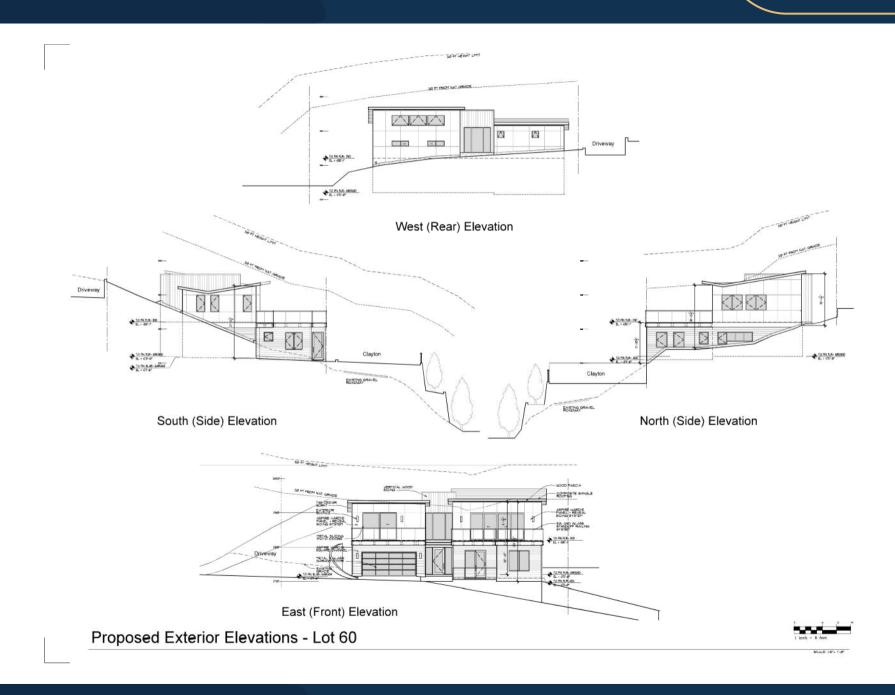

#### **LOT 60: RESIDENCE B**

Ground Floor: 870 sq ft
Garage: 455 sq ft
Second Floor: 1,325 sq ft
Total: 2,645 sq ft
ADU: 258 sq ft
JADU: 200 sq ft

nstruction

Not

Preliminary

Proposed Floor Plans LOT 59

BASSESS.