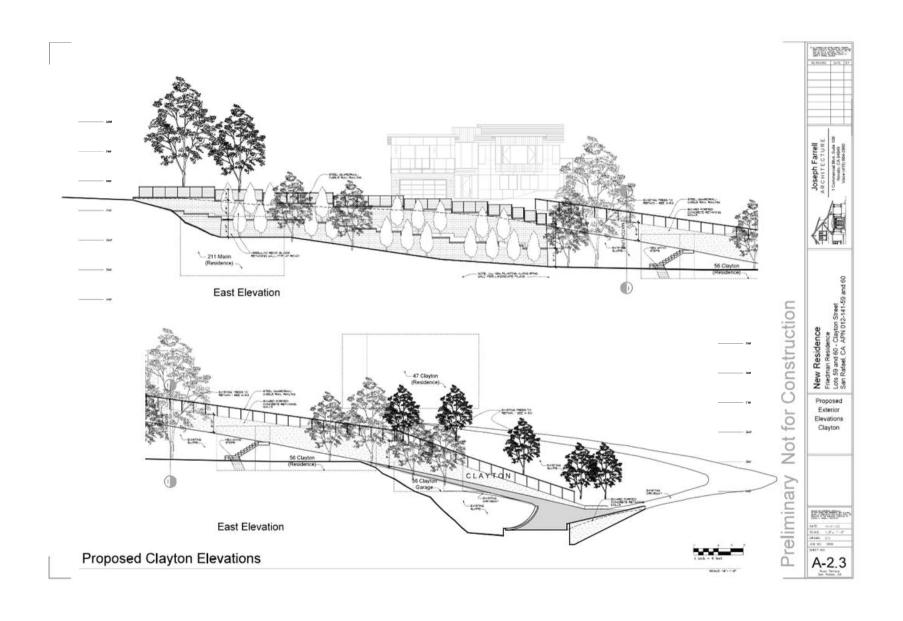

JADU: 200 sq ft



nstruction

Not

Preliminary

Proposed Floor Plans LOT 59

BASSESS.

A1.1

### LOTS 59-60 CLAYTON STREET

#### LOT 59 - PROPOSED SECOND FLOOR PLAN

**Second Floor Area:** 1,314 sq ft

#### LOT 59 - PROPOSED GROUND FLOOR PLAN

**Ground Floor Area:** 1,314 sq ft (including 522 sq ft for the garage)

ADU: 428 sq ft





Lot 59 - Proposed Second Floor Plan 1.314 sf



Requirement

15 H 6 H 6 H 10 H 20 H

Lot 59 - Proposed Ground Floor Plan

1,314 sf (522 sf Garage)

= 3.610 st required = 3.610 x 0.67 = 2.419 st required

ADU: 428 sf

### **LOT 60 - PROPOSED SECOND FLOOR PLAN**

Second Floor Area: 1,325 sq ft

#### LOT 60 - PROPOSED GROUND FLOOR PLAN

**Ground Floor Area:** 1,320 sq ft (including 454 sq ft for the garage)

**JADU:** 200 sq ft **ADU:** 258 sq ft















For Sale

## **PROJECT SITE**





**AGENT** For Sale



### **Michael Simler**

Leasing and Sales Associate michael@starboardcre.com CELL: 415.689.6427 OFFICE: 415.765.6900 CA DRE # 01959689

Call

View Profile





Unique Vision
We see what others miss

Local Market Leader

No one knows Northern California like we do Full-Service Firm

Locally based, and technology-forward, our brokers are highly qualified experts backed by a full-service, in-house support team who understand the intricacies of San Francisco real estate. Starboard CRE brings decades of brokerage experience representing over 600 million square feet of space with an aggregate lease value of over 10 billion and investments sold over 3 billion.



CA DRE# 01103056