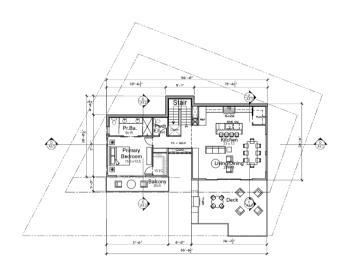

amily Homes and 3 ADU's!
- Seller will consider carrying with 10% down

#### **LOT 59: RESIDENCE A**

Ground Floor: 792 sq ft
Garage: 522 sq ft
Second Floor: 1,314 sq ft
Total: 2,628 sq ft
ADU: 428 sq ft

#### **LOT 60: RESIDENCE B**

Ground Floor: 870 sq ft
Garage: 455 sq ft
Second Floor: 1,325 sq ft
Total: 2,645 sq ft
ADU: 258 sq ft
JADU: 200 sq ft



### LOT 59 - PROPOSED SECOND FLOOR PLAN

Second Floor Area: 1,314 sq ft

#### LOT 59 - PROPOSED GROUND FLOOR PLAN

**Ground Floor Area:** 1,314 sq ft (including 522 sq ft for the garage)

**ADU:** 428 sq ft









### **LOT 60 - PROPOSED SECOND FLOOR PLAN**

Second Floor Area: 1,325 sq ft

#### LOT 60 - PROPOSED GROUND FLOOR PLAN

Ground Floor Area: 1,320 sq ft (including 454 sq ft for the garage)

**JADU:** 200 sq ft **ADU:** 258 sq ft





Lot 60 - Proposed Second Floor Plan

1,325 sf









For Sale

## **PROJECT SITE**





**AGENT** For Sale



### **Michael Simler**

Leasing and Sales Associate michael@starboardcre.com CELL: 415.689.6427 OFFICE: 415.765.6900 CA DRE # 01959689

Call

View Profile





Unique Vision
We see what others miss

Local Market Leader

No one knows Northern California like we do Full-Service Firm

Locally based, and technology-forward, our brokers are highly qualified experts backed by a full-service, in-house support team who understand the intricacies of San Francisco real estate. Starboard CRE brings decades of brokerage experience representing over 600 million square feet of space with an aggregate lease value of over 10 billion and investments sold over 3 billion.