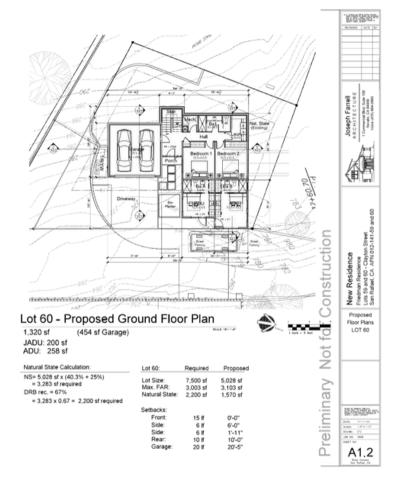

#### LOT 60 - PROPOSED GROUND FLOOR PLAN

Ground Floor Area: 1,320 sq ft (including 454 sq ft for the garage)

**JADU:** 200 sq ft **ADU:** 258 sq ft

Lot 60 - Proposed Second Floor Plan

1,325 sf

For Sale