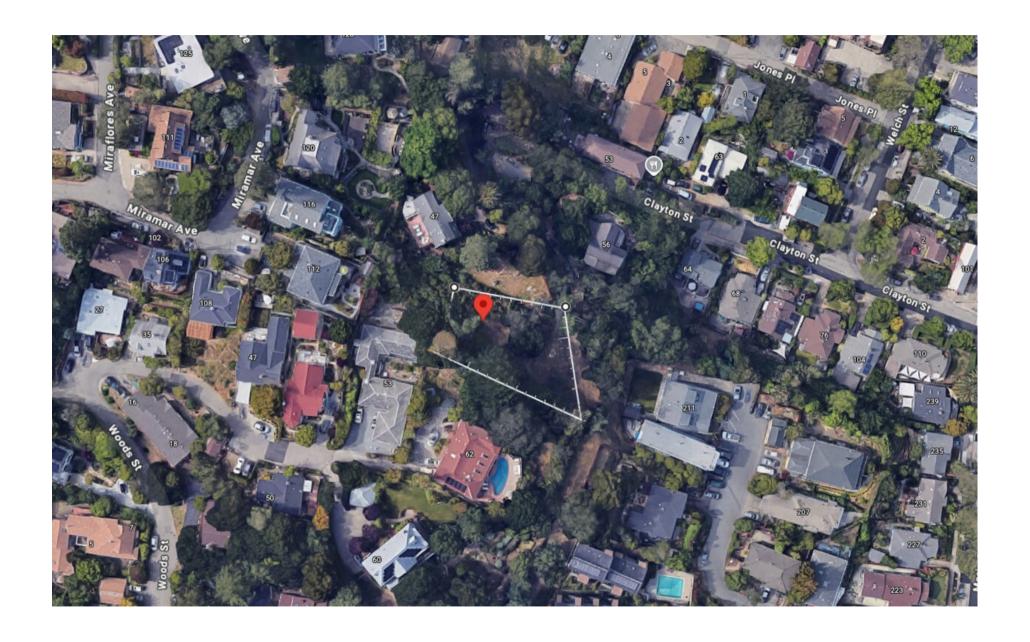

IDENCE A**

Ground Floor: 792 sq ft
Garage: 522 sq ft
Second Floor: 1,314 sq ft
Total: 2,628 sq ft
ADU: 428 sq ft

#### **LOT 60: RESIDENCE B**

Ground Floor: 870 sq ft
Garage: 455 sq ft
Second Floor: 1,325 sq ft
Total: 2,645 sq ft
ADU: 258 sq ft
JADU: 200 sq ft



### LOT 59 - PROPOSED SECOND FLOOR PLAN

Second Floor Area: 1,314 sq ft

#### LOT 59 - PROPOSED GROUND FLOOR PLAN

**Ground Floor Area:** 1,314 sq ft (including 522 sq ft for the garage)

**ADU:** 428 sq ft









### **LOT 60 - PROPOSED SECOND FLOOR PLAN**

Second Floor Area: 1,325 sq ft

#### LOT 60 - PROPOSED GROUND FLOOR PLAN

Ground Floor Area: 1,320 sq ft (including 454 sq ft for the garage)

**JADU:** 200 sq ft **ADU:** 258 sq ft





Lot 60 - Proposed Second Floor Plan

1,325 sf









For Sale

## **PROJECT SITE**





**AGENT** For Sale



### **Michael Simler**

Leasing and Sales Associate michael@starboardcre.com CELL: 415.689.6427 OFFICE: 415.765.6900 CA DRE # 01959689

Call

View Profile





Unique Vision
We see what others miss

Local Market Leader

No one knows Northern California like we do Full-Service Firm

Locally based, and technology-forward, our brokers are highly qualified experts backed by a full-service, in-house support team who understand the intricacies of San Francisco real estate. Starboard CRE brings decades of brokerage experience representing over 600 million square feet of space with an aggregate lease value of over 10 billion and investments sold over 3 billion.