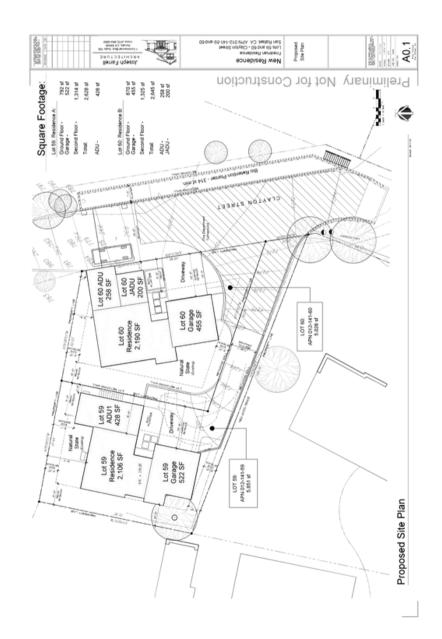

#### **HIGHLIGHTS**

- Rare opportunity to build new custom homes from the ground-Up in Marin County
- Located in the coveted Gerstle Park neighborhood
- Sale includes two parcels for a total of 15,000 sq ft
- Seller has developed plans for two Single Family Homes and 3 ADU's!
- Seller will consider carrying with 10% down

#### **LOT 59: RESIDENCE A**

Ground Floor: 792 sq ft
Garage: 522 sq ft
Second Floor: 1,314 sq ft
Total: 2,628 sq ft
ADU: 428 sq ft

#### **LOT 60: RESIDENCE B**

Ground Floor: 870 sq ft
Garage: 455 sq ft
Second Floor: 1,325 sq ft
Total: 2,645 sq ft
ADU: 258 sq ft
JADU: 200 sq ft