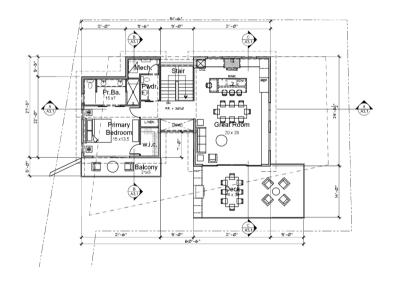

**

- Rare opportunity to build new custom homes from the ground-Up in Marin County
- Located in the coveted Gerstle Park neighborhood
- Sale includes two parcels for a total of 15,000 sq ft
- Seller has developed plans for two Single Family Homes and 3 ADU's!
- Seller will consider carrying with 10% down

#### **LOT 59: RESIDENCE A**

Ground Floor: 792 sq ft
Garage: 522 sq ft
Second Floor: 1,314 sq ft
Total: 2,628 sq ft
ADU: 428 sq ft

#### **LOT 60: RESIDENCE B**

Ground Floor: 870 sq ft
Garage: 455 sq ft
Second Floor: 1,325 sq ft
Total: 2,645 sq ft
ADU: 258 sq ft
JADU: 200 sq ft



### LOT 59 - PROPOSED SECOND FLOOR PLAN

Second Floor Area: 1,314 sq ft

#### LOT 59 - PROPOSED GROUND FLOOR PLAN

**Ground Floor Area:** 1,314 sq ft (including 522 sq ft for the garage)

**ADU:** 428 sq ft









### **LOT 60 - PROPOSED SECOND FLOOR PLAN**

Second Floor Area: 1,325 sq ft

#### LOT 60 - PROPOSED GROUND FLOOR PLAN

Ground Floor Area: 1,320 sq ft (including 454 sq ft for the garage)

**JADU:** 200 sq ft **ADU:** 258 sq ft





Lot 60 - Proposed Second Floor Plan

1,325 sf









For Sale

## **PROJECT SITE**





**AGENT** For Sale



### **Michael Simler**

Leasing and Sales Associate michael@starboardcre.com CELL: 415.689.6427 OFFICE: 415.765.6900 CA DRE # 01959689

Call

View Profile





Unique Vision
We see what others miss

Local Market Leader

No one knows Northern California like we do Full-Service Firm

Locally based, and technology-forward, our brokers are highly qualified experts backed by a full-service, in-house support team who understand the intricacies of San