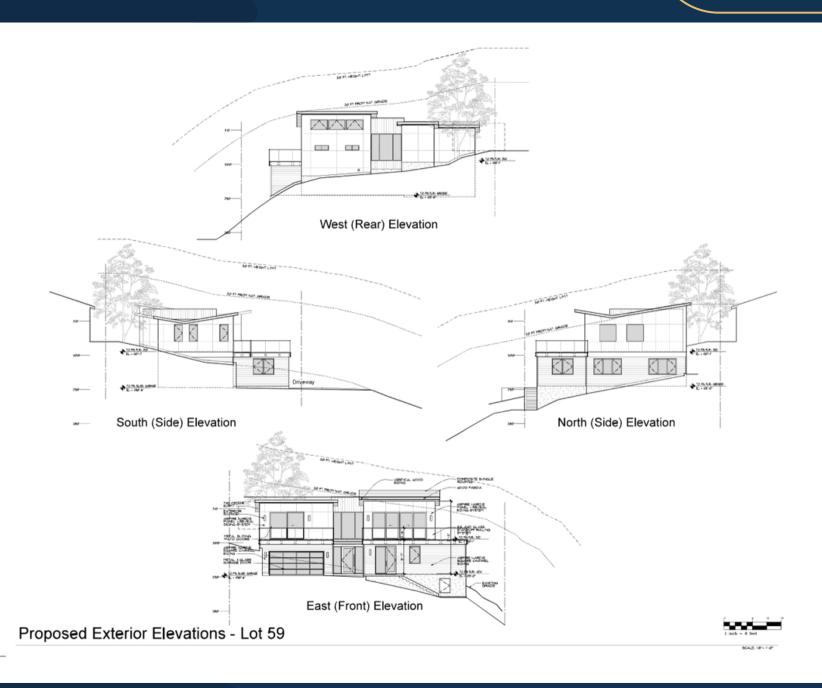

ing with 10% down

#### **LOT 59: RESIDENCE A**

Ground Floor: 792 sq ft
Garage: 522 sq ft
Second Floor: 1,314 sq ft
Total: 2,628 sq ft
ADU: 428 sq ft

#### **LOT 60: RESIDENCE B**

Ground Floor: 870 sq ft
Garage: 455 sq ft
Second Floor: 1,325 sq ft
Total: 2,645 sq ft
ADU: 258 sq ft
JADU: 200 sq ft



### LOT 59 - PROPOSED SECOND FLOOR PLAN

Second Floor Area: 1,314 sq ft

#### LOT 59 - PROPOSED GROUND FLOOR PLAN

**Ground Floor Area:** 1,314 sq ft (including 522 sq ft for the garage)

**ADU:** 428 sq ft









### **LOT 60 - PROPOSED SECOND FLOOR PLAN**

Second Floor Area: 1,325 sq ft

#### LOT 60 - PROPOSED GROUND FLOOR PLAN

Ground Floor Area: 1,320 sq ft (including 454 sq ft for the garage)

**JADU:** 200 sq ft **ADU:** 258 sq ft





Lot 60 - Proposed Second Floor Plan

1,325 sf









For Sale

## **PROJECT SITE**





**AGENT** For Sale



### **Michael Simler**

Leasing and Sales Associate michael@starboardcre.com CELL: 415.689.6427 OFFICE: 415.765.6900 CA DRE # 01959689

Call

View Profile





Unique Vision
We see what others miss

Local Market Leader

No one knows Northern California like we do Full-Service Firm

Locally based, and technology-forward, our brokers are highly qualified experts backed by a full-service, in-house support team who understand the intricacies of San Francisco real estate. Starboard CRE brings decades of brokerage experience representing over 600 million square feet of space with an aggregate lease value of over 10 billion and investments sold over 3 billion.