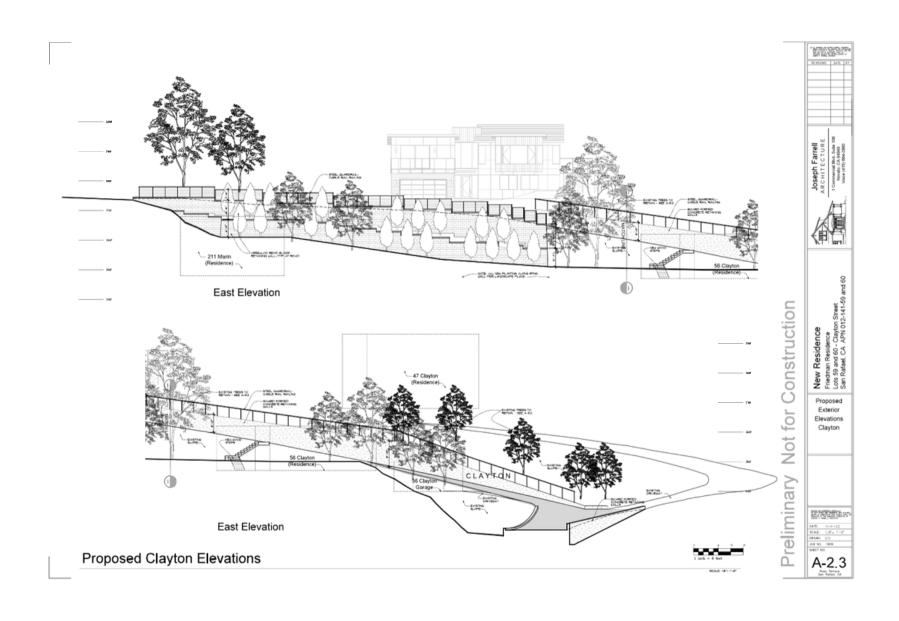

### **BUILDING OVERVIEW**

**Building:** Lots 59-60 Clayton St, San Rafael, CA 94901

Type: residential development APN's: 012-141-059 and 012-141-060

**Sale Price:** \$850,000 **Zoning:** R7.5 - H

Welcome to these new residences, a premier development opportunity project by CF Contracting, located at Lots 59 and 60 on Clayton Street. This opportunity offers thoughtfully designed homes, perfectly blending contemporary aesthetics with the charm of Gerstle Park in San Rafael.