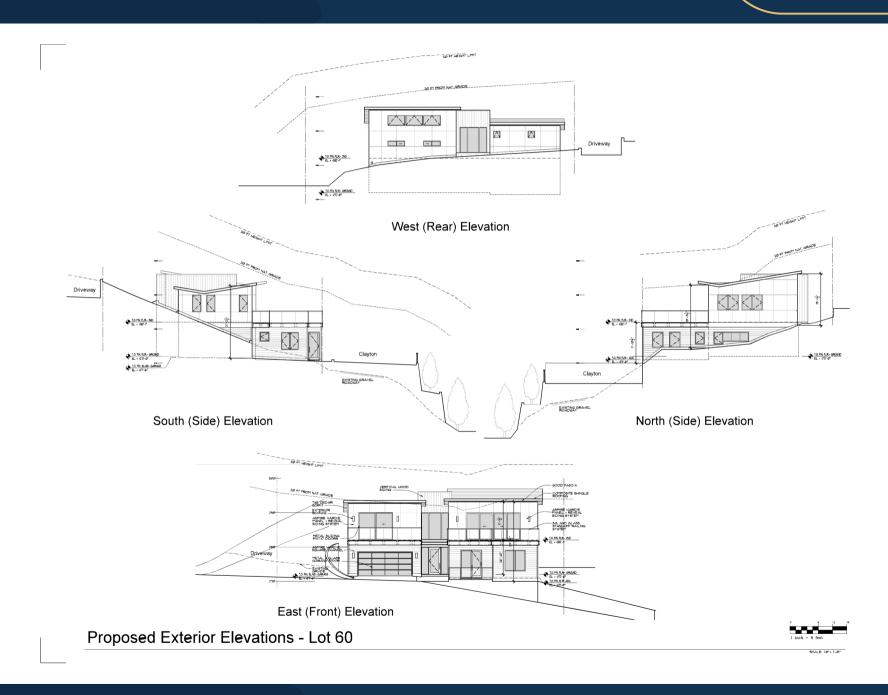

#### **LOT 60: RESIDENCE B**

Ground Floor: 870 sq ft
Garage: 455 sq ft
Second Floor: 1,325 sq ft
Total: 2,645 sq ft
ADU: 258 sq ft
JADU: 200 sq ft

#### LOT 60 - PROPOSED GROUND FLOOR PLAN

Ground Floor Area: 1,320 sq ft (including 454 sq ft for the garage)

**JADU:** 200 sq ft **ADU:** 258 sq ft

Lot 60 - Proposed Second Floor Plan

1,325 sf

For Sale