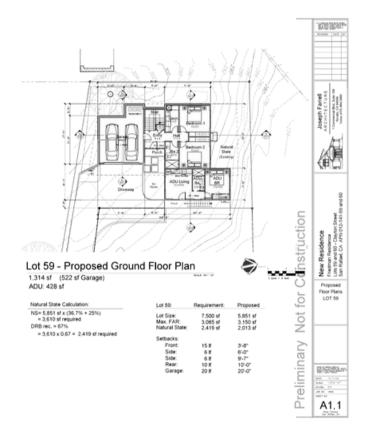

#### LOT 59 - PROPOSED GROUND FLOOR PLAN

**Ground Floor Area:** 1,314 sq ft (including 522 sq ft for the garage)

**ADU:** 428 sq ft