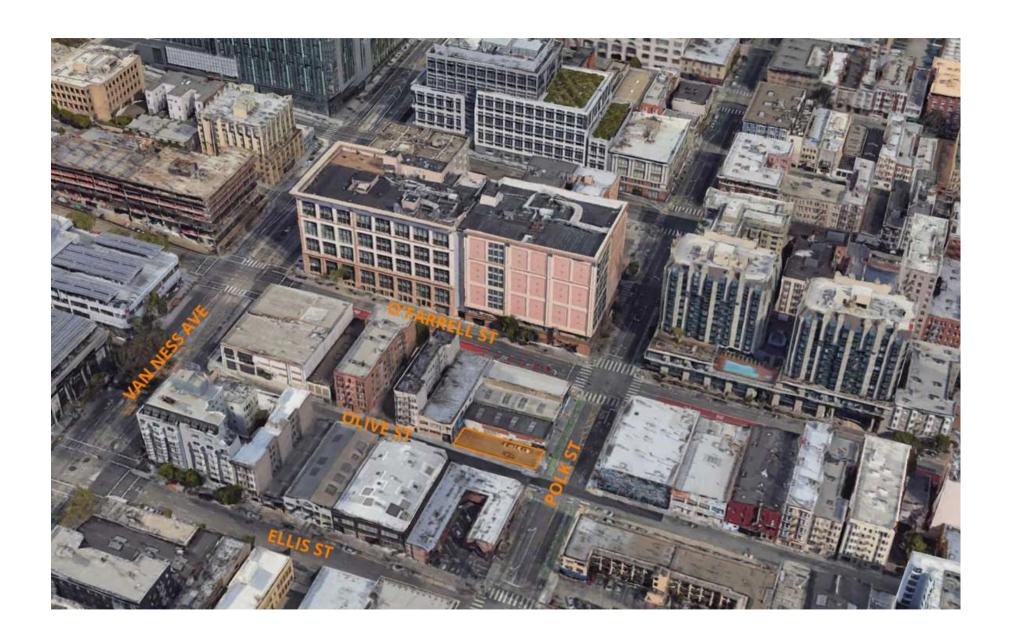

94109

**Price:** \$600,000

**Type:** residential development

Parcel Size: +/-3,000 sq ft

**Zoning:** NCD

**Proposed Use:** Residential and Retail (Mixed-use)

Discover a rare chance to acquire a prime raw parcel at 841 Polk Street, perfectly situated in one of San Francisco's most vibrant neighborhoods. This versatile site offers multiple development possibilities, making it an ideal investment for visionary developers.

#### **HIGHLIGHTS**

- Rare Opportunity to acquire a raw parcel in San Francisco
- Multiple Development Possibilities
- Owner has plans for an 8 story over basement residential building with ground floor commercial space and 23 residential units
- Excellent Opportunity for an Affordable Housing Development

## PROPOSED DEVELOPMENT





For Sale

## **AERIAL PHOTO**



**AGENT** For Sale



### **Michael Simler**

Leasing and Sales Associate michael@starboardcre.com CELL: 415.689.6427 OFFICE: 415.765.6900 CA DRE # 01959689

Call

View Profile





Unique Vision
We see what others miss

Local Market Leader

No one knows Northern California like we do Full-Service Firm

Locally based, and technology-forward, our brokers are highly qualified experts backed by a full-service, in-house support team who understand the intricacies of San Francisco real estate. Starboard CRE brings decades of brokerage experience representing over 600 million square feet of space with an aggregate lease value of over 10 billion and investments sold over 3 billion.