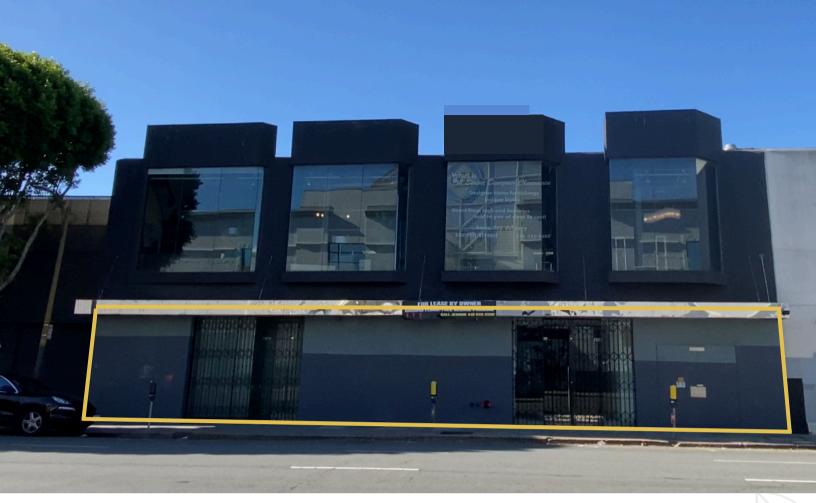

# 540 9th Street

San Francisco, CA 94103

# For Lease

Prime Retail/Flex/Office Space with Parking +/- 12,500 RSF

# DESCRIPTION

540 9th St offers a flexible 12,500 SF layout with 16' ceilings, three entrances (two ADAaccessible from the street and one from the main building), and two spacious ADA restrooms. Ideal for retail, showroom, or office use, this space includes a front clientfacing area and a back operational section. Equipped with a loading dock and ramp that accommodates semi-trucks, the property supports streamlined logistics. Located off I-80 and 101, directly across from The Container Store and Trader Joe's, it also features 5,000 SF of rear parking, making it a prime location for accessibility and visibility.