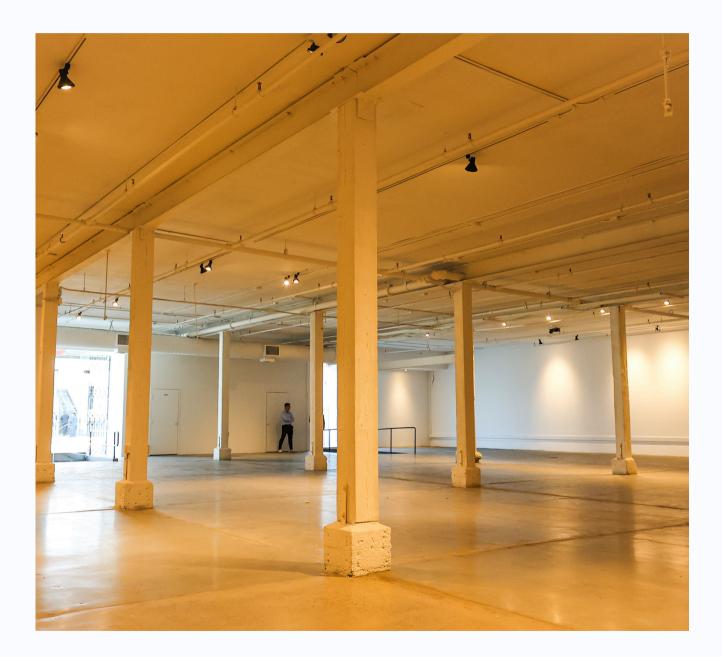

#### Highlights

- 16' ceilings
- 2 large ADA restrooms
- 3 entrances, 2 from the street with ADA ramp, and 1 from inside the main building through common space
- 1 Loading dock with a loading ramp that can fit a semi truck with ease
- Perfect potential for client facing in the front half and operations in the back half
- Uses range from traditional retail, experimental retail, showroom, and even office space
- Prime location off I-80 and 101
- Across from The Container Store and Trader Joe's
- 5,000 SF rear parking space

# DESCRIPTION

540 9th St offers a flexible 12,500 SF layout with 16' ceilings, three entrances (two ADAaccessible from the street and one from the main building), and two spacious ADA restrooms. Ideal for retail, showroom, or office use, this space includes a front clientfacing area and a back operational section. Equipped with a loading dock and ramp that accommodates semi-trucks, the property supports streamlined logistics. Located off I-80 and 101, directly across from The Container Store and Trader Joe's, it also features 5,000 SF of rear parking, making it a prime location for accessibility and visibility.