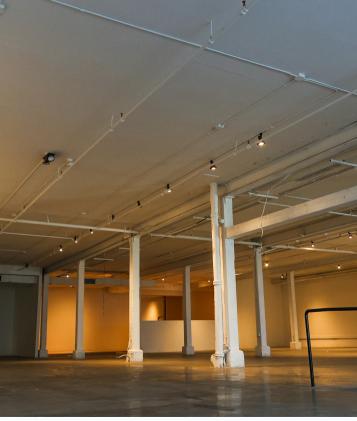

#### Highlights

- 16' ceilings
- 2 large ADA restrooms
- 3 entrances, 2 from the street with ADA ramp, and 1 from inside the main building through common space
- 1 Loading dock with a loading ramp that can fit a semi truck with ease
- Perfect potential for client facing in the front half and operations in the back half
- Uses range from traditional retail, experimental retail, showroom, and even office space
- Prime location off I-80 and 101
- Across from The Container Store and Trader Joe's
- 5,000 SF rear parking space

# DESCRIPTION

540 9th St offers a flexible 12,500 SF layout with 16' ceilings, three entrances (two ADAaccessible from the street and one from the main building), and two spacious ADA restrooms. Ideal for retail, showroom, or office use, this space includes a front clientfacing area and a back operational section. Equipped with a loading dock and ramp that accommodates semi-trucks, the property supports streamlined logistics. Located off I-80 and 101, directly across from The Container Store and Trader Joe's, it also features 5,000 SF of rear parking, making it a prime location for accessibility and visibility.