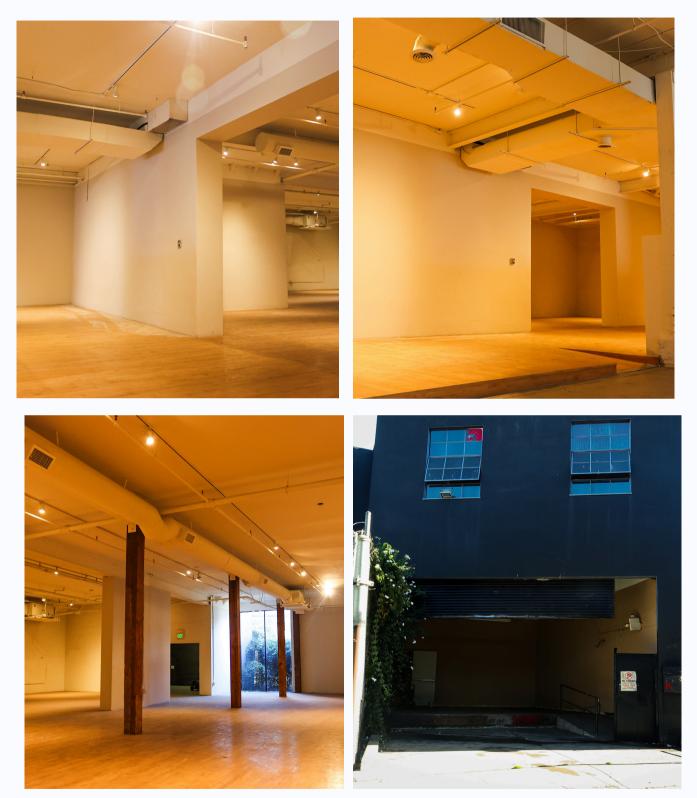

#### Highlights

- 16' ceilings
- 2 large ADA restrooms
- 3 entrances, 2 from the street with ADA ramp, and 1 from inside the main building through common space
- 1 Loading dock with a loading ramp that can fit a semi truck with ease
- Perfect potential for client facing in the front half and operations in the back half
- Uses range from traditional retail, experimental retail, showroom, and even office space
- Prime location off I-80 and 101
- Across from The Container Store and Trader Joe's
- 5,000 SF rear parking space

# DESCRIPTION

540 9th St offers a flexible 12,500 SF layout with 16' ceilings, three entrances (two ADAaccessible from the street and one from the main building), and two spacious ADA restrooms. Ideal for retail, showroom, or office use, this space includes a front clientfacing area and a back operational section. Equipped with a loading dock and ramp that accommodates semi-trucks, the property supports streamlined logistics. Located off I-80 and 101, directly across from The Container Store and Trader Joe's, it also features 5,000 SF of rear parking, making it a prime location for accessibility and visibility.

#### IMAGE

STARBOARDCRE.COM | M. 415-908-1873 | E: JOSHUA@STARBOARDCRE.COM This information has been secured by Starboard CRE from sources believed to be reliable. It is not guaranteed and should be verified before closing any transaction. CA DRE 01103056