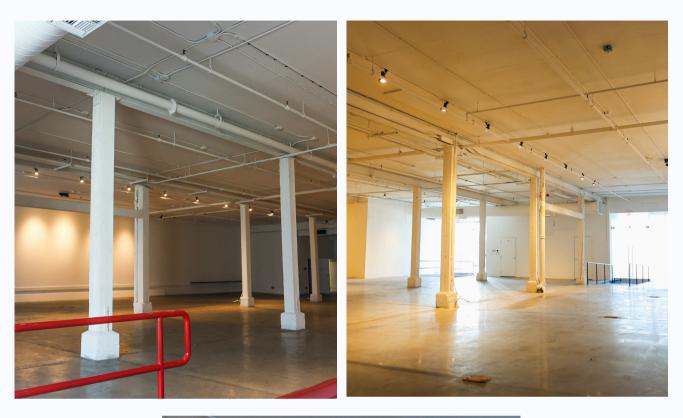

#### Highlights

- 16' ceilings
- 2 large ADA restrooms
- 3 entrances, 2 from the street with ADA ramp, and 1 from inside the main building through common space
- 1 Loading dock with a loading ramp that can fit a semi truck with ease
- Perfect potential for client facing in the front half and operations in the back half
- Uses range from traditional retail, experimental retail, showroom, and even office space
- Prime location off I-80 and 101
- Across from The Container Store and Trader Joe's
- 5,000 SF rear parking space

# DESCRIPTION

540 9th St offers a flexible 12,500 SF layout with 16' ceilings, three entrances (two ADAaccessible from the street and one from the main building), and two spacious ADA restrooms. Ideal for retail, showroom, or office use, this space includes a front clientfacing area and a back operational section. Equipped with a loading dock and ramp that accommodates semi-trucks, the property supports streamlined logistics. Located off I-80 and 101, directly across from The Container Store and Trader Joe's, it also features 5,000 SF of rear parking, making it a prime location for accessibility and visibility.