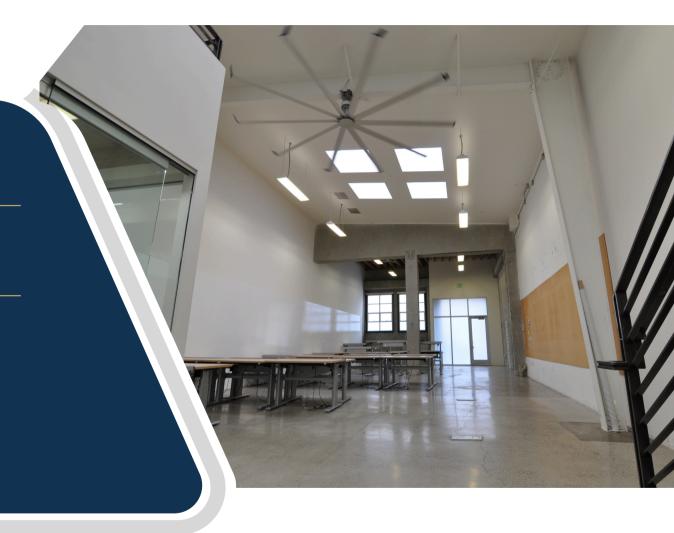

## **Highlights**

- Ground floor and mezzanine space
- Open layout with high exposed ceilings
- One conference room, two meeting rooms
- kitchen/eating area and two restrooms
- Polished concrete floor
- Abundant natural light
- Skylights throughout
- Full HVAC

# **PHOTO**

PHOTO For Lease

PHOTOS For Lease

Floor plans not to scale