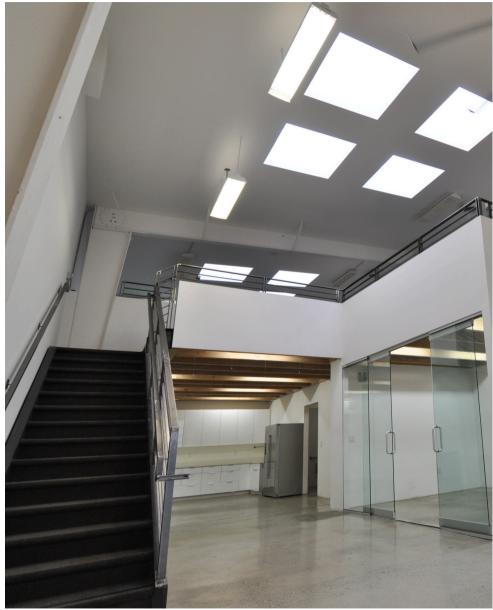

## **Highlights**

- Ground floor and mezzanine space
- Open layout with high exposed ceilings
- One conference room, two meeting rooms
- kitchen/eating area and two restrooms
- Polished concrete floor
- Abundant natural light
- Skylights throughout
- Full HVAC

# **PHOTO**

PHOTO For Lease

PHOTOS For Lease

Floor plans not to scale