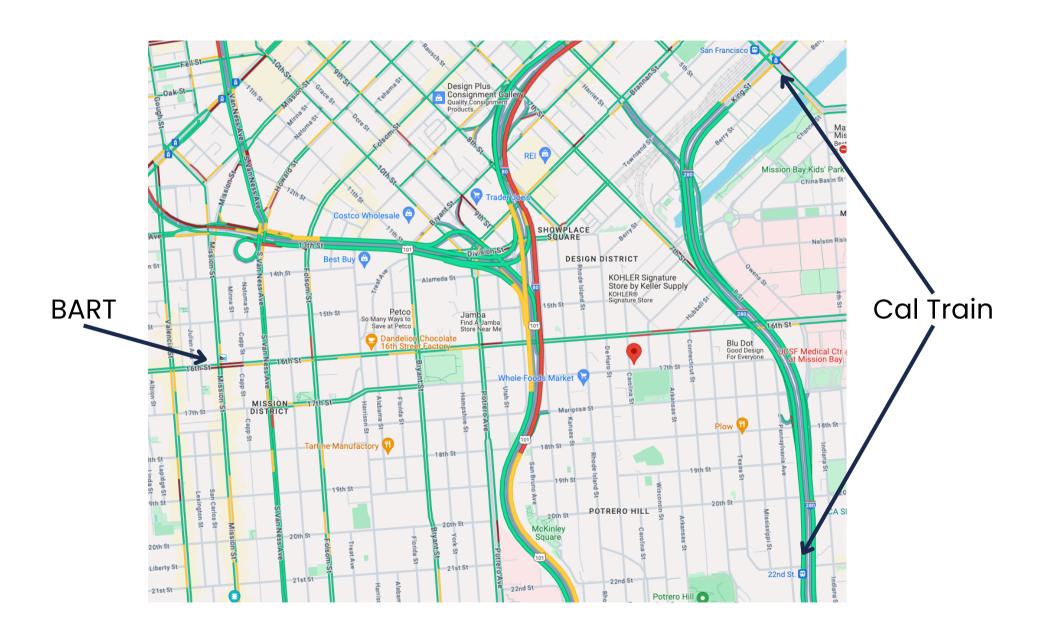

## **TRANSIT & AMENITIES MAP**

#### **Nearby Tenants**

- Plaid
- Cruise
- Bayer
- Strava
- Samsara
- Invitae
- Airbnb
- Google
- Dropbox
- Pinterest
- Splunk
- Adobe
- Cisco
- Merck
- UCSF

### **Transportation**

- Close proximity to Mission Bay
- Nearby Ground Zero / Mission Al Hub
- 22nd Street Caltrain Station
- King Street Caltrain Station
- Public Transportation
- Close proximity to I-80, I-280, US 101
- Across from Jackson Park

## Restaurants/Cafes

- Niku Steakhouse
- Cracked & Battered Potrero Hill
- Wolfes Lunch
- Trick Dog
- Anchor Brewing Company
- Anchor Public Taps
- Tartine Manufactory
- Starbucks
- Sightglass Coffee
- Whole Foods