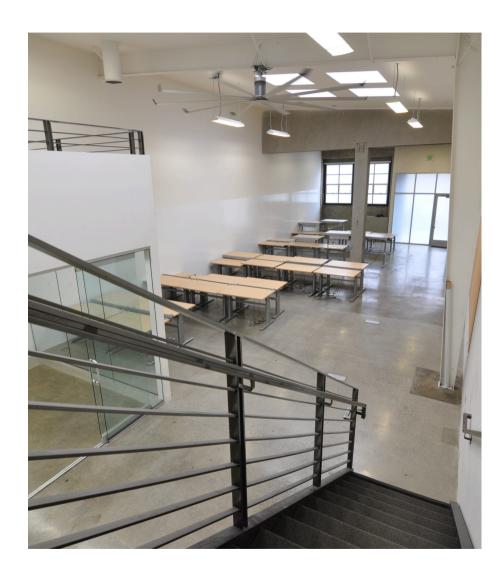

## **Highlights**

- Ground floor and mezzanine space
- Open layout with high exposed ceilings
- One conference room, two meeting rooms
- kitchen/eating area and two restrooms
- Polished concrete floor
- Abundant natural light
- Skylights throughout
- Full HVAC

# **PHOTO**

PHOTO For Lease

PHOTOS For Lease

Floor plans not to scale