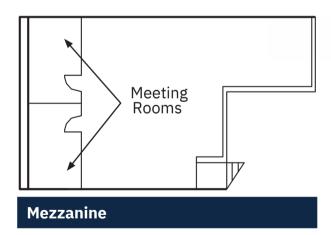

## **Highlights**

- Ground floor and mezzanine space
- Open layout with high exposed ceilings
- One conference room, two meeting rooms
- kitchen/eating area and two restrooms
- Polished concrete floor
- Abundant natural light
- Skylights throughout
- Full HVAC

# **PHOTO**

PHOTO For Lease

PHOTOS For Lease

Floor plans not to scale