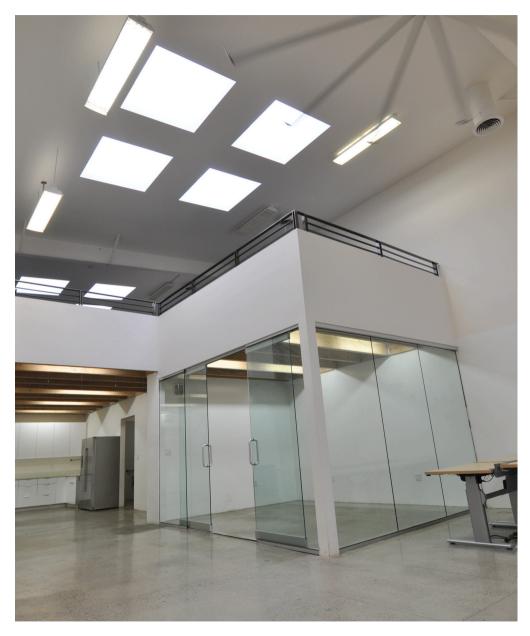

## **Highlights**

- Ground floor and mezzanine space
- Open layout with high exposed ceilings
- One conference room, two meeting rooms
- kitchen/eating area and two restrooms
- Polished concrete floor
- Abundant natural light
- Skylights throughout
- Full HVAC

# **PHOTO**

PHOTO For Lease

PHOTOS For Lease

Floor plans not to scale