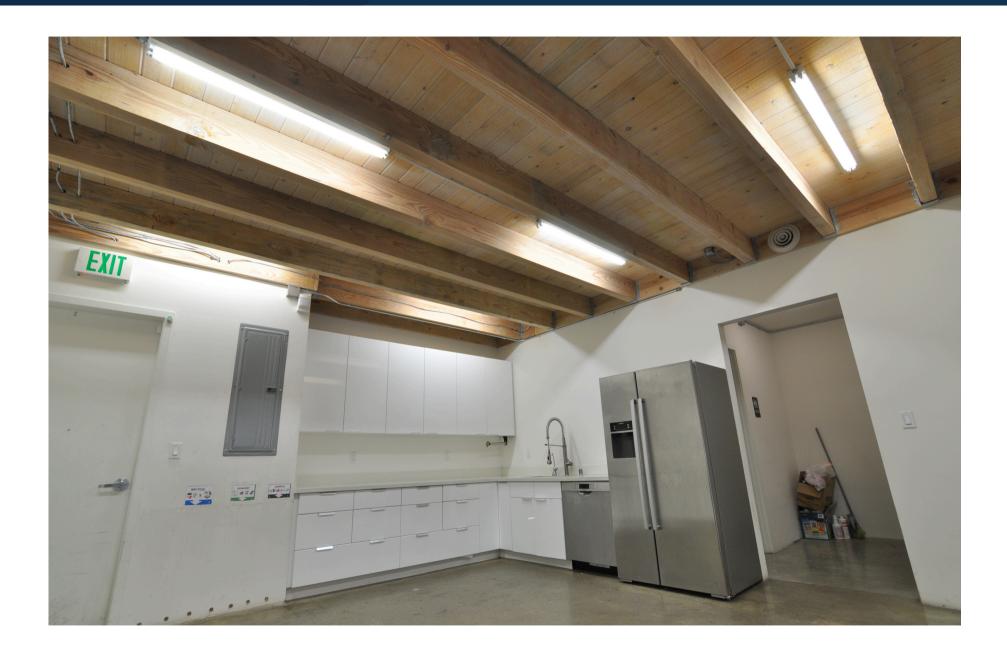

## **Highlights**

- Ground floor and mezzanine space
- Open layout with high exposed ceilings
- One conference room, two meeting rooms
- kitchen/eating area and two restrooms
- Polished concrete floor
- Abundant natural light
- Skylights throughout
- Full HVAC

# **PHOTO**

PHOTO For Lease

PHOTOS For Lease

Floor plans not to scale