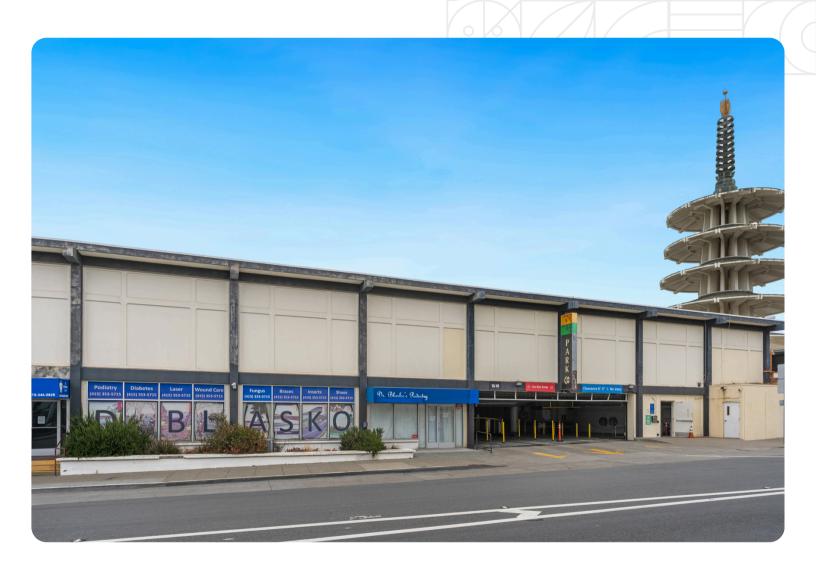

#### **DESCRIPTION**

1600 Geary Boulevard offers an exceptional opportunity to lease a newly built-out medical office space in the heart of Japantown. Spanning 4,196 square feet, this prime location boasts high visibility on Geary Street, ensuring strong foot traffic and easy access for patients and clients. The property is adjacent to a public parking garage, making it convenient for both staff and visitors.

#### **HIGHLIGHTS**

- The current layout was for a medical user, but the space could also be used for a general office or education purposes.
- Space can be divided into approximately 2,000 square feet.
- Adjacent to the public parking garage next door.
- High visibility on Geary Street.
- Easy access to mass transportation.
- Zoning NCD Japantown Neighborhood Commercial District.