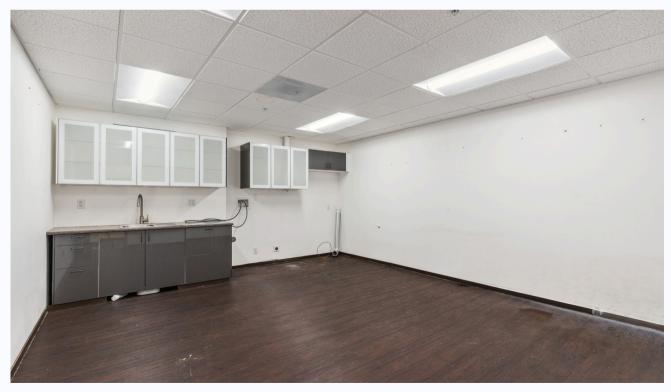

#### **HIGHLIGHTS**

- The current layout was for a medical user, but the space could also be used for a general office or education purposes.
- Space can be divided into approximately 2,000 square feet.
- Adjacent to the public parking garage next door.
- High visibility on Geary Street.
- Easy access to mass transportation.
- Zoning NCD Japantown Neighborhood Commercial District.

#### **DESCRIPTION**

1600 Geary Boulevard offers an exceptional opportunity to lease a newly built-out medical office space in the heart of Japantown. Spanning 4,196 square feet, this prime location boasts high visibility on Geary Street, ensuring strong foot traffic and easy access for patients and clients. The property is adjacent to a public parking garage, making it convenient for both staff and visitors.