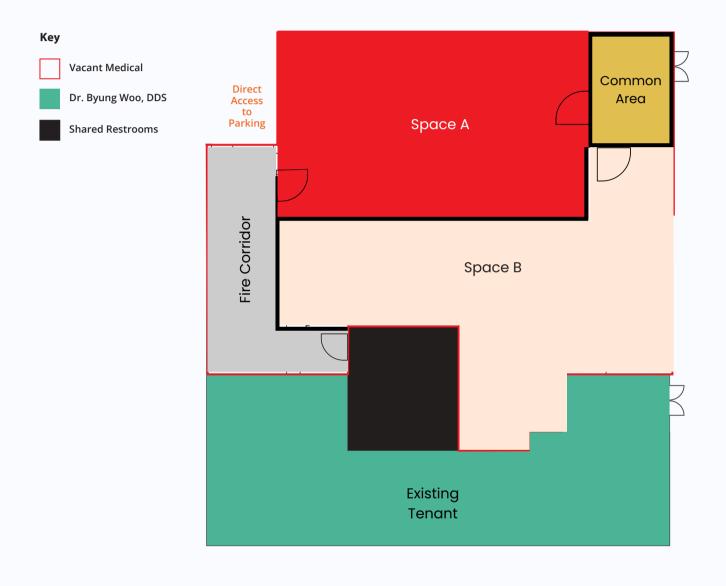

#### **HIGHLIGHTS**

- The current layout was for a medical user, but the space could also be used for a general office or education purposes.
- Space can be divided into approximately 2,000 square feet.
- Adjacent to the public parking garage next door.
- High visibility on Geary Street.
- Easy access to mass transportation.
- Zoning NCD Japantown Neighborhood Commercial District.

#### **DESCRIPTION**

1600 Geary Boulevard offers an exceptional opportunity to lease a newly built-out medical office space in the heart of Japantown. Spanning 4,196 square feet, this prime location boasts high visibility on Geary Street, ensuring strong foot traffic and easy access for patients and clients. The property is adjacent to a public parking garage, making it convenient for both staff and visitors.

## **FLOOR PLAN**