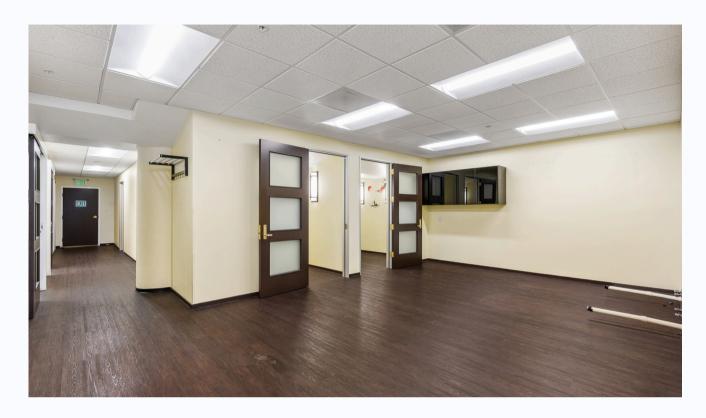

#### **HIGHLIGHTS**

- The current layout was for a medical user, but the space could also be used for a general office or education purposes.
- Space can be divided into approximately 2,000 square feet.
- Adjacent to the public parking garage next door.
- High visibility on Geary Street.
- Easy access to mass transportation.
- Zoning NCD Japantown Neighborhood Commercial District.

#### **DESCRIPTION**

1600 Geary Boulevard offers an exceptional opportunity to lease a newly built-out medical office space in the heart of Japantown. Spanning 4,196 square feet, this prime location boasts high visibility on Geary Street, ensuring strong foot traffic and easy access for patients and clients. The property is adjacent to a public parking garage, making it convenient for both staff and visitors.