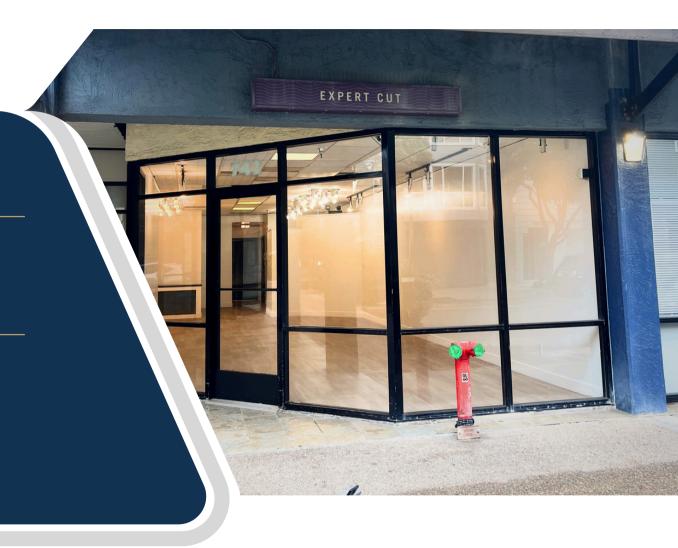

742 La Playa Street

San Francisco, CA 94121

Prime Ocean Beach Retail 1,100 SF

Colton Africano 415-801-0705

STARBOARDCRE.COM 49 POWELL STREET, SAN FRANCISCO, CA 94102

### **OVERVIEW**

**Building:** 742 La Playa Street, San Francisco

Square Ft: 1,100 SF

**Type:** NNN, Retail

**Term:** 3-5 Year

**Zoning:** NC2

Discover the untapped potential of your business at 742 La Playa Street, a prime 1,100 sq. ft. retail space near Ocean Beach. With high ceilings, abundant natural light, and versatile design, this location is perfect for any business, from retail to a salon. Immediate occupancy available. Contact Colton at 415–801–0705 for pricing and lease details. Don't miss this rare opportunity!

#### Highlights

- Turn-key as Salon Space
- One (1) Restroom with Shower
- Abundant Natural Light and Many Lighting Fixtures
- Flexible shell space just steps away from Ocean Beach

Former Expert Cuts Salon