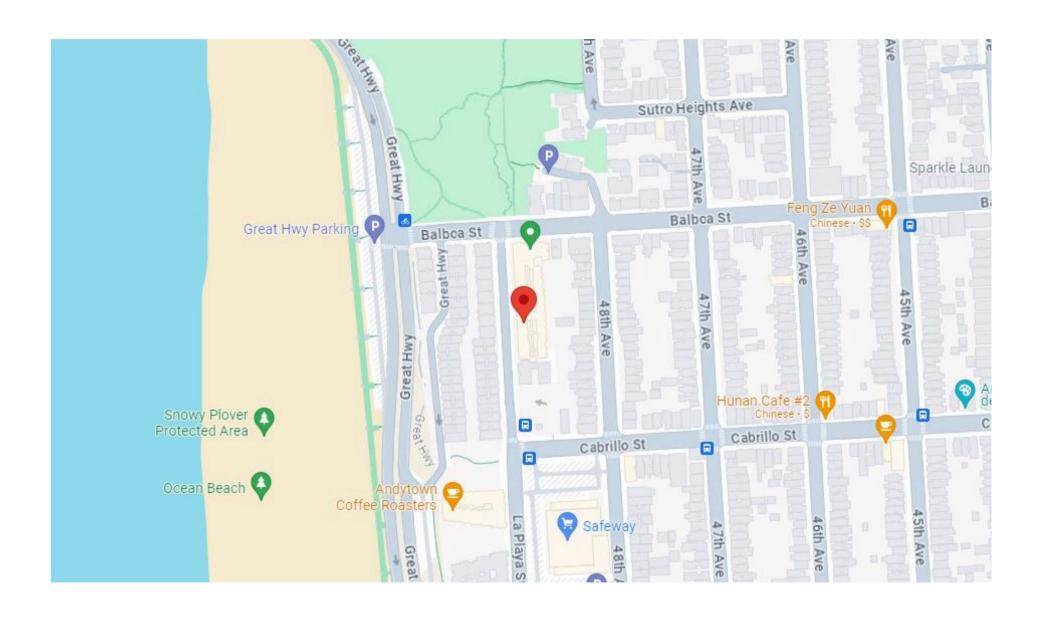

## **AMENITIES MAP**

#### **NEARBY**

- Ocean Beach
- Lands End
- Safeway
- The Beach and Park Chalet
- The Cliff House (REOPENING SOON)
- Ocean Beach Café
- TJ Café
- Andytown Coffee Roasters
- Paloma
- Muscle Beach Gym

Hair Salon, Art Gallery, Photography, Retail Space, Skate Shop, Office Space, Nail Salon, Barber Shop, Chiropractic Office, Wholistic Care, Event Planner, Travel Agency, CPA, Surf / Sporting Goods, Bike Rentals and Sales, Showroom, Clothing, or bring your unique concept to consider!