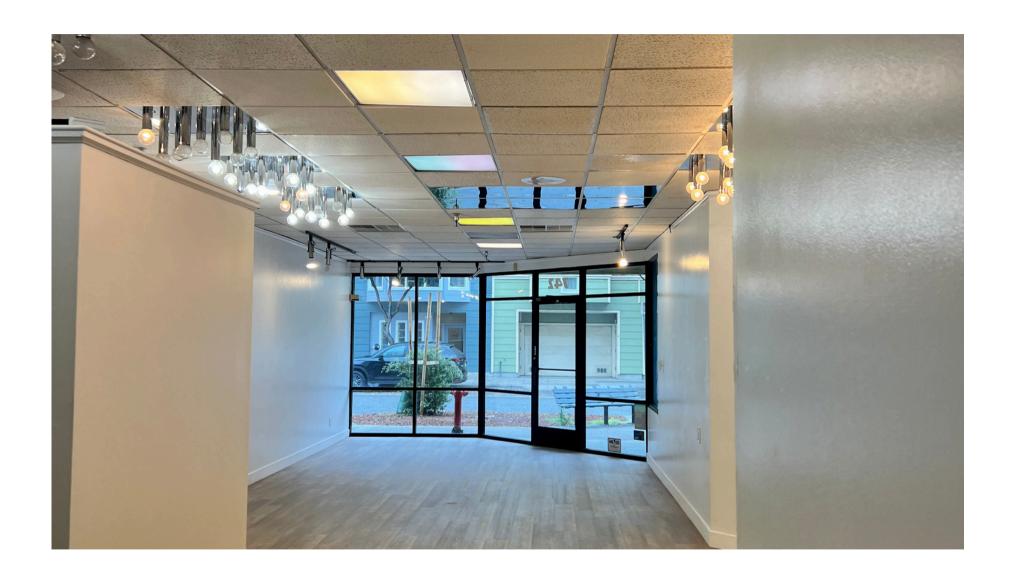

### **OVERVIEW**

**Building:** 742 La Playa Street, San Francisco

Square Ft: 1,100 SF

**Type:** NNN, Retail

**Term:** 3-5 Year

**Zoning:** NC2

Discover the untapped potential of your business at 742 La Playa Street, a prime 1,100 sq. ft. retail space near Ocean Beach. With high ceilings, abundant natural light, and versatile design, this location is perfect for any business, from retail to a salon. Immediate occupancy available. Contact Colton at 415–801–0705 for pricing and lease details. Don't miss this rare opportunity!

#### Highlights

- Turn-key as Salon Space
- One (1) Restroom with Shower
- Abundant Natural Light and Many Lighting Fixtures
- Flexible shell space just steps away from Ocean Beach

Former Expert Cuts Salon