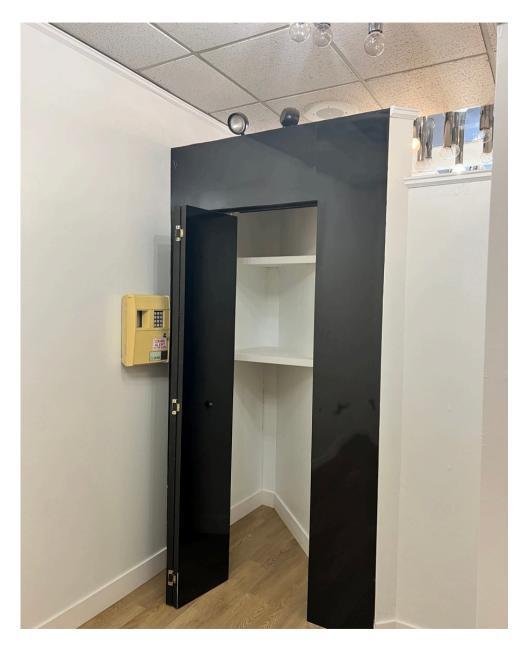

#### Highlights

- Turn-key as Salon Space
- One (1) Restroom with Shower
- Abundant Natural Light and Many Lighting Fixtures
- Flexible shell space just steps away from Ocean Beach

Former Expert Cuts Salon