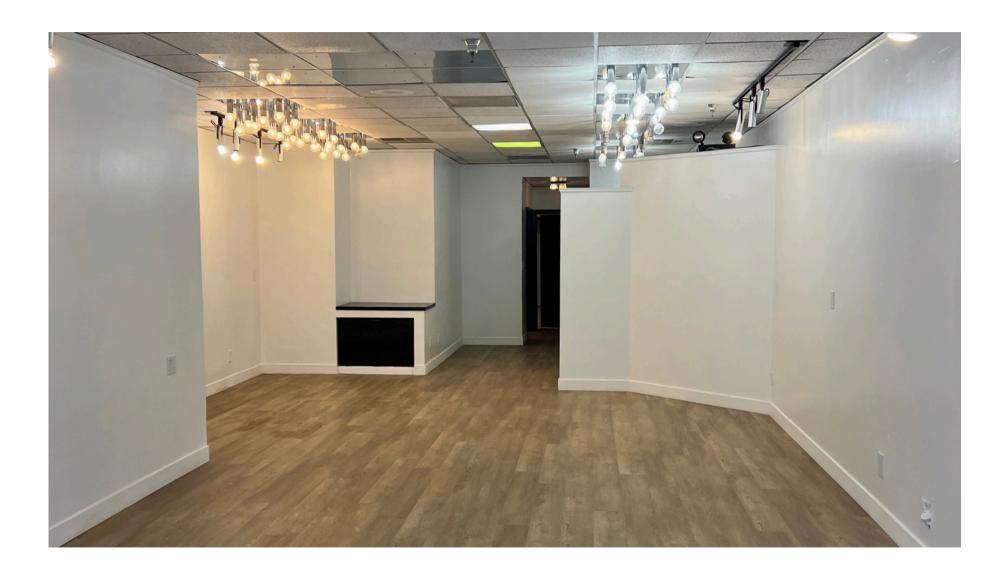

### **OVERVIEW**

**Building:** 742 La Playa Street, San Francisco

Square Ft: 1,100 SF

**Type:** NNN, Retail

**Term:** 3-5 Year

**Zoning:** NC2

Discover the untapped potential of your business at 742 La Playa Street, a prime 1,100 sq. ft. retail space near Ocean Beach. With high ceilings, abundant natural light, and versatile design, this location is perfect for any business, from retail to a salon. Immediate occupancy available. Contact Colton at 415–801–0705 for pricing and lease details. Don't miss this rare opportunity!

#### Highlights

- Turn-key as Salon Space
- One (1) Restroom with Shower
- Abundant Natural Light and Many Lighting Fixtures
- Flexible shell space just steps away from Ocean Beach

Former Expert Cuts Salon