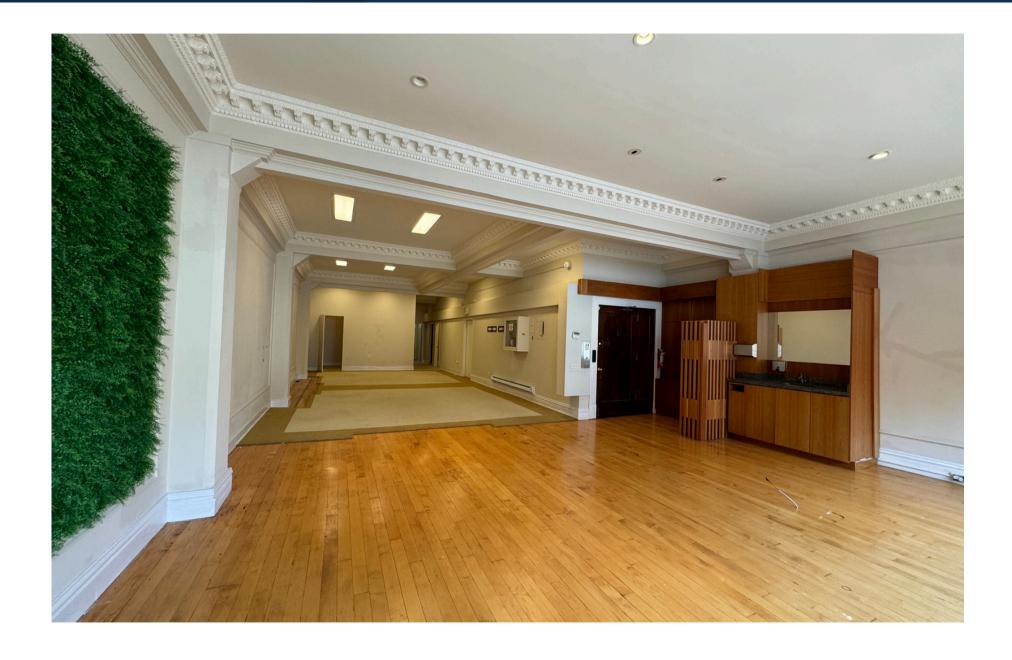

# Highlights

- Boutique Full Floor Opportunities
- Second Floor +/- 1,728 RSF
- Third Floor +/-1,728 RSF
- Open Layout w/ Meeting Rooms
- High Ceilings
- Full Floor Identity
- In-suite Restroom
- Kitchenette