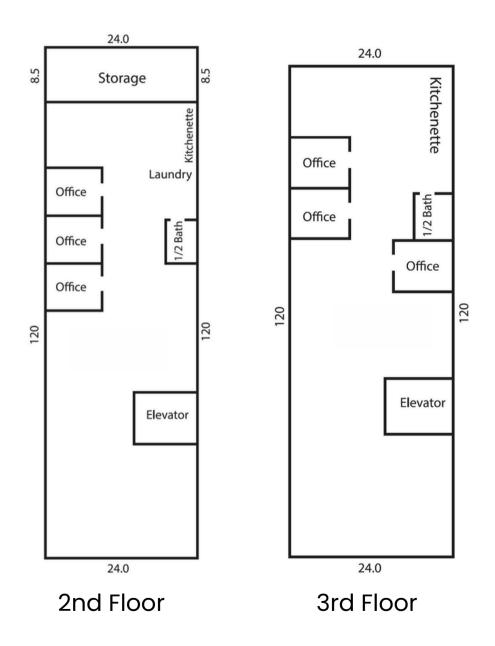

STARBOARDCRE.COM 49 POWELL STREET, SAN FRANCISCO, CA 94102

| Building:      | 310 Sutter Street, San Francisco |
|----------------|----------------------------------|
| Size:          | 1,728 RSF per floor              |
| Rate:          | \$30/RSF IG                      |
| Available:     | Now                              |
| Term:          | 1-5 Years                        |
| Property Type: | office space                     |
| Floors:        | Second Floor and Third Floor     |

# Highlights

- Boutique Full Floor Opportunities
- Second Floor +/- 1,728 RSF
- Third Floor +/-1,728 RSF
- Open Layout w/ Meeting Rooms
- High Ceilings
- Full Floor Identity
- In-suite Restroom
- Kitchenette