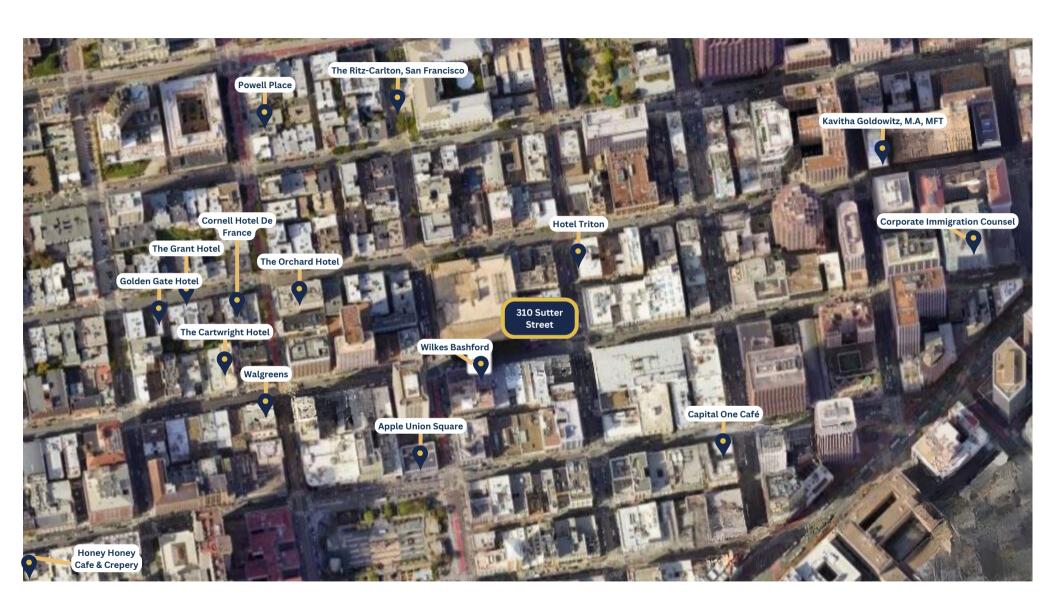

## **Nearby Business and Amenities**

- Union Square
- Financial District
- Public Transit Access
- Dining Options
- Hotels and Accommodation
- Cultural Attractions
- Fitness Centers

PHOTOS For Lease

PHOTOS For Lease

# **AMENITIES MAP**

For Lease