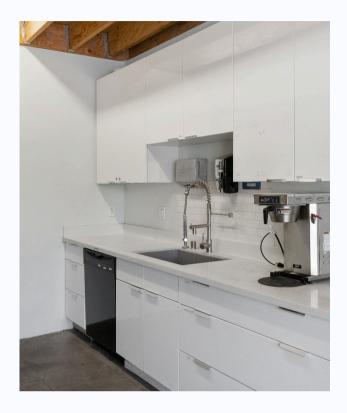

e Office
- Two (2) Meeting Rooms (Upstairs)
- Three (3) Restrooms One (1) W/ Shower
- Open Kitchen/Dining Area
- Large Open Bullpen Work Areas
- High Exposed Ceilings (Upstairs)

**Matterport View** 



#### **DESCRIPTION**

277 Carolina Street is a highly creative flex space located in the heart of Potrero Hill, San Francisco. This stand-alone building offers +/- 4,500 RSF with high-end finishes throughout, exposed timber ceilings, and polished concrete floors. The space includes one large workshop/meeting room, a glass private office, two upstairs meeting rooms, and three restrooms, one with a shower. Ideal for businesses looking for an open kitchen, dining area, and large bullpen workspaces, all within a sleek, modern design.





# **IMAGES**







### **IMAGES**







# **IMAGES**









# **IMAGE**





### **FLOORPLAN**

#### **MEZZANINE**





# **FLOORPLAN**

#### FIRST FLOOR





### **TRANSIT & AMENITIES MAP**





#### **TRANSIT & AMENITIES**

### **Nearby Tenants**

- Plaid
- Cruise
- Bayer
- Strava
- Samsara
- Invitae
- Airbnb
- Google
- Dropbox
- Pinterest
- Splunk
- Adobe
- Cisco
- Merck
- UCSF

# Restaurants/Cafes

- Niku Steakhouse
- Cracked & Battered Potrero Hill
- Wolfes Lunch
- Trick Dog
- Anchor Brewing Company
- Anchor Public Taps
- Tartine Manufactory
- Starbucks
- Sightglass Coffee
- Whole Foods

### **Transportation**

- Close proximity to Mission Bay
- Nearby Ground Zero / Mission Al Hub
- 22nd Street Caltrain Station
- King Street Caltrain Station
- Public Transportation
- Close proximity to I-80, I-280, US 101
- Across from Jackson Park