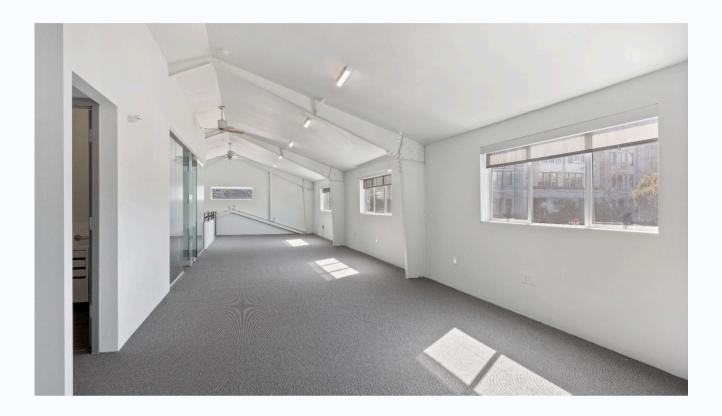

## **Highlights**

- Stand-Alone Potrero Hill Building
- High-End Finishes Throughout
- Exposed Timber Ceilings
- Polished Concrete Floors
- One Large Workshop/Meeting Room
- One (1) Glass Private Office
- Two (2) Meeting Rooms (Upstairs)
- Three (3) Restrooms One (1) W/ Shower
- Open Kitchen/Dining Area
- Large Open Bullpen Work Areas
- High Exposed Ceilings (Upstairs)

#### **DESCRIPTION**

277 Carolina Street is a highly creative flex space located in the heart of Potrero Hill, San Francisco. This stand-alone building offers +/- 4,500 RSF with high-end finishes throughout, exposed timber ceilings, and polished concrete floors. The space includes one large workshop/meeting room, a glass private office, two upstairs meeting rooms, and three restrooms, one with a shower. Ideal for businesses looking for an open kitchen, dining area, and large bullpen workspaces, all within a sleek, modern design.

# **IMAGES**

### **IMAGES**

# **IMAGE**