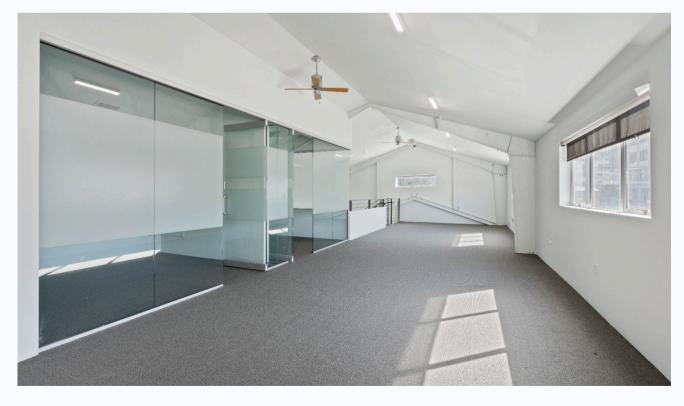

## **Highlights**

- Stand-Alone Potrero Hill Building
- High-End Finishes Throughout
- Exposed Timber Ceilings
- Polished Concrete Floors
- One Large Workshop/Meeting Room
- One (1) Glass Private Office
- Two (2) Meeting Rooms (Upstairs)
- Three (3) Restrooms One (1) W/ Shower
- Open Kitchen/Dining Area
- Large Open Bullpen Work Areas
- High Exposed Ceilings (Upstairs)

#### **DESCRIPTION**

277 Carolina Street is a highly creative flex space located in the heart of Potrero Hill, San Francisco. This stand-alone building offers +/- 4,500 RSF with high-end finishes throughout, exposed timber ceilings, and polished concrete floors. The space includes one large workshop/meeting room, a glass private office, two upstairs meeting rooms, and three restrooms, one with a shower. Ideal for businesses looking for an open kitchen, dining area, and large bullpen workspaces, all within a sleek, modern design.

# **IMAGES**

### **IMAGES**

# **IMAGE**