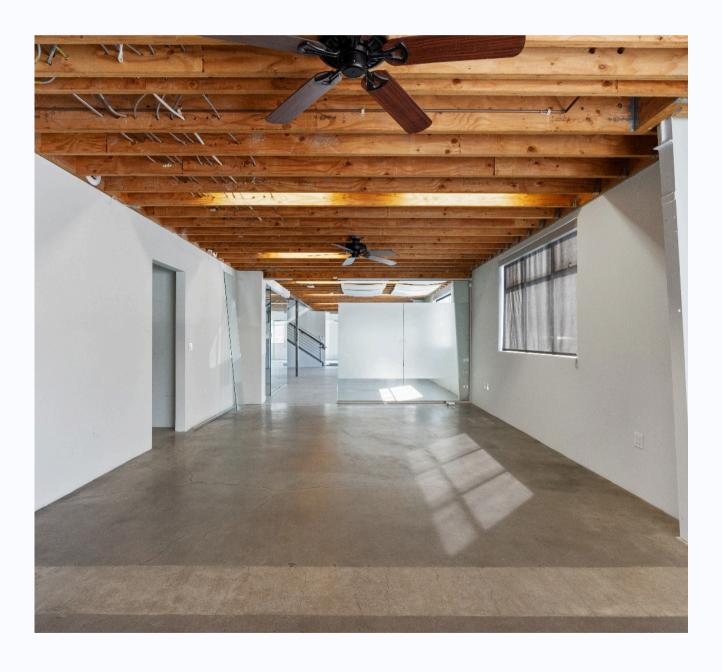

## **Highlights**

- Stand-Alone Potrero Hill Building
- High-End Finishes Throughout
- Exposed Timber Ceilings
- Polished Concrete Floors
- One Large Workshop/Meeting Room
- One (1) Glass Private Office
- Two (2) Meeting Rooms (Upstairs)
- Three (3) Restrooms One (1) W/ Shower
- Open Kitchen/Dining Area
- Large Open Bullpen Work Areas
- High Exposed Ceilings (Upstairs)

#### **DESCRIPTION**

277 Carolina Street is a highly creative flex space located in the heart of Potrero Hill, San Francisco. This stand-alone building offers +/- 4,500 RSF with high-end finishes throughout, exposed timber ceilings, and polished concrete floors. The space includes one large workshop/meeting room, a glass private office, two upstairs meeting rooms, and three restrooms, one with a shower. Ideal for businesses looking for an open kitchen, dining area, and large bullpen workspaces, all within a sleek, modern design.

# **IMAGES**

### **IMAGES**

# **IMAGE**