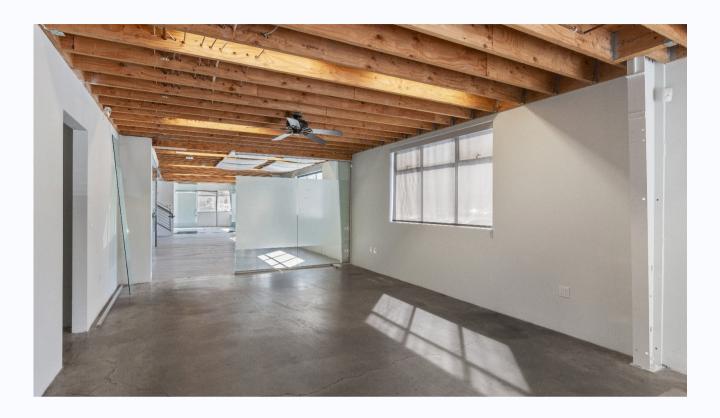

One (1) Glass Private Office
- Two (2) Meeting Rooms (Upstairs)
- Three (3) Restrooms One (1) W/ Shower
- Open Kitchen/Dining Area
- Large Open Bullpen Work Areas
- High Exposed Ceilings (Upstairs)

**Matterport View** 



#### **DESCRIPTION**

277 Carolina Street is a highly creative flex space located in the heart of Potrero Hill, San Francisco. This stand-alone building offers +/- 4,500 RSF with high-end finishes throughout, exposed timber ceilings, and polished concrete floors. The space includes one large workshop/meeting room, a glass private office, two upstairs meeting rooms, and three restrooms, one with a shower. Ideal for businesses looking for an open kitchen, dining area, and large bullpen workspaces, all within a sleek, modern design.





# **IMAGES**







### **IMAGES**







# **IMAGES**









# **IMAGE**





### **FLOORPLAN**

#### **MEZZANINE**





# **FLOORPLAN**

#### FIRST FLOOR





### **TRANSIT & AMENITIES MAP**





#### **TRANSIT & AMENITIES**

### **Nearby Tenants**

- Plaid
- Cruise
- Bayer
- Strava
- Samsara
- Invitae
- Airbnb
- Google
- Dropbox
- Pinterest
- Splunk
- Adobe
- Cisco
- Merck
- UCSF

# Restaurants/Cafes

- Niku Steakhouse
- Cracked & Battered Potrero Hill
- Wolfes Lunch
- Trick Dog
- Anchor Brewing Company
- Anchor Public Taps
- Tartine Manufactory
- Starbucks
- Sightglass Coffee
- Whole Foods

### **Transportation**

- Close proximity to Mission Bay
- Nearby Ground Zero / Mission Al Hub
- 22nd Street Caltrain Station
- King Street Caltrain Station
- Public Transportation
- Close proximity to I-80, I-280, US 101
- Across f