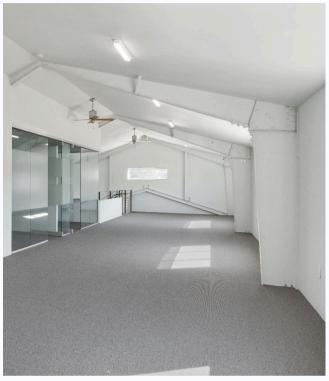

Office
- Two (2) Meeting Rooms (Upstairs)
- Three (3) Restrooms One (1) W/ Shower
- Open Kitchen/Dining Area
- Large Open Bullpen Work Areas
- High Exposed Ceilings (Upstairs)

**Matterport View** 



#### **DESCRIPTION**

277 Carolina Street is a highly creative flex space located in the heart of Potrero Hill, San Francisco. This stand-alone building offers +/- 4,500 RSF with high-end finishes throughout, exposed timber ceilings, and polished concrete floors. The space includes one large workshop/meeting room, a glass private office, two upstairs meeting rooms, and three restrooms, one with a shower. Ideal for businesses looking for an open kitchen, dining area, and large bullpen workspaces, all within a sleek, modern design.





# **IMAGES**







### **IMAGES**







# **IMAGES**









# **IMAGE**





### **FLOORPLAN**

#### **MEZZANINE**





# **FLOORPLAN**

#### FIRST FLOOR





### **TRANSIT & AMENITIES MAP**





#### **TRANSIT & AMENITIES**

### **Nearby Tenants**

- Plaid
- Cruise
- Bayer
- Strava
- Samsara
- Invitae
- Airbnb
- Google
- Dropbox
- Pinterest
- Splunk
- Adobe
- Cisco
- Merck
- UCSF

# Restaurants/Cafes

- Niku Steakhouse
- Cracked & Battered Potrero Hill
- Wolfes Lunch
- Trick Dog
- Anchor Brewing Company
- Anchor Public Taps
- Tartine Manufactory
- Starbucks
- Sightglass Coffee
- Whole Foods

### **Transportation**

- Close proximity to Mission Bay
- Nearby Ground Zero / Mission Al Hub
- 22nd Street Caltrain Station
- King Street Caltrain Station
- Public Transportation
- Close proximity to I-80, I-280, US 101
- Across from Jackson Park



##