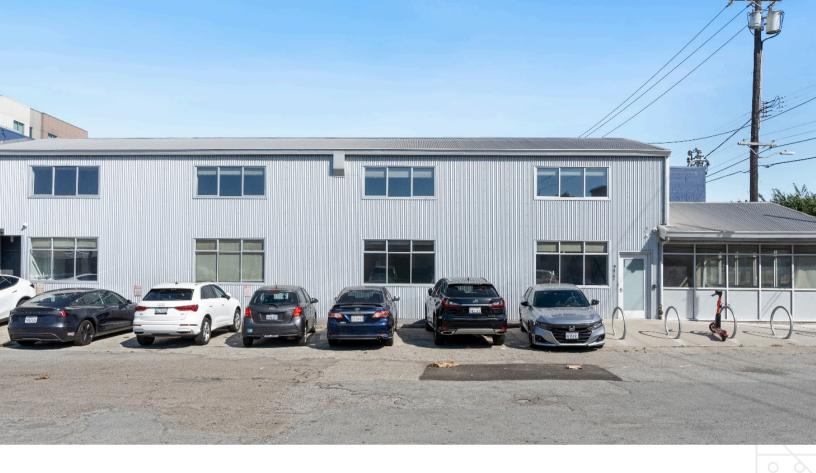

# Carolina Street

San Francisco, CA 94103

For Lease

Highly Creative Flex Space +/- 4,500 RSF

**Colton Africano** 

colton@starboardcre.com 415.801.0705

**Craig Hansson** 

craig@starboardcre.com 415.710.7768

#### **DESCRIPTION**

277 Carolina Street is a highly creative flex space located in the heart of Potrero Hill, San Francisco. This stand-alone building offers +/- 4,500 RSF with high-end finishes throughout, exposed timber ceilings, and polished concrete floors. The space includes one large workshop/meeting room, a glass private office, two upstairs meeting rooms, and three restrooms, one with a shower. Ideal for businesses looking for an open kitchen, dining area, and large bullpen workspaces, all within a sleek, modern design.