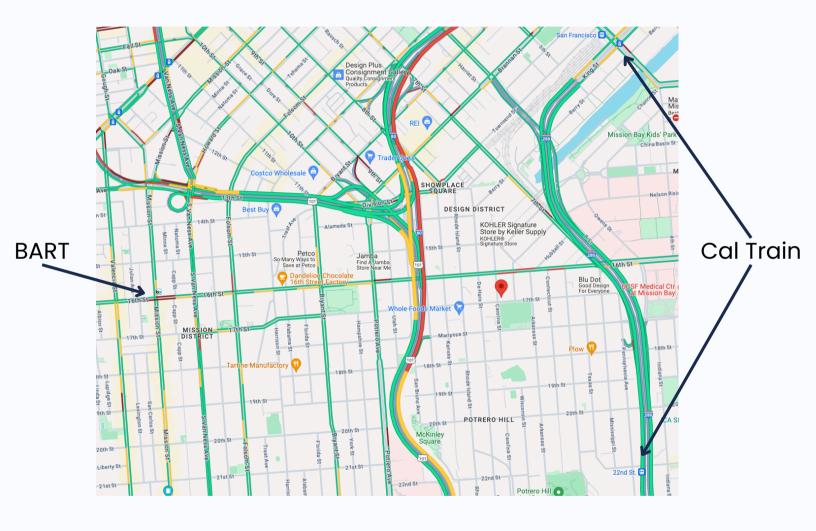

### **TRANSIT & AMENITIES MAP**

#### **TRANSIT & AMENITIES**

### **Transportation**

- Close proximity to Mission Bay
- Nearby Ground Zero / Mission Al Hub
- 22nd Street Caltrain Station
- King Street Caltrain Station
- Public Transportation
- Close proximity to I-80, I-280, US 101
- Across from Jackson Park