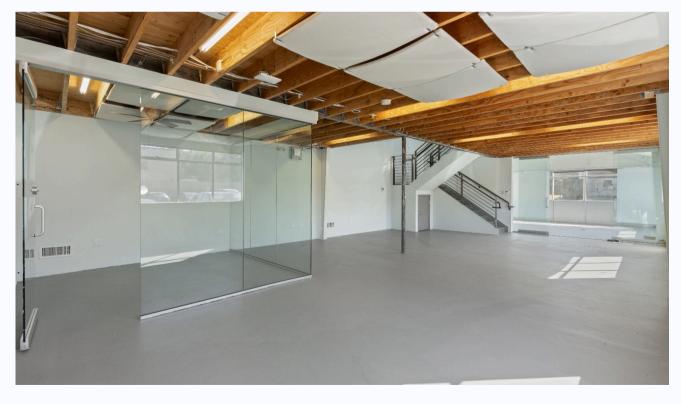

e (1) Glass Private Office
- Two (2) Meeting Rooms (Upstairs)
- Three (3) Restrooms One (1) W/ Shower
- Open Kitchen/Dining Area
- Large Open Bullpen Work Areas
- High Exposed Ceilings (Upstairs)

**Matterport View** 



#### **DESCRIPTION**

277 Carolina Street is a highly creative flex space located in the heart of Potrero Hill, San Francisco. This stand-alone building offers +/- 4,500 RSF with high-end finishes throughout, exposed timber ceilings, and polished concrete floors. The space includes one large workshop/meeting room, a glass private office, two upstairs meeting rooms, and three restrooms, one with a shower. Ideal for businesses looking for an open kitchen, dining area, and large bullpen workspaces, all within a sleek, modern design.





# **IMAGES**







### **IMAGES**







# **IMAGES**









# **IMAGE**





### **FLOORPLAN**

#### **MEZZANINE**





# **FLOORPLAN**

#### FIRST FLOOR





### **TRANSIT & AMENITIES MAP**





#### **TRANSIT & AMENITIES**

### **Nearby Tenants**

- Plaid
- Cruise
- Bayer
- Strava
- Samsara
- Invitae
- Airbnb
- Google
- Dropbox
- Pinterest
- Splunk
- Adobe
- Cisco
- Merck
- UCSF

# Restaurants/Cafes

- Niku Steakhouse
- Cracked & Battered Potrero Hill
- Wolfes Lunch
- Trick Dog
- Anchor Brewing Company
- Anchor Public Taps
- Tartine Manufactory
- Starbucks
- Sightglass Coffee
- Whole Foods

### **Transportation**

- Close proximity to Mission Bay
- Nearby Ground Zero / Mission Al Hub
- 22nd Street Caltrain Station
- King Street Caltrain Station
- Public Transportation
- Close proximity to I-80, I-280, US 101
- Across fro