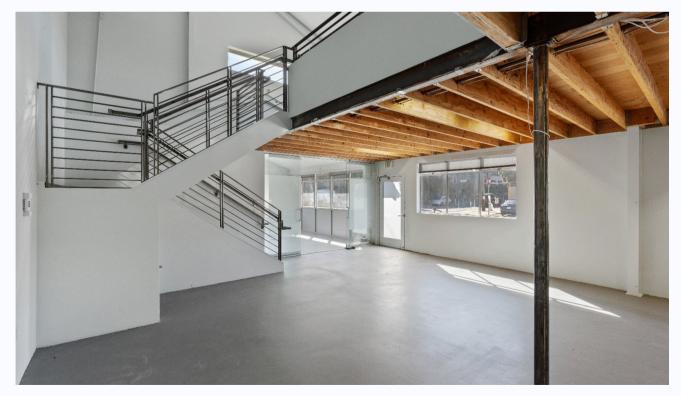

## **Highlights**

- Stand-Alone Potrero Hill Building
- High-End Finishes Throughout
- Exposed Timber Ceilings
- Polished Concrete Floors
- One Large Workshop/Meeting Room
- One (1) Glass Private Office
- Two (2) Meeting Rooms (Upstairs)
- Three (3) Restrooms One (1) W/ Shower
- Open Kitchen/Dining Area
- Large Open Bullpen Work Areas
- High Exposed Ceilings (Upstairs)

#### **DESCRIPTION**

277 Carolina Street is a highly creative flex space located in the heart of Potrero Hill, San Francisco. This stand-alone building offers +/- 4,500 RSF with high-end finishes throughout, exposed timber ceilings, and polished concrete floors. The space includes one large workshop/meeting room, a glass private office, two upstairs meeting rooms, and three restrooms, one with a shower. Ideal for businesses looking for an open kitchen, dining area, and large bullpen workspaces, all within a sleek, modern design.