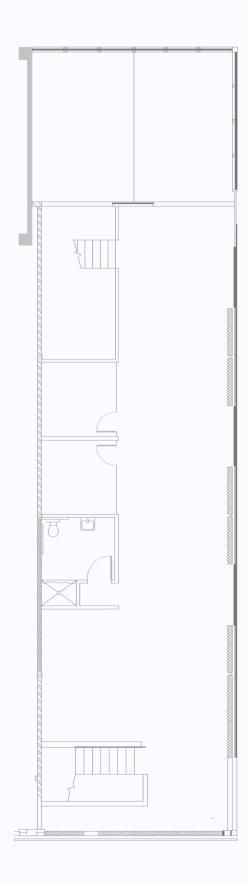

s One (1) W/ Shower
- Open Kitchen/Dining Area
- Large Open Bullpen Work Areas
- High Exposed Ceilings (Upstairs)

**Matterport View** 



#### **DESCRIPTION**

277 Carolina Street is a highly creative flex space located in the heart of Potrero Hill, San Francisco. This stand-alone building offers +/- 4,500 RSF with high-end finishes throughout, exposed timber ceilings, and polished concrete floors. The space includes one large workshop/meeting room, a glass private office, two upstairs meeting rooms, and three restrooms, one with a shower. Ideal for businesses looking for an open kitchen, dining area, and large bullpen workspaces, all within a sleek, modern design.





# **IMAGES**







### **IMAGES**







# **IMAGES**









# **IMAGE**





### **FLOORPLAN**

#### **MEZZANINE**





# **FLOORPLAN**

#### FIRST FLOOR





### **TRANSIT & AMENITIES MAP**





#### **TRANSIT & AMENITIES**

### **Nearby Tenants**

- Plaid
- Cruise
- Bayer
- Strava
- Samsara
- Invitae
- Airbnb
- Google
- Dropbox
- Pinterest
- Splunk
- Adobe
- Cisco
- Merck
- UCSF

# Restaurants/Cafes

- Niku Steakhouse
- Cracked & Battered Potrero Hill
- Wolfes Lunch
- Trick Dog
- Anchor Brewing Company
- Anchor Public Taps
- Tartine Manufactory
- Starbucks
- Sightglass Coffee
- Whole Foods

### **Transportation**

- Close proximity to Mission Bay
- Nearby Ground Zero / Mission Al Hub
- 22nd Street Caltrain Station
- King Street Caltrain Station
- Public Transportation
- Close proximity to I-80, I-280, US 101
- Across from Jackson Park



#### **AGENTS**



### **Colton Africano**

Leasing & Sales Agen