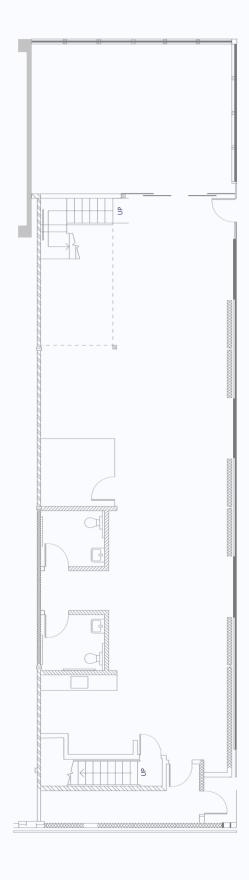

ng Area
- Large Open Bullpen Work Areas
- High Exposed Ceilings (Upstairs)

**Matterport View** 



#### **DESCRIPTION**

277 Carolina Street is a highly creative flex space located in the heart of Potrero Hill, San Francisco. This stand-alone building offers +/- 4,500 RSF with high-end finishes throughout, exposed timber ceilings, and polished concrete floors. The space includes one large workshop/meeting room, a glass private office, two upstairs meeting rooms, and three restrooms, one with a shower. Ideal for businesses looking for an open kitchen, dining area, and large bullpen workspaces, all within a sleek, modern design.





# **IMAGES**







### **IMAGES**







# **IMAGES**









# **IMAGE**





### **FLOORPLAN**

#### **MEZZANINE**





# **FLOORPLAN**

#### FIRST FLOOR





### **TRANSIT & AMENITIES MAP**





#### **TRANSIT & AMENITIES**

### **Nearby Tenants**

- Plaid
- Cruise
- Bayer
- Strava
- Samsara
- Invitae
- Airbnb
- Google
- Dropbox
- Pinterest
- Splunk
- Adobe
- Cisco
- Merck
- UCSF

# Restaurants/Cafes

- Niku Steakhouse
- Cracked & Battered Potrero Hill
- Wolfes Lunch
- Trick Dog
- Anchor Brewing Company
- Anchor Public Taps
- Tartine Manufactory
- Starbucks
- Sightglass Coffee
- Whole Foods

### **Transportation**

- Close proximity to Mission Bay
- Nearby Ground Zero / Mission Al Hub
- 22nd Street Caltrain Station
- King Street Caltrain Station
- Public Transportation
- Close proximity to I-80, I-280, US 101
- Across from Jackson Park



#### **AGENTS**



### **Colton Africano**

Leasing & Sales Agent colton@starboardcre.com CELL: 415.801