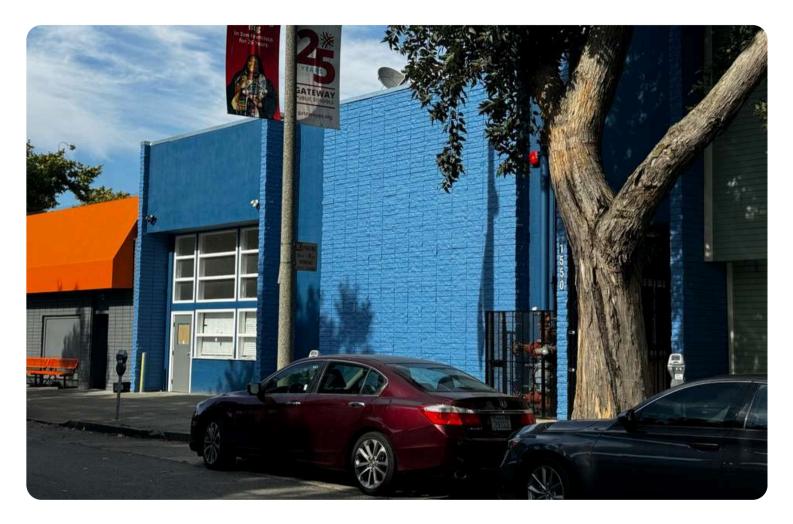

### HIGHLIGHTS

- Free Standing Property right off the Geary Corridor.
- Column-free space with 20 ft high ceilings throughout.
- Perfect owner-user opportunity.
- Across the street from a beautiful park.
- Approximately 7,500 SF of column-free space
- Spacious parcel area of approximately 8,868 SF
- Located right off the Geary Corridor

## DESCRIPTION

Starboard Commercial Real Estate is pleased to present the opportunity to own a perfect owner-user property at 1550 Steiner St., San Francisco, CA 94115. This exceptional freestanding property is strategically located right off the bustling Geary Corridor. Boasting approximately 7,500 square feet of column-free space with impressive 20-foot high ceilings throughout, this property offers unparalleled flexibility and potential for a variety of uses.