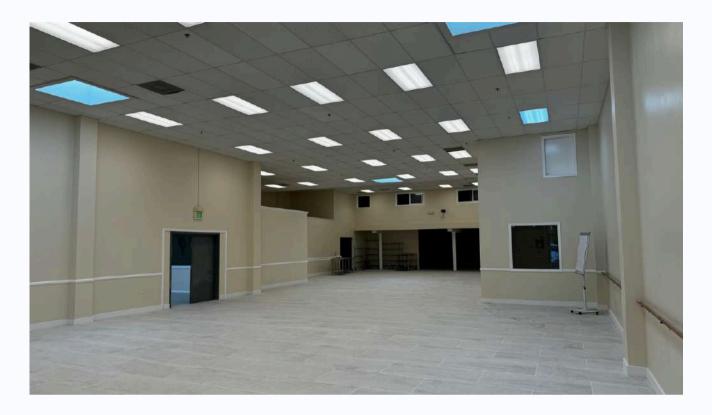

## DESCRIPTION

Starboard Commercial Real Estate is pleased to present the opportunity to own a perfect owner-user property at 1550 Steiner St., San Francisco, CA 94115. This exceptional freestanding property is strategically located right off the bustling Geary Corridor. Boasting approximately 7,500 square feet of column-free space with impressive 20-foot high ceilings throughout, this property offers unparalleled flexibility and potential for a variety of uses.

Set on a generous parcel area of approximately 8,868 square feet, this property provides ample space for your business operations or investment needs. Situated across the street from a beautiful park, the location combines urban convenience with a touch of nature, creating an ideal environment for both work and leisure.