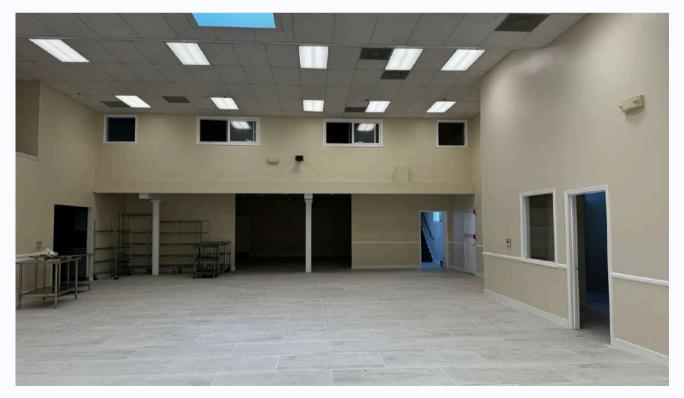

## DESCRIPTION

Starboard Commercial Real Estate is pleased to present the opportunity to own a perfect owner-user property at 1550 Steiner St., San Francisco, CA 94115. This exceptional freestanding property is strategically located right off the bustling Geary Corridor. Boasting approximately 7,500 square feet of column-free space with impressive 20-foot high ceilings throughout, this property offers unparalleled flexibility and potential for a variety of uses.

Set on a generous parcel area of approximately 8,868 square feet, this property provides ample space for your business operations or investment needs. Situated across the street from a beautiful park, the location combines urban convenience with a touch of nature, creating an ideal environment for both work and leisure.