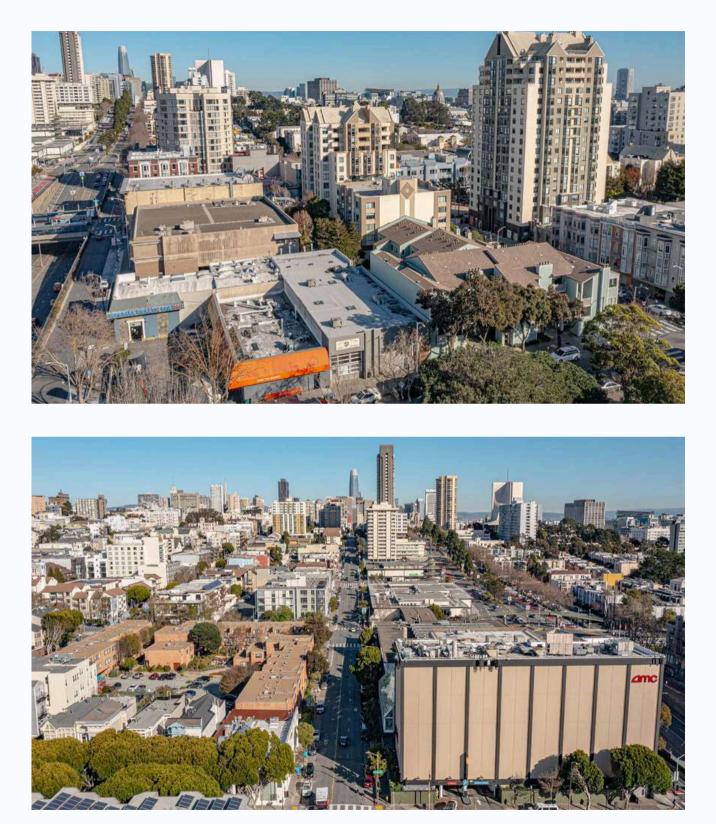

## DESCRIPTION

Starboard Commercial Real Estate is pleased to present the opportunity to own a perfect owner-user property at 1550 Steiner St., San Francisco, CA 94115. This exceptional freestanding property is strategically located right off the bustling Geary Corridor. Boasting approximately 7,500 square feet of column-free space with impressive 20-foot high ceilings throughout, this property offers unparalleled flexibility and potential for a variety of uses.

Set on a generous parcel area of approximately 8,868 square feet, this property provides ample space for your business operations or investment needs. Situated across the street from a beautiful park, the location combines urban convenience with a touch of nature, creating an ideal environment for both work and leisure.