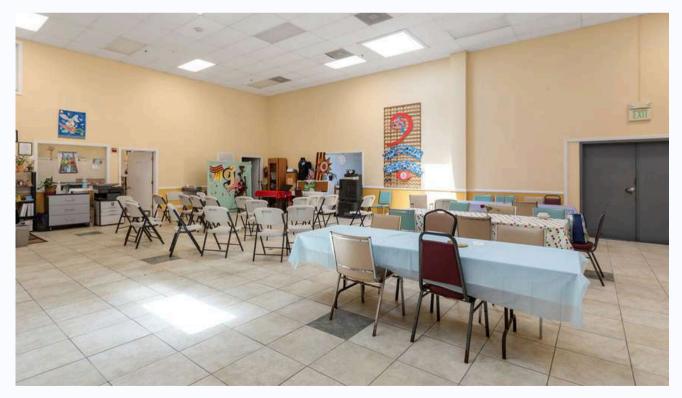

### HIGHLIGHTS

- Free Standing Property right off the Geary Corridor.
- Column-free space with 20 ft high ceilings throughout.
- Perfect owner-user opportunity.
- Across the street from a beautiful park.
- Approximately 7,500 SF of column-free space
- Spacious parcel area of approximately 8,868 SF
- Located right off the Geary Corridor

## DESCRIPTION

Starboard Commercial Real Estate is pleased to present the opportunity to own a perfect owner-user property at 1550 Steiner St., San Francisco, CA 94115. This exceptional freestanding property is strategically located right off the bustling Geary Corridor. Boasting approximately 7,500 square feet of column-free space with impressive 20-foot high ceilings throughout, this property offers unparalleled flexibility and potential for a variety of uses.