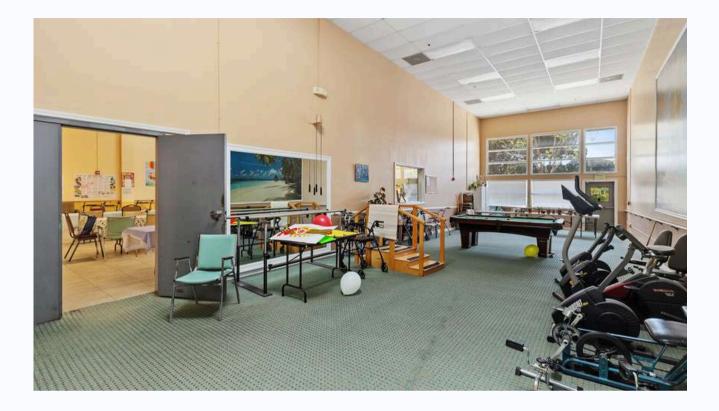

### HIGHLIGHTS

- Free Standing Property right off the Geary Corridor.
- Column-free space with 20 ft high ceilings throughout.
- Perfect owner-user opportunity.
- Across the street from a beautiful park.
- Approximately 7,500 SF of column-free space
- Spacious parcel area of approximately 8,868 SF
- Located right off the Geary Corridor

## DESCRIPTION

Starboard Commercial Real Estate is pleased to present the opportunity to own a perfect owner-user property at 1550 Steiner St., San Francisco, CA 94115. This exceptional freestanding property is strategically located right off the bustling Geary Corridor. Boasting approximately 7,500 square feet of column-free space with impressive 20-foot high ceilings throughout, this property offers unparalleled flexibility and potential for a variety of uses.