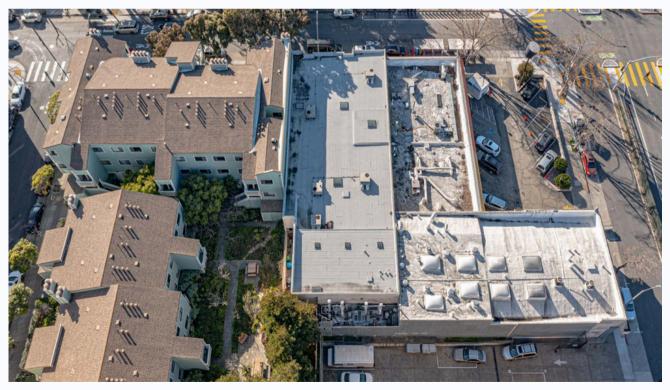

Starboard Commercial Real Estate is pleased to present the opportunity to own a perfect owner-user property at 1550 Steiner St., San Francisco, CA 94115. This exceptional free-standing property is strategically located right off the bustling Geary Corridor. Boasting approximately 7,500 square feet of column-free space with impressive 20-foot high ceilings throughout, this property offers unparalleled flexibility and potential for a variety of uses.

Set on a generous parcel area of approximately 8,868 square feet, this property provides ample space for your business operations or investment needs. Situated across the street from a beautiful park, the location combines urban convenience with a touch of nature, creating an ideal environment for both work and leisure.





## **IMAGES**







## **IMAGES**







## **IMAGES**







## **FLOORPLAN**





## **FLOORPLAN**





## FLOORPLAN | MEZZANINE





#### **AGENTS**



## **Hans Hansson**

President / Broker of Record hans@starboardcre.com CELL: 415.517.2589 CA DRE # 00872902

Call

View Profile



## **Craig Hansson**

Vice President craig@starboardcre.com CELL: 415.710.7768 CA DRE #01841643

Call

View Profile







Unique Vision
We see what others miss

Local Market Leader

No one knows Northern

California like we do

Full-Service Firm
We do it all

Locally based, and technology-forward, our brokers are highly qualified experts backed by a full-service, in-house support team who understand the intricacies of San Francisco real estate. Starboard CRE brings decades of brokerage experience representing over 600 mill