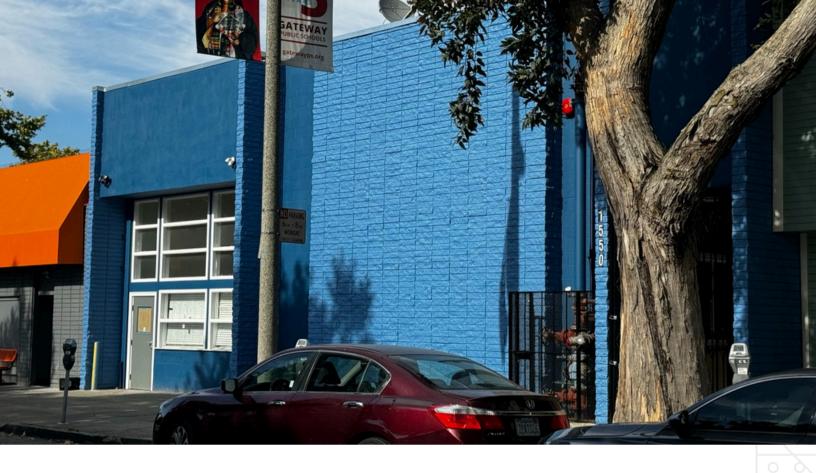

## **IMAGES**

#### **HIGHLIGHTS**

- Free Standing Property right off the Geary Corridor.
- Column-free space with 20 ft high ceilings throughout.
- Perfect owner-user opportunity.
- Across the street from a beautiful park.
- Approximately 7,500 SF of column-free space
- Spacious parcel area of approximately 8,868 SF
- Located right off the Geary Corridor

#### **DESCRIPTION**

Starboard Commercial Real Estate is pleased to present the opportunity to own a perfect owner-user property at 1550 Steiner St., San Francisco, CA 94115. This exceptional free-standing property is strategically located right off the bustling Geary Corridor. Boasting approximately 7,500 square feet of column-free space with impressive 20-foot high ceilings throughout, this property offers unparalleled flexibility and potential for a variety of uses.