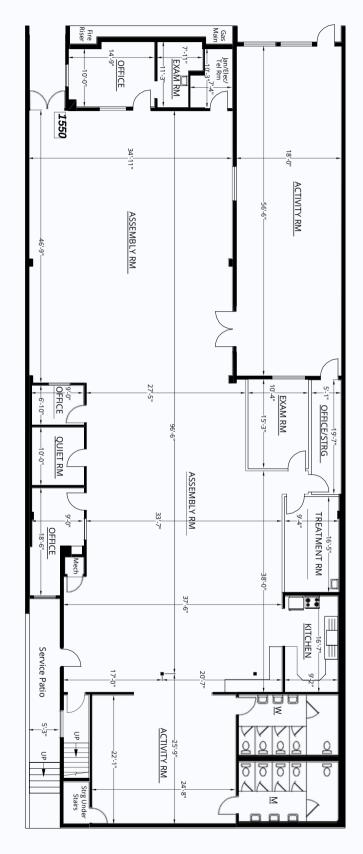

## **FLOORPLAN**

#### **HIGHLIGHTS**

- Free Standing Property right off the Geary Corridor.
- Column-free space with 20 ft high ceilings throughout.
- Perfect owner-user opportunity.
- Across the street from a beautiful park.
- Approximately 7,500 SF of column-free space
- Spacious parcel area of approximately 8,868 SF
- Located right off the Geary Corridor

#### **DESCRIPTION**

Starboard Commercial Real Estate is pleased to present the opportunity to own a perfect owner-user property at 1550 Steiner St., San Francisco, CA 94115. This exceptional free-standing property is strategically located right off the bustling Geary Corridor. Boasting approximately 7,500 square feet of column-free space with impressive 20-foot high ceilings throughout, this property offers unparalleled flexibility and potential for a variety of uses.