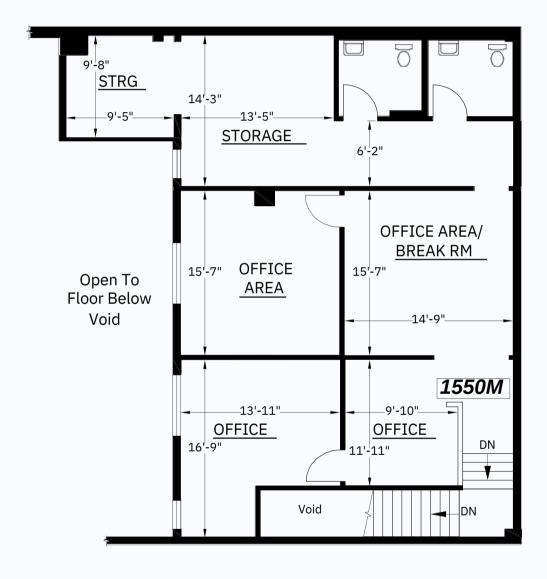

0 Steiner St., San Francisco, CA 94115. This exceptional free-standing property is strategically located right off the bustling Geary Corridor. Boasting approximately 7,500 square feet of column-free space with impressive 20-foot high ceilings throughout, this property offers unparalleled flexibility and potential for a variety of uses.

Set on a generous parcel area of approximately 8,868 square feet, this property provides ample space for your business operations or investment needs. Situated across the street from a beautiful park, the location combines urban convenience with a touch of nature, creating an ideal environment for both work and leisure.





## **IMAGES**







## **IMAGES**







## **IMAGES**







## **FLOORPLAN**





## **FLOORPLAN**





## FLOORPLAN | MEZZANINE





#### **AGENTS**



## **Hans Hansson**

President / Broker of Record hans@starboardcre.com CELL: 415.517.2589 CA DRE # 00872902

Call

View Profile



## **Craig Hansson**

Vice President craig@starboardcre.com CELL: 415.710.7768 CA DRE #01841643

Call

View Profile







Unique Vision
We see what others miss

Local Market Leader

No one knows Northern

California like we do

Full-Service Firm
We do it all

Locally based, and technology-forward, our brokers are highly qualified experts backed by a full-service, in-house support team who understand the intricacies of San Francisco real estate. Starboard CRE brings decades of brokerage experience representing over 600 million square feet of space with an aggregate lease value of over 10 billion and investments sold over 3 billion.