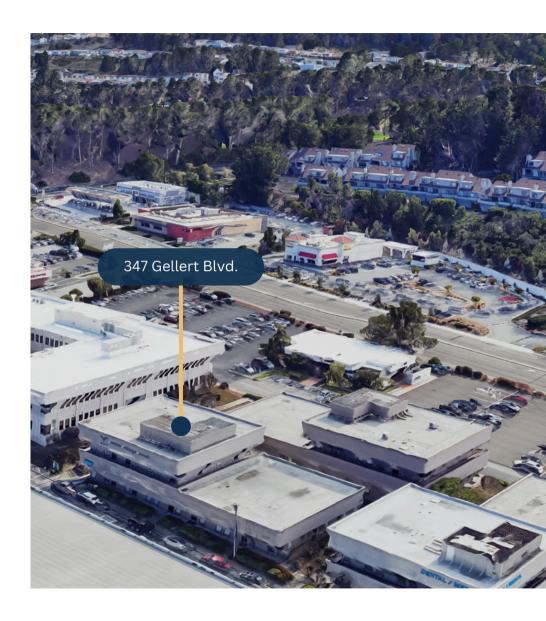

## For Lease

347 Gellert Blvd.

Daly City, CA 94015

View Online

STARBOARDCRE.COM OFC. PHONE 415.765.6900 49 POWELL STREET, SAN FRANCISCO, CA 94102

## **BUILDING OVERVIEW**

**Building:** 347 Gellert Blvd.

**Type:** Office **Suites Available:** Suite D

**Asking Price:** \$3.35 /SQFT/Month

Two recently renovated suites—Suite D at 920 sq. ft. available for lease at \$3.35 per sq. ft. per month, These clean spaces offer large open areas for offices, ample parking, and convenient access to shopping, Highway 280, and restaurants.