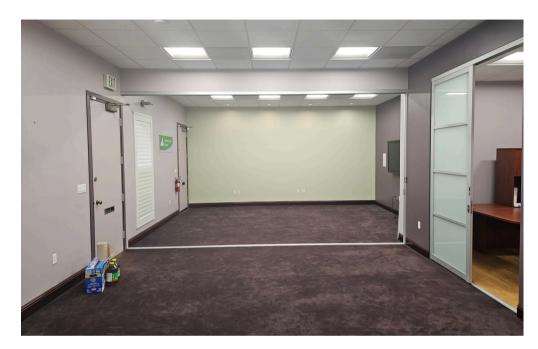

## **BUILDING OVERVIEW**

**Building:** 347 Gellert Blvd.

**Type:** Office **Suites Available:** Suite D

**Asking Price:** \$3.35 /SQFT/Month

Two recently renovated suites—Suite D at 920 sq. ft. available for lease at \$3.35 per sq. ft. per month, These clean spaces offer large open areas for offices, ample parking, and convenient access to shopping, Highway 280, and restaurants.

# **IMAGES**

For Lease