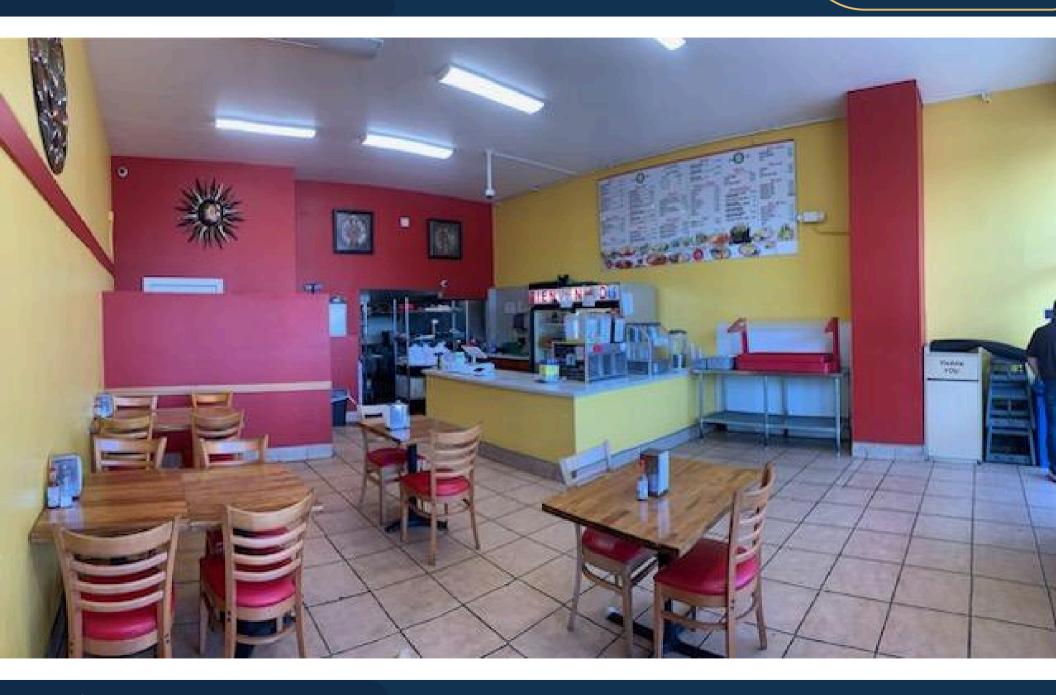

## **Fully Equipped Kitchen and Dining Room**

- 12' Type-1 Hood
- Royal 54" Griddle
- CPG Gas Grill
- Atosa 6-Burner Range
- Frymaster Dual Basket Fryer
- Atosa Prep Table
- Walk-in Cooler (8' x 4'6")

- Agua Fresca 3-Beverage Cooler
- True Beverage Fridge
- 11 Dining Tables
- 25 Chairs
- ADA-Compliant Restroom
- Spacious Prep Area
- Rear Employee Entrance