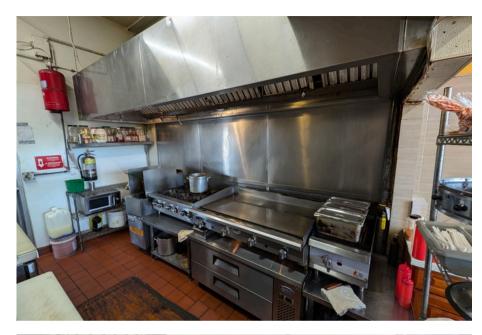

## **Fully Equipped Kitchen and Dining Room**

- 12' Type-1 Hood
- Royal 54" Griddle
- CPG Gas Grill
- Atosa 6-Burner Range
- Frymaster Dual Basket Fryer
- Atosa Prep Table
- Walk-in Cooler (8' x 4'6")

- Agua Fresca 3-Beverage Cooler
- True Beverage Fridge
- 11 Dining Tables
- 25 Chairs
- ADA-Compliant Restroom
- Spacious Prep Area
- Rear Employee Entrance