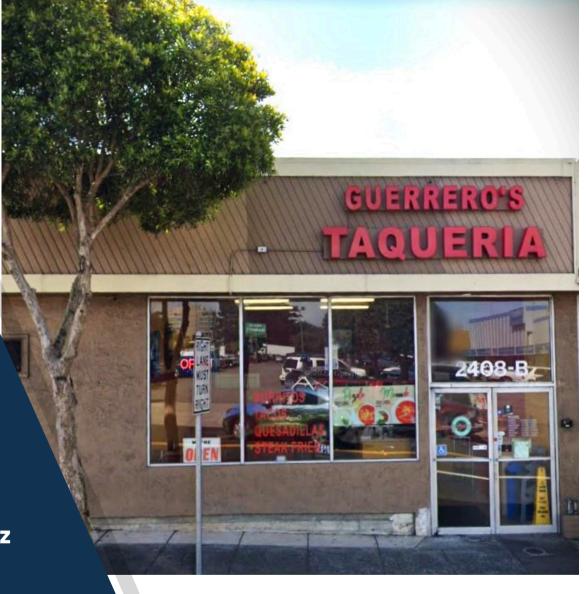

# High-Volume Taqueria

2408 B Junipero Serra Blvd Daly City

**Authentic Mexican Taqueria For Sale** 

Raul R. Pulido

raul@starboardcre.com CELL: 650.660.0997 Javier C. Rodriguez

javier@starboardcre.com CELL: 408.677.8362

#### **Overview**

Take advantage of this exceptional opportunity to own a thriving Mexican restaurant in the heart of Daly City. This expansive approximatley 2,000 sq. ft. establishment is fully equipped and primed for immediate operation. Along the high-traffic, high-visibility Junipero Serra Boulevard, this restaurant is perfect for a savvy entrepreneur ready to make their mark.