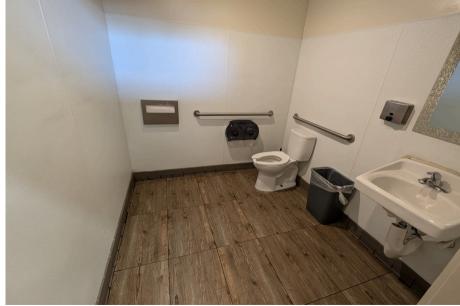

## **Fully Equipped Kitchen and Dining Room**

- 12' Type-1 Hood
- Royal 54" Griddle
- CPG Gas Grill
- Atosa 6-Burner Range
- Frymaster Dual Basket Fryer
- Atosa Prep Table
- Walk-in Cooler (8' x 4'6")

- Agua Fresca 3-Beverage Cooler
- True Beverage Fridge
- 11 Dining Tables
- 25 Chairs
- ADA-Compliant Restroom
- Spacious Prep Area
- Rear Employee Entrance