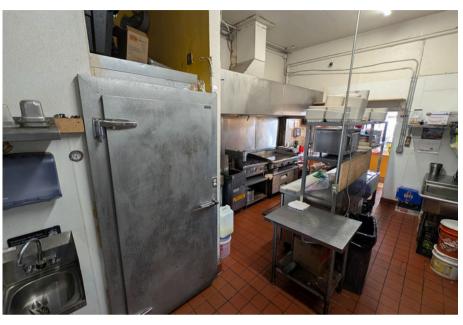

## **Fully Equipped Kitchen and Dining Room**

- 12' Type-1 Hood
- Royal 54" Griddle
- CPG Gas Grill
- Atosa 6-Burner Range
- Frymaster Dual Basket Fryer
- Atosa Prep Table
- Walk-in Cooler (8' x 4'6")

- Agua Fresca 3-Beverage Cooler
- True Beverage Fridge
- 11 Dining Tables
- 25 Chairs
- ADA-Compliant Restroom
- Spacious Prep Area
- Rear Employee Entrance