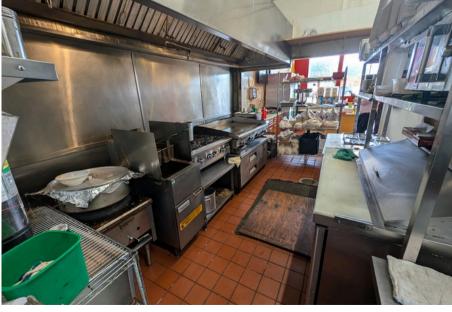

## **Fully Equipped Kitchen and Dining Room**

- 12' Type-1 Hood
- Royal 54" Griddle
- CPG Gas Grill
- Atosa 6-Burner Range
- Frymaster Dual Basket Fryer
- Atosa Prep Table
- Walk-in Cooler (8' x 4'6")

- Agua Fresca 3-Beverage Cooler
- True Beverage Fridge
- 11 Dining Tables
- 25 Chairs
- ADA-Compliant Restroom
- Spacious Prep Area
- Rear Employee Entrance