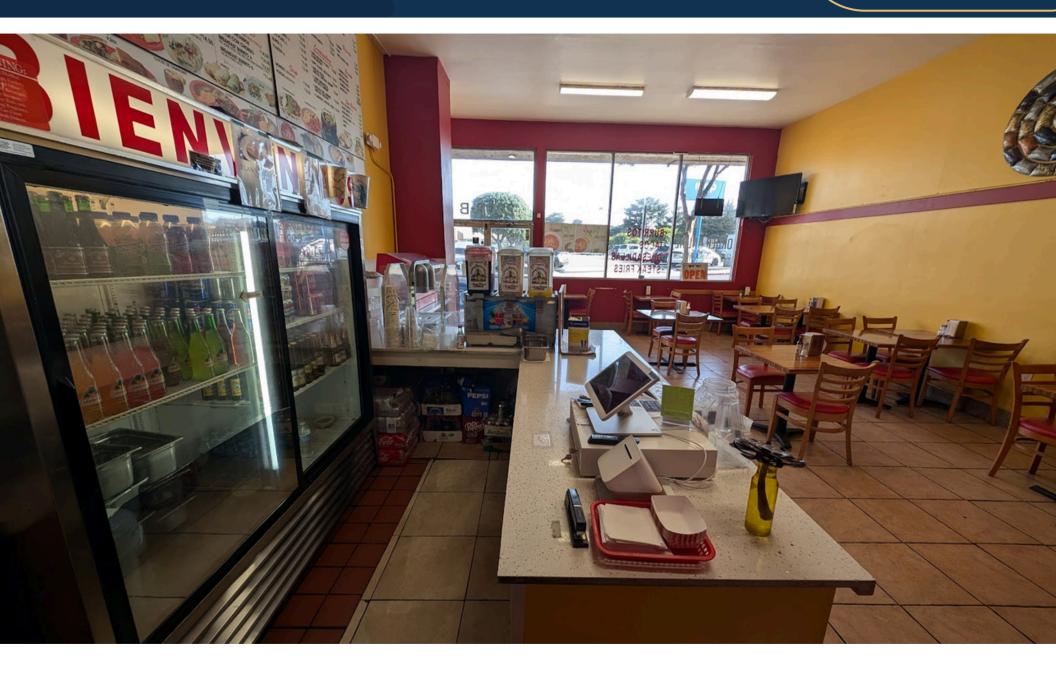

## **Fully Equipped Kitchen and Dining Room**

- 12' Type-1 Hood
- Royal 54" Griddle
- CPG Gas Grill
- Atosa 6-Burner Range
- Frymaster Dual Basket Fryer
- Atosa Prep Table
- Walk-in Cooler (8' x 4'6")

- Agua Fresca 3-Beverage Cooler
- True Beverage Fridge
- 11 Dining Tables
- 25 Chairs
- ADA-Compliant Restroom
- Spacious Prep Area
- Rear Employee Entrance