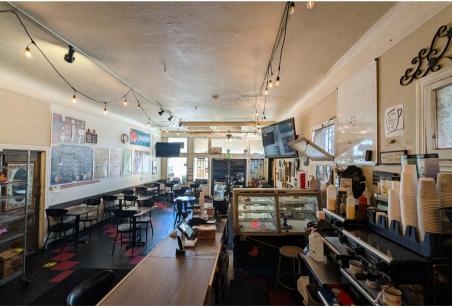

#### Fixtures & Equipment:

- Espresso Machines
- Convection Oven
- Meat Slicer
- Cold Storage
- Smoothie Station
- 3-Compartment Sink
- Hobart Dishwasher
- Previous approval for 10' Type-1 hood

#### Menu Highlights:

- Hot & Cold Sandwiches
- Breakfast Burritos
- Wraps
- Jumbo Hot Dogs
- Salads
- Smoothies
- Natural Juices
- Specialty Coffee Drinks

INTERIOR For Lease

**EXTERIOR** For Lease

- ±1,000 SF of interior with ±500 SF of basement storage
- Café infrastructure including inventory & FF&E in place
- High traffic intersection with rare street parking on Lafayette
- ADA Restroom in place
- Great signage opportunity
- Walking distance from Civic Center Bart & the 49 Bus Route
- Health-conscious clientele from Equinox and local offices
- Proximity to hundreds of luxury apartments
- \$60,000 in key money