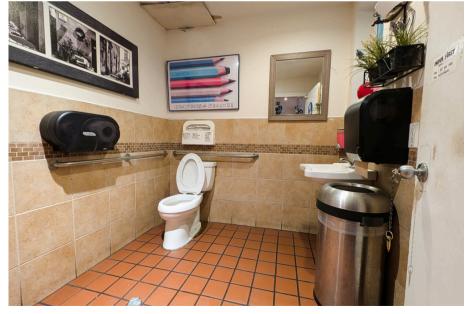

#### Menu Highlights:

- Hot & Cold Sandwiches
- Breakfast Burritos
- Wraps
- Jumbo Hot Dogs
- Salads
- Smoothies
- Natural Juices
- Specialty Coffee Drinks

INTERIOR For Lease

**EXTERIOR** For Lease

- ±1,000 SF of interior with ±500 SF of basement storage
- Café infrastructure including inventory & FF&E in place
- High traffic intersection with rare street parking on Lafayette
- ADA Restroom in place
- Great signage opportunity
- Walking distance from Civic Center Bart & the 49 Bus Route
- Health-conscious clientele from Equinox and local offices
- Proximity to hundreds of luxury apartments
- \$60,000 in key money