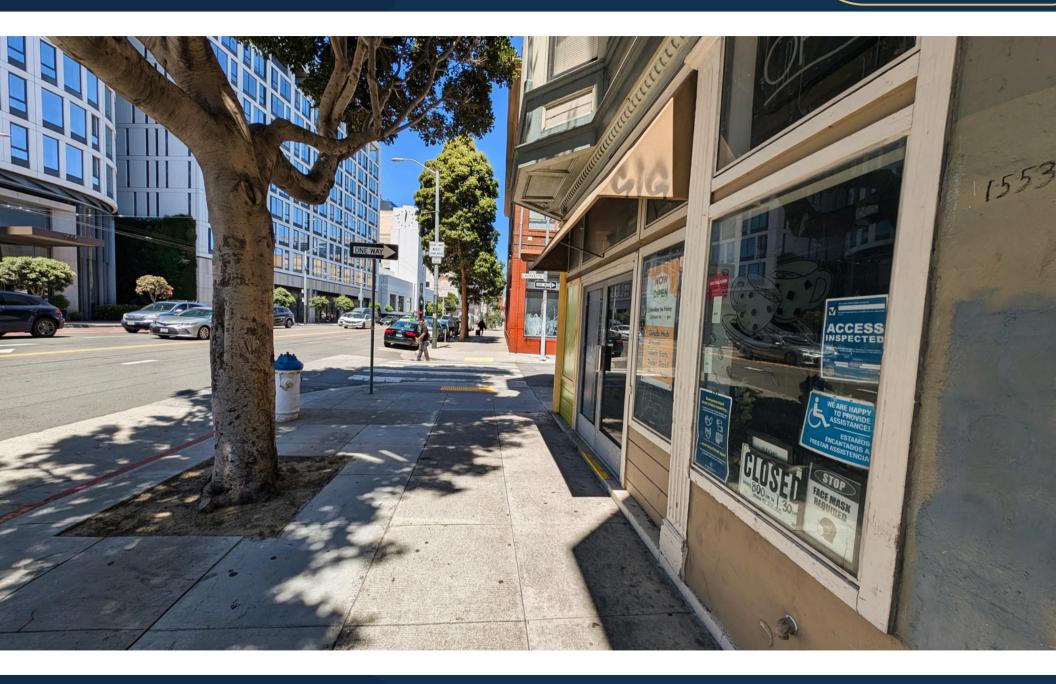

STREET VIEW For Lease

#### Menu Highlights:

- Hot & Cold Sandwiches
- Breakfast Burritos
- Wraps
- Jumbo Hot Dogs
- Salads
- Smoothies
- Natural Juices
- Specialty Coffee Drinks

INTERIOR For Lease

**EXTERIOR** For Lease

- ±1,000 SF of interior with ±500 SF of basement storage
- Café infrastructure including inventory & FF&E in place
- High traffic intersection with rare street parking on Lafayette
- ADA Restroom in place
- Great signage opportunity
- Walking distance from Civic Center Bart & the 49 Bus Route
- Health-conscious clientele from Equinox and local offices
- Proximity to hundreds of luxury apartments
- \$60,000 in key money