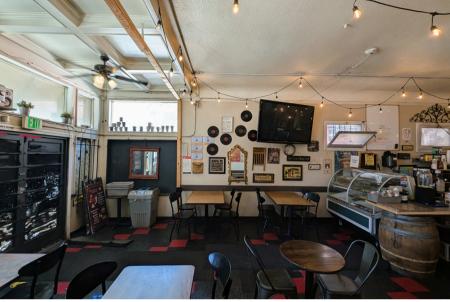

#### Fixtures & Equipment:

- Espresso Machines
- Convection Oven
- Meat Slicer
- Cold Storage
- Smoothie Station
- 3-Compartment Sink
- Hobart Dishwasher
- Previous approval for 10' Type-1 hood

#### Menu Highlights:

- Hot & Cold Sandwiches
- Breakfast Burritos
- Wraps
- Jumbo Hot Dogs
- Salads
- Smoothies
- Natural Juices
- Specialty Coffee Drinks

INTERIOR For Lease

**EXTERIOR** For Lease

- ±1,000 SF of interior with ±500 SF of basement storage
- Café infrastructure including inventory & FF&E in place
- High traffic intersection with rare street parking on Lafayette
- ADA Restroom in place
- Great signage opportunity
- Walking distance from Civic Center Bart & the 49 Bus Route
- Health-conscious clientele from Equinox and local offices
- Proximity to hundreds of luxury apartments
- \$60,000 in key money