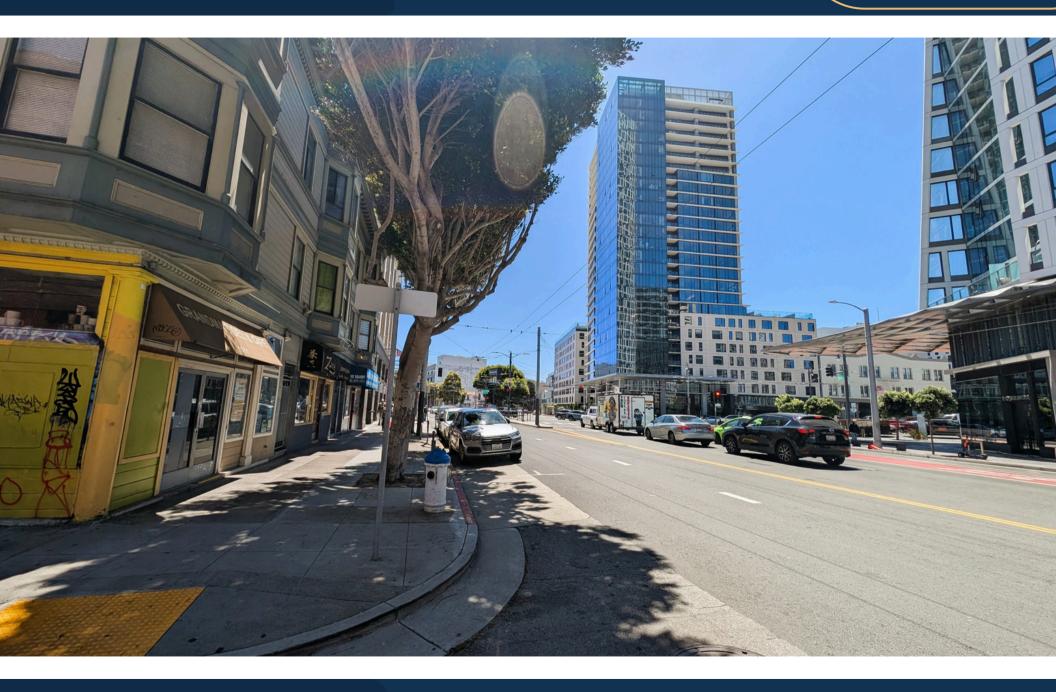

STREET VIEW For Lease

#### Menu Highlights:

- Hot & Cold Sandwiches
- Breakfast Burritos
- Wraps
- Jumbo Hot Dogs
- Salads
- Smoothies
- Natural Juices
- Specialty Coffee Drinks

INTERIOR For Lease

**EXTERIOR** For Lease

- ±1,000 SF of interior with ±500 SF of basement storage
- Café infrastructure including inventory & FF&E in place
- High traffic intersection with rare street parking on Lafayette
- ADA Restroom in place
- Great signage opportunity
- Walking distance from Civic Center Bart & the 49 Bus Route
- Health-conscious clientele from Equinox and local offices
- Proximity to hundreds of luxury apartments
- \$60,000 in key money