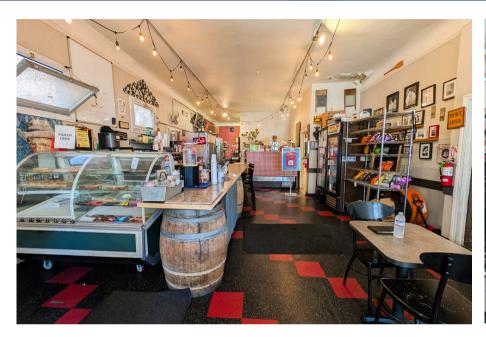

#### Fixtures & Equipment:

- Espresso Machines
- Convection Oven
- Meat Slicer
- Cold Storage
- Smoothie Station
- 3-Compartment Sink
- Hobart Dishwasher
- Previous approval for 10' Type-1 hood

#### Menu Highlights:

- Hot & Cold Sandwiches
- Breakfast Burritos
- Wraps
- Jumbo Hot Dogs
- Salads
- Smoothies
- Natural Juices
- Specialty Coffee Drinks

INTERIOR For Lease

**EXTERIOR** For Lease

- ±1,000 SF of interior with ±500 SF of basement storage
- Café infrastructure including inventory & FF&E in place
- High traffic intersection with rare street parking on Lafayette
- ADA Restroom in place
- Great signage opportunity
- Walking distance from Civic Center Bart & the 49 Bus Route
- Health-conscious clientele from Equinox and local offices
- Proximity to hundreds of luxury apartments
- \$60,000 in key money