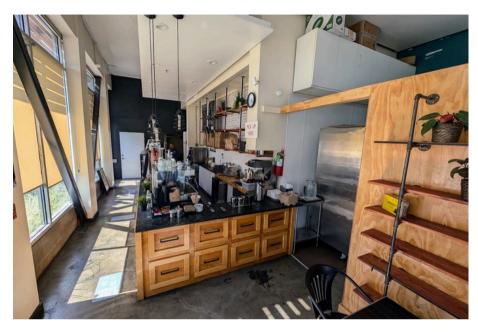

## **FEATURES**

This charming Emeryville North property presents an exceptional turn-key café opportunity with approximately 650 square feet of well-equipped interior space. Situated in a prime location near over 600 residential and hotel units, the café benefits from significant daily foot traffic from Stanford Hospital and nearby office buildings, ensuring a diverse and steady clientele. Currently enjoying strong sales, this vibrant café has ample potential for growth through the expansion of its offerings. Don't miss out on the chance to make this bustling location the home of your café venture. Perfect for entrepreneurs looking to establish or expand their business in a dynamic community.

PHOTOS For Lease

- ±650 SF of interior plus over 800 SF of outdoor patio
- Café infrastructure including FF&E in place
- ADA Restroom in place
- Great signage opportunity
- High traffic intersection with easy parking
- Walking distance from Emeryville Amtrak and Bart
- Nearby businesses include Stanford Medical, Trader Joe's,
   The Bureau 510, and Public Market Emeryville
- Over 600 residential and hotel units within walking distance
- \$95,000 in key money