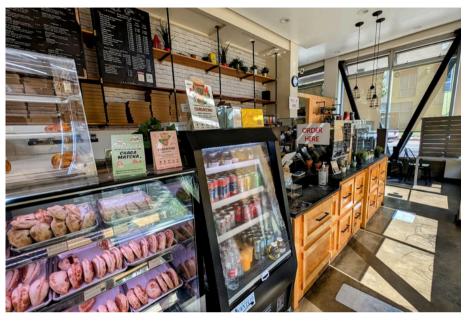

## **FEATURES**

This charming Emeryville North property presents an exceptional turn-key café opportunity with approximately 650 square feet of well-equipped interior space. Situated in a prime location near over 600 residential and hotel units, the café benefits from significant daily foot traffic from Stanford Hospital and nearby office buildings, ensuring a diverse and steady clientele. Currently enjoying strong sales, this vibrant café has ample potential for growth through the expansion of its offerings. Don't miss out on the chance to make this bustling location the home of your café venture. Perfect for entrepreneurs looking to establish or expand their business in a dynamic community.

PHOTOS For Lease

- ±650 SF of interior plus over 800 SF of outdoor patio
- Café infrastructure including FF&E in place
- ADA Restroom in place
- Great signage opportunity
- High traffic intersection with easy parking
- Walking distance from Emeryville Amtrak and Bart
- Nearby businesses include Stanford Medical, Trader Joe's,
   The Bureau 510, and Public Market Emeryville
- Over 600 residential and hotel units within walking distance
- \$95,000 in key money