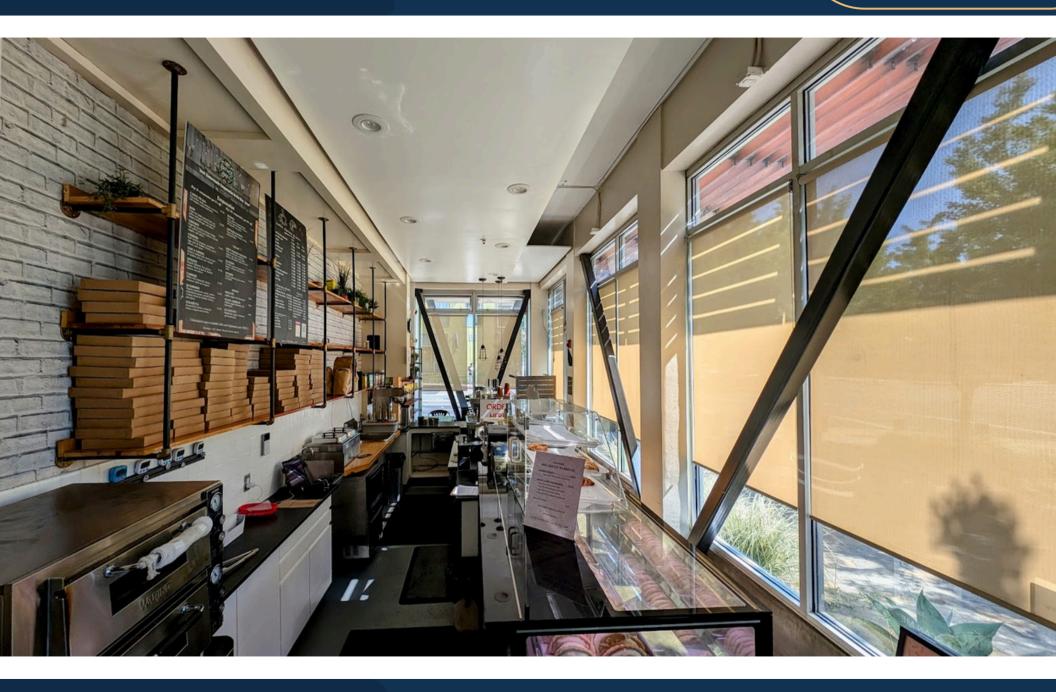

## **FEATURES**

This charming Emeryville North property presents an exceptional turn-key café opportunity with approximately 650 square feet of well-equipped interior space. Situated in a prime location near over 600 residential and hotel units, the café benefits from significant daily foot traffic from Stanford Hospital and nearby office buildings, ensuring a diverse and steady clientele. Currently enjoying strong sales, this vibrant café has ample potential for growth through the expansion of its offerings. Don't miss out on the chance to make this bustling location the home of your café venture. Perfect for entrepreneurs looking to establish or expand their business in a dynamic community.

PHOTOS For Lease

- ±650 SF of interior plus over 800 SF of outdoor patio
- Café infrastructure including FF&E in place
- ADA Restroom in place
- Great signage opportunity
- High traffic intersection with easy parking
- Walking distance from Emeryville Amtrak and Bart
- Nearby businesses include Stanford Medical, Trader Joe's,
   The Bureau 510, and Public Market Emeryville
- Over 600 residential and hotel units within walking distance
- \$95,000 in key money