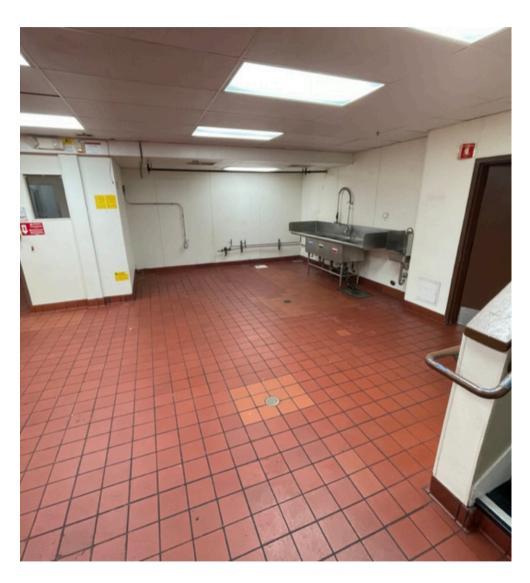

### **OVERVIEW**

This spacious 3,450 sq.ft. restaurant space, formerly a Jack in the Box, is now available for lease. Located in the vibrant North Beach neighborhood and close to the world-famous Fisherman's Wharf, this space offers a unique opportunity for established restaurant operators to expand or relocate their business. The property features a fully built-out kitchen, ready for immediate use, minimizing setup time and costs.

- Full kitchen build-out ready for use with Type 1 Hood.
- Generous kitchen space with a dedicated prep area, space for extensive refrigeration, and ample seating capacity.
- Great rental rate in comparison with other restaurants in the area.
- Desirable destination for tourists all year round. Surrounded by 15 hotels with 3,396 rooms within a few blocks.
- Ideal for well-established restaurant operators looking to expand or relocate

PICTURES For Lease

For Lease

# **IMAGES**

For Lease