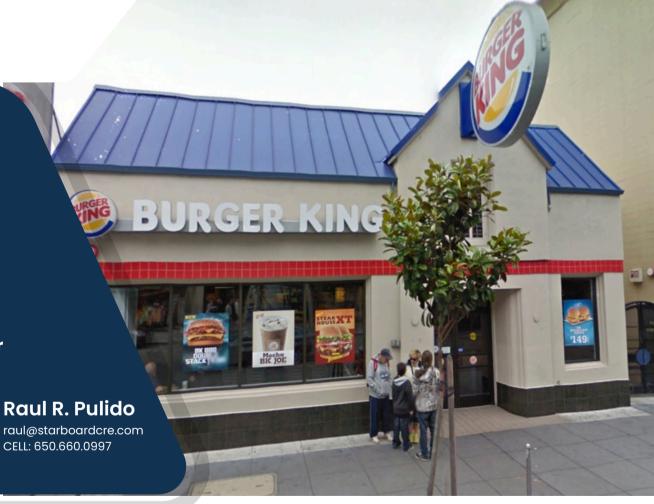

## Restaurant for Lease

2739 Taylor St

San Francisco, CA 94113

Prime Restaurant Space for Lease Near **World-Famous Fisherman's Wharf** 

**Mark Meier** 

mark@starboardcre.com CELL: 415.299.7042

Craig Hanson

### **OVERVIEW**

This spacious 3,450 sq.ft. restaurant space, formerly a Jack in the Box, is now available for lease. Located in the vibrant North Beach neighborhood and close to the world-famous Fisherman's Wharf, this space offers a unique opportunity for established restaurant operators to expand or relocate their business. The property features a fully built-out kitchen, ready for immediate use, minimizing setup time and costs.