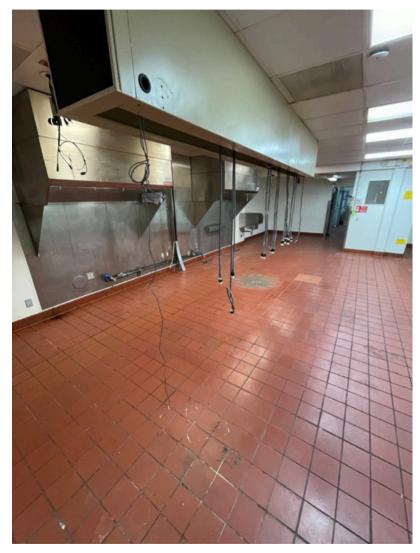

- Full kitchen build-out ready for use with Type 1 Hood.
- Generous kitchen space with a dedicated prep area, space for extensive refrigeration, and ample seating capacity.
- Great rental rate in comparison with other restaurants in the area.
- Desirable destination for tourists all year round. Surrounded by 15 hotels with 3,396 rooms within a few blocks.
- Ideal for well-established restaurant operators looking to expand or relocate

PICTURES For Lease

For Lease

# **IMAGES**

For Lease