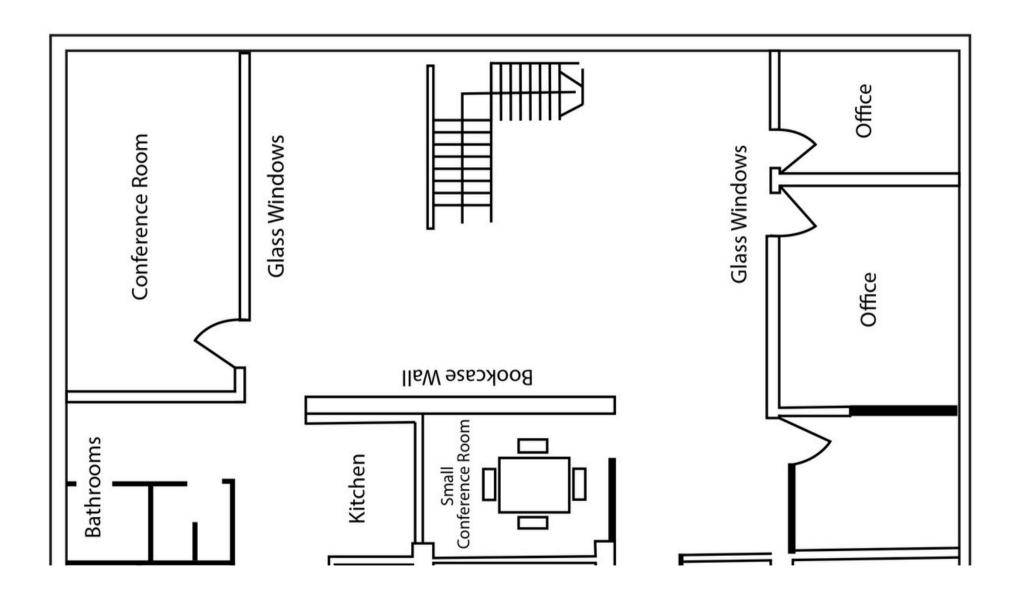

### **Highlights**

- Spacious second-floor laid out into two open areas with lots of light
- Lots of storage throughout
- 3 ADA bathrooms
- Open kitchen with large countertops
- Cozy private quiet/phone room
- 2 small private offices/rooms
- 2 medium meeting/office rooms
- 2 large meeting/office rooms