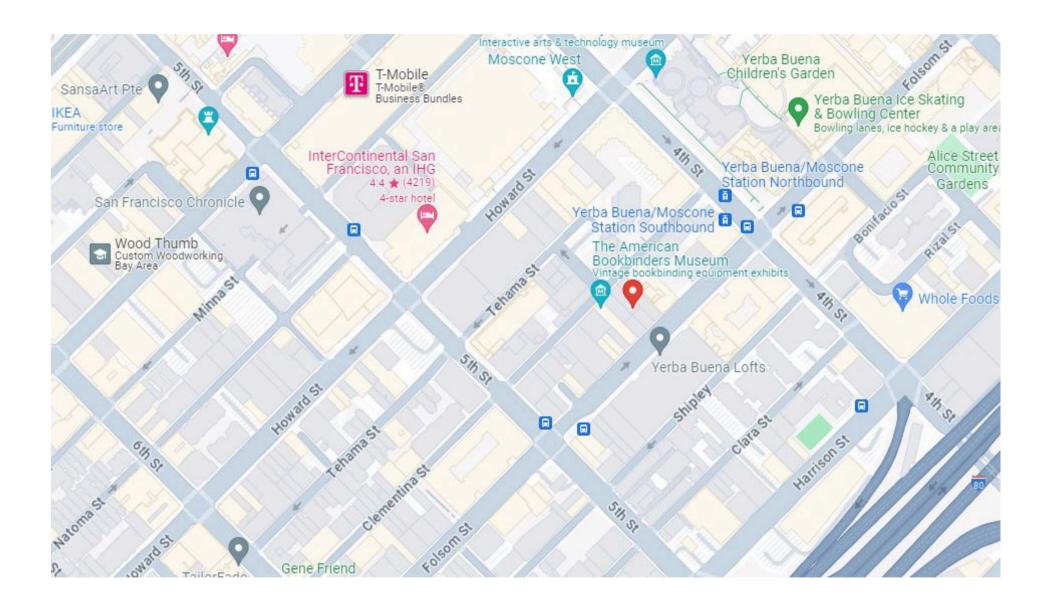

ing from the East or South Bay.
848 Folsom is also located in the epicenter of San Francisco's technology hub. Folsom Street allows for access to a plethora of restaurants, bars, and other amenities.



### **Highlights**

- Spacious second-floor laid out into two open areas with lots of light
- Lots of storage throughout
- 3 ADA bathrooms
- Open kitchen with large countertops
- Cozy private quiet/phone room
- 2 small private offices/rooms
- 2 medium meeting/office rooms
- 2 large meeting/office rooms

#### **Nearby Businesses**

- Toca Boca Toy manufacturer
- Dreambound Corporate office
- The Trustee Group Investment company
- Good business design Internet marketing service
- Branding SF Marketing consultant





PHOTOS For Lease









PHOTOS For Lease











## **AMENITIES MAP**



For Lease

## **AGENTS**



Call

View Profile



#### **CRAIG HANSSON**

Vice President craig@starboardcre.com CELL: 415.710.7768 CA DRE # 01841643

Call

View Profile





Unique Vision
We see what others miss

Local Market Leader

No one knows Northern California like we do Full-Service Firm
We do it all

Locally based, and technology-forward, our brokers are highly qualified experts backed by a full-service, in-house support team who understand the intricacies of San Francisco real estate. Starboard CRE brings decades of brokerage experience representing over 600 million square feet of space with an aggregate lease value of over 10 billion and investments sold over 3 billion.