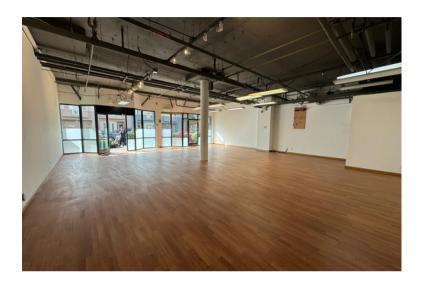

### **OVERVIEW**

**Building:** 728-732 La Playa Street, San Francisco.

**Size:** ± 1,360 SQFT

Term: 3-5 year

**Type:** NNN, Retail

Unveil your business's potential at 728 La Playa Street, a rare retail opportunity just steps from Ocean Beach. Offering 1,360 sqft of flexible shell space with high ceilings, and abundant natural light, this location is perfect for a variety of uses from retail to wellness and more. Surrounded by local favorites and landmarks, seize the chance to position your venture in a vibrant community. NNN lease is available now for immediate occupancy.

### **Highlights**

- High Ceilings
- One (1) Restroom
- Abundant Natural Light
- Flexible shell space just steps away from Ocean Beach