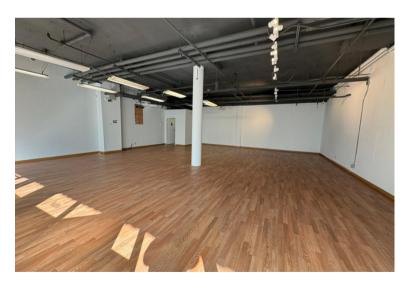

### **OVERVIEW**

**Building:** 728-732 La Playa Street, San Francisco.

**Size:** ± 1,360 SQFT

Term: 3-5 year

**Type:** NNN, Retail

Unveil your business's potential at 728 La Playa Street, a rare retail opportunity just steps from Ocean Beach. Offering 1,360 sqft of flexible shell space with high ceilings, and abundant natural light, this location is perfect for a variety of uses from retail to wellness and more. Surrounded by local favorites and landmarks, seize the chance to position your venture in a vibrant community. NNN lease is available now for immediate occupancy.

### **Highlights**

- High Ceilings
- One (1) Restroom
- Abundant Natural Light
- Flexible shell space just steps away from Ocean Beach