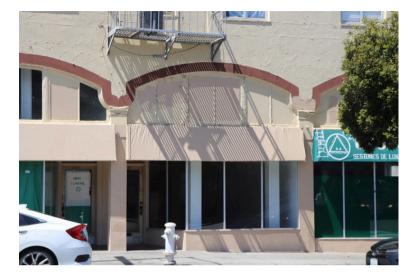

|

Explore leasing opportunities at 4260 – 4268 Mission Street, offering two move-in ready retail spaces totaling approximately 1700 SF. Located in a high-visibility area with excellent signage potential, these ADA compliant, HVAC-equipped units are ideal for various business types. Positioned near the Glen Park BART station and amid bustling local commerce, these suites are perfect for businesses looking to establish or expand in San Francisco.





# 4260 - 4268 Mission Street

#### For Lease

#### Highlights

- Move-in ready shell spaces
- ADA Compliant
- Full HVAC
- High visibility
- Signage opportunity
- All uses considered
- Half a Mile to Glen Park BART Station

#### **Nearby Businesses**

- Excelsior Coffee
- Cumaica Coffee
- Taco Bell & KFC
- Silver Café
- Mission Silver Market





This information has been secured by Starboard CRE from sources believed to be reliable. It is not guaranteed and should be verified before closing any transaction.

STARBOARD CRE

# PHOTOS

# For Lease





# **PHOTOS**

## For Lease





# **PHOTOS**

# For Lease











#### **AMENITIES MAP**

#### For Lease



This information has been secured by Starboard CRE from sources believed to be reliable. It is not guaranteed and should be verified before closing any transaction.

#### STARBOARD CRE

## AGENT









#### STARBOARDCRE.COM OFC. PHONE 415.765.6900 49 POWELL STREET, SAN FRANCISCO, CA 94102



Unique Vision We see what others miss Local Market Leader No one knows Northern California like we do

Full-Service Firm We do it all

Locally based, and technology-forward, our brok