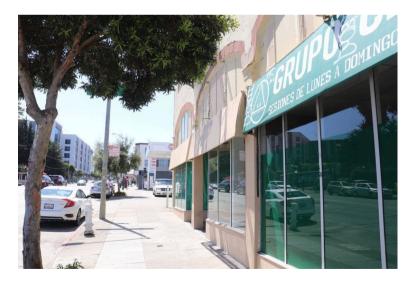

Explore leasing opportunities at 4260 – 4268 Mission Street, offering two move-in ready retail spaces totaling approximately 1700 SF. Located in a high-visibility area with excellent signage potential, these ADA compliant, HVAC-equipped units are ideal for various business types. Positioned near the Glen Park BART station and amid bustling local commerce, these suites are perfect for businesses looking to establish or expand in San Francisco.





# 4260 - 4268 Mission Street

#### For Lease

#### Highlights

- Move-in ready shell spaces
- ADA Compliant
- Full HVAC
- High visibility
- Signage opportunity
- All uses considered
- Half a Mile to Glen Park BART Station

#### **Nearby Businesses**

- Excelsior Coffee
- Cumaica Coffee
- Taco Bell & KFC
- Silver Café
- Mission Silver Market





This information has been secured by Starboard CRE from sources believed to be reliable. It is not guaranteed and should be verified before closing any transaction.

STARBOARD CRE

# PHOTOS

# For Lease





# **PHOTOS**

## For Lease





# **PHOTOS**

# For Lease











#### **AMENITIES MAP**

#### For Lease



This information has been secured by Starboard CRE from sources believed to be reliable. It is not guaranteed and should be verified before closing any transaction.

#### STARBOARD CRE

## AGENT









#### STARBOARDCRE.COM OFC. PHONE 415.765.6900 49 POWELL STREET, SAN FRANCISCO, CA 94102



Unique Vision We see what others miss Local Market Leader No one knows Northern California like we do

Full-Service Firm We do it all

Locally based, and technology-forward, our broker