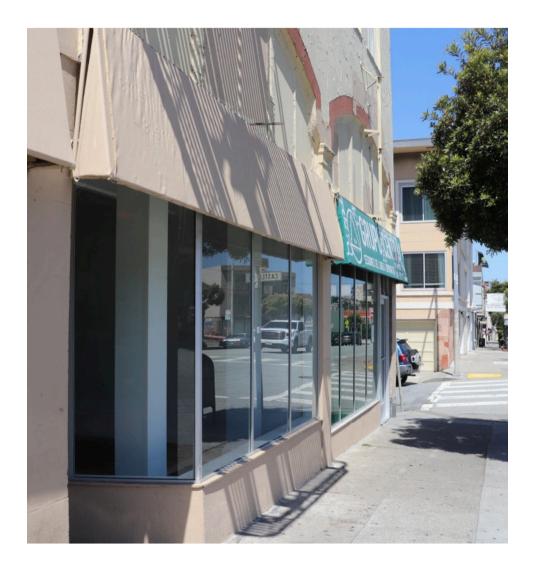

STARBOARDCRE.COM 49 POWELL STREET, SAN FRANCISCO, CA 94102

## **OVERVIEW**

### For Lease

| Building: | 4260 – 4268 Mission Street |
|-----------|----------------------------|
| Suite:    | Two Suites Available       |
| Size:     | ± 850 SF Each              |
| Floor:    | Ground Floor               |
| Туре:     | Retail / Office            |

Explore leasing opportunities at 4260 – 4268 Mission Street, offering two move-in ready retail spaces totaling approximately 1700 SF. Located in a high-visibility area with excellent signage potential, these ADA compliant, HVAC-equipped units are ideal for various business types. Positioned near the Glen Park BART station and amid bustling local commerce, these suites are perfect for businesses looking to establish or expand in San Francisco.





# 4260 - 4268 Mission Street

#### For Lease

#### Highlights

- Move-in ready shell spaces
- ADA Compliant
- Full HVAC
- High visibility
- Signage opportunity
- All uses considered
- Half a Mile to Glen Park BART Station

#### **Nearby Businesses**

- Excelsior Coffee
- Cumaica Coffee
- Taco Bell & KFC
- Silver Café
- Mission Silver Market





This information has been secured by Starboard CRE from sources believed to be reliable. It is not guaranteed and should be verified before closing any transaction.

STARBOARD CRE

# PHOTOS

# For Lease





# **PHOTOS**

## For Lease





# **PHOTOS**

# For Lease











#### **AMENITIES MAP**

#### For Lease



This information has been secured by Starboard CRE from sources believed to be reliable. It is not guaranteed and should be verif