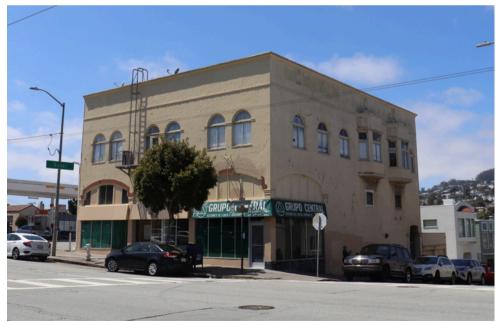

# For Lease

| Building: | 4260 – 4268 Mission Street |
|-----------|----------------------------|
| Suite:    | Two Suites Available       |
| Size:     | ± 850 SF Each              |
| Floor:    | Ground Floor               |
| Туре:     | Retail / Office            |

Explore leasing opportunities at 4260 – 4268 Mission Street, offering two move-in ready retail spaces totaling approximately 1700 SF. Located in a high-visibility area with excellent signage potential, these ADA compliant, HVAC-equipped units are ideal for various business types. Positioned near the Glen Park BART station and amid bustling local commerce, these suites are perfect for businesses looking to establish or expand in San Francisco.