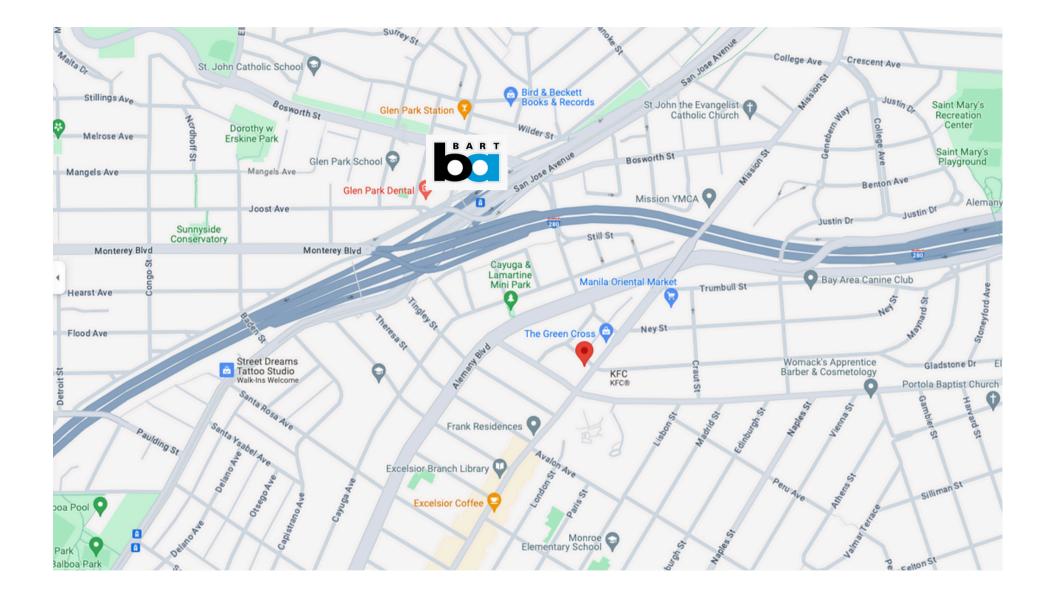

# **AMENITIES MAP**

### For Lease

This information has been secured by Starboard CRE from sources believed to be reliable. It is not guaranteed and should be verified before closing any transaction.

#### Highlights

- Move-in ready shell spaces
- ADA Compliant
- Full HVAC
- High visibility
- Signage opportunity
- All uses considered
- Half a Mile to Glen Park BART Station

#### **Nearby Businesses**

- Excelsior Coffee
- Cumaica Coffee
- Taco Bell & KFC
- Silver Café
- Mission Silver Market

This information has been secured by Starboard CRE from sources believed to be reliable. It is not guaranteed and should be verified before closing any transaction.