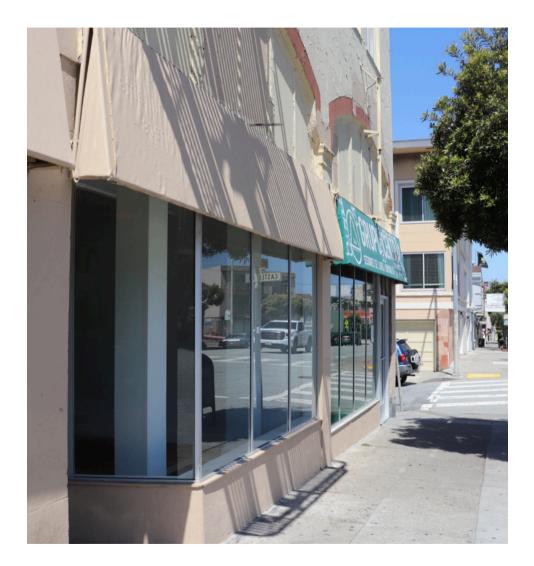

STARBOARDCRE.COM 49 POWELL STREET, SAN FRANCISCO, CA 94102

# **OVERVIEW**

# For Lease

| Building: | 4260 – 4268 Mission Street |
|-----------|----------------------------|
| Suite:    | Two Suites Available       |
| Size:     | ± 850 SF Each              |
| Floor:    | Ground Floor               |
| Туре:     | Retail / Office            |

Explore leasing opportunities at 4260 – 4268 Mission Street, offering two move-in ready retail spaces totaling approximately 1700 SF. Located in a high-visibility area with excellent signage potential, these ADA compliant, HVAC-equipped units are ideal for various business types. Positioned near the Glen Park BART station and amid bustling local commerce, these suites are perfect for businesses looking to establish or expand in San Francisco.



This information has been secured by Starboard CRE from sources believed to be reliable. It is not guaranteed and should be verified before closing any transaction.



# 4260 - 4268 Mission Street

## For Lease

#### Highlights

- Move-in ready shell spaces
- ADA Compliant
- Full HVAC
- High visibility
- Signage opportunity
- All uses considered
- Half a Mile to Glen Park BART Station

#### **Nearby Businesses**

- Excelsior Coffee
- Cumaica Coffee
- Taco Bell & KFC
- Silver Café
- Mission Silver Market





This information has been secured by Starboard CRE from sources believed to be reliable. It is not guaranteed and should be verified before closing any transaction.



# **PHOTOS**

# For Lease









This information has been secured by Starboard CRE from sources believed to be re