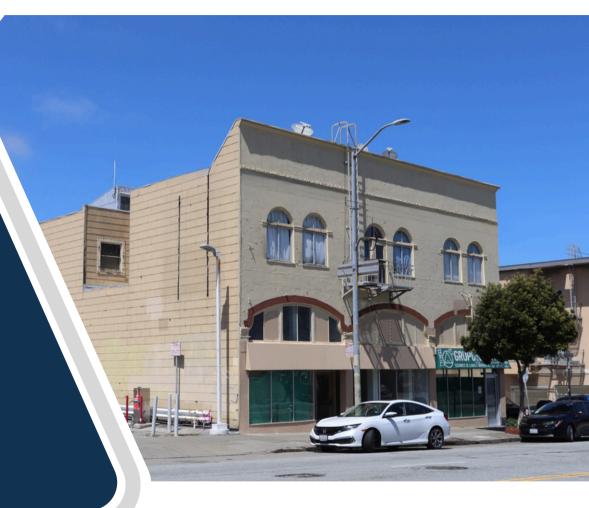

# **OVERVIEW**

# For Lease

| Building: | 4260 – 4268 Mission Street |
|-----------|----------------------------|
| Suite:    | Two Suites Available       |
| Size:     | ± 850 SF Each              |
| Floor:    | Ground Floor               |
| Туре:     | Retail / Office            |

Explore leasing opportunities at 4260 – 4268 Mission Street, offering two move-in ready retail spaces totaling approximately 1700 SF. Located in a high-visibility area with excellent signage potential, these ADA compliant, HVAC-equipped units are ideal for various business types. Positioned near the Glen Park BART station and amid bustling local commerce, these suites are perfect for businesses looking to establish or expand in San Francisco.