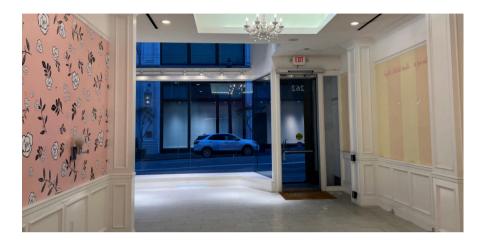

### **OVERVIEW**

Size: 1,378 RSF + Basement Storage

**Floor:** Ground Floor

Term: Flexible

Type: Retail

A ground-floor retail space is available at 262 Sutter Street in Union Square, San Francisco, featuring 1,378 RSF with flexible leasing options. This prime location offers high visibility in a dynamic area known for its shopping, dining, and entertainment, ideal for businesses looking to thrive in a bustling environment.

- 1 Office
- 3 Private rooms
- 1 Private Bathroom