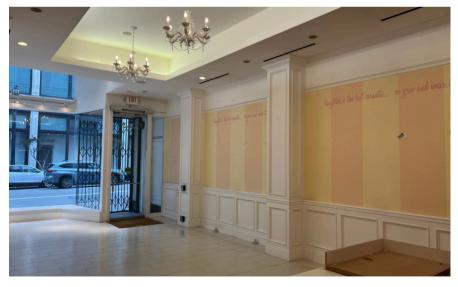

### **OVERVIEW**

Size: 1,378 RSF + Basement Storage

**Floor:** Ground Floor

Term: Flexible

Type: Retail

A ground-floor retail space is available at 262 Sutter Street in Union Square, San Francisco, featuring 1,378 RSF with flexible leasing options. This prime location offers high visibility in a dynamic area known for its shopping, dining, and entertainment, ideal for businesses looking to thrive in a bustling environment.