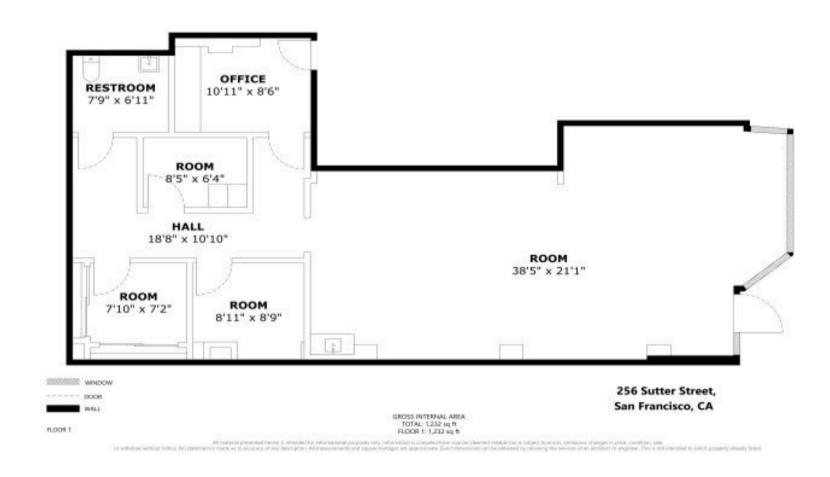

### **OVERVIEW**

Size: 1,378 RSF + Basement Storage

**Floor:** Ground Floor

Term: Flexible

Type: Retail

A ground-floor retail space is available at 262 Sutter Street in Union Square, San Francisco, featuring 1,378 RSF with flexible leasing options. This prime location offers high visibility in a dynamic area known for its shopping, dining, and entertainment, ideal for businesses looking to thrive in a bustling environment.

- 1 Office
- 3 Private rooms
- 1 Private Bathroom