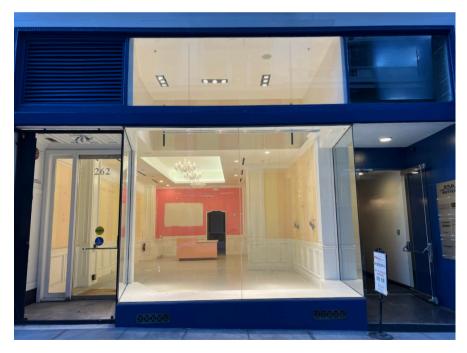

### **OVERVIEW**

Size: 1,378 RSF + Basement Storage

**Floor:** Ground Floor

Term: Flexible

Type: Retail

A ground-floor retail space is available at 262 Sutter Street in Union Square, San Francisco, featuring 1,378 RSF with flexible leasing options. This prime location offers high visibility in a dynamic area known for its shopping, dining, and entertainment, ideal for businesses looking to thrive in a bustling environment.

- 1 Office
- 3 Private rooms
- 1 Private Bathroom