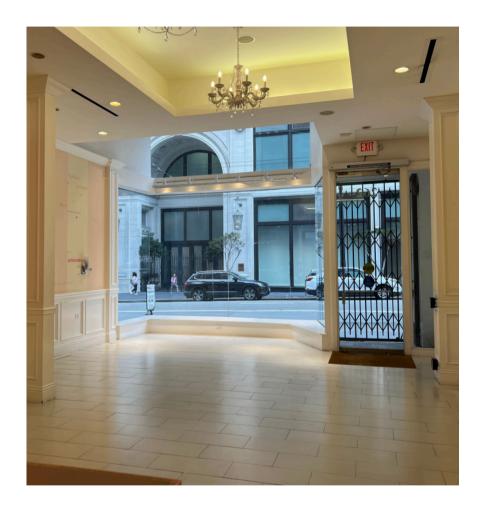

### **OVERVIEW**

Size: 1,378 RSF + Basement Storage

**Floor:** Ground Floor

Term: Flexible

Type: Retail

A ground-floor retail space is available at 262 Sutter Street in Union Square, San Francisco, featuring 1,378 RSF with flexible leasing options. This prime location offers high visibility in a dynamic area known for its shopping, dining, and entertainment, ideal for businesses looking to thrive in a bustling environment.

- 1 Office
- 3 Private rooms
- 1 Private Bathroom