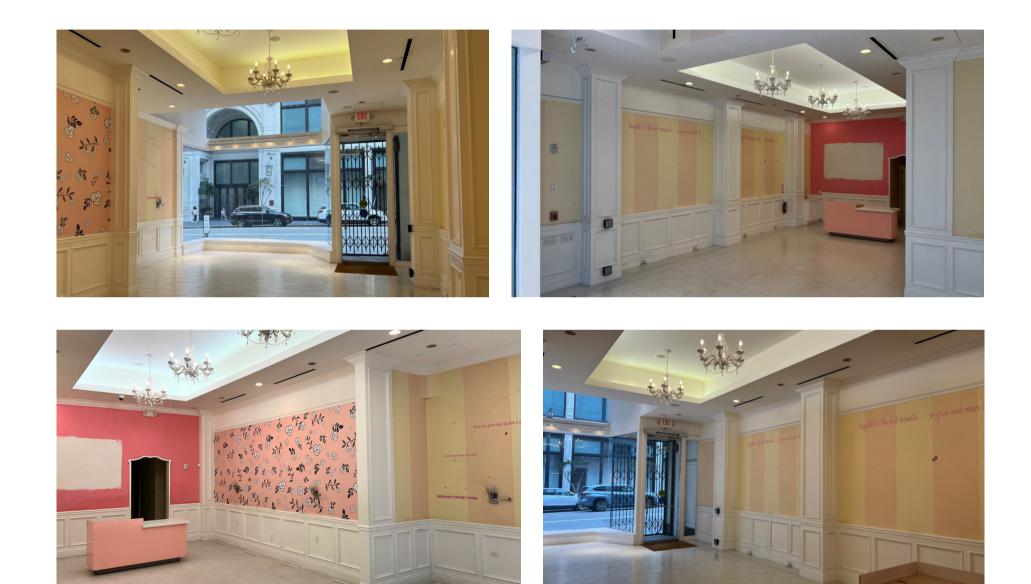

Storage |
|--------|------------------------------|
| Floor: | Ground Floor                 |
| Term:  | Flexible                     |
| Туре:  | Retail                       |

A ground-floor retail space is available at 262 Sutter Street in Union Square, San Francisco, featuring 1,378 RSF with flexible leasing options. This prime location offers high visibility in a dynamic area known for its shopping, dining, and entertainment, ideal for businesses looking to thrive in a bustling environment.

- 1 Office
- 3 Private rooms
- 1 Private Bathroom

# 



#### 3% Commission to procuring broker

This information has been secured by Starboard CRE from sources believed to be reliable. It is not guaranteed and should be verified before closing any transaction.



### **OVERVIEW**

## For Lease



This information has been secured by Starboard CRE from sources believed to be reliable. It is not guaranteed and should be verified before closing any transaction.

#### STARBOARD CRE

For Lease



This information has been secured by Starboard CRE from sources believed to be reliable. It is not guaranteed and should be verified before closing any transaction.

STARBOARD CRE





This information has been secured by Starboard CRE from sources believed to be reliable. It is not guaranteed and should be verified before closing any transaction.

STARBOARD CRE



#### STARBOARDCRE.COM OFC. PHONE 415.765.6900 49 POWELL STREET, SAN FRANCISCO, CA 94102



Unique Vision We see what others miss Local Market Leader No one knows Northern California like we do

Full-Service Firm We do it all

Local