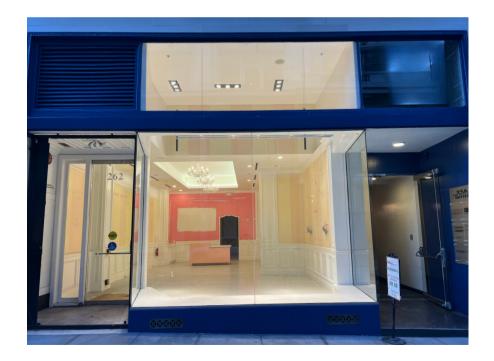

A ground-floor retail space is available at 262 Sutter Street in Union Square, San Francisco, featuring 1,378 RSF with flexible leasing options. This prime location offers high visibility in a dynamic area known for its shopping, dining, and entertainment, ideal for businesses looking to thrive in a bustling environment.