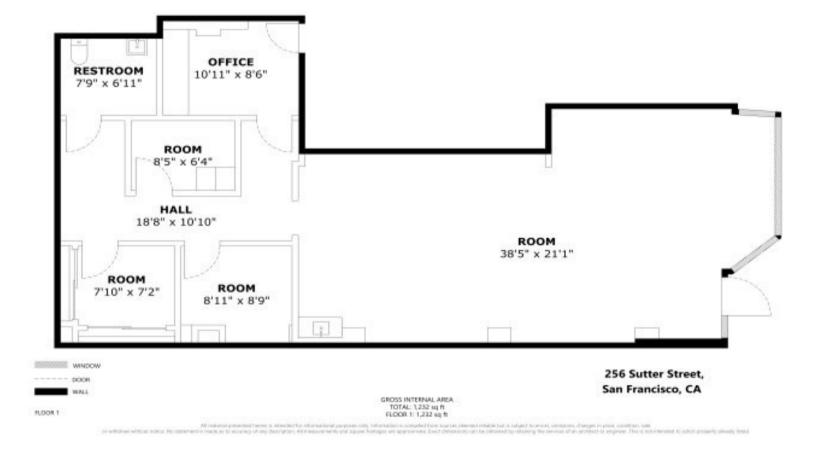

#### For Lease

| Size:  | 1,378 RSF + Basement Storage |
|--------|------------------------------|
| Floor: | Ground Floor                 |
| Term:  | Flexible                     |
| Туре:  | Retail                       |

- 1 Office
- 3 Private rooms
- 1 Private Bathroom