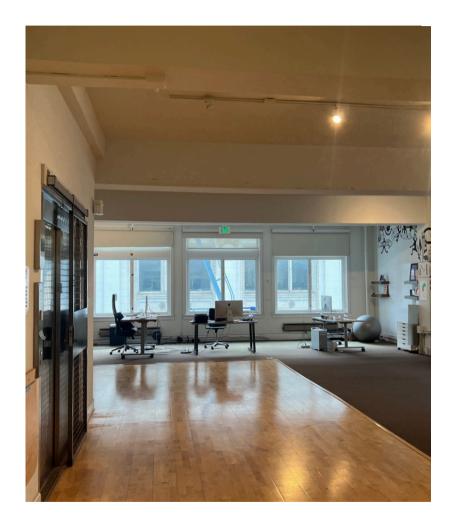

## **5TH FLOOR IMAGES**

Rentable SF: 1,750 RSF

**Lease Type:** Professional Services Space

**Term:** Flexible

### **Highlights**

- Operable Windows
- High Ceiling
- Excellent Natural Light
- Previously a lawyers office