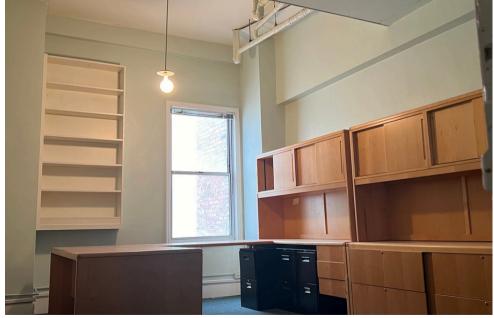

## **5TH FLOOR IMAGES**

Rentable SF: 1,750 RSF

**Lease Type:** Professional Services Space

**Term:** Flexible

### **Highlights**

- Operable Windows
- High Ceiling
- Excellent Natural Light
- Previously a lawyers office