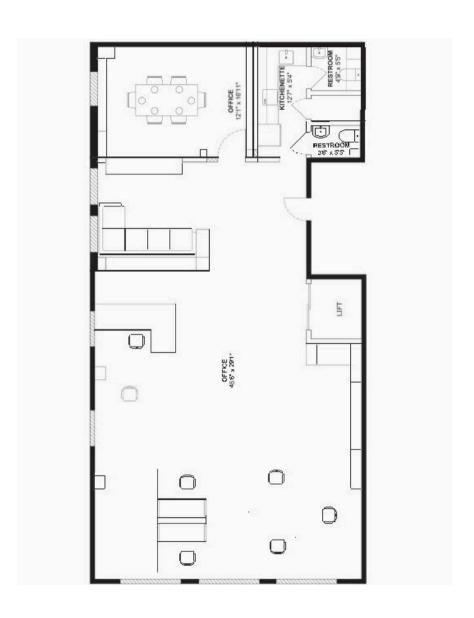

## **5TH FLOOR**

Rentable SF: 1,750 RSF

**Lease Type:** Creative Office Space

Term: Flexible

#### **Highlights**

- Operable Windows
- High Ceiling
- Excellent Natural Light