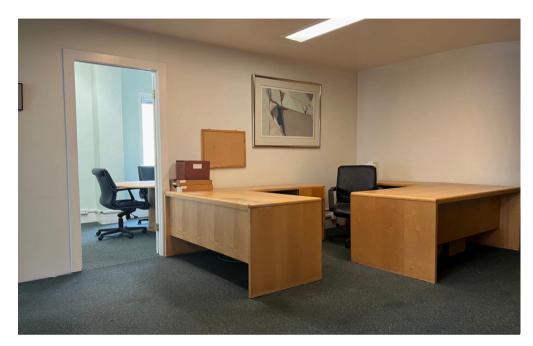

## **5TH FLOOR IMAGES**

Rentable SF: 1,750 RSF

**Lease Type:** Professional Services Space

**Term:** Flexible

### **Highlights**

- Operable Windows
- High Ceiling
- Excellent Natural Light
- Previously a lawyers office