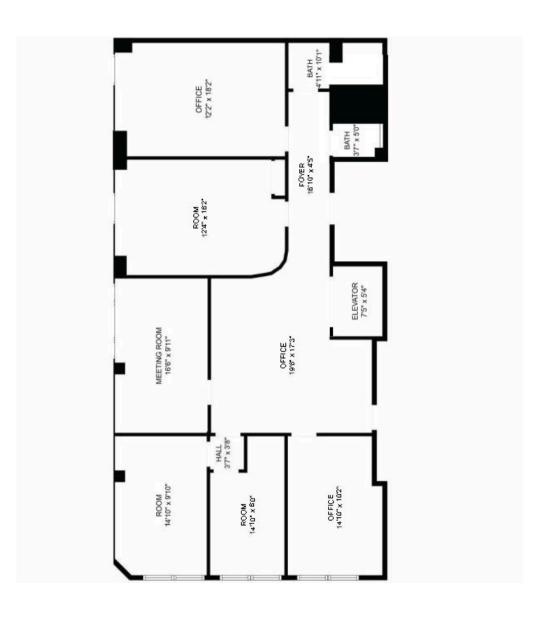

#### **OVERVIEW**

**Building:** 256 Sutter Street, San Francisco.

**Size:** 1,750 RSF on each floor

**Floor:** 2 Floors **Type:** Office

Term: Negotiable

Two floors are available for lease in San Francisco, near the Financial District and Union Square, close to BART.

Each floor offers 1,750 RSF with flexible lease terms, suitable for various uses such as a hair salon, creative office space, and professional services.

All floors feature operable windows, high ceilings, and excellent natural light, emphasizing a versatile and attractive leasing opportunity.

## **5TH FLOOR**

Rentable SF: 1,750 RSF

**Lease Type:** Creative Office Space

Term: Flexible

#### **Highlights**

- Operable Windows
- High Ceiling
- Excellent Natural Light

## **5TH FLOOR IMAGES**

Rentable SF: 1,750 RSF

**Lease Type:** Professional Services Space

**Term:** Flexible

### **Highlights**

- Operable Windows
- High Ceiling
- Excellent Natural Light
- Previously a lawyers office

## **6TH FLOOR IMAGES**