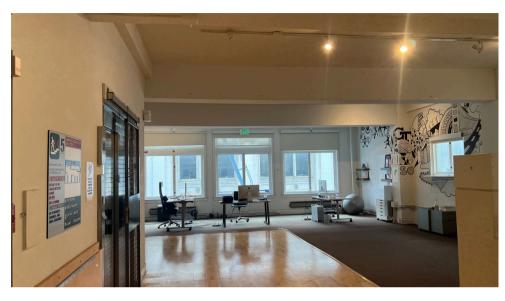

e in San Francisco, near the Financial District and Union Square, close to BART.

Each floor offers 1,750 RSF with flexible lease terms, suitable for various uses such as a hair salon, creative office space, and professional services.

All floors feature operable windows, high ceilings, and excellent natural light, emphasizing a versatile and attractive leasing opportunity.

#### 3% Commission to procuring broker



# \$5,000 /Month

- All NNN
- Trash approx \$80-90
- PG&E varies from \$100-200 bc heat is electrical
- No charge for common area cleaning
- Water is split 2x per year.



## **5TH FLOOR**

Rentable SF: 1,750 RSF

**Lease Type:** Creative Office Space

Term: Flexible

#### **Highlights**

- Operable Windows
- High Ceiling
- Excellent Natural Light



## **5TH FLOOR IMAGES**









Rentable SF: 1,750 RSF

**Lease Type:** Professional Services Space

**Term:** Flexible

### **Highlights**

- Operable Windows
- High Ceiling
- Excellent Natural Light
- Previously a lawyers office



## **6TH FLOOR IMAGES**









## **AGENT**



#### **Chayanee Jantaradaval**

Senior Leasing & Sales Associate chayanee@starboardcre.com CELL: 415.860.9546 DRE # 02160246



View Profile





Unique Vision
We see what others miss

Local Market Leader

No one knows Northern California like we do Full-Service Firm
We do it all

Locally based, and technology-forward, our brokers are highly qualified experts backed by a full-service, in-house support team who understand the intricacies of San Francisco real estate. Starboard CRE brings decades of brokerage experience representing over 6