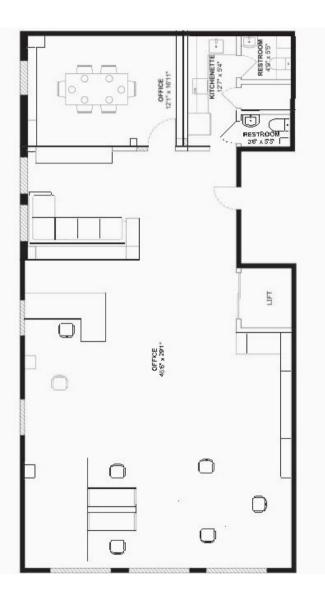

|
| Term:     | Negotiable                        |

Two floors are available for lease in San Francisco, near the Financial District and Union Square, close to BART.

Each floor offers 1,750 RSF with flexible lease terms, suitable for various uses such as a hair salon, creative office space, and professional services. All floors feature operable windows, high ceilings, and excellent natural light, emphasizing a versatile and attractive leasing opportunity.

#### 3% Commission to procuring broker



This information has been secured by Starboard CRE from sources believed to be reliable. It is not guaranteed and should be verified before closing any transaction.

#### STARBOARD CRE

# **5TH FLOOR**

### For Lease

Rentable SF:1,750 RSFLease Type:Creative Office SpaceTerm:Flexible



#### Highlights

- Operable Windows
- High Ceiling
- Excellent Natural Light



## **5TH FLOOR IMAGES**

## For Lease





# **6TH FLOOR**

### For Lease

Rentable SF:1,750 RSFLease Type:Professional Services SpaceTerm:Flexible

#### Highlights

- Operable Windows
- High Ceiling
- Excellent Natural Light
- Previously a lawyers office





## **6TH FLOOR IMAGES**

## For Lease













#### STARBOARDCRE.COM OFC. PHONE 415.765.6900 49 POWELL STREET, SAN FRANCISCO, CA 94102



#### Unique Vision We see what others miss

Local Market Leader No one knows Northern California like we do

#### Full-Service Firm We do it all

Locally based, and technology-forward, our brokers are highly qualified experts backed by a full-service, in-house support team who understand the intricacies of San Fra