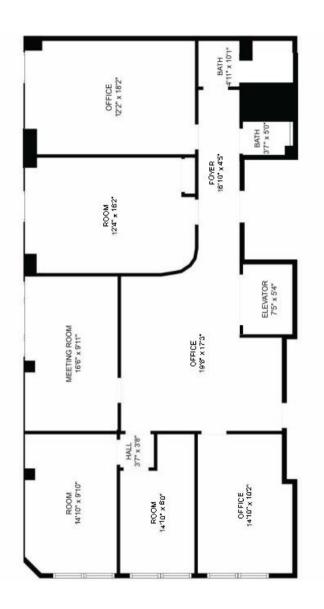

# **5TH FLOOR**

### For Lease

Rentable SF:1,750 RSFLease Type:Creative Office SpaceTerm:Flexible

#### Highlights

- Operable Windows
- High Ceiling
- Excellent Natural Light

# **6TH FLOOR**

### For Lease

Rentable SF:1,750 RSFLease Type:Professional Services SpaceTerm:Flexible

#### Highlights

- Operable Windows
- High Ceiling
- Excellent Natural Light
- Previously a lawyers office