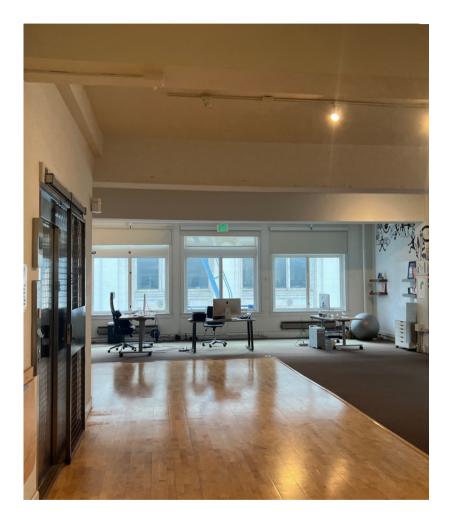

ISCO, CA 94102

## **OVERVIEW**

#### For Lease

| Building: | 256 Sutter Street, San Francisco. |
|-----------|-----------------------------------|
| Size:     | 1,750 RSF on each floor           |
| Floor:    | 2 Floors                          |
| Туре:     | Office                            |
| Term:     | Negotiable                        |

Two floors are available for lease in San Francisco, near the Financial District and Union Square, close to BART.

Each floor offers 1,750 RSF with flexible lease terms, suitable for various uses such as a hair salon, creative office space, and professional services. All floors feature operable windows, high ceilings, and excellent natural light, emphasizing a versatile and attractive leasing opportunity.

#### 3% Commission to procuring broker



This information has been secured by Starboard CRE from sources believed to be reliable. It is not guaranteed and should be verified before closing any transaction.

#### STARBOARD CRE

# **5TH FLOOR**

### For Lease

Rentable SF:1,750 RSFLease Type:Creative Office SpaceTerm:Flexible



#### Highlights

- Operable Windows
- High Ceiling
- Excellent Natural Light



## **5TH FLOOR IMAGES**

## For Lease





# **6TH FLOOR**

### For Lease

Rentable SF:1,750 RSFLease Type:Professional Services SpaceTerm:Flexible

#### Highlights

- Operable Windows
- High Ceiling
- Excellent Natural Light
- Previously a lawyers office





## **6TH FLOOR IMAGES**

## For Lease













#### STARBOARDCRE.COM OFC. PHONE 415.765.6900 49 POWELL STREET, SAN FRANCISCO, CA 94102



#### Unique Vision We see w