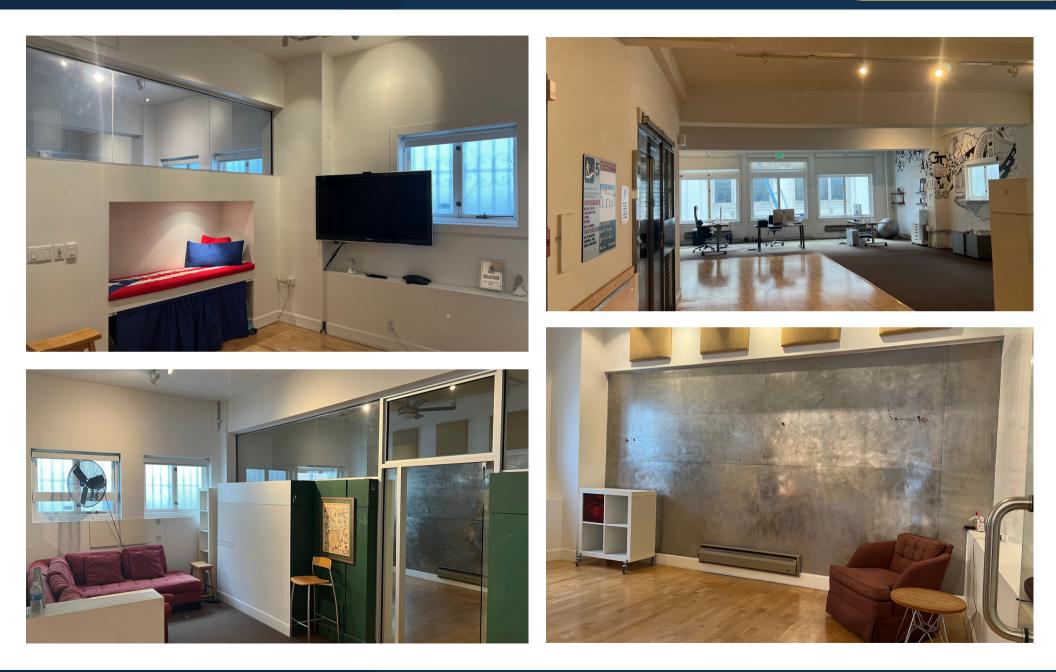

he Financial District and Union Square, close to BART.

Each floor offers 1,750 RSF with flexible lease terms, suitable for various uses such as a hair salon, creative office space, and professional services. All floors feature operable windows, high ceilings, and excellent natural light, emphasizing a versatile and attractive leasing opportunity.

#### 3% Commission to procuring broker



This information has been secured by Starboard CRE from sources believed to be reliable. It is not guaranteed and should be verified before closing any transaction.

#### STARBOARD CRE

# **5TH FLOOR**

### For Lease

Rentable SF:1,750 RSFLease Type:Creative Office SpaceTerm:Flexible



#### Highlights

- Operable Windows
- High Ceiling
- Excellent Natural Light



## **5TH FLOOR IMAGES**

## For Lease





# **6TH FLOOR**

### For Lease

Rentable SF:1,750 RSFLease Type:Professional Services SpaceTerm:Flexible

#### Highlights

- Operable Windows
- High Ceiling
- Excellent Natural Light
- Previously a lawyers office





## **6TH FLOOR IMAGES**

## For Lease













#### STARBOARDCRE.COM OFC. PHONE 415.765.6900 49 POWELL STREET, SAN FRANCISCO, CA 94102



#### Unique Vision We see what others miss

Local Market Leader No one knows Northern California like we do

#### Full-Service Firm We do it all

Locally based, and technology-forward, our brokers are highly qualified experts backed by a full-service, in-house support team who understand the intricacies of San Francisco real estate. Starboard CRE brings decades of brokerage experience representing over 600 million square feet of spa