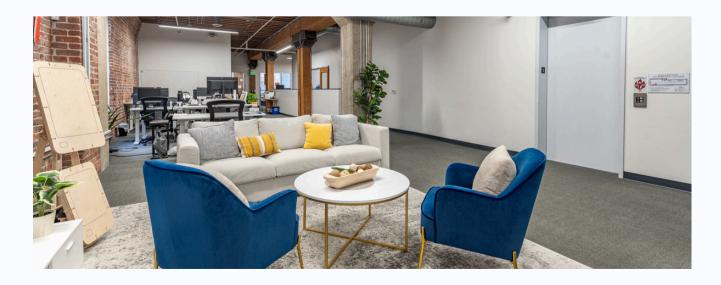

#### **HIGHLIGHTS**

- Exposed brick and timber interiors
- Creative space with flexible layout -room for 40+
- 7 conference rooms, enclosed break room
- Full HVAC and operable windows
- Full floor identity
- Three sides of natural light
- Server room
- 1 block to Montgomery Bart Station
- Directly adjacent to Salesforce Transit Park