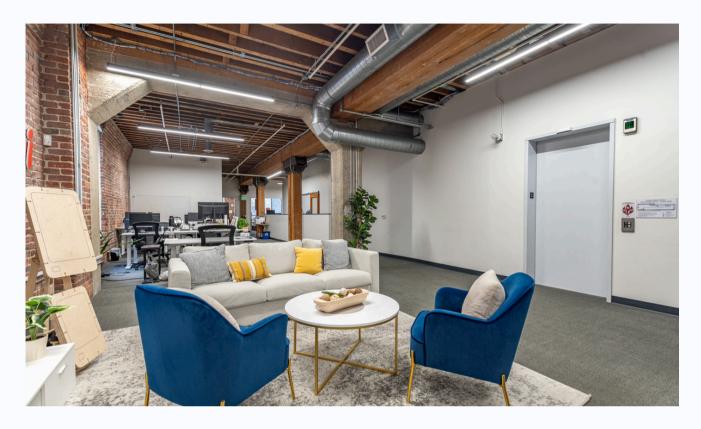

#### **HIGHLIGHTS**

- Exposed brick and timber interiors
- Creative space with flexible layout -room for 40+
- 7 conference rooms, enclosed break room
- Full HVAC and operable windows
- Full floor identity
- Three sides of natural light
- Server room
- 1 block to Montgomery Bart Station
- Directly adjacent to Salesforce Transit Park