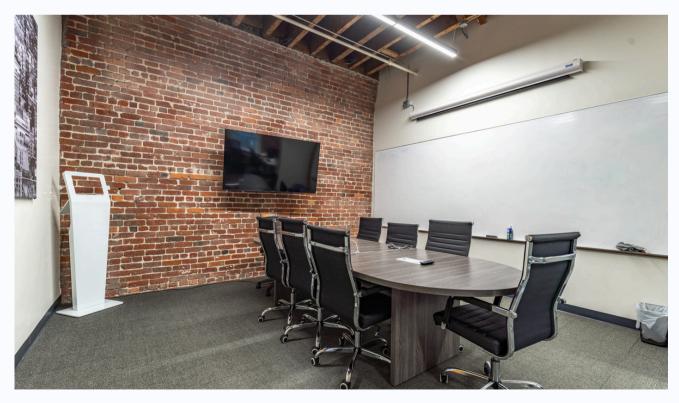

#### **HIGHLIGHTS**

- Exposed brick and timber interiors
- Creative space with flexible layout -room for 40+
- 7 conference rooms, enclosed break room
- Full HVAC and operable windows
- Full floor identity
- Three sides of natural light
- Server room
- 1 block to Montgomery Bart Station
- Directly adjacent to Salesforce Transit Park