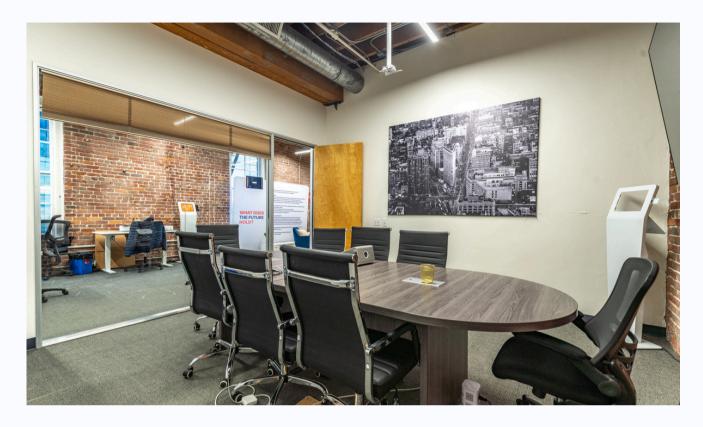

#### **HIGHLIGHTS**

- Exposed brick and timber interiors
- Creative space with flexible layout -room for 40+
- 7 conference rooms, enclosed break room
- Full HVAC and operable windows
- Full floor identity
- Three sides of natural light
- Server room
- 1 block to Montgomery Bart Station
- Directly adjacent to Salesforce Transit Park