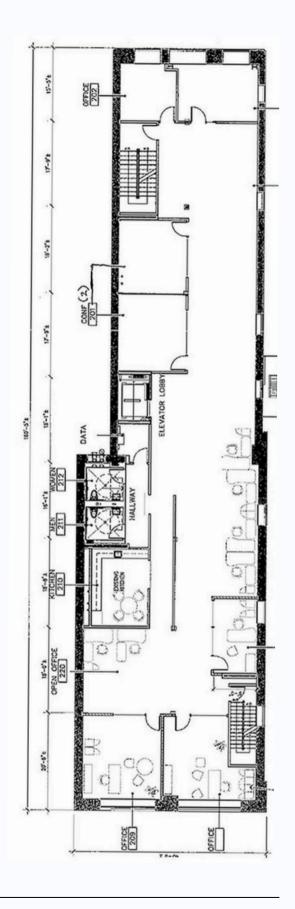

Shaw Alley St.
SAN FRANCISCO, CA 94105

## **FOR LEASE**

Fully Furnished
Plug & Play Option

#### **Craig Hansson**

craig@starboardcre.com 415.710.7768

#### **Jerry Adamson**

jerry@groundmatrix.com 707.570.7802







#### 2 Shaw Alley Street

San Francisco, CA 94105

**Space:** 2nd Floor

Square Ft: 5,303 RSF

Rate/Type: \$45, net of expenses (~\$8PSF)

Term: through March 31, 2025

#### **HIGHLIGHTS**

- Exposed brick and timber interiors
- Creative space with flexible layout -room for 40+
- 7 conference rooms, enclosed break room
- Full HVAC and operable windows
- Full floor identity
- Three sides of natural light
- Server room
- 1 block to Montgomery Bart Station
- Directly adjacent to Salesforce Transit Park





## Floor Plan





























### **Team**



**Craig Hansson** 

Vice President craig@starboardcre.com CELL: 415.710.7768 CA DRE # 01841643



View Profile



Jerry Adamson

Advisor jerry@groundmatrix.com CELL: 707.570.7802 CA DRE: 01935945

Call

View Profile







Unique Vision
We see what others miss

Local Market Leader

No one knows Northern

California like we do

Full-Service Firm
We do it all

Locally based, and technology-forward, our brokers are highly qualified experts backed by a full-service, in-house support team who understand the intricacies of San Francisco real estate. Starboard CRE brings decades of brokerage experience representing over 600 million square feet of space with an aggregate lease value of over 10 billion and investments sold over 3 billion.





CA DRE# 011