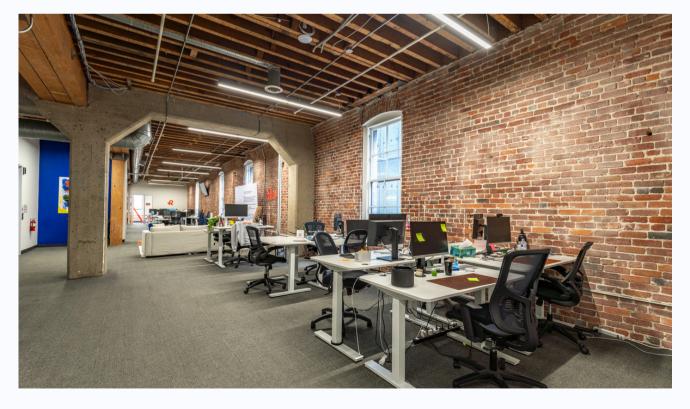

#### **HIGHLIGHTS**

- Exposed brick and timber interiors
- Creative space with flexible layout -room for 40+
- 7 conference rooms, enclosed break room
- Full HVAC and operable windows
- Full floor identity
- Three sides of natural light
- Server room
- 1 block to Montgomery Bart Station
- Directly adjacent to Salesforce Transit Park