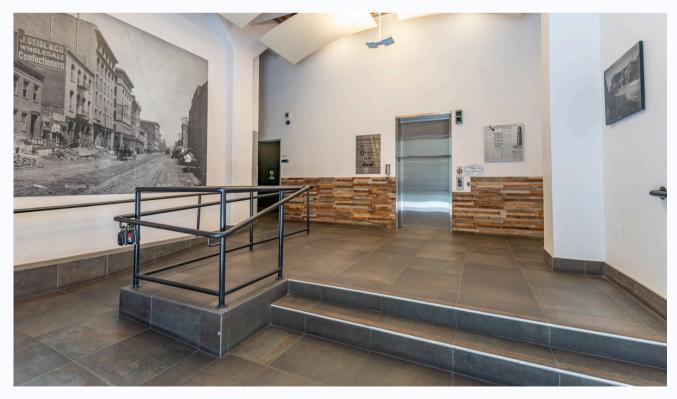

#### **HIGHLIGHTS**

- Exposed brick and timber interiors
- Creative space with flexible layout -room for 40+
- 7 conference rooms, enclosed break room
- Full HVAC and operable windows
- Full floor identity
- Three sides of natural light
- Server room
- 1 block to Montgomery Bart Station
- Directly adjacent to Salesforce Transit Park