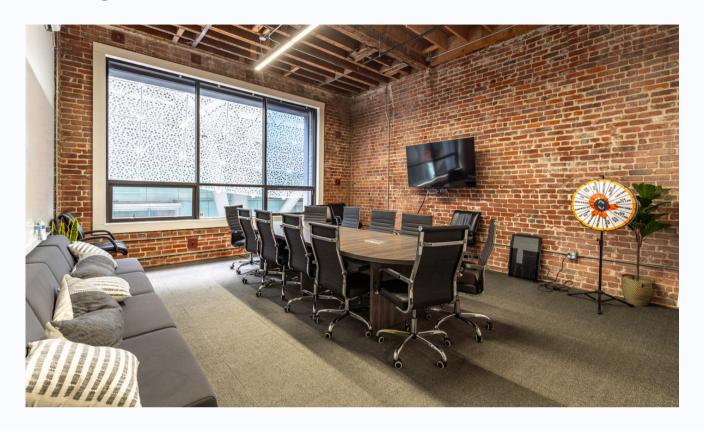

#### **HIGHLIGHTS**

- Exposed brick and timber interiors
- Creative space with flexible layout -room for 40+
- 7 conference rooms, enclosed break room
- Full HVAC and operable windows
- Full floor identity
- Three sides of natural light
- Server room
- 1 block to Montgomery Bart Station
- Directly adjacent to Salesforce Transit Park