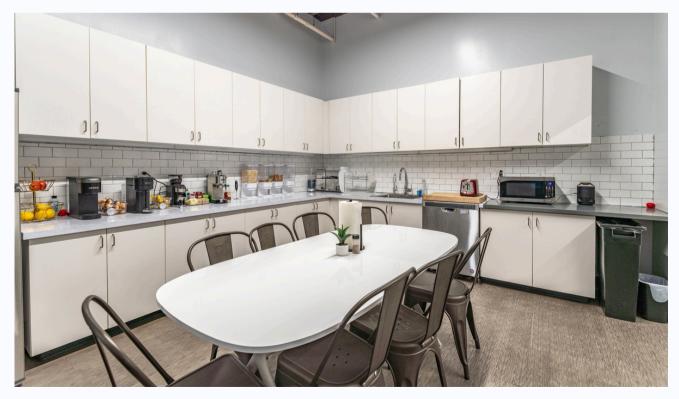

#### **HIGHLIGHTS**

- Exposed brick and timber interiors
- Creative space with flexible layout -room for 40+
- 7 conference rooms, enclosed break room
- Full HVAC and operable windows
- Full floor identity
- Three sides of natural light
- Server room
- 1 block to Montgomery Bart Station
- Directly adjacent to Salesforce Transit Park