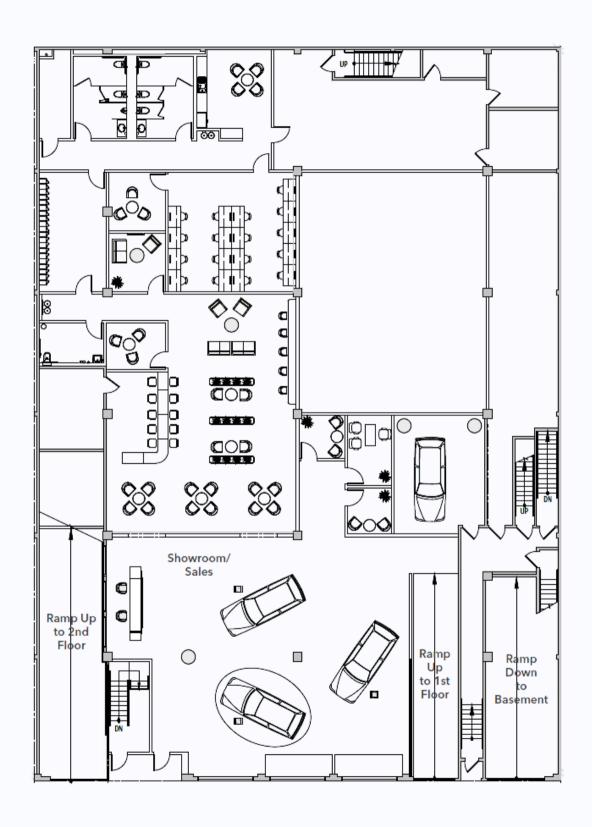

# 1540 Pine Street

San Francisco, CA 94109

### **Craig Hansson**

craig@starboardcre.com 415.710.7768

#### **Hans Hansson**

Hans@starboardcre.com 415.517.2589

For Lease



#### 1540 Pine Street

San Francisco, CA 94109

**Square Ft.** ± 55,393 SF

Parcel Area ± 13,228 SF

**Lease** Through Nov 2028

#### **OVERVIEW**

- Full Building Opportunity Zoned Automotive
- Easily Accessible Location
- Rare Rooftop Parking





## **FLOORPLAN FIRST FLOOR**





# **IMAGES** FIRST FLOOR







# FLOORPLAN SECOND FLOOR





# **IMAGES** SECOND FLOOR







## **FLOORPLAN BASEMENT**





# **FLOORPLAN** MEZZANINE





# **FLOORPLAN** ROOF





# **IMAGES** ROOF







### **AGENT**



# **Hans Hansson**

President / Broker of Record hans@starboardcre.com CELL: 415.517.2589 CA DRE # 00872902

Call

View Profile



# **Craig Hansson**

Vice President craig@starboardcre.com CELL: 415.710.7768 CA DRE # 01841643

Call

View Profile







Unique Vision
We see what others miss

Local Market Leader

No one knows Northern

California like we do

Full-Service Firm
We do it all

Locally based, and technology-forward, our brokers are highly qualified experts backed by a full-service, in-house support team who understand the intricacies of San Francisco rea