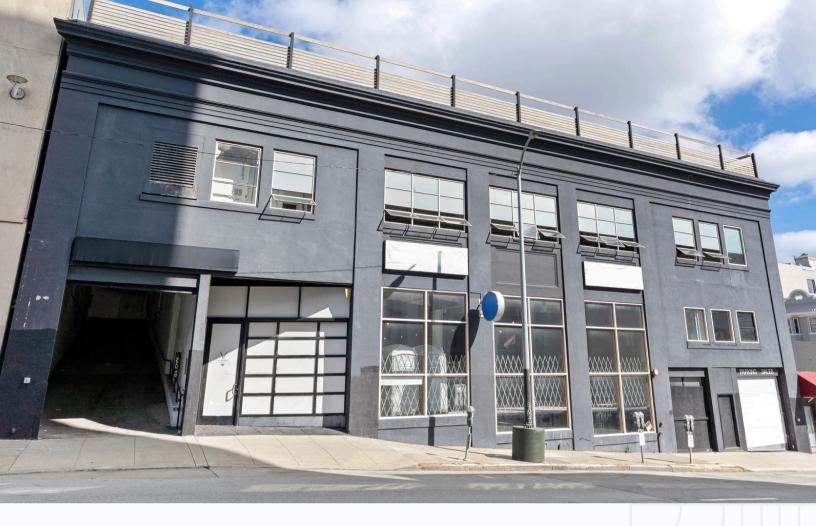

# 1540 Pine Street

San Francisco, CA 94109

#### 1540 Pine Street

San Francisco, CA 94109

**Square Ft.** ± 55,393 SF

Parcel Area ± 13,228 SF

**Lease** Through Nov 2028