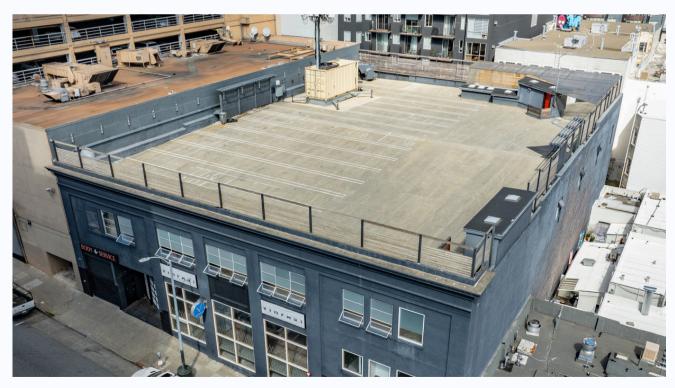

# 1540 Pine Street

San Francisco, CA 94109

### **Craig Hansson**

craig@starboardcre.com 415.710.7768

#### **Hans Hansson**

Hans@starboardcre.com 415.517.2589

For Lease



#### 1540 Pine Street

San Francisco, CA 94109

**Square Ft.** ± 55,393 SF

Parcel Area ± 13,228 SF

**Lease** Through Nov 2028

#### **OVERVIEW**

- Full Building Opportunity Zoned Automotive
- Easily Accessible Location
- Rare Rooftop Parking





## **FLOORPLAN FIRST FLOOR**





# **IMAGES** FIRST FLOOR







# FLOORPLAN SECOND FLOOR





# **IMAGES** SECOND FLOOR







## **FLOORPLAN BASEMENT**





# **FLOORPLAN** MEZZANINE





# **FLOORPLAN** ROOF





# **IMAGES** ROOF







### **AGENT**



# **Hans Hansson**

President / Broker of Record hans@starboardcre.com CELL: 415.517.2589 CA DRE # 00872902

Call

View Profile



# **Craig Hansson**

Vice President craig@starboardcre.com CELL: 415.710.7768 CA DRE # 01841643

Call

View Profile







Unique Vision
We see what others miss

Local Market Leader

No one knows Northern

California like we do

Full-Service Firm
We do it all

Locally based, and technology-forward, our brokers are highly qualified experts backed by a full-service, in-house support team who understand the intricacies of San Francisco real estate. Starboard CRE brings decades of brokerage experience representing over 600 million square feet of space with an aggregate lease value of over 10 billion and investments sold over 3 billion.





CA