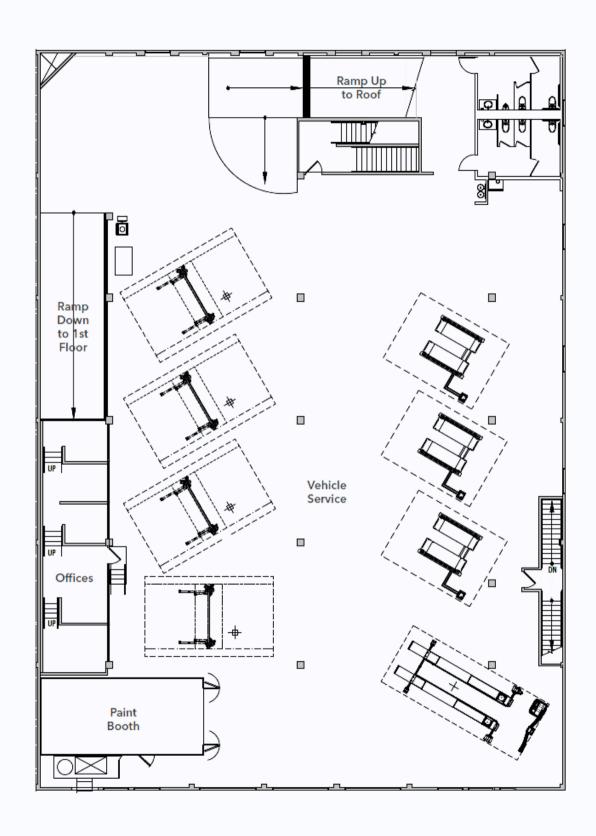

# 1540 Pine Street

San Francisco, CA 94109

### **Craig Hansson**

craig@starboardcre.com 415.710.7768

#### **Hans Hansson**

Hans@starboardcre.com 415.517.2589

For Lease



#### 1540 Pine Street

San Francisco, CA 94109

**Square Ft.** ± 55,393 SF

Parcel Area ± 13,228 SF

**Lease** Through Nov 2028

#### **OVERVIEW**

- Full Building Opportunity Zoned Automotive
- Easily Accessible Location
- Rare Rooftop Parking





## **FLOORPLAN FIRST FLOOR**





# **IMAGES** FIRST FLOOR







# FLOORPLAN SECOND FLOOR





# **IMAGES** SECOND FLOOR







## **FLOORPLAN BASEMENT**





# **FLOORPLAN** MEZZANINE





# **FLOORPLAN** ROOF





# **IMAGES** ROOF







### **AGENT**



# **Hans Hansson**

President / Broker of Record hans@starboardcre.com CELL: 415.517.2589 CA DRE # 00872902

Call

View Profile



# **Craig Hansson**

Vice President craig@starboardcre.com CELL: 415.710.7768 CA DRE # 01841643

Call

View Profile







Unique Vision
We see what others miss

Local Market Leader

No one knows Northern

California like we do

Full-Service Firm
We do it all

Locally based, and technology-forward, our brokers are highly qualified experts backed by a full-service, in-house support team who understand the intricacies of San Francisco real estate. Starboard CRE brings decades of brokerage experience