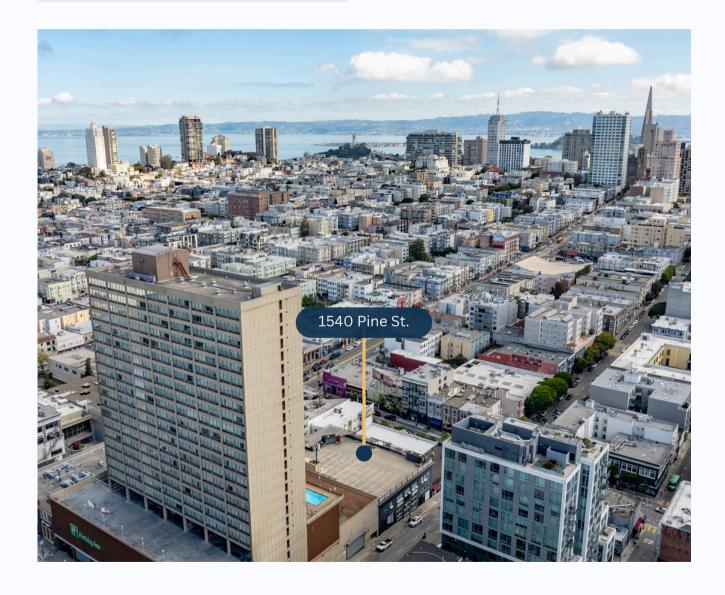

# 1540 Pine Street

San Francisco, CA 94109

#### 1540 Pine Street

San Francisco, CA 94109

**Square Ft.** ± 55,393 SF

Parcel Area ± 13,228 SF

**Lease** Through Nov 2028