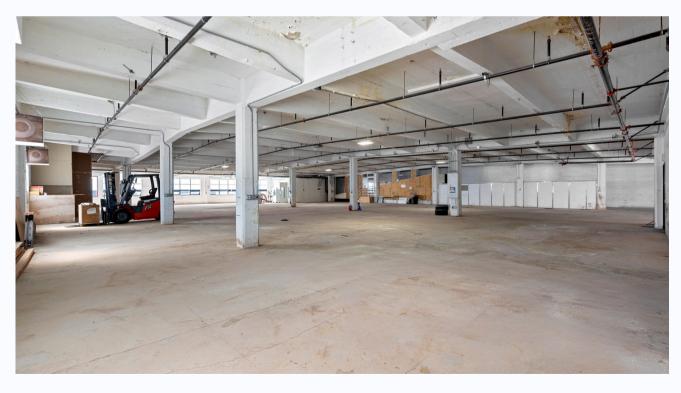

# 1540 Pine Street

San Francisco, CA 94109

### **Craig Hansson**

craig@starboardcre.com 415.710.7768

#### **Hans Hansson**

Hans@starboardcre.com 415.517.2589

For Lease



#### 1540 Pine Street

San Francisco, CA 94109

**Square Ft.** ± 55,393 SF

Parcel Area ± 13,228 SF

**Lease** Through Nov 2028

#### **OVERVIEW**

- Full Building Opportunity Zoned Automotive
- Easily Accessible Location
- Rare Rooftop Parking





## **FLOORPLAN FIRST FLOOR**





# **IMAGES** FIRST FLOOR







# FLOORPLAN SECOND FLOOR





# **IMAGES** SECOND FLOOR







## **FLOORPLAN BASEMENT**





# **FLOORPLAN** MEZZANINE





# **FLOORPLAN** ROOF





# **IMAGES** ROOF







### **AGENT**



# **Hans Hansson**

President / Broker of Record hans@starboardcre.com CELL: 415.517.2589 CA DRE # 00872902

Call

View Profile



# **Craig Hansson**

Vice President craig@starboardcre.com CELL: 415.710.7768 CA DRE # 01841643

Call

View Profile







Unique Vision
We see what others miss

Local Market Leader

No one knows Northern

California like we do

Full-Service Firm
We do it all

Locally based, and technology-forward, our brokers are highly qualified experts backed by a full-service, in-house support team who understand the intricacies of San Francisco real estate. Starboard CRE brings d