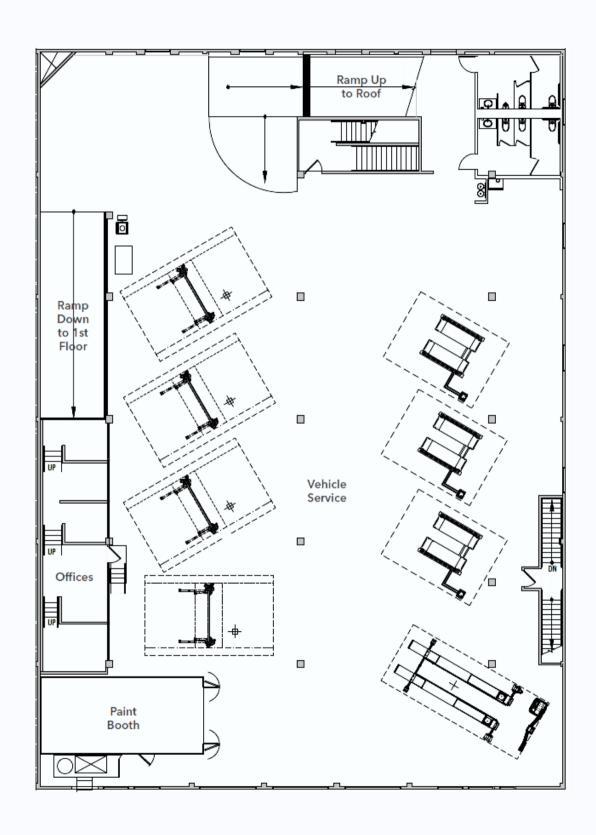

# 1540 Pine Street

San Francisco, CA 94109

### **Craig Hansson**

craig@starboardcre.com 415.710.7768

#### **Hans Hansson**

Hans@starboardcre.com 415.517.2589

For Sublease



#### 1540 Pine Street

San Francisco, CA 94109

**Square Ft.** ± 55,393 SF

Parcel Area ± 13,228 SF

**Sublease** Through Nov 2028

#### **OVERVIEW**

- Full Building Opportunity Zoned Automotive
- Easily Accessible Location
- Rare Rooftop Parking





## **FLOORPLAN FIRST FLOOR**





## **IMAGES** FIRST FLOOR







# FLOORPLAN SECOND FLOOR





# **IMAGES** SECOND FLOOR







## **FLOORPLAN BASEMENT**





## **FLOORPLAN** MEZZANINE





## **FLOORPLAN** ROOF





# **IMAGES** ROOF







### **AGENT**



# **Hans Hansson**

President / Broker of Record hans@starboardcre.com CELL: 415.517.2589 CA DRE # 00872902

Call

View Profile



# **Craig Hansson**

Vice President craig@starboardcre.com CELL: 415.710.7768 CA DRE # 01841643

Call

View Profile







Unique Vision
We see what others miss

Local Market Leader

No one knows Northern

California like we do

Full-Service Firm
We do it all

Locally based, and technology-forward, our brokers are highly qualified experts backed by a full-service, in-house support team who understand the intricacies of San Francisco real estate. Starboard CRE brings decades of brokerage experien