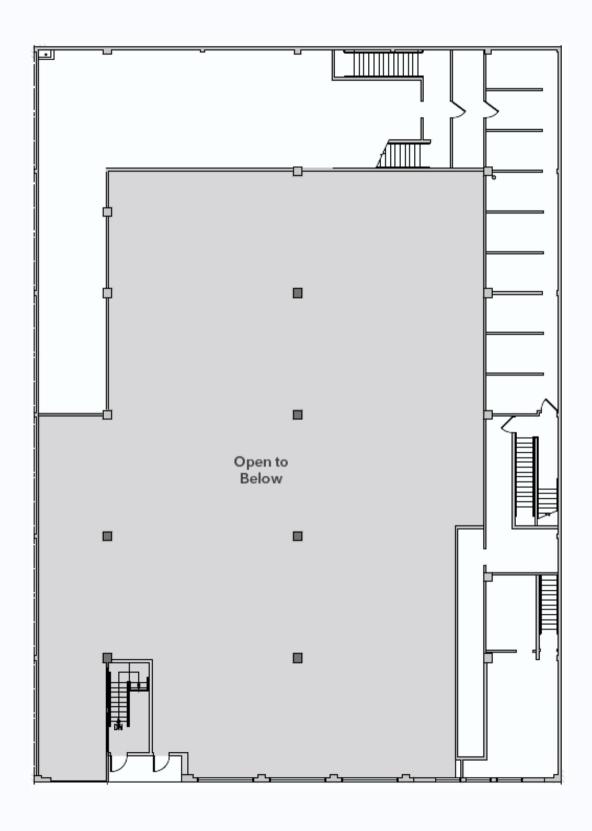

# 1540 Pine Street

San Francisco, CA 94109

### **Craig Hansson**

craig@starboardcre.com 415.710.7768

#### **Hans Hansson**

Hans@starboardcre.com 415.517.2589

For Sublease



#### 1540 Pine Street

San Francisco, CA 94109

**Square Ft.** ± 55,393 SF

Parcel Area ± 13,228 SF

**Sublease** Through Nov 2028

#### **OVERVIEW**

- Full Building Opportunity Zoned Automotive
- Easily Accessible Location
- Rare Rooftop Parking





## **FLOORPLAN FIRST FLOOR**





## **IMAGES** FIRST FLOOR







# FLOORPLAN SECOND FLOOR





# **IMAGES** SECOND FLOOR







## **FLOORPLAN BASEMENT**





## **FLOORPLAN** MEZZANINE





## **FLOORPLAN** ROOF





# **IMAGES** ROOF







### **AGENT**



# **Hans Hansson**

President / Broker of Record hans@starboardcre.com CELL: 415.517.2589 CA DRE # 00872902

Call

View Profile



# **Craig Hansson**

Vice President craig@starboardcre.com CELL: 415.710.7768 CA DRE # 01841643

Call

View Profile







Unique Vision
We see what others miss

Local Market Leader

No one knows Northern

California like we do

Full-Service Firm
We do it all

Locally based, and technology-forward, our brokers are highly qualified experts backed by a full-service, in-house support team who understand the intricacies of San Francisco real estate. Starboard CRE brings decades of brokerage experience representing over 600 million square feet of space with an aggregate lease value of over 10 b