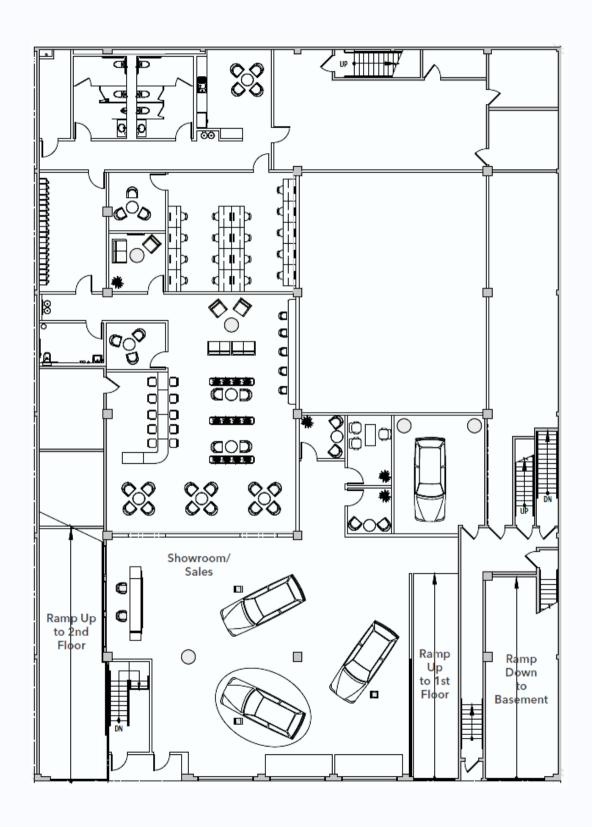

# 1540 Pine Street

San Francisco, CA 94109

### **Craig Hansson**

craig@starboardcre.com 415.710.7768

#### **Hans Hansson**

Hans@starboardcre.com 415.517.2589

For Sublease



#### 1540 Pine Street

San Francisco, CA 94109

**Square Ft.** ± 55,393 SF

Parcel Area ± 13,228 SF

**Sublease** Through Nov 2028

#### **OVERVIEW**

- Full Building Opportunity Zoned Automotive
- Easily Accessible Location
- Rare Rooftop Parking





## **FLOORPLAN FIRST FLOOR**





## **IMAGES** FIRST FLOOR







# FLOORPLAN SECOND FLOOR





# **IMAGES** SECOND FLOOR







## **FLOORPLAN BASEMENT**





## **FLOORPLAN** MEZZANINE





## **FLOORPLAN** ROOF





# **IMAGES** ROOF







### **AGENT**



# **Hans Hansson**

President / Broker of Record hans@starboardcre.com CELL: 415.517.2589 CA DRE # 00872902

Call

View Profile



# **Craig Hansson**

Vice President craig@starboardcre.com CELL: 415.710.7768 CA DRE # 01841643

Call

View Profile







Unique Vision
We see what others miss

Local Market Leader

No one knows Northern

California like we do

Full-Service Firm
We do it all

Locally based, and technology-forward, our brokers are highly qualified experts backed by a full-service, in-house support team who understand the intricacies of San Francisco