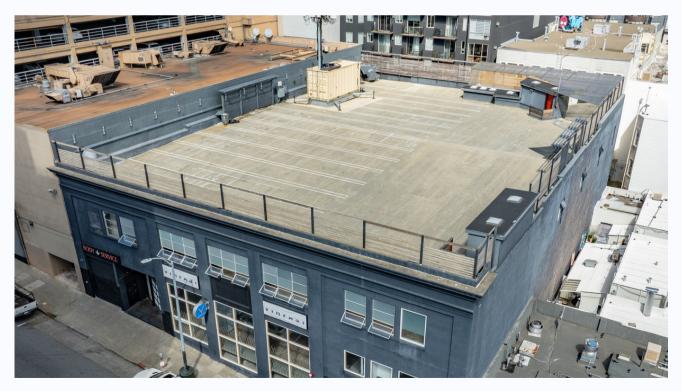

# 1540 Pine Street

San Francisco, CA 94109

### **Craig Hansson**

craig@starboardcre.com 415.710.7768

#### **Hans Hansson**

Hans@starboardcre.com 415.517.2589

For Sublease



#### 1540 Pine Street

San Francisco, CA 94109

**Square Ft.** ± 55,393 SF

Parcel Area ± 13,228 SF

**Sublease** Through Nov 2028

#### **OVERVIEW**

- Full Building Opportunity Zoned Automotive
- Easily Accessible Location
- Rare Rooftop Parking





## **FLOORPLAN FIRST FLOOR**





## **IMAGES** FIRST FLOOR







# FLOORPLAN SECOND FLOOR





# **IMAGES** SECOND FLOOR







## **FLOORPLAN BASEMENT**





## **FLOORPLAN** MEZZANINE





## **FLOORPLAN** ROOF





# **IMAGES** ROOF







### **AGENT**



# **Hans Hansson**

President / Broker of Record hans@starboardcre.com CELL: 415.517.2589 CA DRE # 00872902

Call

View Profile



# **Craig Hansson**

Vice President craig@starboardcre.com CELL: 415.710.7768 CA DRE # 01841643

Call

View Profile







Unique Vision
We see what others miss

Local Market Leader

No one knows Northern

California like we do

Full-Service Firm
We do it all

Locally based, and technology-forward, our brokers are highly qualified experts backed by a full-service, in-house support team who understand the intricacies of San Francisco real estate. Starboard CRE brings decades of brokerage experience representing over 600 million square feet of space with an aggregate lease value of over 10 billion and investments sold over 3 billion.





CA