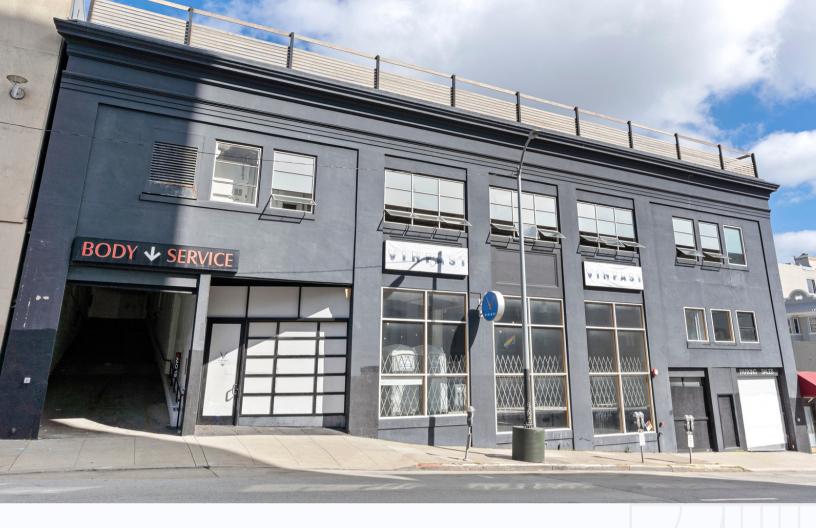

# 1540 Pine Street

San Francisco, CA 94109

#### 1540 Pine Street

San Francisco, CA 94109

**Square Ft.** ± 55,393 SF

Parcel Area ± 13,228 SF

**Sublease** Through Nov 2028

#### **OVERVIEW**

- Full Building Opportunity Zoned Automotive
- Easily Accessible Location
- Rare Rooftop Parking