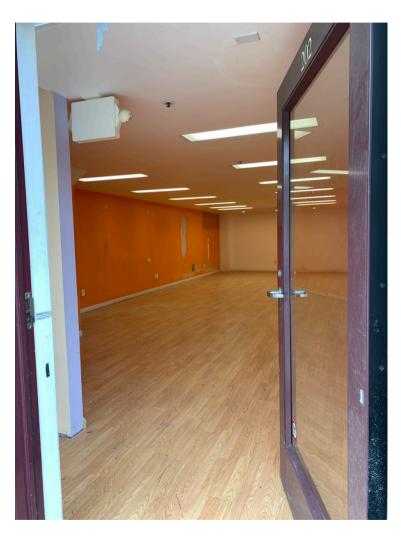

#### **SPACE OVERVIEW**

Space: 1485 El Camino Real, Belmont, CA 94002 #202

Type: Retail / Office

**Size:** 1,441 sq. ft. (+/-)

**Rent:** \$3,700 mo / \$2.56 mo IG per sq.ft

Term: 1-3 Years

#### **HIGHLIGTS**

- Two-story layout ideal for retail businesses needing front retail space and additional space for office or inventory
- Convenient ADA-compliant bathroom included
- Ample parking available on a first-come, first-served basis
- Situated on El Camino Real, ensuring convenience for you and your clients
- Close proximity to major highways and public transportation, providing easy access for customers and employees
- Convenient front and back-end access directly from the parking lot

### **PICTURES**