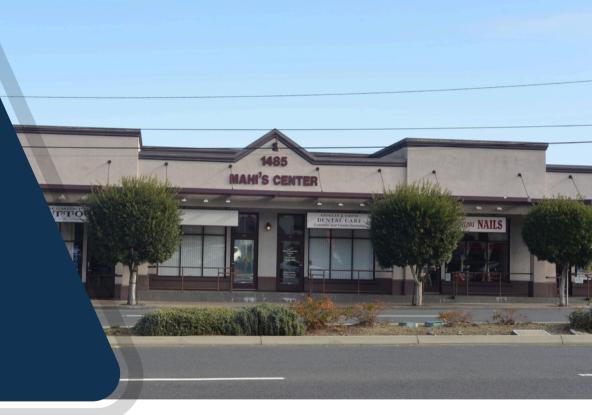

### 1485 EL CAMINO REAL #103 Belmont, CA 94002

Versatile Retail or Office Space Available Now!

## **SPACE OVERVIEW**

| Space: | 1485 El Camino Real, Belmont, CA 94002 #103 |
|--------|---------------------------------------------|
| Туре:  | Retail / Office                             |
| Size:  | 852 sq. ft. (+/-)                           |
| Rent:  | \$1,750 mo / \$2.05 mo IG per sq.ft         |
| Term:  | 1-3 Years                                   |