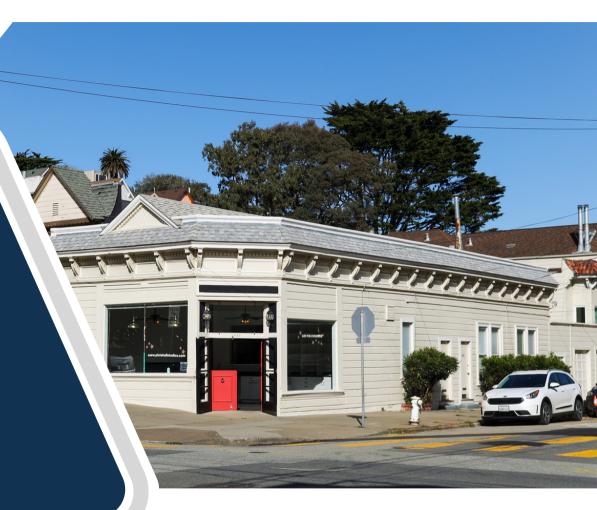

# 649 Diamond St.

San Francisco, CA 94114

**Joshua Han:** 714.357.2872

STARBOARDCRE.COM 49 POWELL STREET, SAN FRANCISCO, CA 94102

### For Lease

Building:649 Diamond St, San Francisco.Size:800 SFRate:\$3,200/MonthType:RetailTerm:Negotiable

#### Highlights

- Located in a very peaceful neighborhood
- Local retail strip just one block away
- High-traffic neighborhood due to Saint Philip's School of San Francisco located across the street.
- Perfect opportunity for a retailer who is looking to take advantage of local neighbors as well as the parents & students of the school across the street.
- Perfect opportunity for an after-school daycare program, retailers, offices, interior design artists, etc.