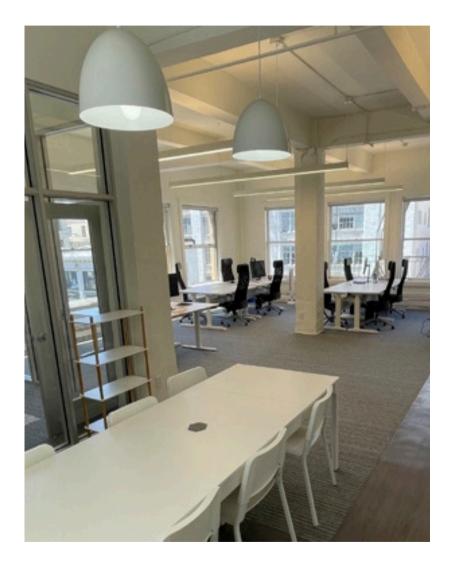

# 8th FLOOR

Space Type: Square Ft: Floor:

Office ± 1,350 SF 8th Floor

#### Highlights

- Entire 8th Floor
- Efficient open floor plan
- Great natural light
- Two conference rooms
- Furniture may be available
- Kitchenette
- Operable windows
- Full HVAC
- Stair and elevator access (light foot traffic)