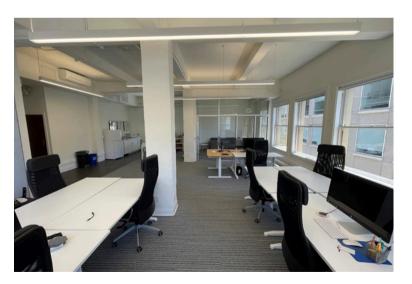

# 8th FLOOR

Space Type: Square Ft: Floor:

Office ± 1,350 SF 8th Floor

#### Highlights

- Entire 8th Floor
- Efficient open floor plan
- Great natural light
- Two conference rooms
- Furniture may be available
- Kitchenette
- Operable windows
- Full HVAC
- Stair and elevator access (light foot traffic)