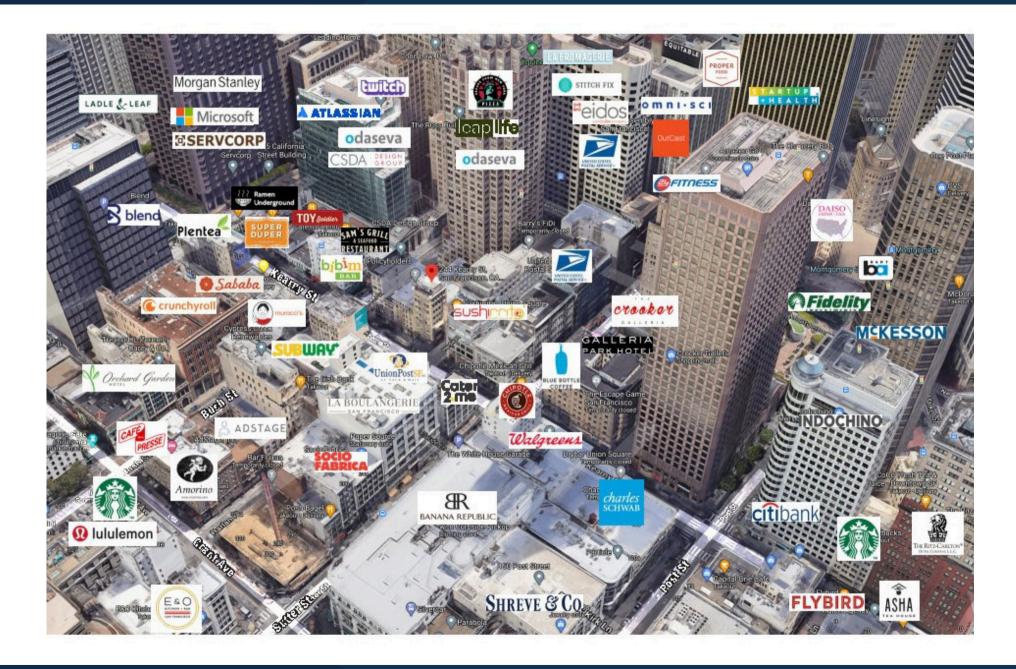

# **AMENITIES**

244 Kearny Street is a boutique office building located next to the corner of Kearny and Bush Street. Within walking distance to Montgomery BART and several great cafes and restaurants including Mixt, Rickhouse, Starbucks and Sam's Grill.