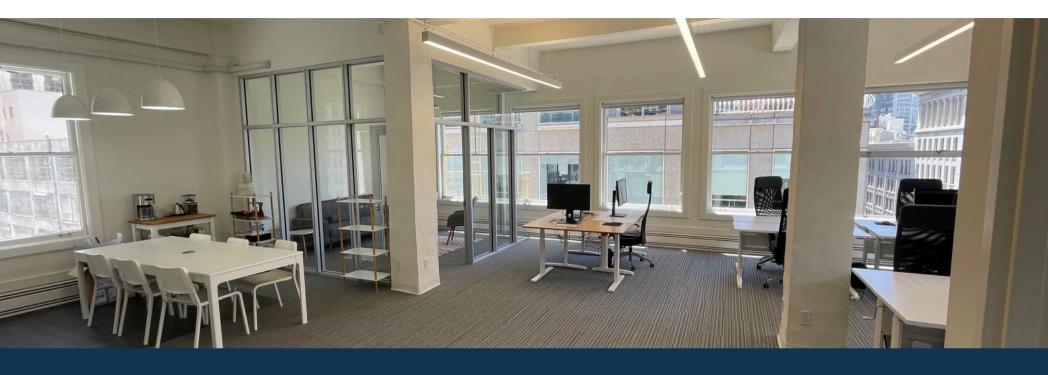

# 8th FLOOR

Space Type: Square Ft: Floor:

Office ± 1,350 SF 8th Floor

#### Highlights

- Entire 8th Floor
- Efficient open floor plan
- Great natural light
- Two conference rooms
- Furniture may be available
- Kitchenette
- Operable windows
- Full HVAC
- Stair and elevator access (light foot traffic)