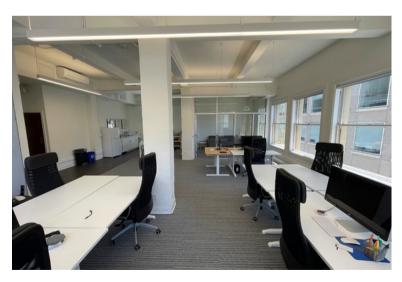

### **OVERVIEW**

**Building:** 244 KEARNY STREET, San Francisco.

**Size:** ± 1,350 SF

**Floor:** 8th Floor

**Zoning:** C-3-O - Downtown - Office

**Available:** Through the End of November 2024

244 Kearny Street is a boutique office building located next to the corner of Kearny and Bush Street. Within walking distance to Montgomery BART and several great cafes and restaurants including Mixt, Rickhouse, Starbucks and Sam's Grill.

### **Highlights**

- Entire 8th Floor
- Efficient open floor plan
- Great natural light
- Two conference rooms
- Furniture may be available
- Kitchenette
- Operable windows
- Full HVAC
- Stair and elevator access (light foot traffic)