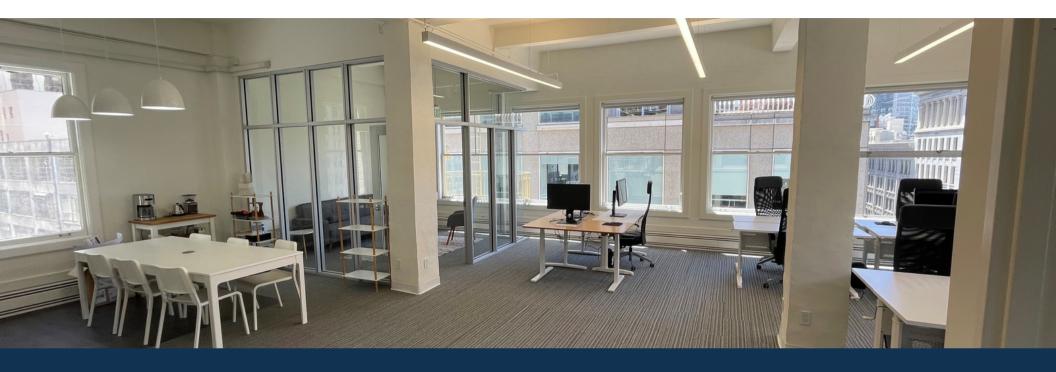

### **OVERVIEW**

**Building:** 244 KEARNY STREET, San Francisco.

**Size:** ± 1,350 SF

**Floor:** 8th Floor

**Zoning:** C-3-O - Downtown - Office

**Available:** Through the End of November 2024

244 Kearny Street is a boutique office building located next to the corner of Kearny and Bush Street. Within walking distance to Montgomery BART and several great cafes and restaurants including Mixt, Rickhouse, Starbucks and Sam's Grill.

# 8th FLOOR

**Space Type:** Office

**Square Ft:** ± 1,350 SF **Floor:** 8th Floor

### **Highlights**

- Entire 8th Floor
- Efficient open floor plan
- Great natural light
- Two conference rooms
- Furniture may be available
- Kitchenette
- Operable windows
- Full HVAC
- Stair and elevator access (light foot traffic)

#### 244 Kearny Street, 8th floor

Kearny Street