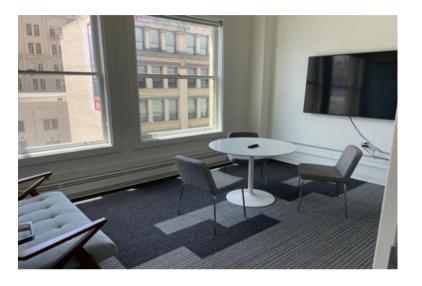

### **Highlights**

- Entire 8th Floor
- Efficient open floor plan
- Great natural light
- Two conference rooms
- Furniture may be available
- Kitchenette
- Operable windows
- Full HVAC
- Stair and elevator access (light foot traffic)