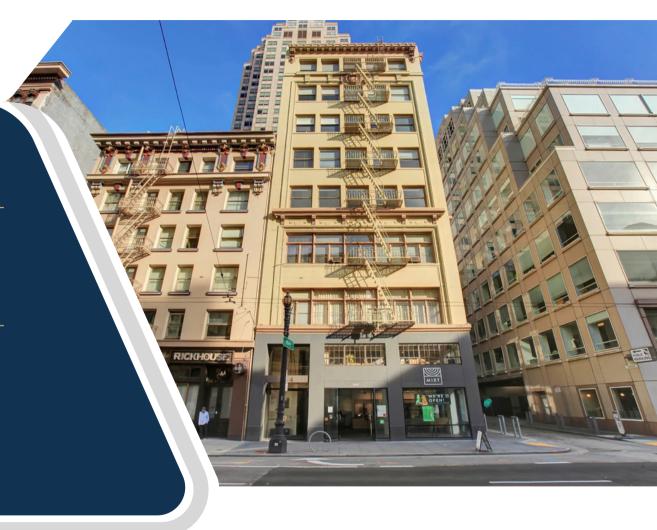

### **OVERVIEW**

**Building:** 244 KEARNY STREET, San Francisco.

**Size:** ± 1,350 SF

**Floor:** 8th Floor

**Zoning:** C-3-O - Downtown - Office

**Available:** Through the End of November 2024

244 Kearny Street is a boutique office building located next to the corner of Kearny and Bush Street. Within walking distance to Montgomery BART and several great cafes and restaurants including Mixt, Rickhouse, Starbucks and Sam's Grill.

# 8th FLOOR

**Space Type:** Office

**Square Ft:** ± 1,350 SF **Floor:** 8th Floor

### **Highlights**

- Entire 8th Floor
- Efficient open floor plan
- Great natural light
- Two conference rooms
- Furniture may be available
- Kitchenette
- Operable windows
- Full HVAC
- Stair and elevator access (light foot traffic)