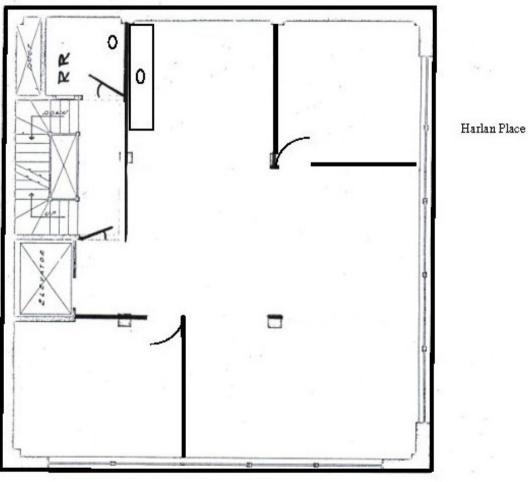

# 8th FLOOR

**Space Type:** Office

**Square Ft:** ± 1,350 SF **Floor:** 8th Floor

#### 244 Kearny Street, 8th floor

Kearny Street