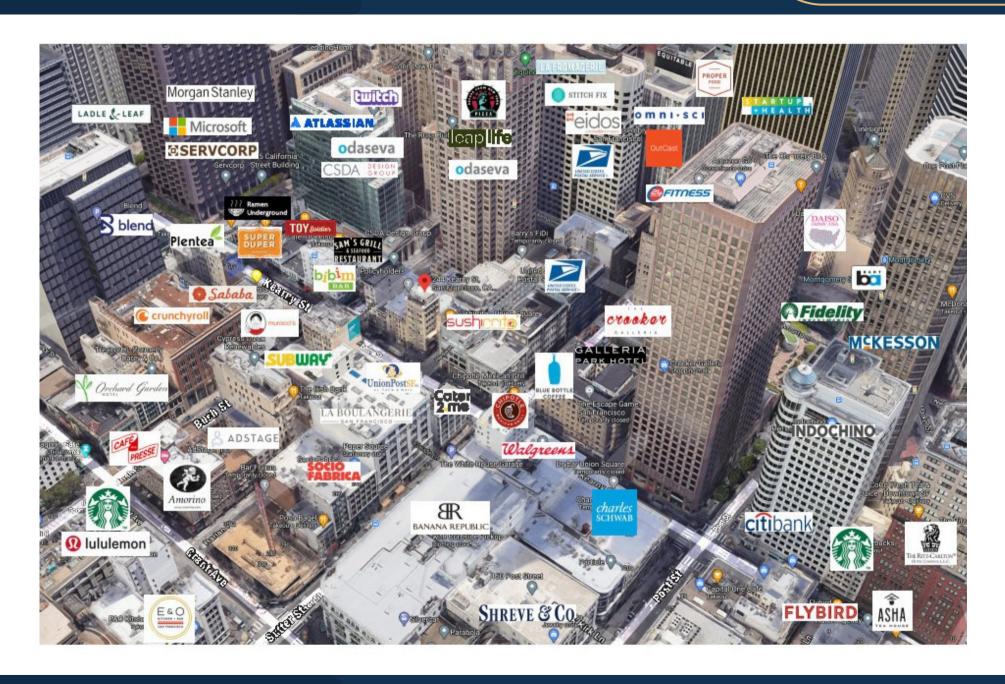

oor

**Zoning:** C-3-O - Downtown - Office

**Available:** Through the End of November 2024

244 Kearny Street is a boutique office building located next to the corner of Kearny and Bush Street. Within walking distance to Montgomery BART and several great cafes and restaurants including Mixt, Rickhouse, Starbucks and Sam's Grill.

This building offers great natural light, operable windows, flexible.



# 8th FLOOR

**Space Type:** Office

**Square Ft:** ± 1,350 SF **Floor:** 8th Floor

### **Highlights**

- Entire 8th Floor
- Efficient open floor plan
- Great natural light
- Two conference rooms
- Furniture may be available
- Kitchenette
- Operable windows
- Full HVAC
- Stair and elevator access (light foot traffic)





#### 244 Kearny Street, 8th floor



Kearny Street

# **AMENITIES**





#### **CRAIG HANSSON**

Vice President craig@starboardcre.com CELL: 415-710-7768 CA DRE # 01841643

Call

View Profile



#### **MARK MEIER**

Lease and Sales Senior Associate mark@starboardcre.com CELL: 415-299-7042 CA DRE # 02047169

Call

View Profile





Unique Vision
We see what others miss

Local Market Leader

No one knows Northern California like we do Full-Service Firm
We do it all

Locally based, and technology-forward, our brokers are highly qualified experts backed by a full-service, in-house support team who understand the intricacies of San Francisco real estate. Starboard CRE brings decades of brokerage experience representing over 600 million square feet of space with an aggregate lease value of over 10 billion and investments sold over 3 billion.





CA DRE# 01103056