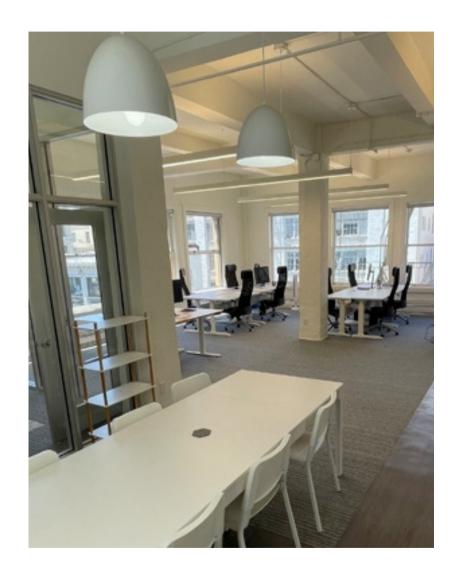

### **Highlights**

- Entire 8th Floor
- Efficient open floor plan
- Great natural light
- Two conference rooms
- Furniture may be available
- Kitchenette
- Operable windows
- Full HVAC
- Stair and elevator access (light foot traffic)