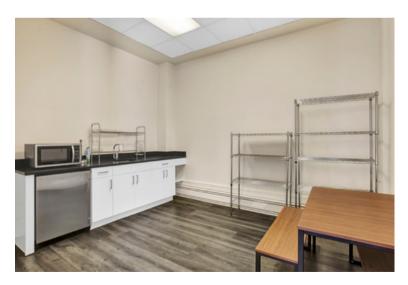

,350 SF **Floor:** 5th Floor

**Zoning:** C-3-O - Downtown - Office

244 Kearny Street is a boutique office building located next to the corner of Kearny and Bush Street. Within walking distance to Montgomery BART and several great cafes and restaurants including Mixt, Rickhouse, Starbucks and Sam's Grill.

This building offers great natural light, operable windows, flexible

lease terms, light foot traffic, a 2nd-floor break room, and a 3rdfloor conference room.



**Rentable Square Feet:** +/-1,350

Price: Negotiable
Lease Type: Full Service
Term: Negotiable

## **Highlights**

- Entire 5th floor
- Efficient open floor plan
- Great natural light
- One conference room
- Fully furnished
- Kitchenette
- Operable windows
- Private restroom
- Stair and elevator access (light foot traffic)





# **5TH FLOOR PHOTOS**









### **5TH FLOOR**



## **AMENITIES**



## **AGENT**



#### **CRAIG HANSSON**

Vice President craig@starboardcre.com CELL: 415-710-7768 CA DRE # 01841643

Call

View Profile



### **MARK MEIER**

Lease and Sales Senior Associate mark@starboardcre.com CELL: 415-299-7042 CA DRE # 02047169

Call

View Profile





Unique Vision
We see what others miss

Local Market Leader

No one knows Northern California like we do Full-Service Firm
We do it all

Locally based, and technology-forward, our brokers are highly qualified experts backed by a full-service, in-house support team who understand the intricacies of San Francisco real estate. Starboard CRE brings decades of brokerage experience representing over 600 million square feet of space with an aggregate lea