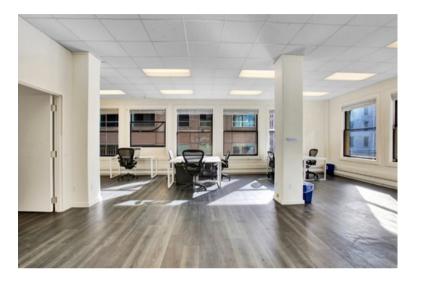

1,350 SF **Floor:** 5th Floor

**Zoning:** C-3-O - Downtown - Office

244 Kearny Street is a boutique office building located next to the corner of Kearny and Bush Street. Within walking distance to Montgomery BART and several great cafes and restaurants including Mixt, Rickhouse, Starbucks and Sam's Grill.

This building offers great natural light, operable windows, flexible

lease terms, light foot traffic, a 2nd-floor break room, and a 3rdfloor conference room.



**Rentable Square Feet:** +/-1,350

Price: Negotiable
Lease Type: Full Service
Term: Negotiable

## **Highlights**

- Entire 5th floor
- Efficient open floor plan
- Great natural light
- One conference room
- Fully furnished
- Kitchenette
- Operable windows
- Private restroom
- Stair and elevator access (light foot traffic)





# **5TH FLOOR PHOTOS**









### **5TH FLOOR**



## **AMENITIES**



## **AGENT**



#### **CRAIG HANSSON**

Vice President craig@starboardcre.com CELL: 415-710-7768 CA DRE # 01841643

Call

View Profile



### **MARK MEIER**

Lease and Sales Senior Associate mark@starboardcre.com CELL: 415-299-7042 CA DRE # 02047169

Call

View Profile





Unique Vision
We see what others miss

Local Market Leader

No one knows Northern California like we do Full-Service Firm
We do it all

Locally based, and technology-forward, our brokers are highly qualified experts backed by a full-service, in-house support team who understand the intricacies of San Francisco real estate. Starboard CRE brings decades of brokerage experience representing over 600 million square feet of space with an aggregate l