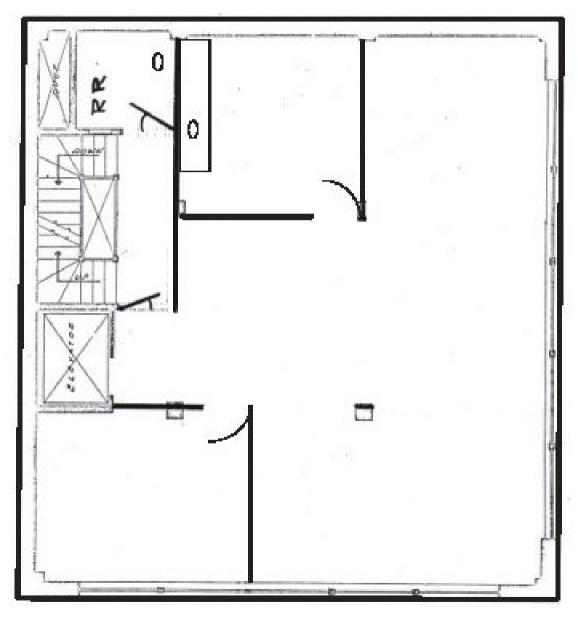

### **5TH FLOOR**

## **Highlights**

- Entire 5th floor
- Efficient open floor plan
- Great natural light
- One conference room
- Fully furnished
- Kitchenette
- Operable windows
- Private restroom
- Stair and elevator access (light foot traffic)