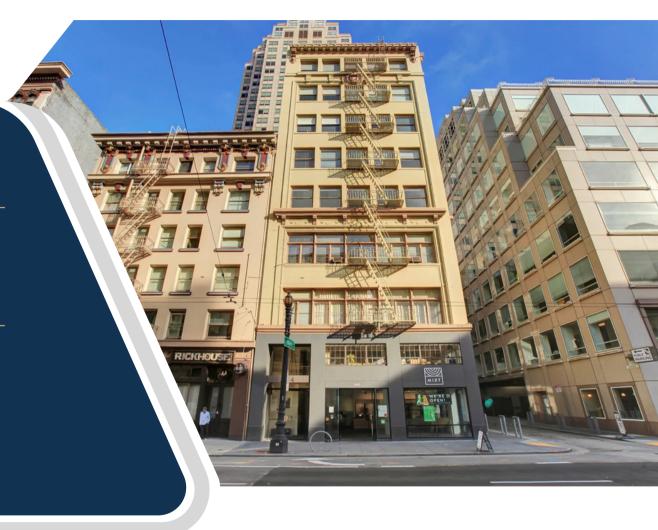

# 244 Kearny Street

San Francisco, CA 94108

Flexible Office Space Prime Location with Amenities

MARK MEIER 415-299-7042 CRAIG HANSSON

7042 415-710-7768

STARBOARDCRE.COM 49 POWELL STREET, SAN FRANCISCO, CA 94102

## **OVERVIEW**

**Building:** 244 KEARNY STREET, San Francisco.

**Size:** ± 1,350 SF **Floor:** 5th Floor

**Zoning:** C-3-O - Downtown - Office

244 Kearny Street is a boutique office building located next to the corner of Kearny and Bush Street. Within walking distance to Montgomery BART and several great cafes and restaurants including Mixt, Rickhouse, Starbucks and Sam's Grill.