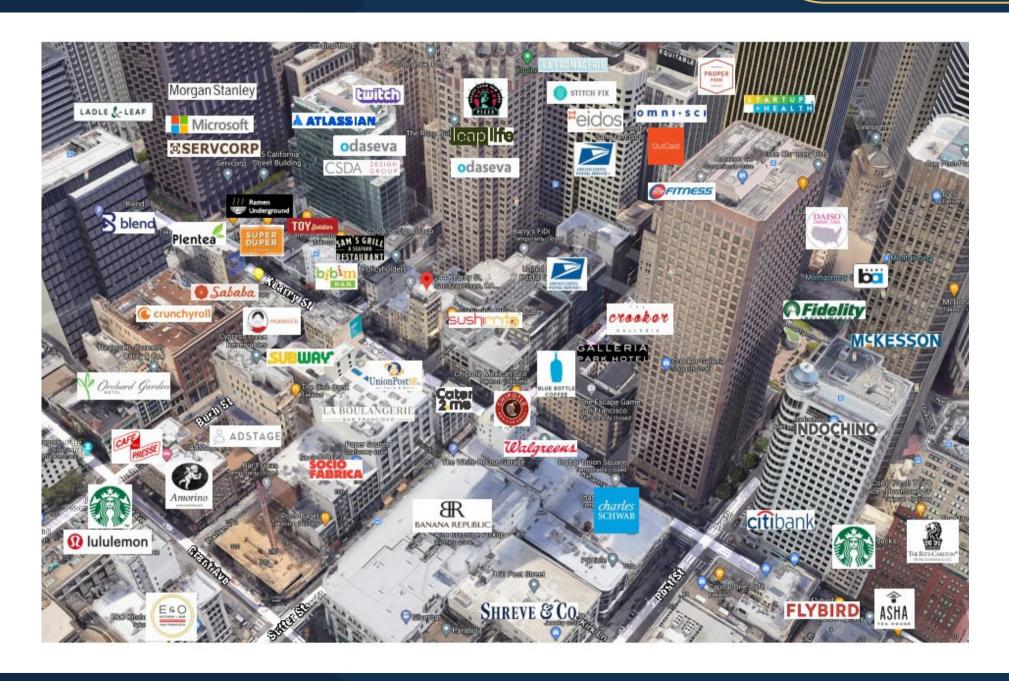

## **AMENITIES**

## **OVERVIEW**

**Building:** 244 KEARNY STREET, San Francisco.

**Size:** ± 1,350 SF **Floor:** 5th Floor

**Zoning:** C-3-O - Downtown - Office

244 Kearny Street is a boutique office building located next to the corner of Kearny and Bush Street. Within walking distance to Montgomery BART and several great cafes and restaurants including Mixt, Rickhouse, Starbucks and Sam's Grill.