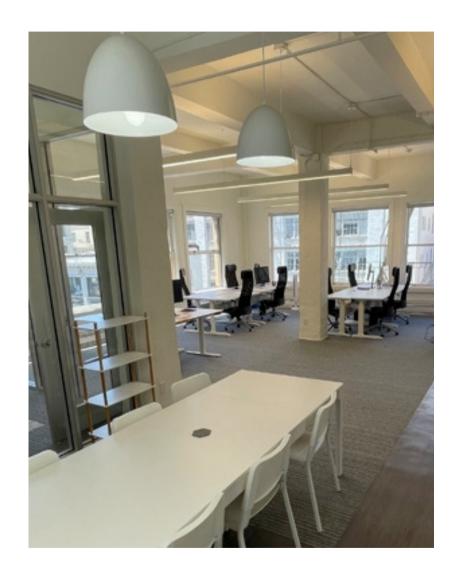

# 244 Kearny Street

San Francisco, CA 94108

Flexible Office Space Prime Location with Amenities

MARK MEIER 415-299-7042 CRAIG HANSSON

7042 415-710-7768



STARBOARDCRE.COM 49 POWELL STREET, SAN FRANCISCO, CA 94102

## **OVERVIEW**

**Building:** 244 KEARNY STREET, San Francisco.

**Size:** ± 1,350 SF **Floor:** 5th Floor

**Zoning:** C-3-O - Downtown - Office

244 Kearny Street is a boutique office building located next to the corner of Kearny and Bush Street. Within walking distance to Montgomery BART and several great cafes and restaurants including Mixt, Rickhouse, Starbucks and Sam's Grill.

This building offers great natural light, operable windows, flexible

lease terms, light foot traffic, a 2nd-floor break room, and a 3rdfloor conference room.



**Rentable Square Feet:** +/-1,350

Price: Negotiable
Lease Type: Full Service
Term: Negotiable

## **Highlights**

- Entire 5th floor
- Efficient open floor plan
- Great natural light
- One conference room
- Fully furnished
- Kitchenette
- Operable windows
- Private restroom
- Stair and elevator access (light foot traffic)





# **5TH FLOOR PHOTOS**









### **5TH FLOOR**



## **AMENITIES**



## **AGENT**



#### **CRAIG HANSSON**

Vice President craig@starboardcre.com CELL: 415-710-7768 CA DRE # 01841643

Call

View Profile



### **MARK MEIER**

Lease and Sales Senior Associate mark@starboardcre.com CELL: 415-299-7042 CA DRE # 02047169

Call

View Profile





Unique Vision
We see what others miss

Local Market Leader

No one knows Northern California like we do Full-Service Fi